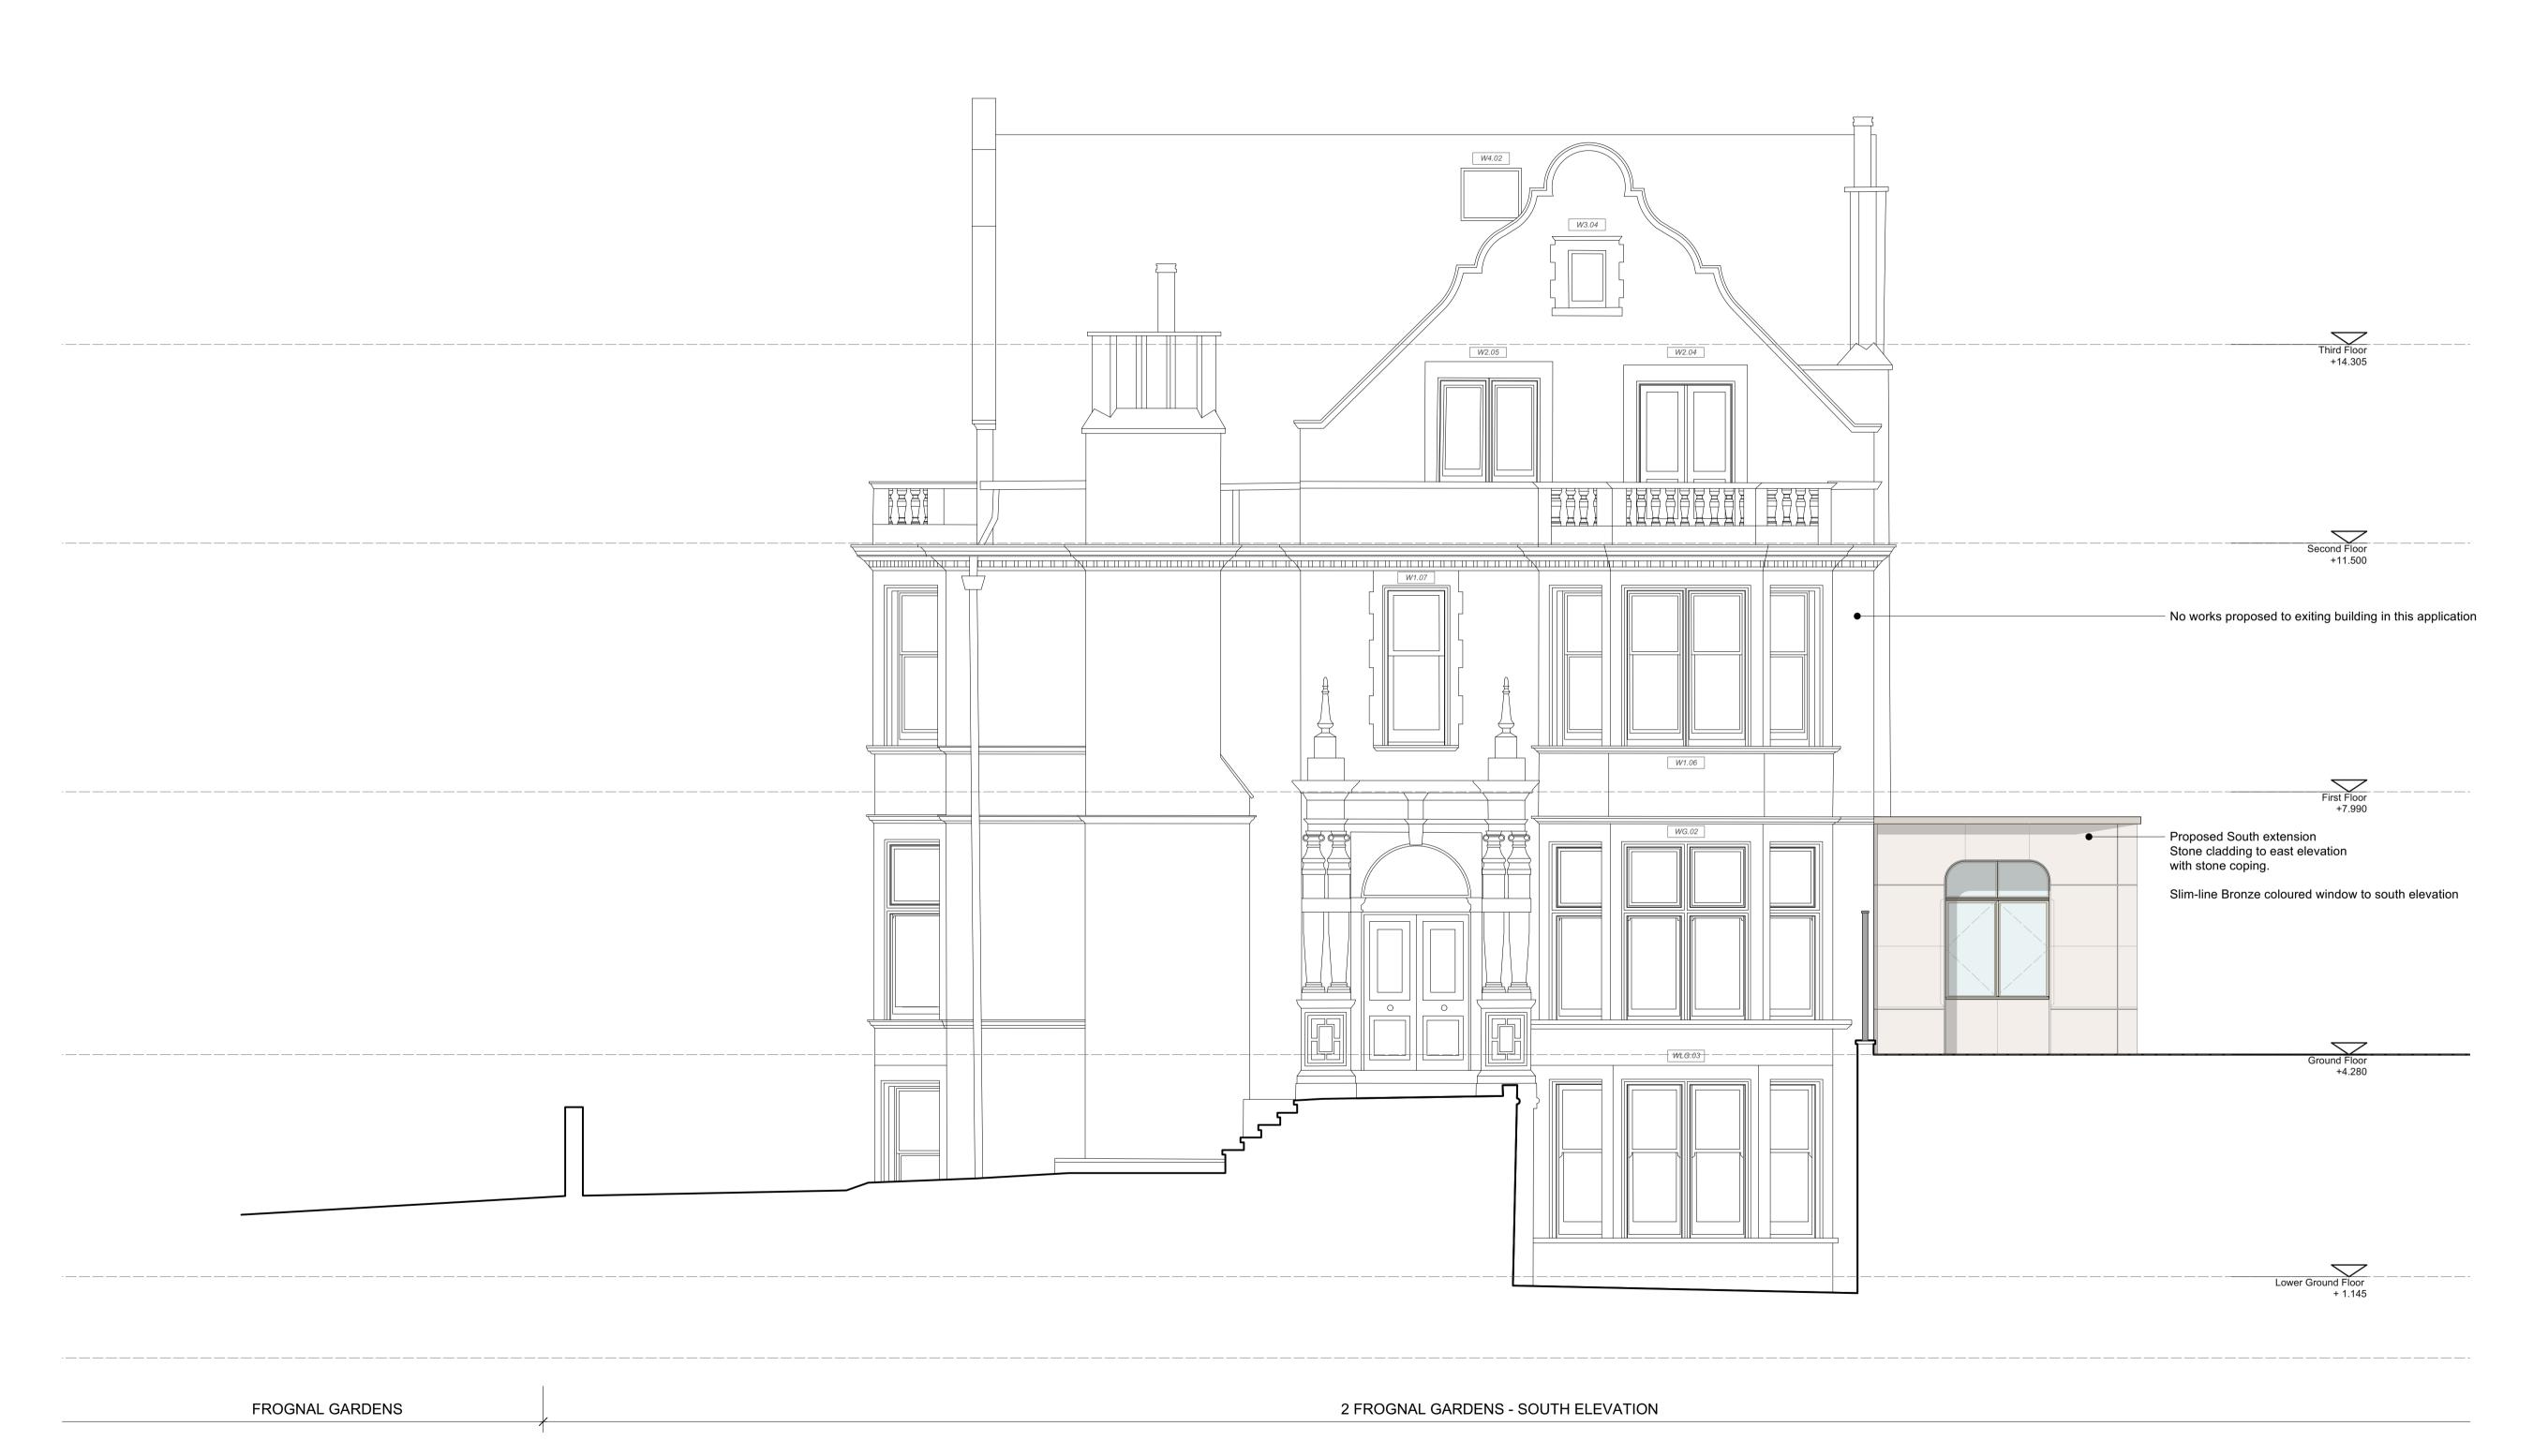

01 Two Frognal Gardens - Proposed South Elevation
Scale: 1/50

REV P1 - Planning issue 250310 Design All dimensions must be confirmed on site and verified with the Architect. Any discrepencies on the drawing must be reported to the Architect prior to any works being carried out on site. The copyright of this schedule / drawing remains with the Architect. No part of this schedule / drawing may be reproduced in any form or by any means without the written permission of Greenway Architects. project: 2 Frognal Gardens

Date

No. Revision

drawing title: Proposed South Elevation

drawing no: 2FG - GE - 102

date: Jan 2025 | 1/50 @A1 | scale: 1/100 @A3

greenwayarchitects

Branch Hill Mews, Branch Hill, London NW3 7LT +44 (0)20 7435 6091 www.greenwayarchitects.co.uk