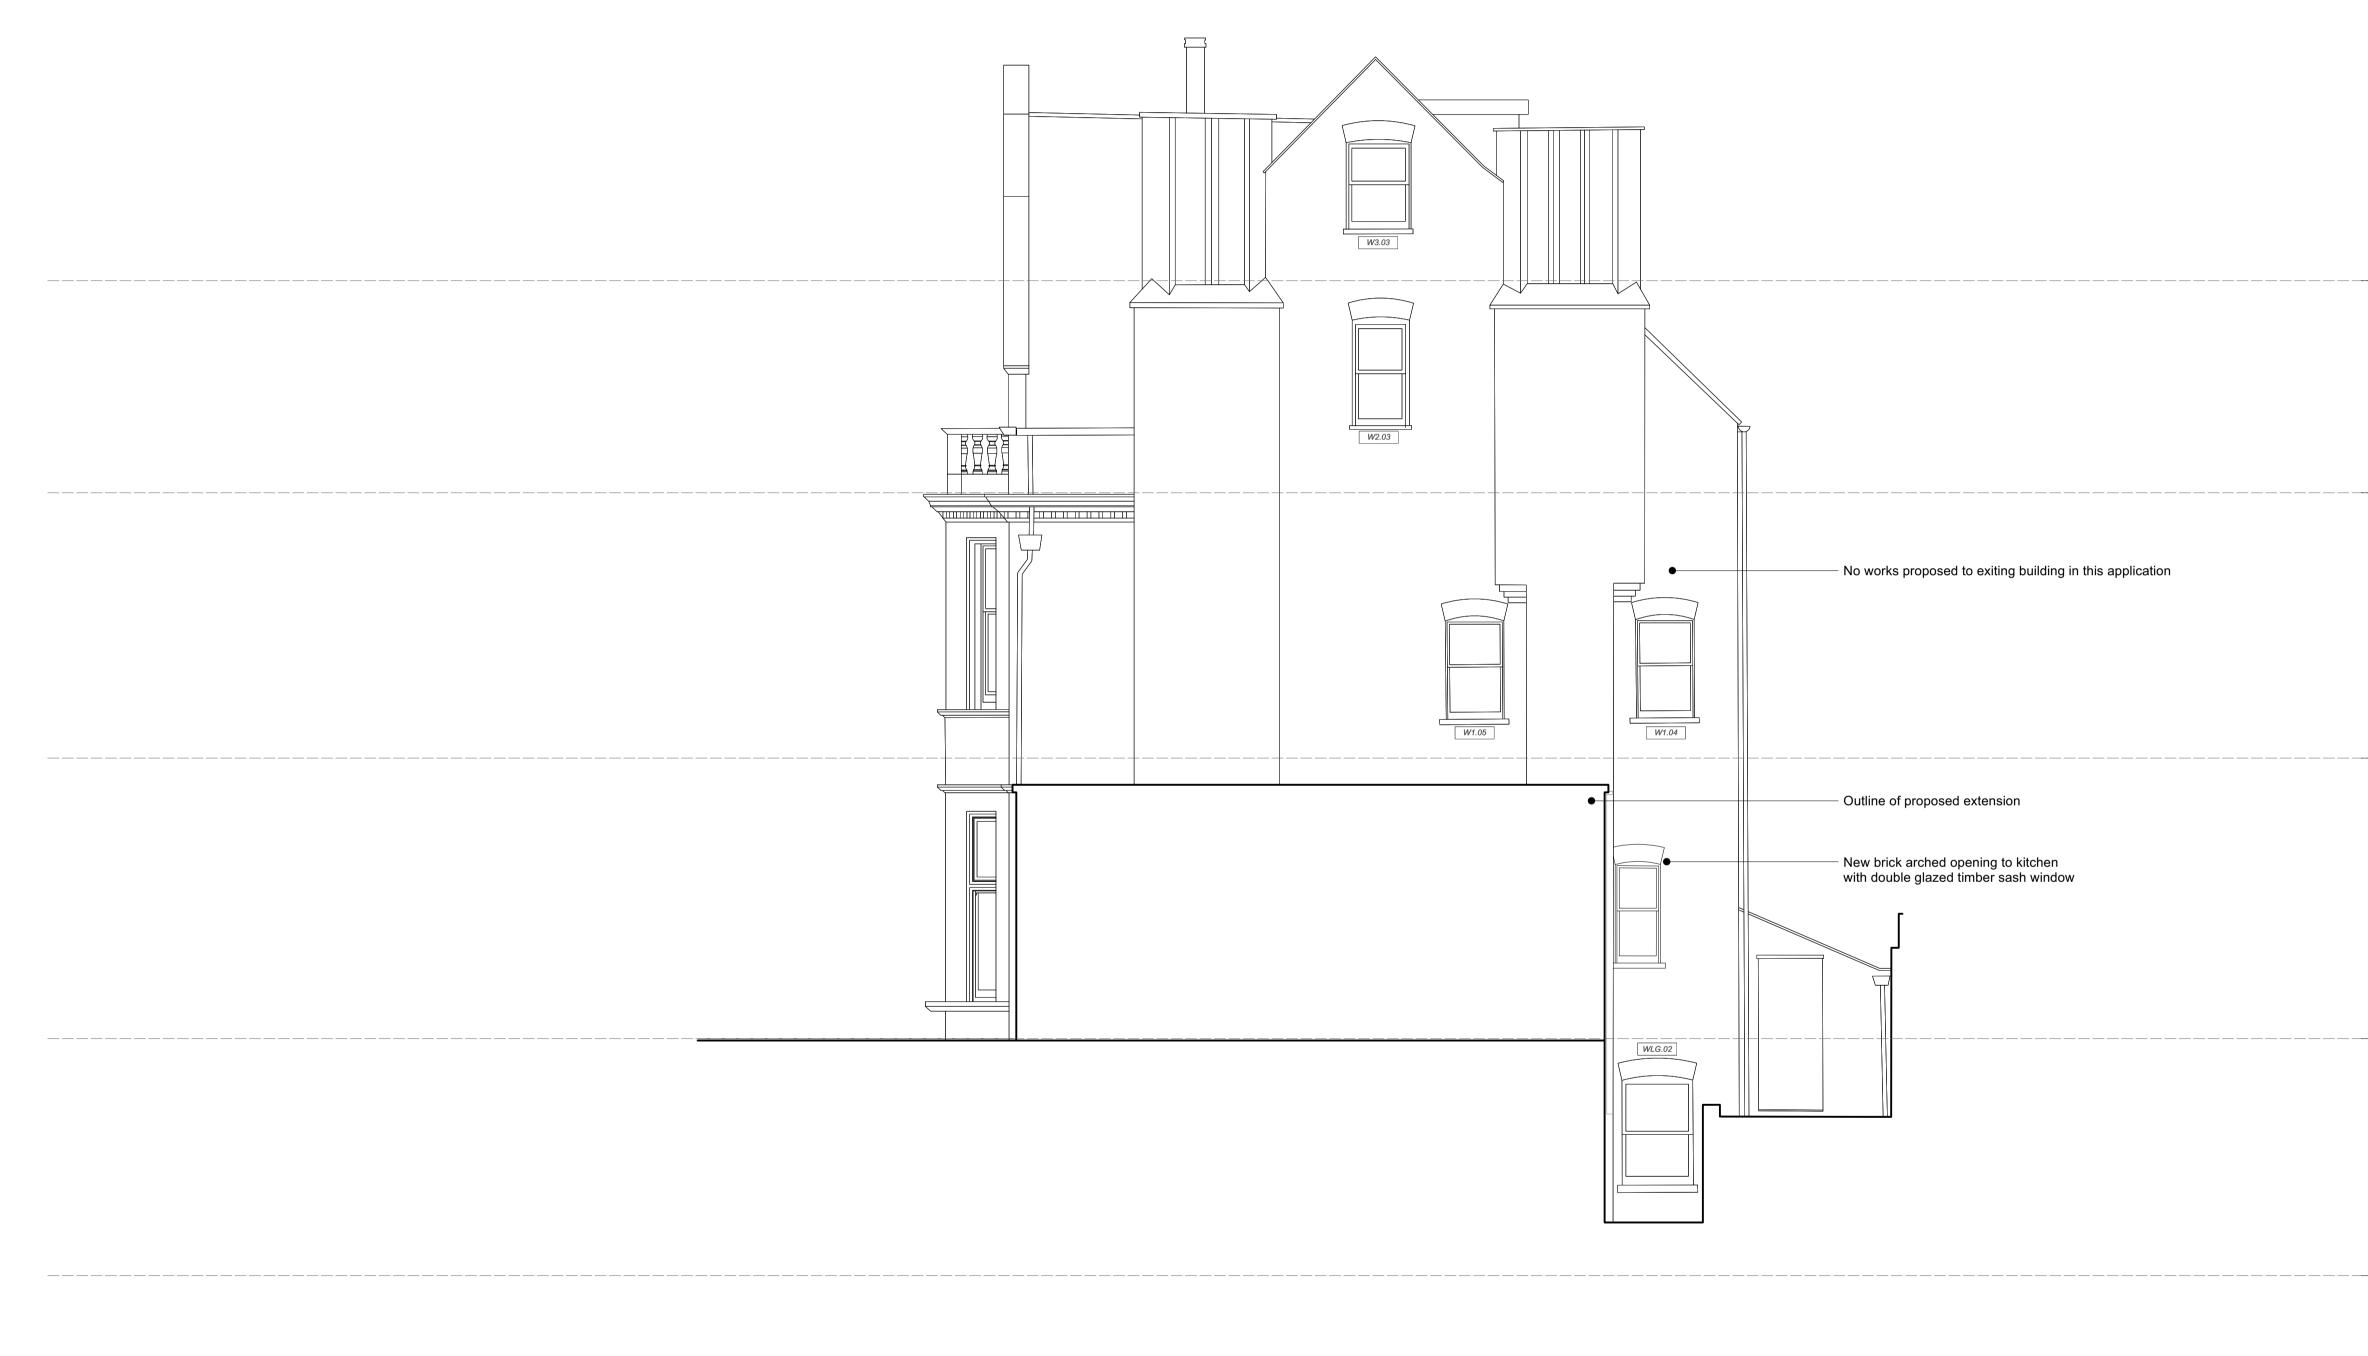

CHURCH ROW

2 FROGNAL GARDENS - EAST ELEVATION

01 Two Frognal Gardens - Proposed East Elevation (behind proposed rear extension) Scale: 1/50 4 FROGNAL GARDENS

|                               | No.                                                                                    | Revision                                                               |                        | Date           |
|-------------------------------|----------------------------------------------------------------------------------------|------------------------------------------------------------------------|------------------------|----------------|
|                               |                                                                                        |                                                                        |                        |                |
|                               |                                                                                        |                                                                        |                        |                |
|                               |                                                                                        |                                                                        |                        |                |
|                               |                                                                                        |                                                                        |                        |                |
|                               |                                                                                        |                                                                        |                        |                |
|                               |                                                                                        |                                                                        |                        |                |
|                               |                                                                                        |                                                                        |                        |                |
|                               |                                                                                        |                                                                        |                        |                |
|                               |                                                                                        |                                                                        |                        |                |
|                               |                                                                                        |                                                                        |                        |                |
|                               |                                                                                        |                                                                        |                        |                |
|                               |                                                                                        |                                                                        |                        |                |
|                               |                                                                                        |                                                                        |                        |                |
|                               |                                                                                        |                                                                        |                        |                |
|                               |                                                                                        |                                                                        |                        |                |
| Third Floor<br>+14.305        |                                                                                        |                                                                        |                        |                |
|                               |                                                                                        |                                                                        |                        |                |
|                               |                                                                                        |                                                                        |                        |                |
|                               |                                                                                        |                                                                        |                        |                |
|                               |                                                                                        |                                                                        |                        |                |
| Second Floor<br>+11.500       |                                                                                        |                                                                        |                        |                |
|                               |                                                                                        |                                                                        |                        |                |
|                               |                                                                                        |                                                                        |                        |                |
|                               |                                                                                        |                                                                        |                        |                |
|                               |                                                                                        |                                                                        |                        |                |
|                               |                                                                                        |                                                                        |                        |                |
| First Floor                   |                                                                                        |                                                                        |                        |                |
| +7.990                        |                                                                                        |                                                                        |                        |                |
|                               |                                                                                        |                                                                        |                        |                |
|                               |                                                                                        |                                                                        |                        |                |
|                               |                                                                                        |                                                                        |                        |                |
|                               |                                                                                        |                                                                        |                        |                |
|                               |                                                                                        |                                                                        |                        |                |
| Ground Floor                  |                                                                                        |                                                                        |                        |                |
| +4.280                        | REV P1                                                                                 | - Planning issue                                                       | 25                     | 0310           |
|                               | Design                                                                                 |                                                                        |                        |                |
|                               | notes                                                                                  |                                                                        |                        |                |
|                               | with th                                                                                | nensions must be co<br>ne Architect. Any disc<br>be reported to the Ar | crepencies on the dr   | awing          |
|                               | being                                                                                  | carried out on site.                                                   |                        | VOIRS          |
| Lower Ground Floor<br>+ 1.145 | The c                                                                                  | opyright of this scheo<br>chitect. No part of th                       | dule / drawing remains | ns with        |
|                               | be rep                                                                                 | itten permission of G                                                  | or by any means wi     | thout          |
|                               |                                                                                        |                                                                        |                        |                |
|                               | project: 2 Frognal Gardens<br>drawing title: Proposed East Elevation<br>rear elevation |                                                                        |                        |                |
|                               |                                                                                        |                                                                        |                        |                |
|                               |                                                                                        |                                                                        |                        |                |
|                               | dra                                                                                    | wing no: 2FG -                                                         | GE - 101a              |                |
|                               |                                                                                        |                                                                        |                        |                |
|                               | date                                                                                   | : Jan 2025                                                             | scale: 1/50<br>1/100   | ) @A1<br>) @A3 |
|                               | a                                                                                      | reenway                                                                |                        |                |
|                               | 5                                                                                      | Branch Hill Mews, Branch<br>+44 (0)20 7                                | n Hill, London NW3 7LT |                |
|                               |                                                                                        | www.greenwaya                                                          |                        |                |
|                               |                                                                                        |                                                                        |                        |                |