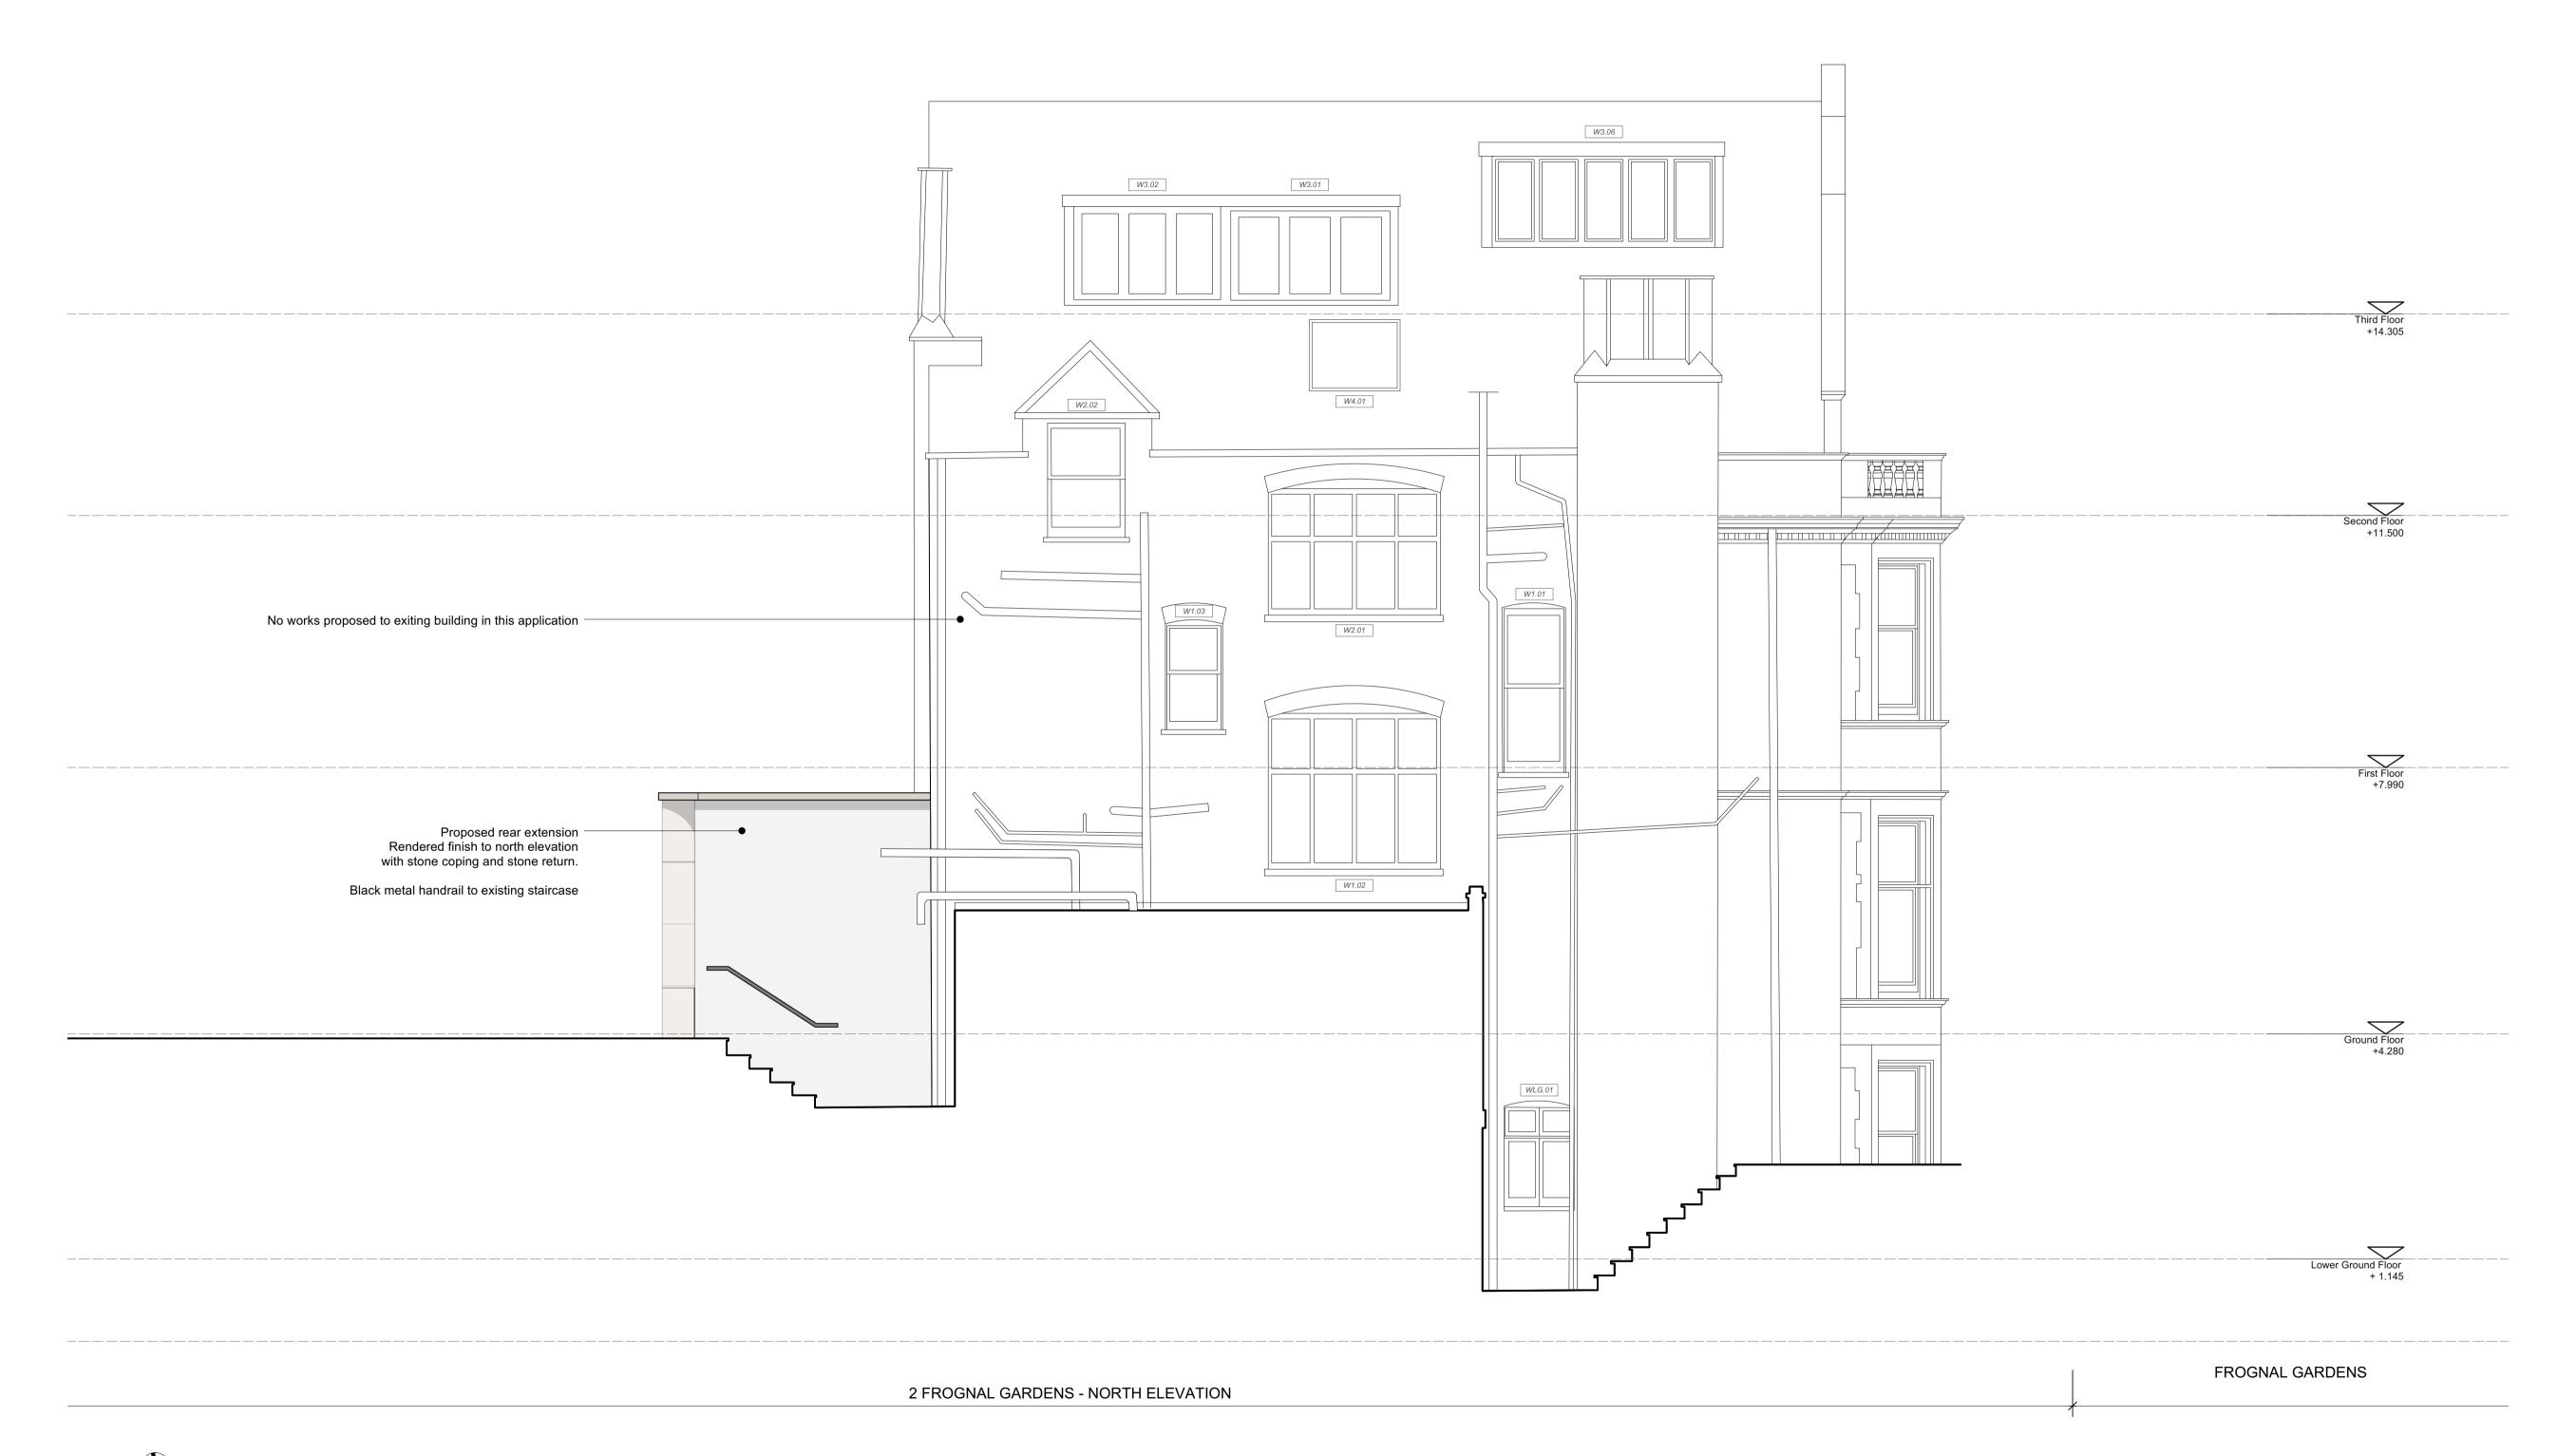

project: 2 Frognal Gardens

drawing title: Proposed North Elevation

drawing no: 2FG - GE - 100

date: Jan 2025 scale: 1/50 @A1 1/100 @A3

Greenwayarchitects

Branch Hill Mews. Branch Hill, London NW3 7LT +44 (0)20 7435 6091 www.greenwayarchitects.co.uk