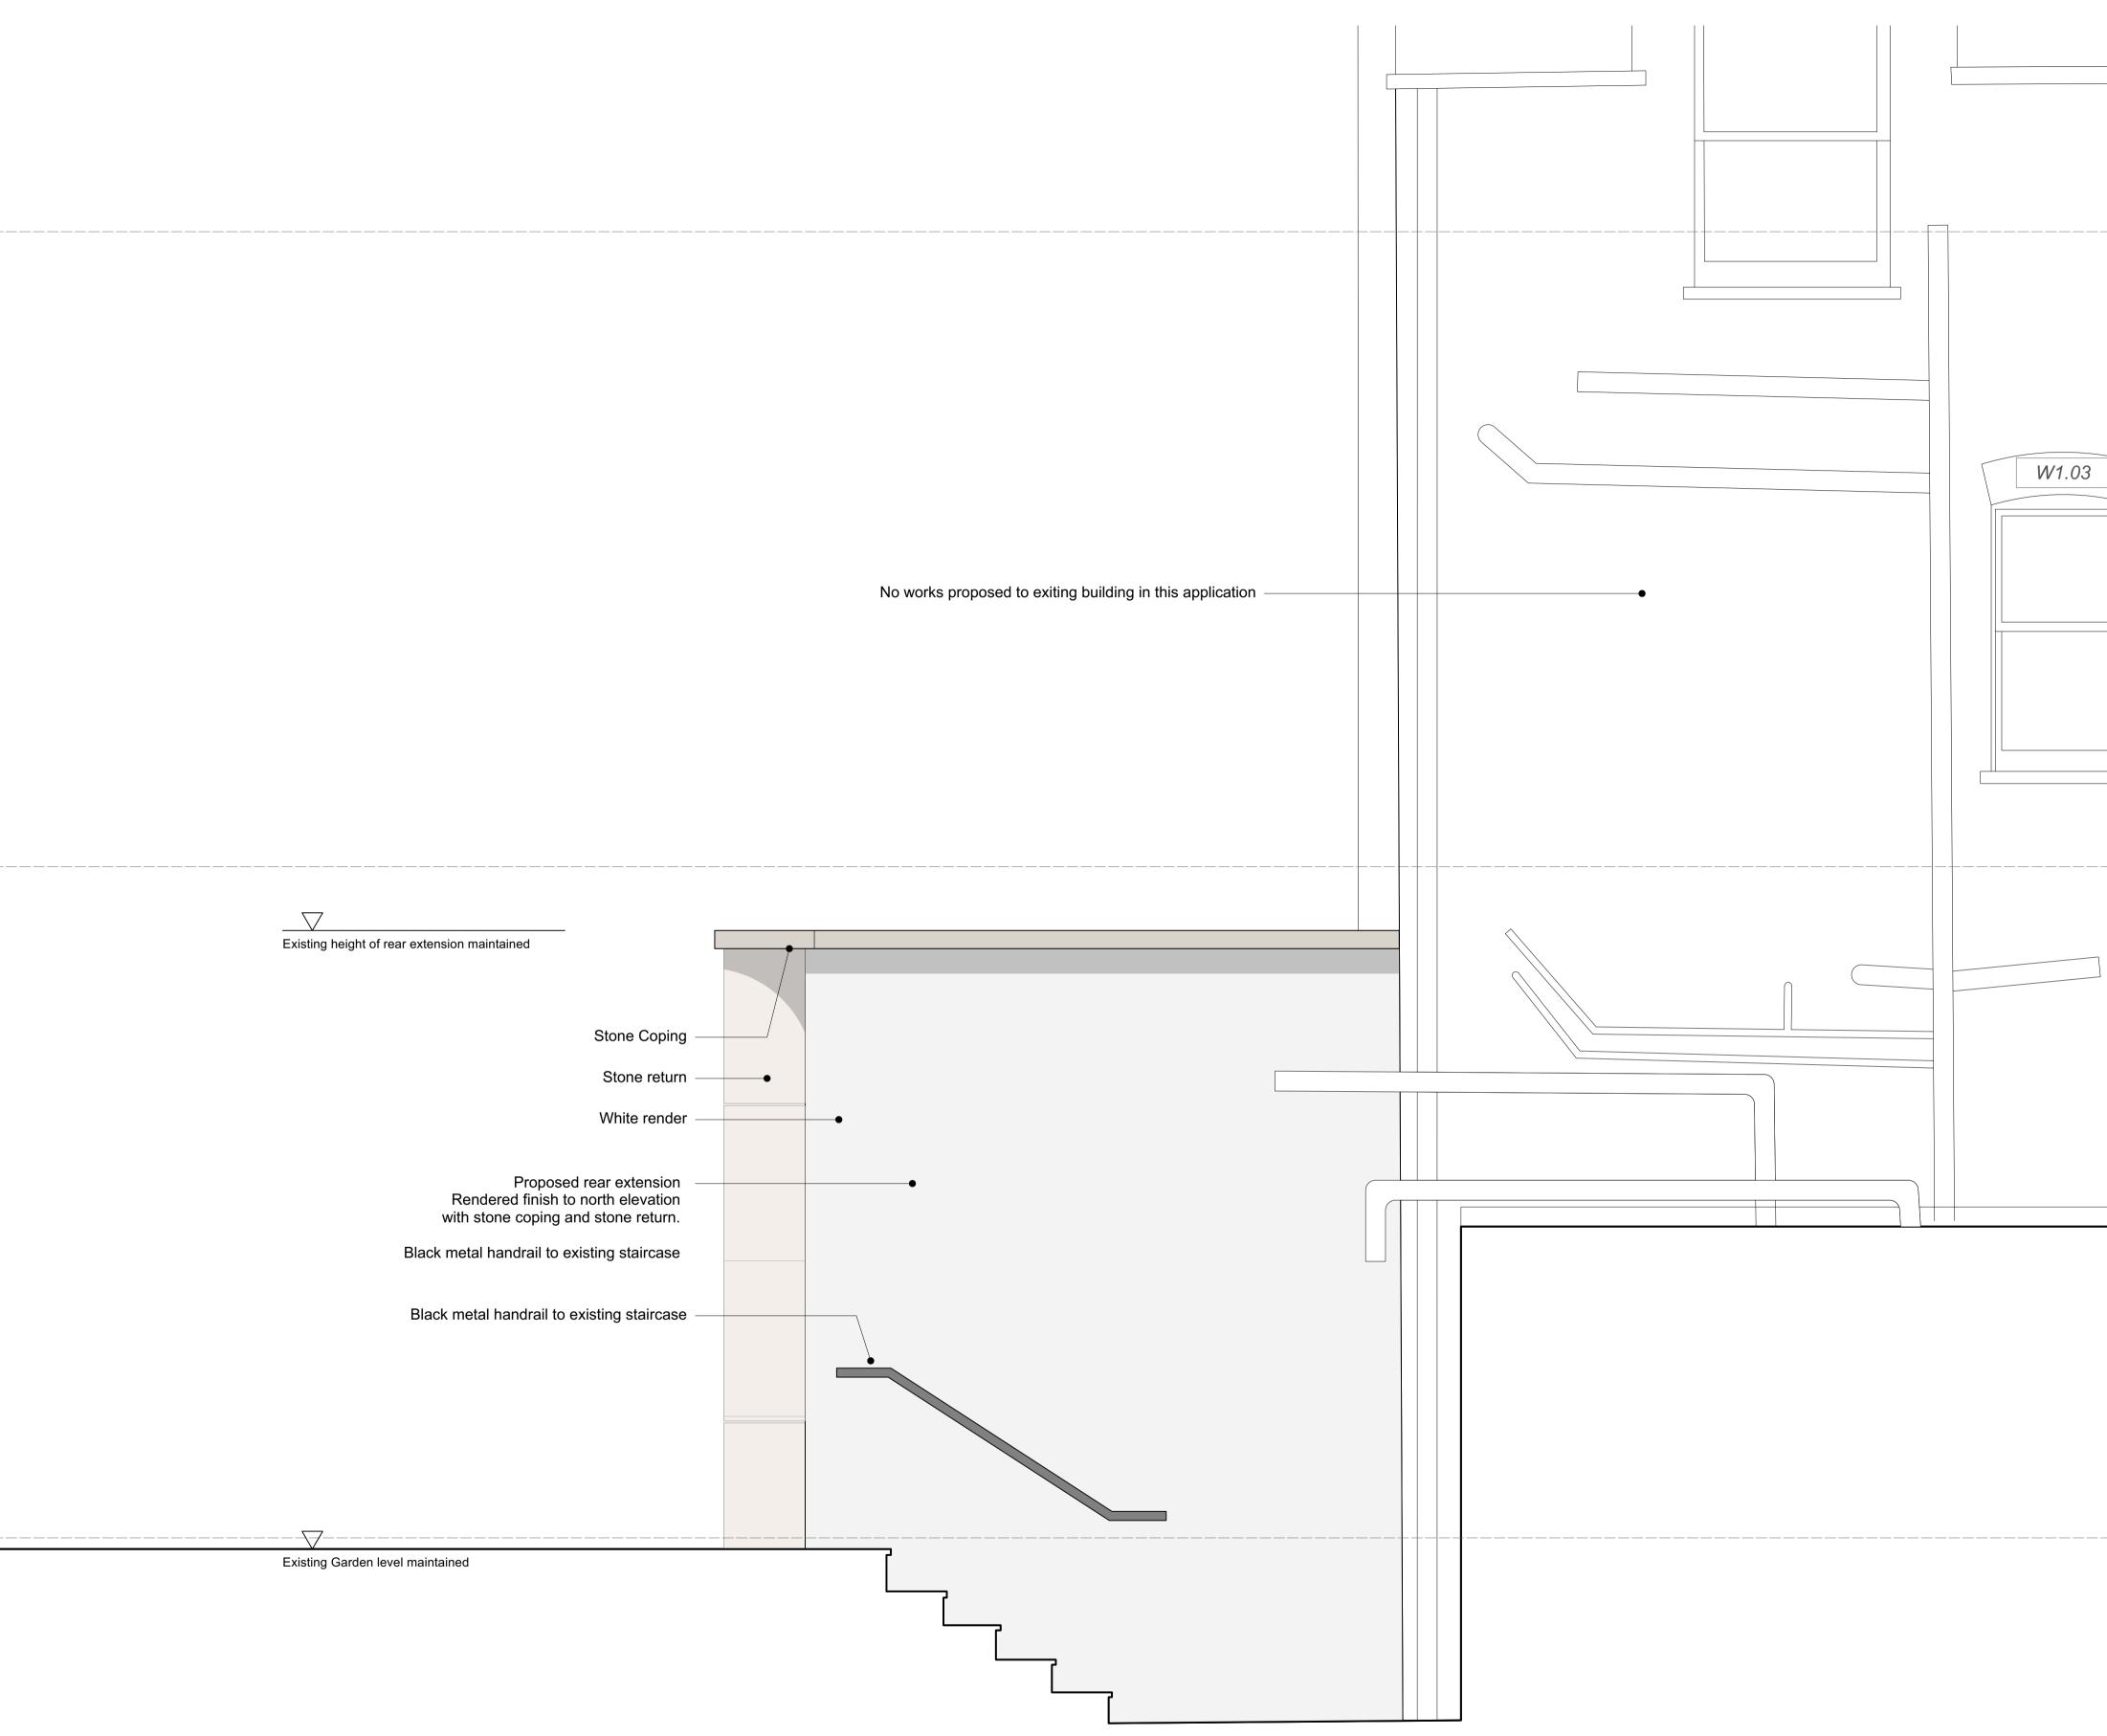

01 Two Frognal Gardens - Proposed North Elevation Scale: 1/20

|   | No. Revision Date                                                                                                                                                                                                     |
|---|-----------------------------------------------------------------------------------------------------------------------------------------------------------------------------------------------------------------------|
|   |                                                                                                                                                                                                                       |
|   |                                                                                                                                                                                                                       |
|   |                                                                                                                                                                                                                       |
|   |                                                                                                                                                                                                                       |
|   |                                                                                                                                                                                                                       |
|   |                                                                                                                                                                                                                       |
|   |                                                                                                                                                                                                                       |
|   |                                                                                                                                                                                                                       |
|   |                                                                                                                                                                                                                       |
|   |                                                                                                                                                                                                                       |
|   |                                                                                                                                                                                                                       |
|   |                                                                                                                                                                                                                       |
|   |                                                                                                                                                                                                                       |
|   |                                                                                                                                                                                                                       |
|   |                                                                                                                                                                                                                       |
|   |                                                                                                                                                                                                                       |
|   |                                                                                                                                                                                                                       |
|   |                                                                                                                                                                                                                       |
|   |                                                                                                                                                                                                                       |
|   |                                                                                                                                                                                                                       |
|   |                                                                                                                                                                                                                       |
|   |                                                                                                                                                                                                                       |
|   |                                                                                                                                                                                                                       |
|   |                                                                                                                                                                                                                       |
|   |                                                                                                                                                                                                                       |
|   |                                                                                                                                                                                                                       |
| _ |                                                                                                                                                                                                                       |
|   |                                                                                                                                                                                                                       |
|   |                                                                                                                                                                                                                       |
|   | REV P1 - Planning issue 250310                                                                                                                                                                                        |
|   | Design                                                                                                                                                                                                                |
|   | notes:<br>All dimensions must be confirmed on site and verified<br>with the Architect. Any discrepencies on the drawing<br>must be reported to the Architect prior to any works<br>being carried out on site.         |
|   | The copyright of this schedule / drawing remains with<br>the Architect. No part of this schedule / drawing may<br>be reproduced in any form or by any means without<br>the written permission of Greenway Architects. |
|   | project: 2 Frognal Gardens                                                                                                                                                                                            |
|   | drawing title: Proposed North<br>Elevation - Detail                                                                                                                                                                   |
|   | drawing no: 2FG - GE - 100                                                                                                                                                                                            |
|   |                                                                                                                                                                                                                       |
|   | date: Jan 2025 scale: 1/20 @A1                                                                                                                                                                                        |
|   | date: Jan 2025 scale: 1/20 @A1<br>greenwayarchitects                                                                                                                                                                  |