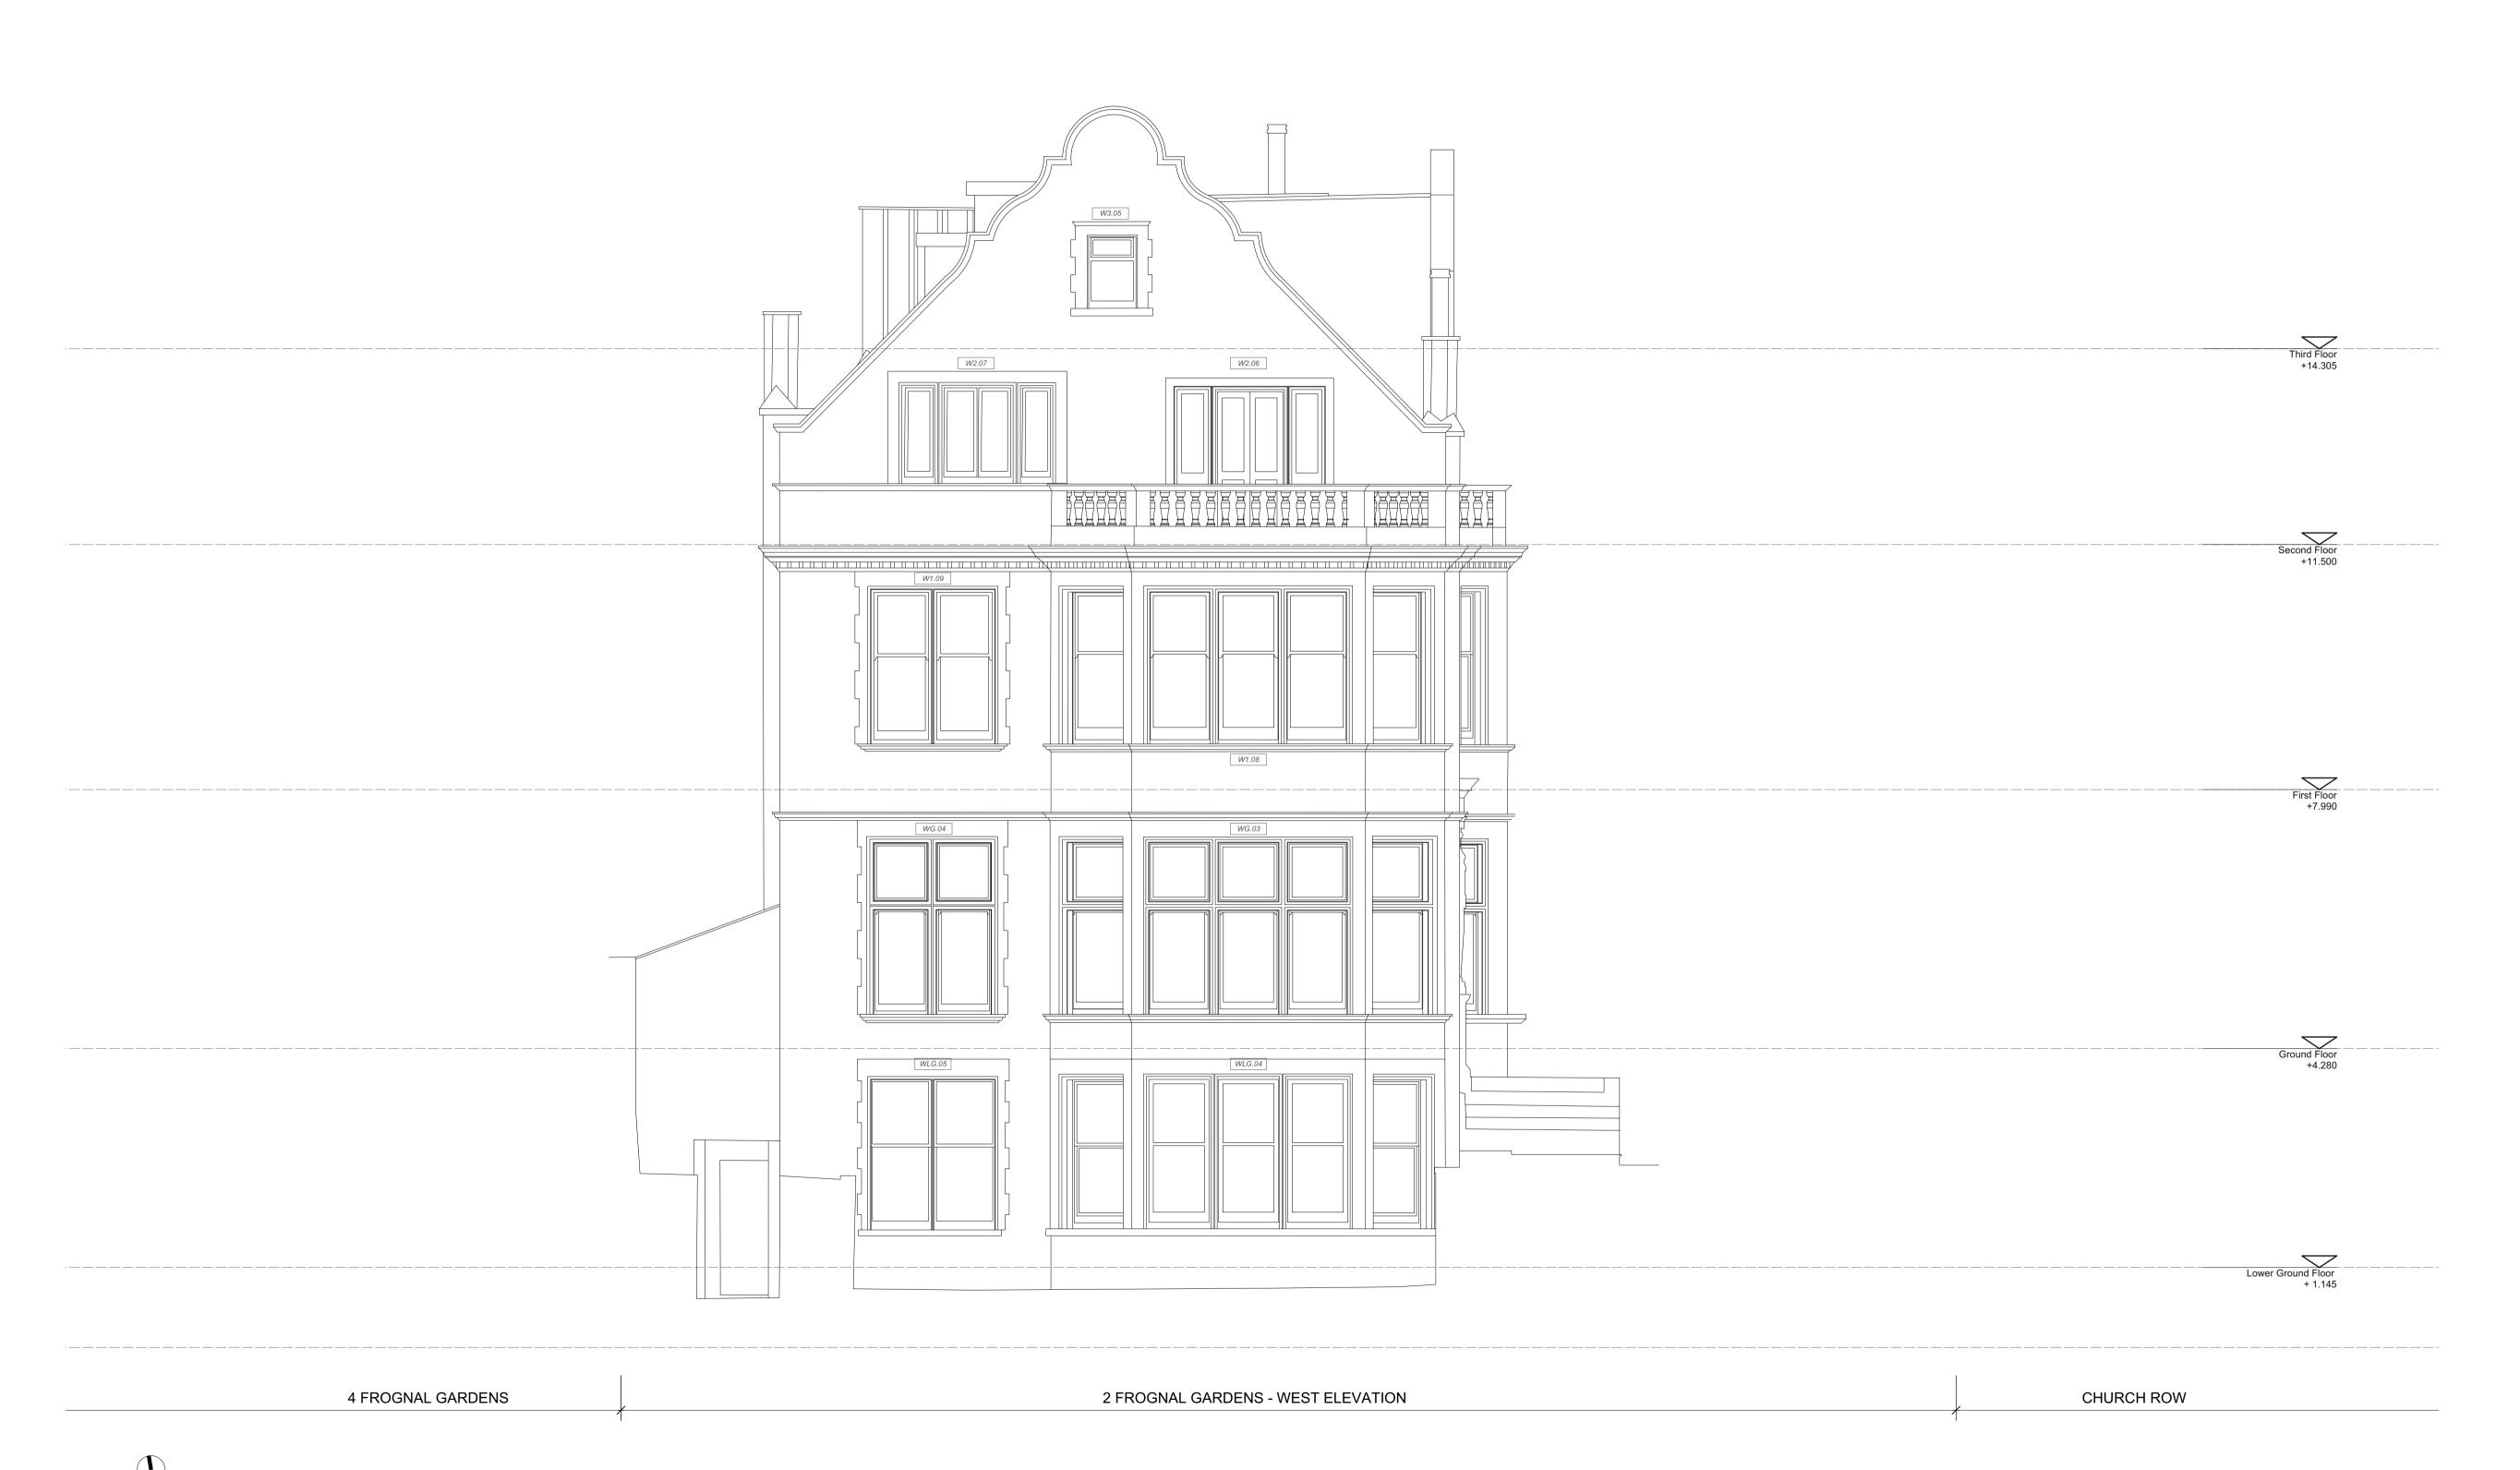

Two Frognal Gardens - Proposed West Elevation

Scale: 1/50

| REV P1 - Planning issue                                                                                                                                                                                      | 250310  |
|--------------------------------------------------------------------------------------------------------------------------------------------------------------------------------------------------------------|---------|
| notes:                                                                                                                                                                                                       |         |
| All dimensions must be confirmed on site and verified with the Architect. Any discrepencies on the drawing must be reported to the Architect prior to any works being carried out on site.                   |         |
| The copyright of this schedule / drawing remains with the Architect. No part of this schedule / drawing may be reproduced in any form or by any means without the written permission of Greenway Architects. |         |
| project: 2 Frognal Gardens                                                                                                                                                                                   | 6       |
| drawing title: Proposed West El                                                                                                                                                                              | evation |