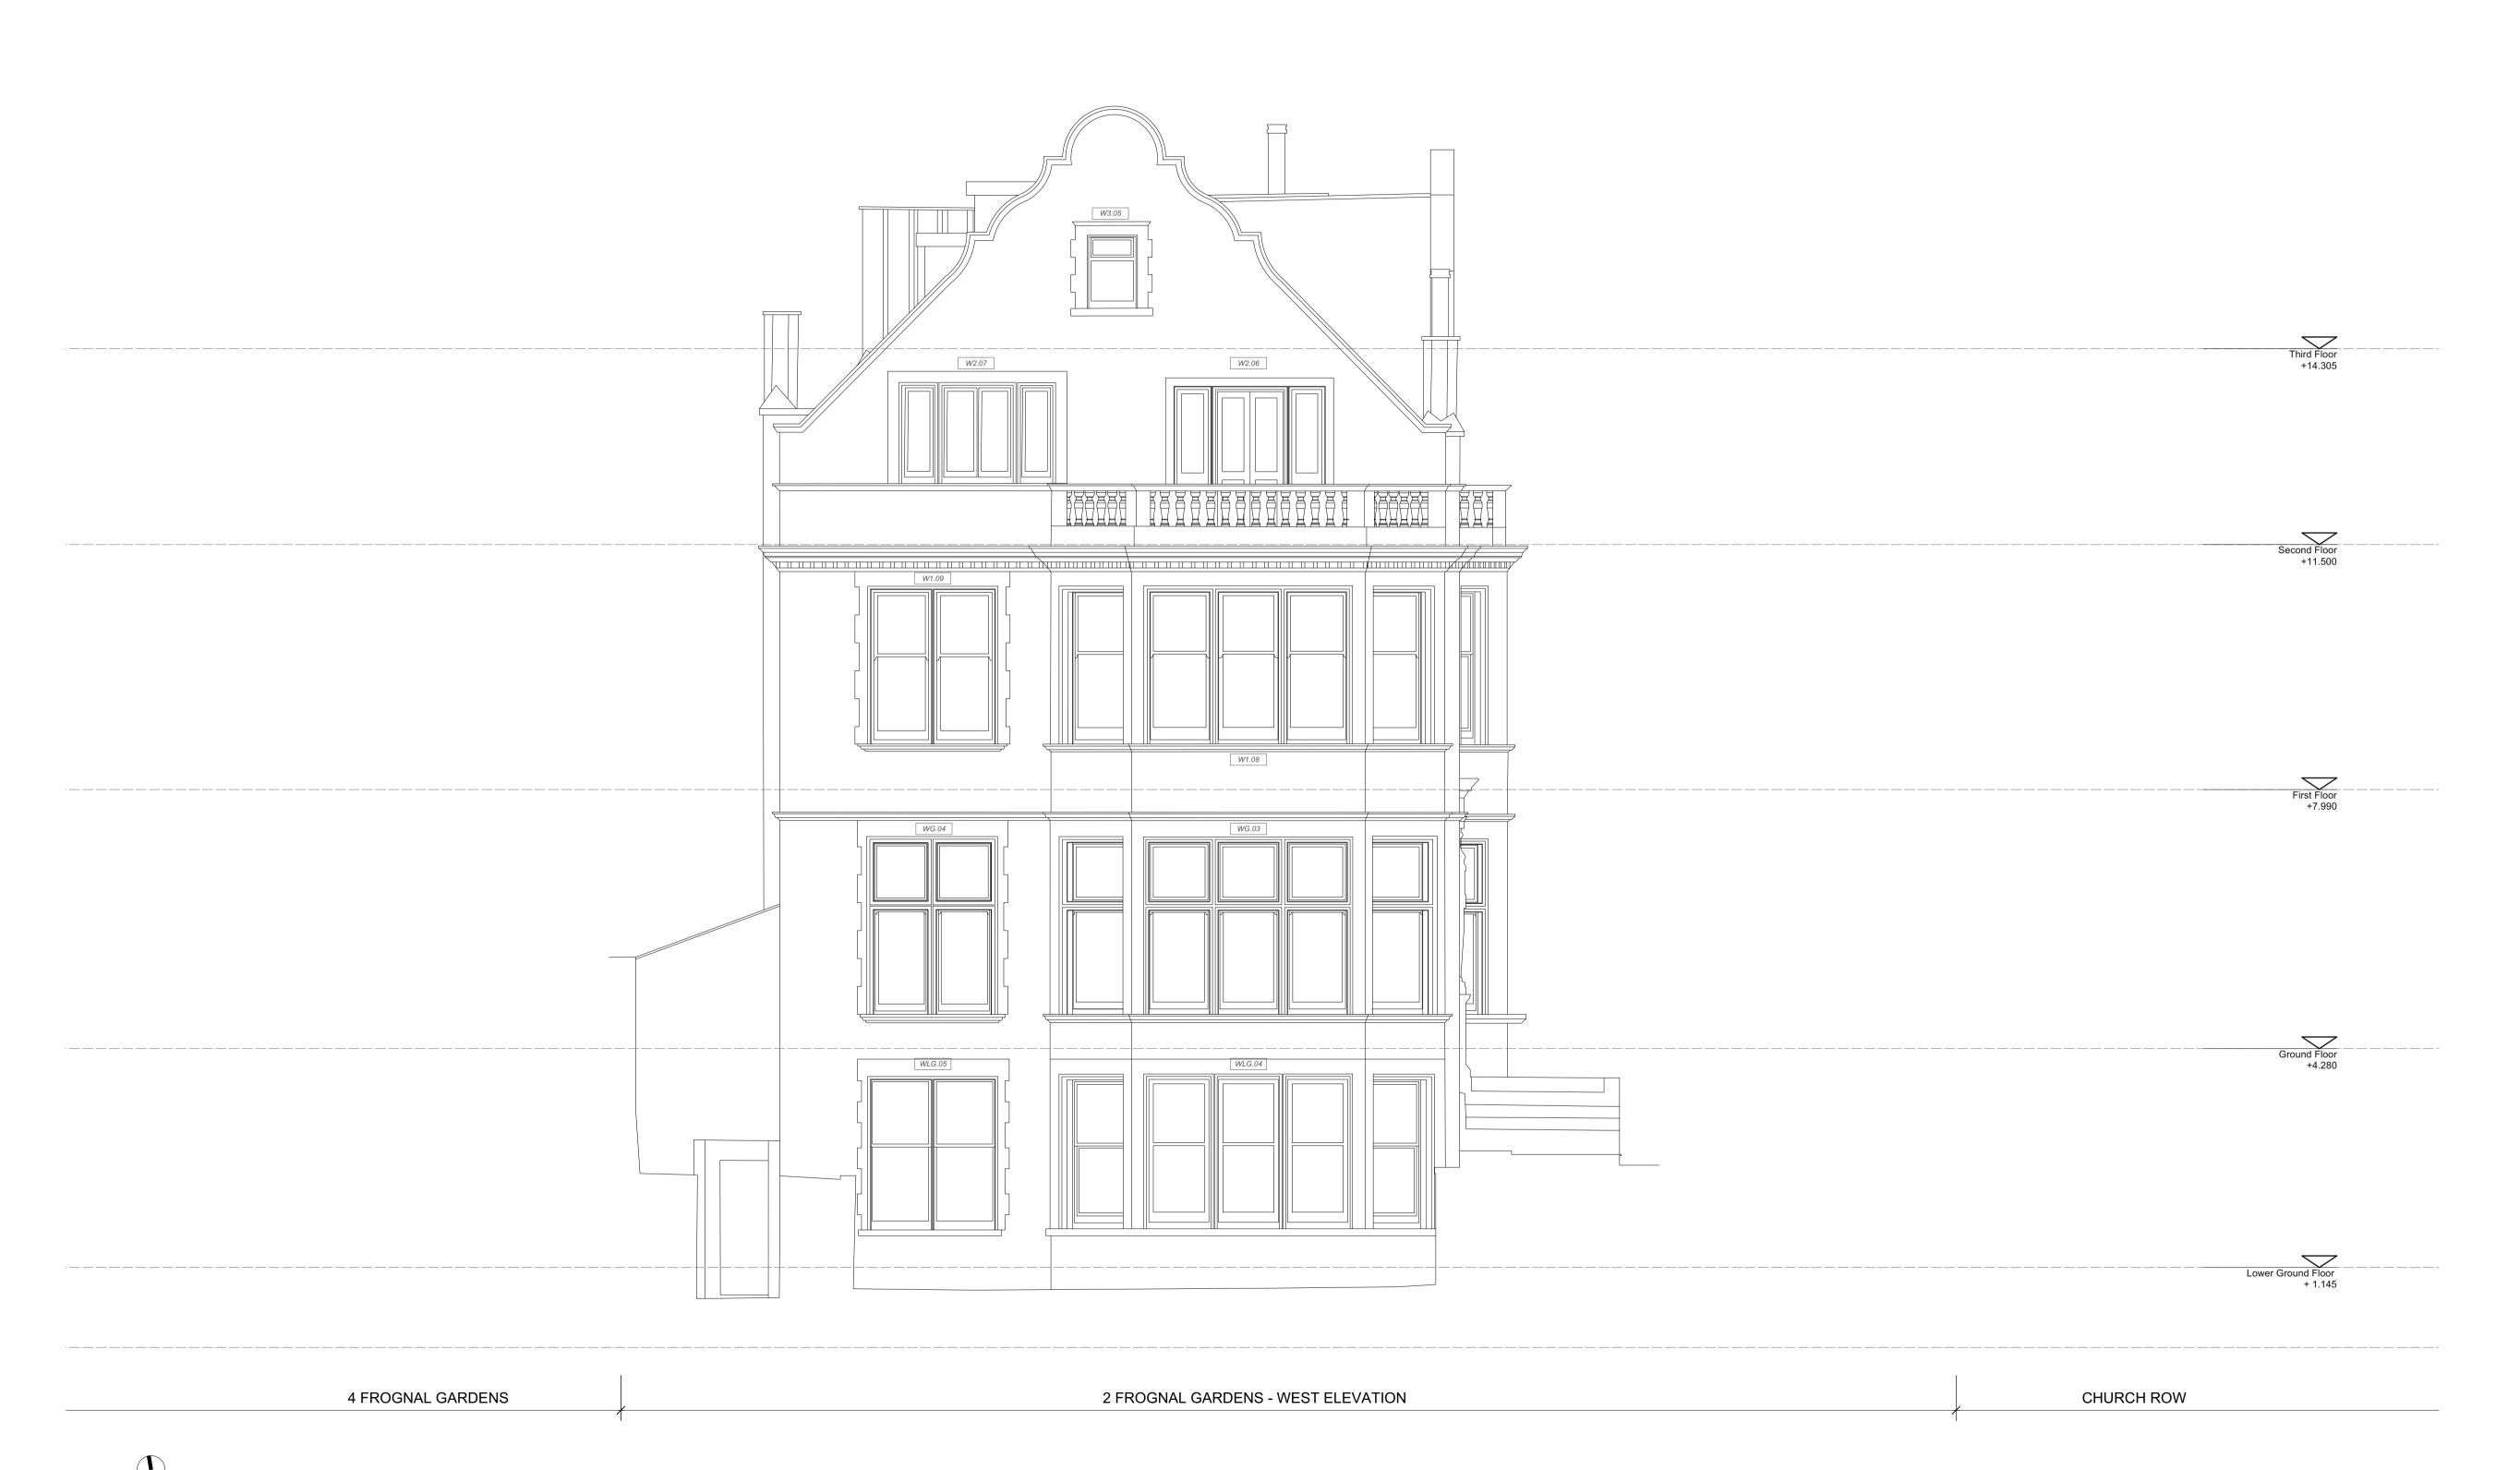

Two Frognal Gardens - existing West Elevation

Scale: 1/50

| REV P1 - Plannig issue                                                                                                                                                                                       | 250310    |
|--------------------------------------------------------------------------------------------------------------------------------------------------------------------------------------------------------------|-----------|
| Planning                                                                                                                                                                                                     |           |
| notes: All dimensions must be confirmed on site and verified with the Architect. Any discrepencies on the drawing must be reported to the Architect prior to any works being carried out on site.            |           |
| The copyright of this schedule / drawing remains with the Architect. No part of this schedule / drawing may be reproduced in any form or by any means without the written permission of Greenway Architects. |           |
| project: 2 Frognal Gardens                                                                                                                                                                                   |           |
| drawing title: Existing West                                                                                                                                                                                 | Elevation |

No. Revision

drawing no: 2FG - EE - 103

1/50 @A1 scale: 1/100 @A3 date: Jan 2025

greenwayarchitects Branch Hill Mews, Branch Hill, London NW3 7LT +44 (0)20 7435 6091 www.greenwayarchitects.co.uk