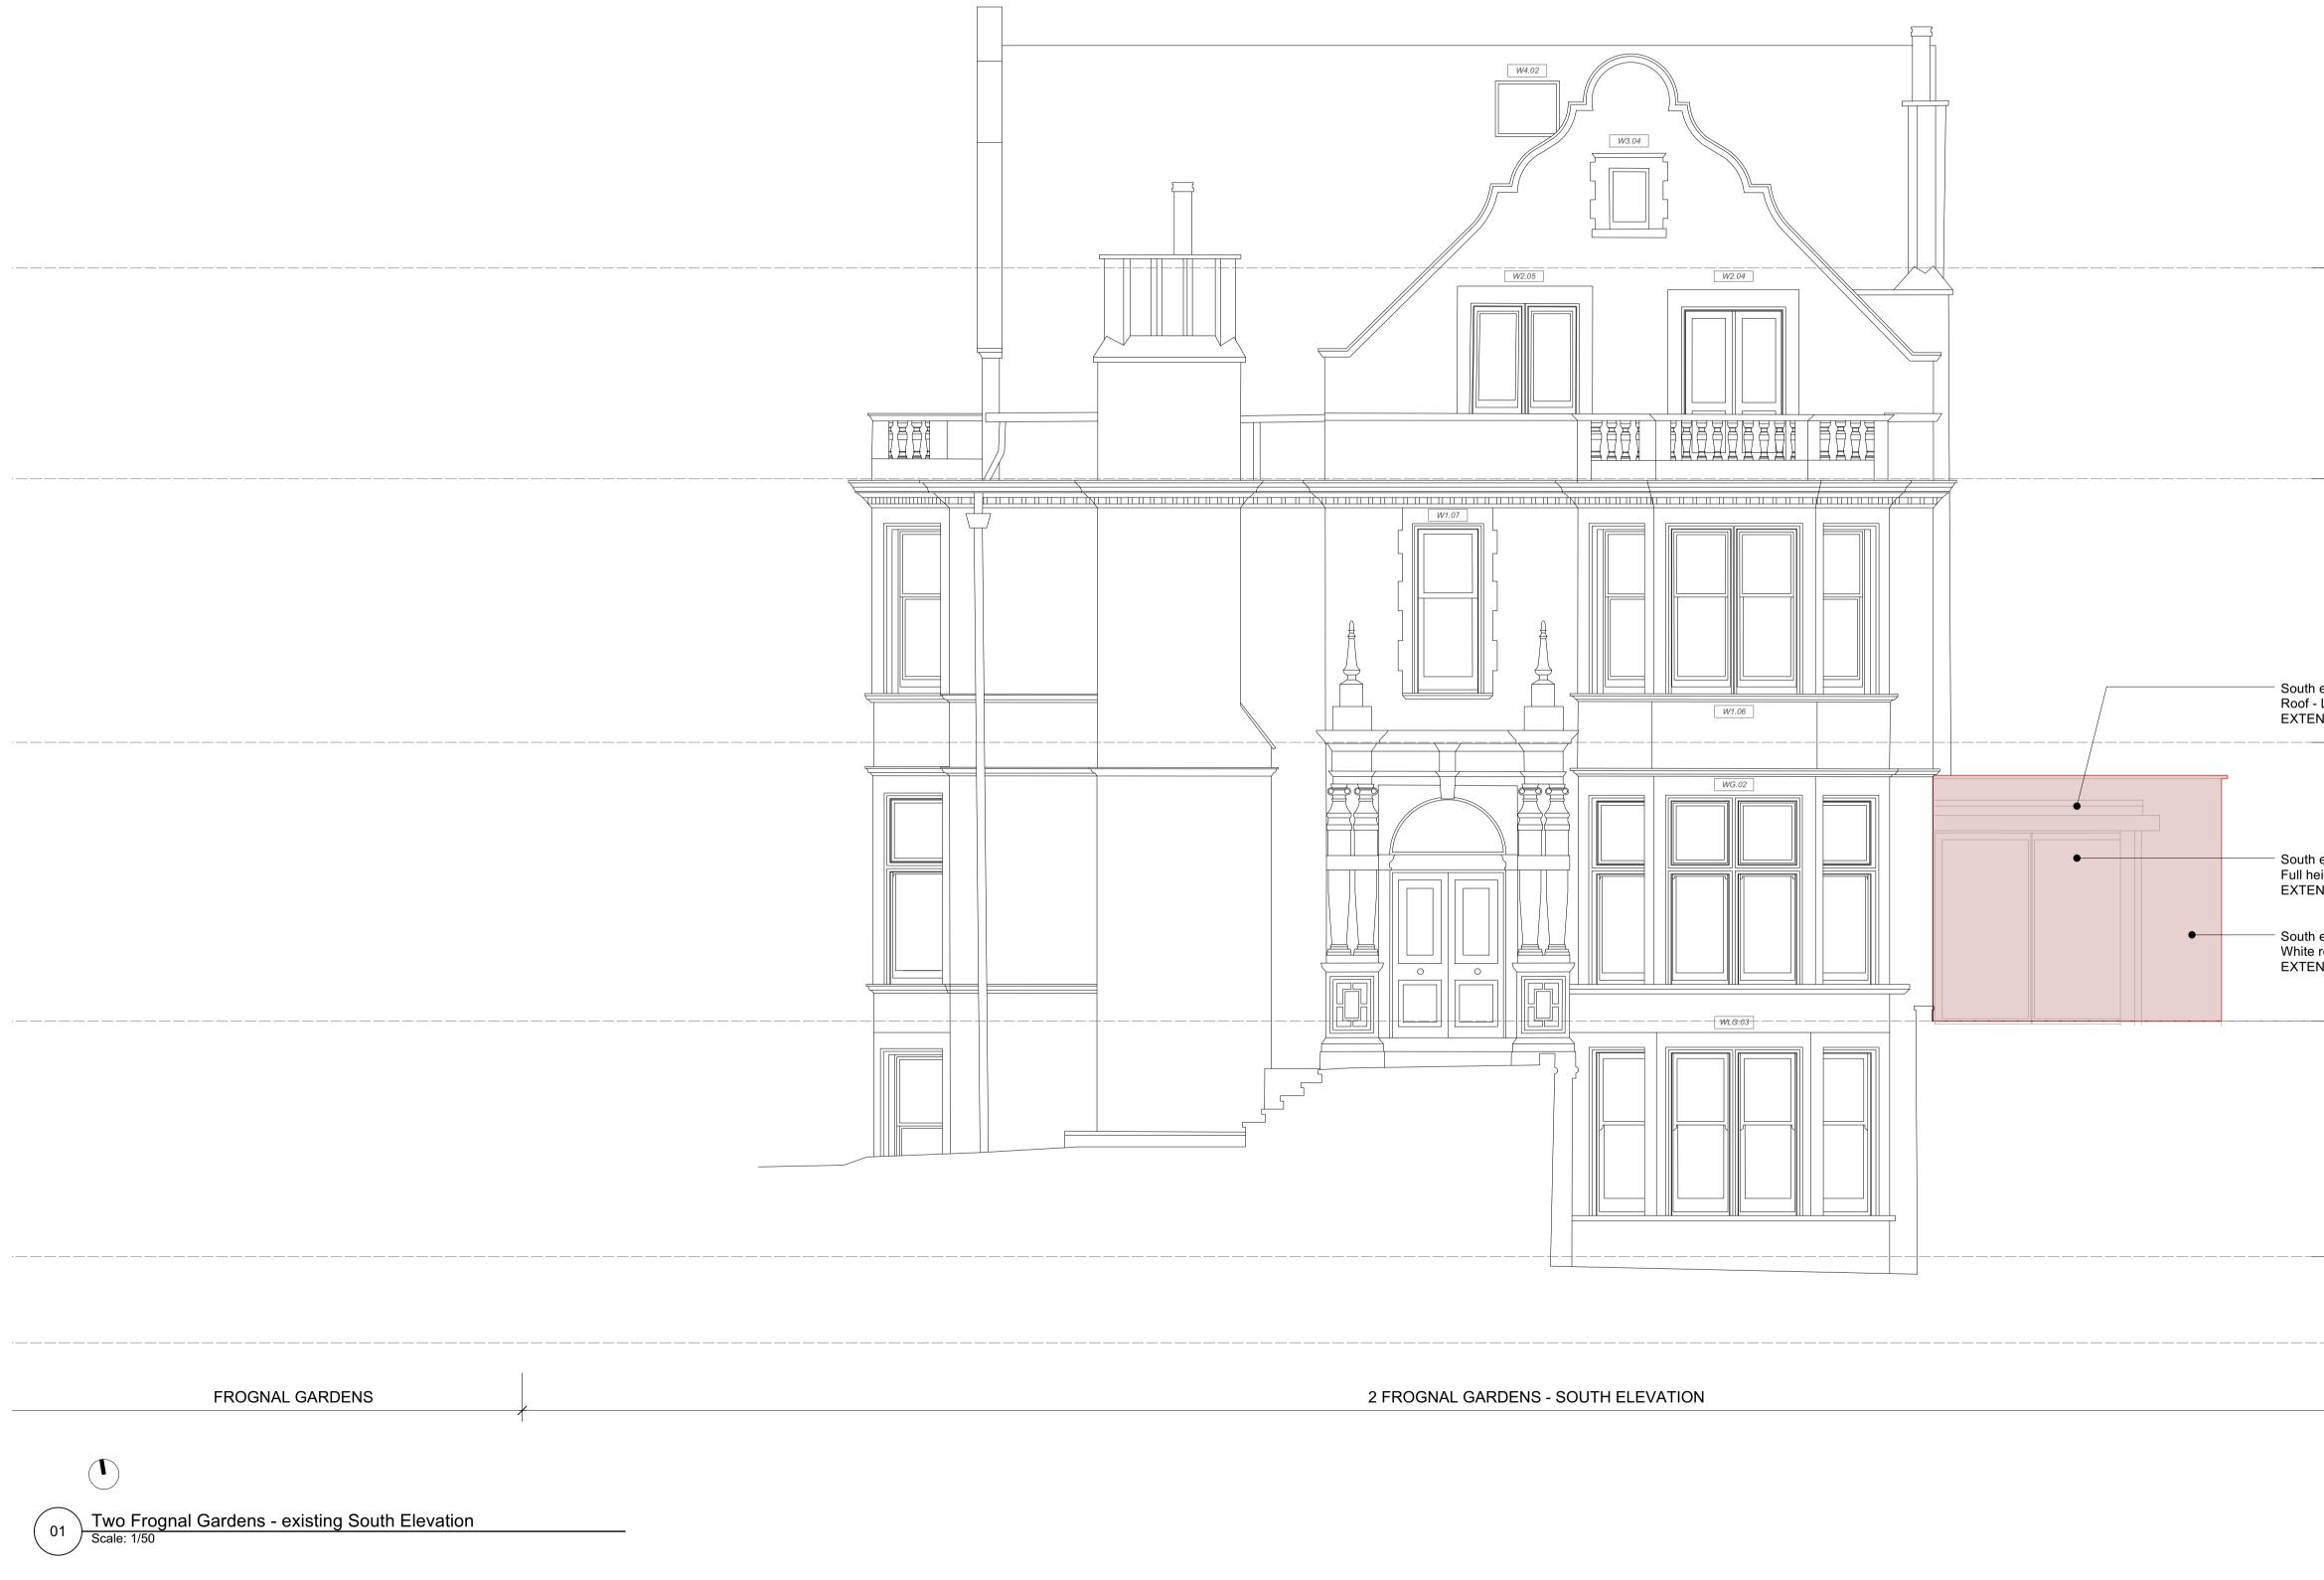

|                                                                                    | No. Revision                                                                                                                   | Date                       |  |
|------------------------------------------------------------------------------------|--------------------------------------------------------------------------------------------------------------------------------|----------------------------|--|
|                                                                                    |                                                                                                                                |                            |  |
|                                                                                    |                                                                                                                                |                            |  |
|                                                                                    |                                                                                                                                |                            |  |
|                                                                                    |                                                                                                                                |                            |  |
|                                                                                    |                                                                                                                                |                            |  |
|                                                                                    |                                                                                                                                |                            |  |
|                                                                                    |                                                                                                                                |                            |  |
|                                                                                    |                                                                                                                                |                            |  |
|                                                                                    |                                                                                                                                |                            |  |
|                                                                                    |                                                                                                                                |                            |  |
|                                                                                    |                                                                                                                                |                            |  |
|                                                                                    |                                                                                                                                |                            |  |
|                                                                                    |                                                                                                                                |                            |  |
|                                                                                    |                                                                                                                                |                            |  |
|                                                                                    |                                                                                                                                |                            |  |
|                                                                                    |                                                                                                                                |                            |  |
| Third Floor<br>+14.305                                                             |                                                                                                                                |                            |  |
|                                                                                    |                                                                                                                                |                            |  |
|                                                                                    |                                                                                                                                |                            |  |
|                                                                                    |                                                                                                                                |                            |  |
|                                                                                    |                                                                                                                                |                            |  |
| Second Floor                                                                       |                                                                                                                                |                            |  |
| +11.500                                                                            |                                                                                                                                |                            |  |
|                                                                                    |                                                                                                                                |                            |  |
|                                                                                    |                                                                                                                                |                            |  |
|                                                                                    |                                                                                                                                |                            |  |
|                                                                                    |                                                                                                                                |                            |  |
| n elevation of existing rear extension.<br>- Lead lined eaves                      |                                                                                                                                |                            |  |
|                                                                                    |                                                                                                                                |                            |  |
| +7.990                                                                             |                                                                                                                                |                            |  |
|                                                                                    |                                                                                                                                |                            |  |
| n elevation of existing rear extension.                                            |                                                                                                                                |                            |  |
| eight glazed sliding windows<br>ENT OF DEMOLITION SHOWN RED                        |                                                                                                                                |                            |  |
| n elevation of existing rear extension.                                            |                                                                                                                                |                            |  |
| e rendered finish, with black metal coping profile.<br>ENT OF DEMOLITION SHOWN RED |                                                                                                                                |                            |  |
|                                                                                    |                                                                                                                                |                            |  |
| Ground Floor<br>+4.280                                                             | REV P1 - Plannig issue                                                                                                         | 250310                     |  |
|                                                                                    |                                                                                                                                |                            |  |
|                                                                                    | Planning                                                                                                                       |                            |  |
|                                                                                    | notes:<br>All dimensions must be confirmed on site and                                                                         |                            |  |
|                                                                                    | with the Architect. Any discrepencies on the c<br>must be reported to the Architect prior to any<br>being carried out on site. |                            |  |
| $\bigtriangledown$                                                                 | being carried out on site.                                                                                                     |                            |  |
| Lower Ground Floor<br>+ 1.145                                                      | The copyright of this schedule / drawing rema<br>the Architect. No part of this schedule / drawin                              | ng may                     |  |
|                                                                                    | be reproduced in any form or by any means we the written permission of Greenway Architects                                     | vitriout<br>S.             |  |
|                                                                                    |                                                                                                                                |                            |  |
|                                                                                    | project: 2 Frognal Gardens                                                                                                     | project: 2 Frognal Gardens |  |
|                                                                                    | drawing title: Existing South Elevation<br>drawing no: 2FG - EE - 102                                                          |                            |  |
|                                                                                    |                                                                                                                                |                            |  |
|                                                                                    |                                                                                                                                |                            |  |
|                                                                                    |                                                                                                                                |                            |  |
|                                                                                    | date: Jan 2025 scale: 1/5                                                                                                      | 0 @A1<br>0 @A3             |  |
|                                                                                    |                                                                                                                                |                            |  |
|                                                                                    | greenwayarchite                                                                                                                | CLS                        |  |
|                                                                                    | Branch Hill Mews, Branch Hill, London NW3 7LT<br>+44 (0)20 7435 6091<br>www.greenwayarchitects.co.uk                           |                            |  |
|                                                                                    |                                                                                                                                |                            |  |