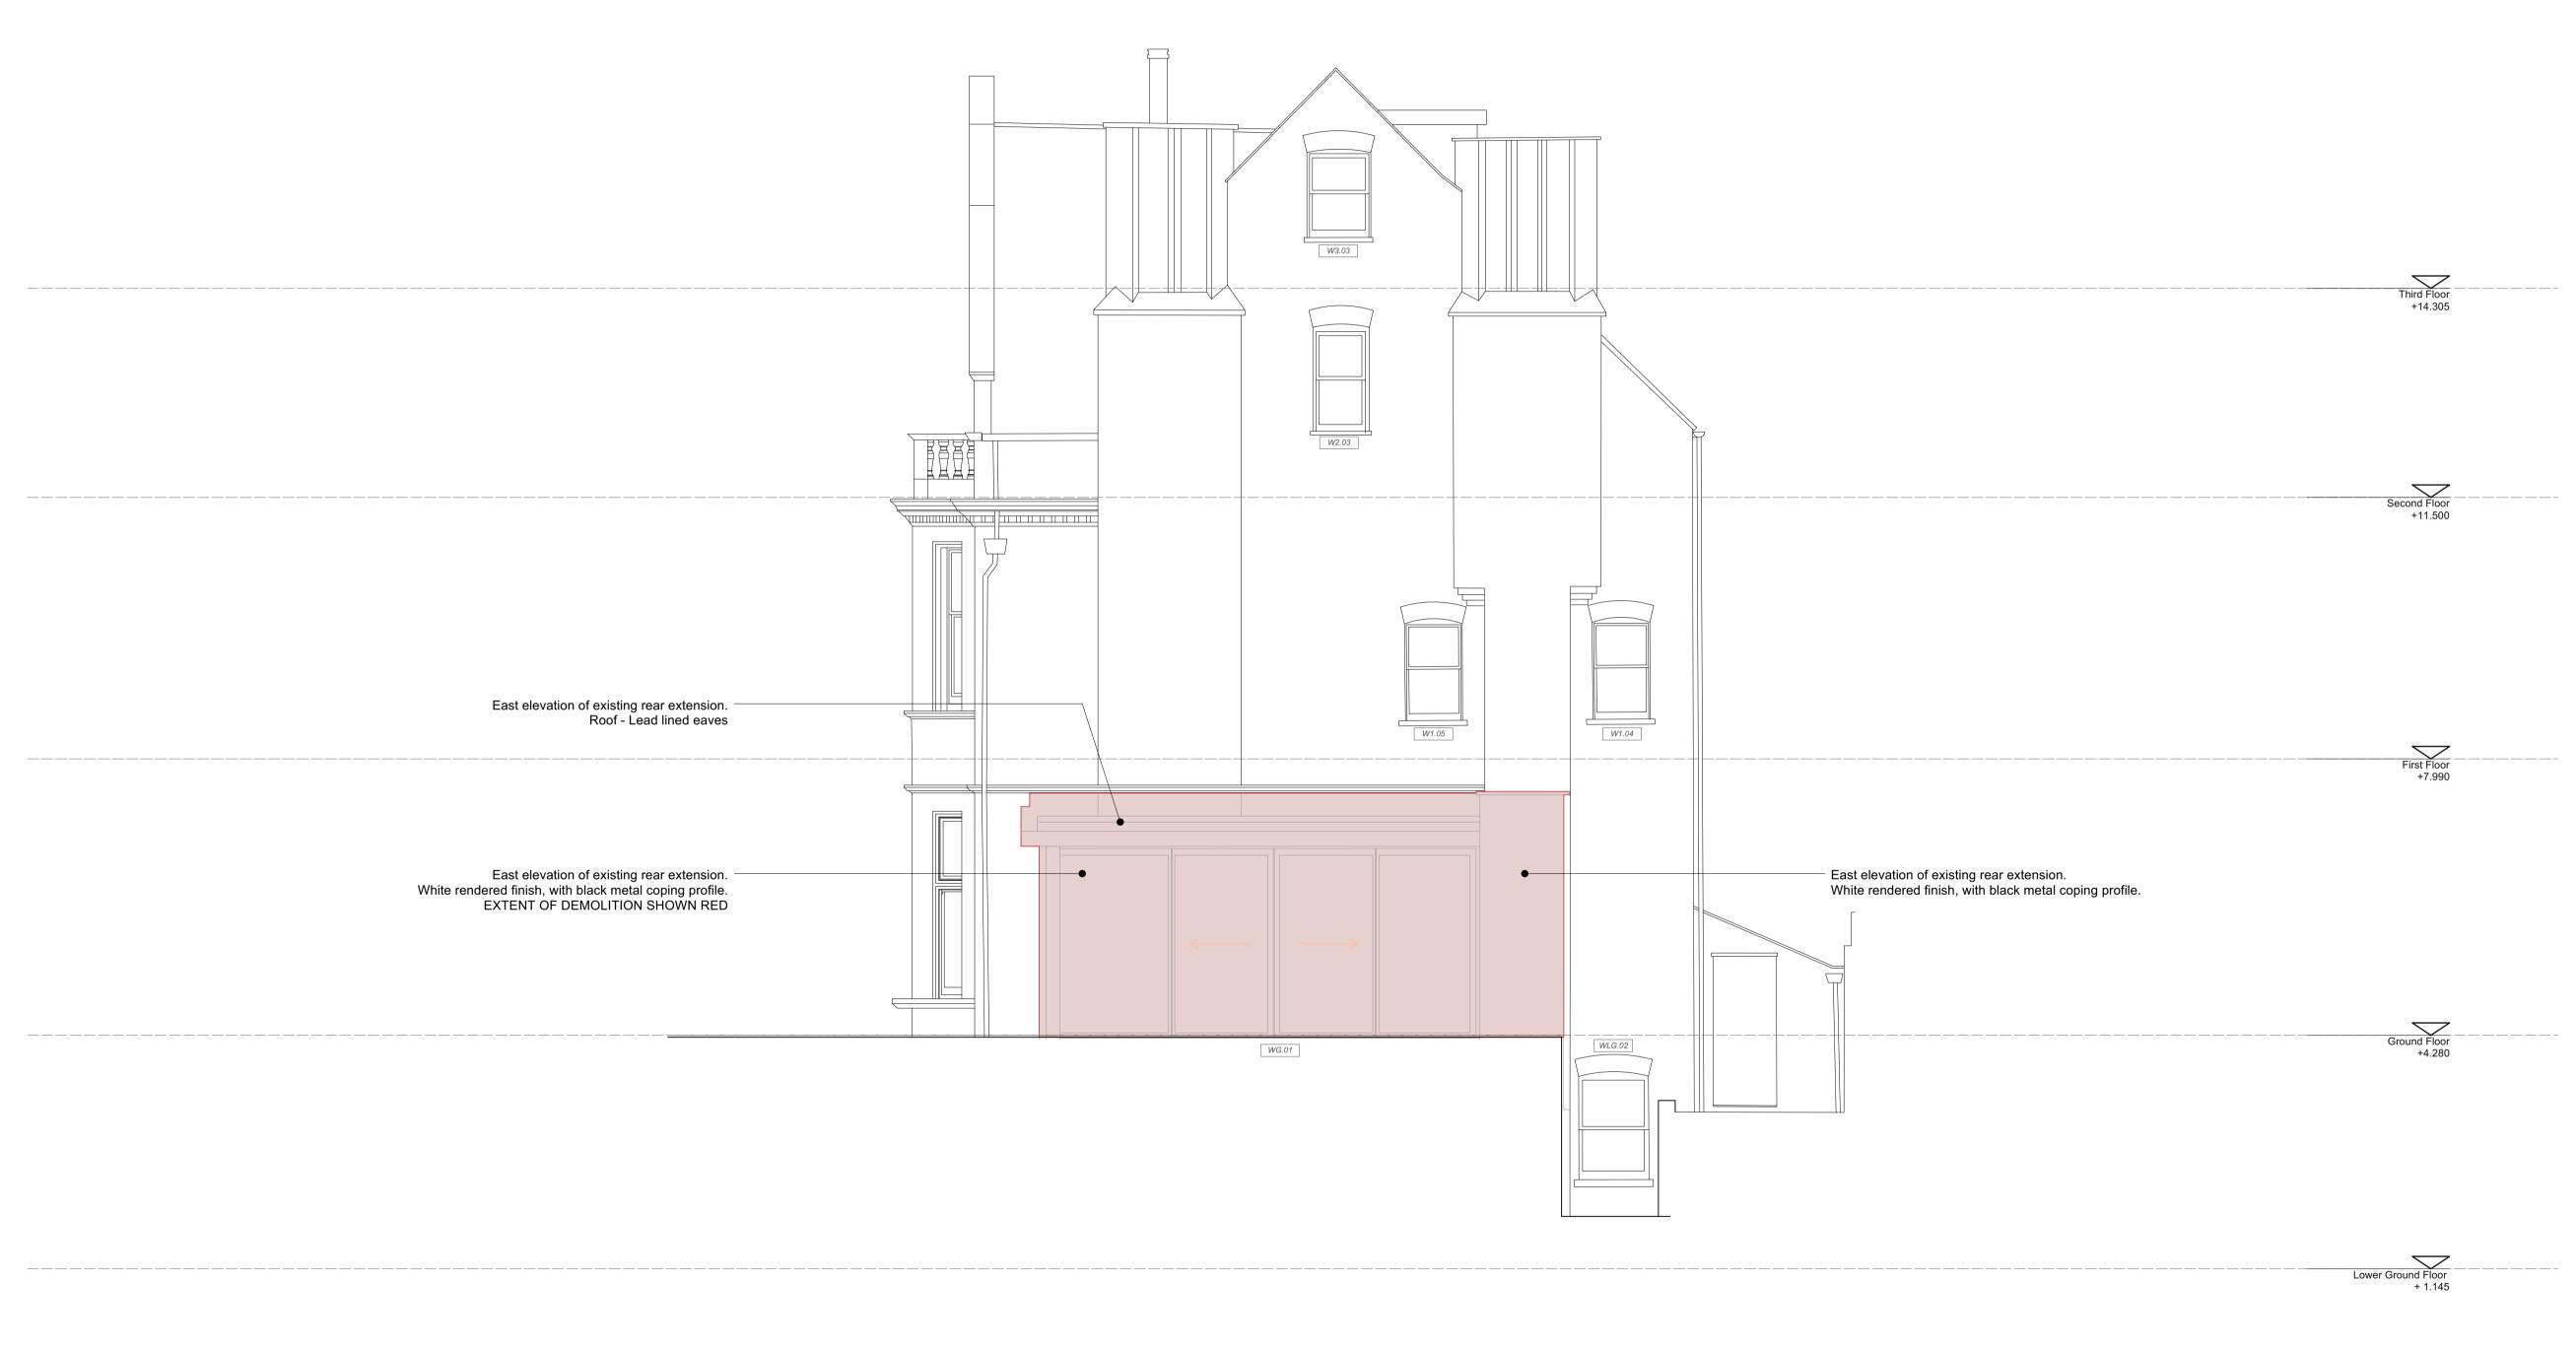

2 FROGNAL GARDENS - EAST ELEVATION

4 FROGNAL GARDENS

**CHURCH ROW** 

O1 Two Frognal Gardens - existing East Elevation
Scale: 1/50

REV P1 - Plannig issue 250310 Planning All dimensions must be confirmed on site and verified with the Architect. Any discrepencies on the drawing must be reported to the Architect prior to any works being carried out on site. The copyright of this schedule / drawing remains with the Architect. No part of this schedule / drawing may be reproduced in any form or by any means without the written permission of Greenway Architects. project: 2 Frognal Gardens drawing title: Existing East Elevation drawing no: 2FG - EE - 101 scale: 1/100 @A3 date: Jan 2025