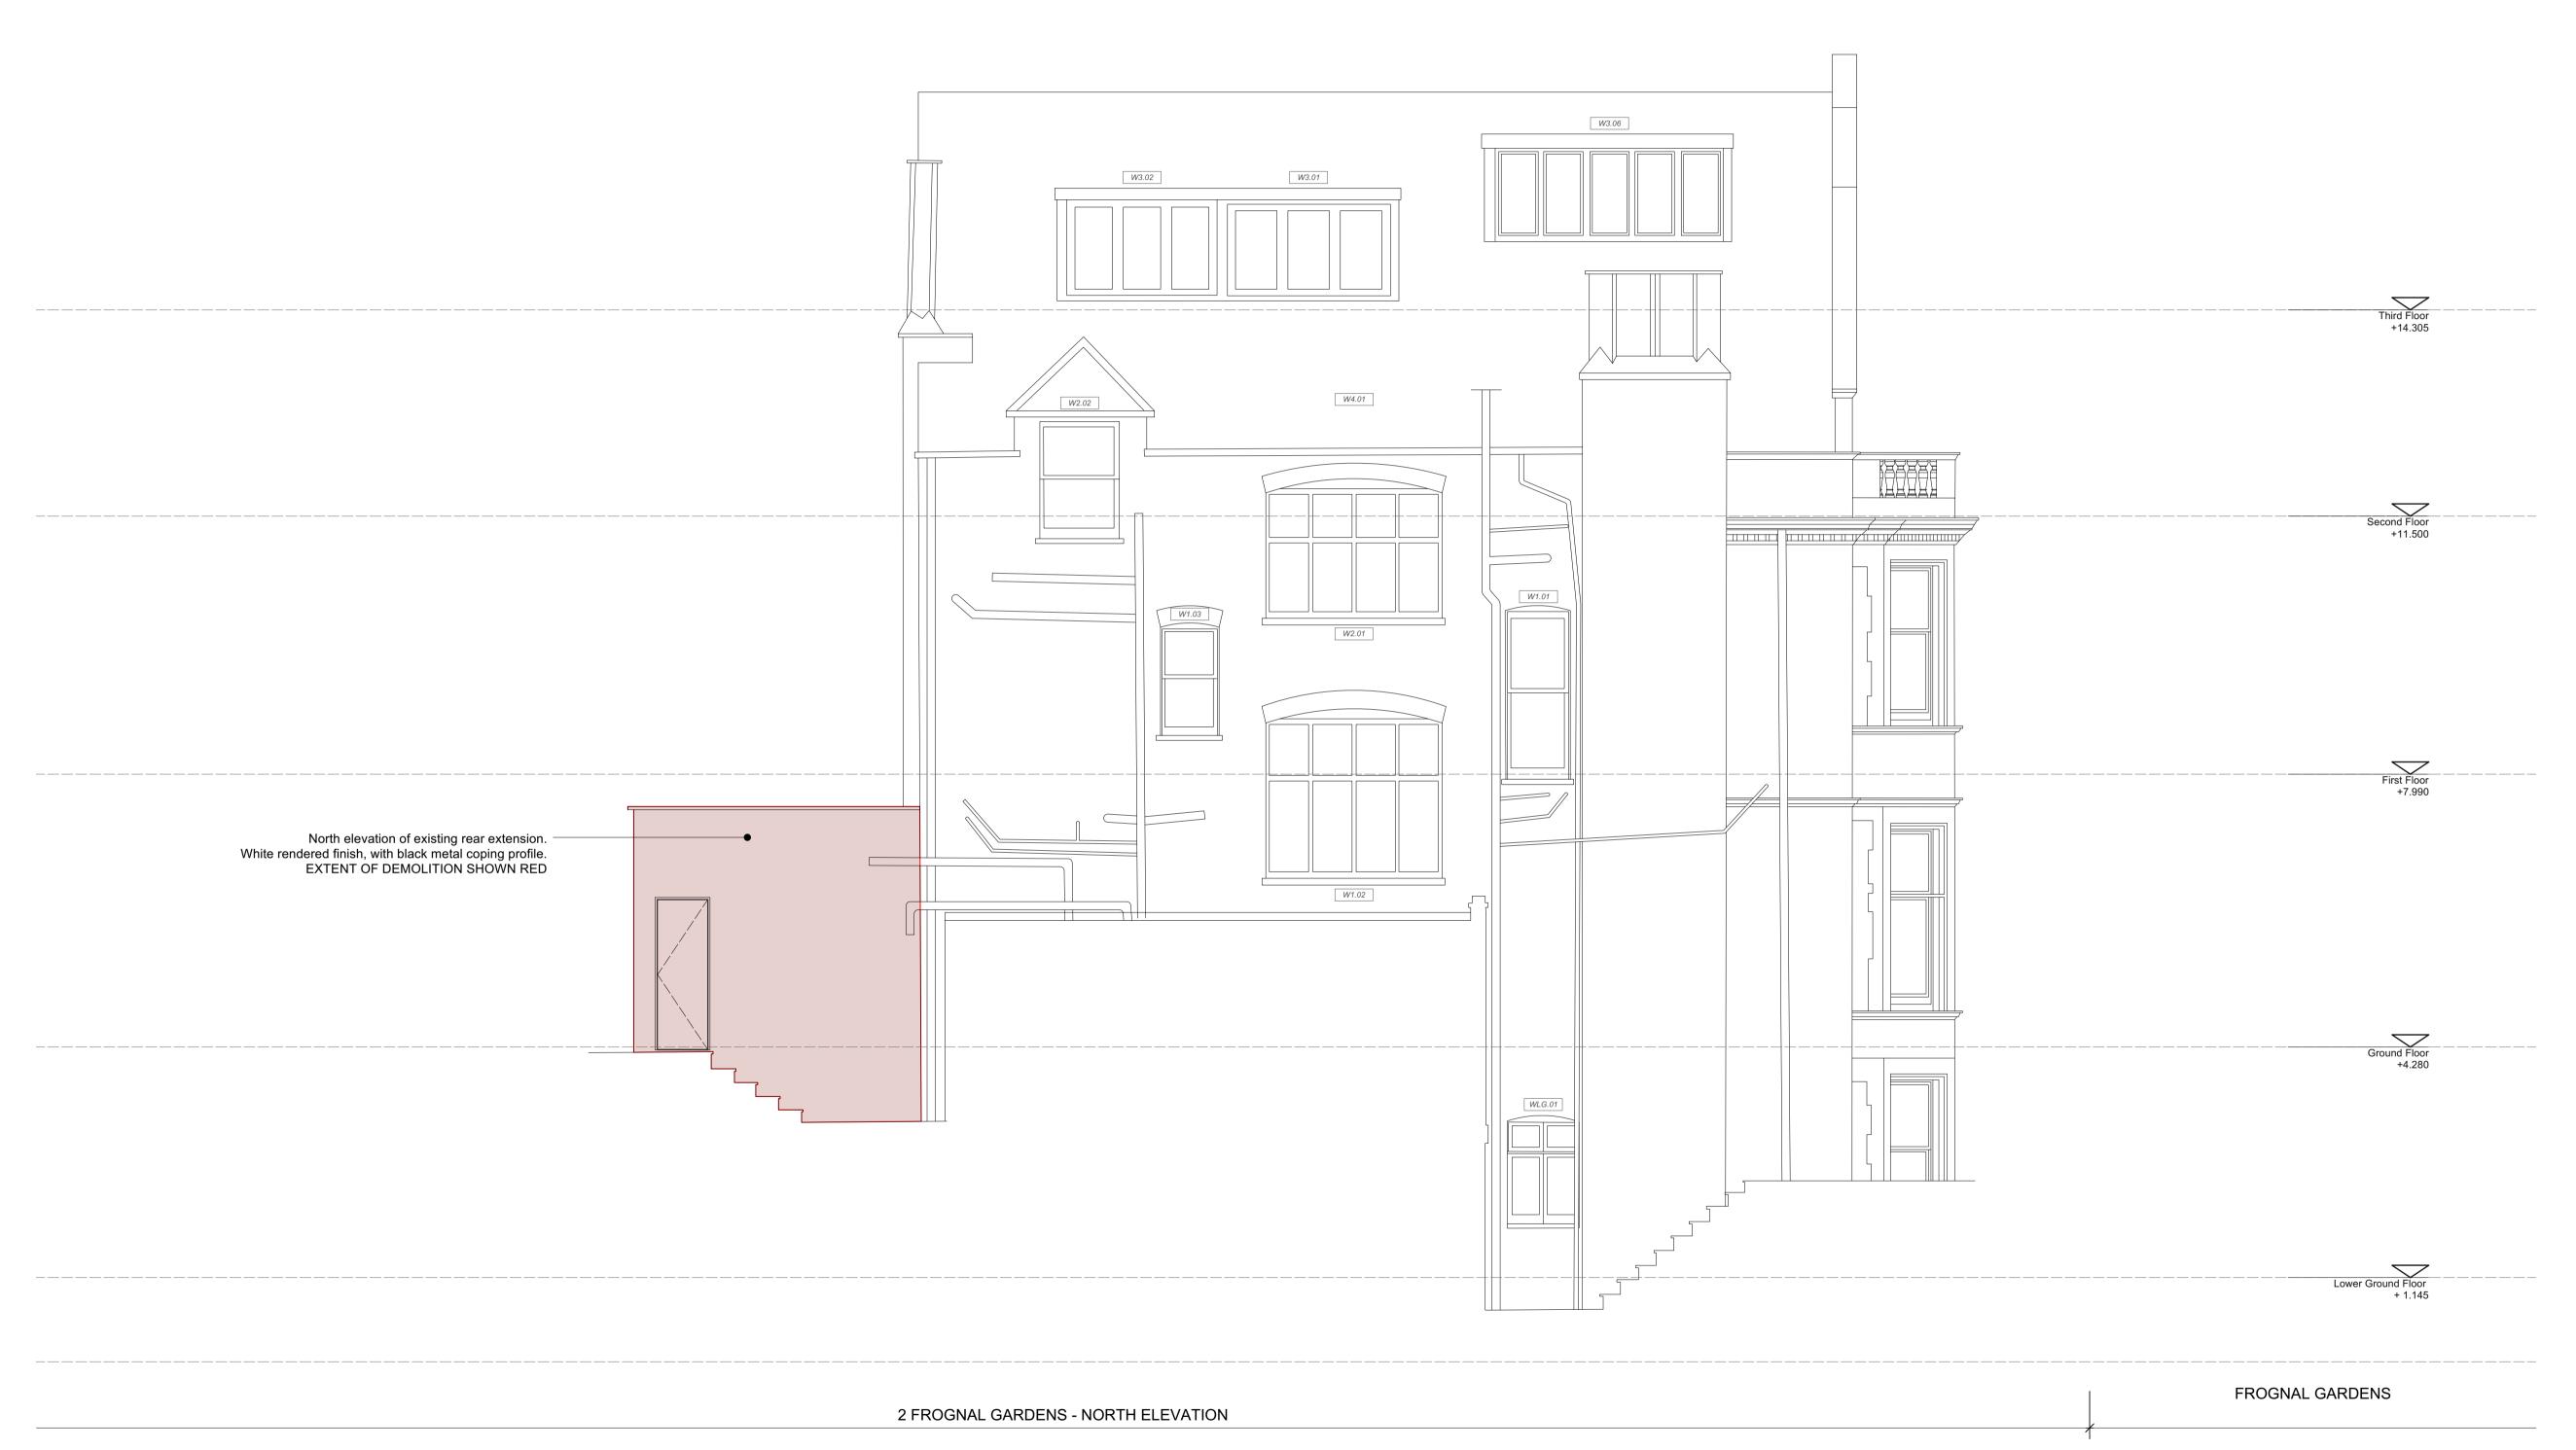

01 Two Frognal Gardens - existing North Elevation
Scale: 1/50

The copyright of this schedule / drawing remains with the Architect. No part of this schedule / drawing may be reproduced in any form or by any means without the written permission of Greenway Architects.