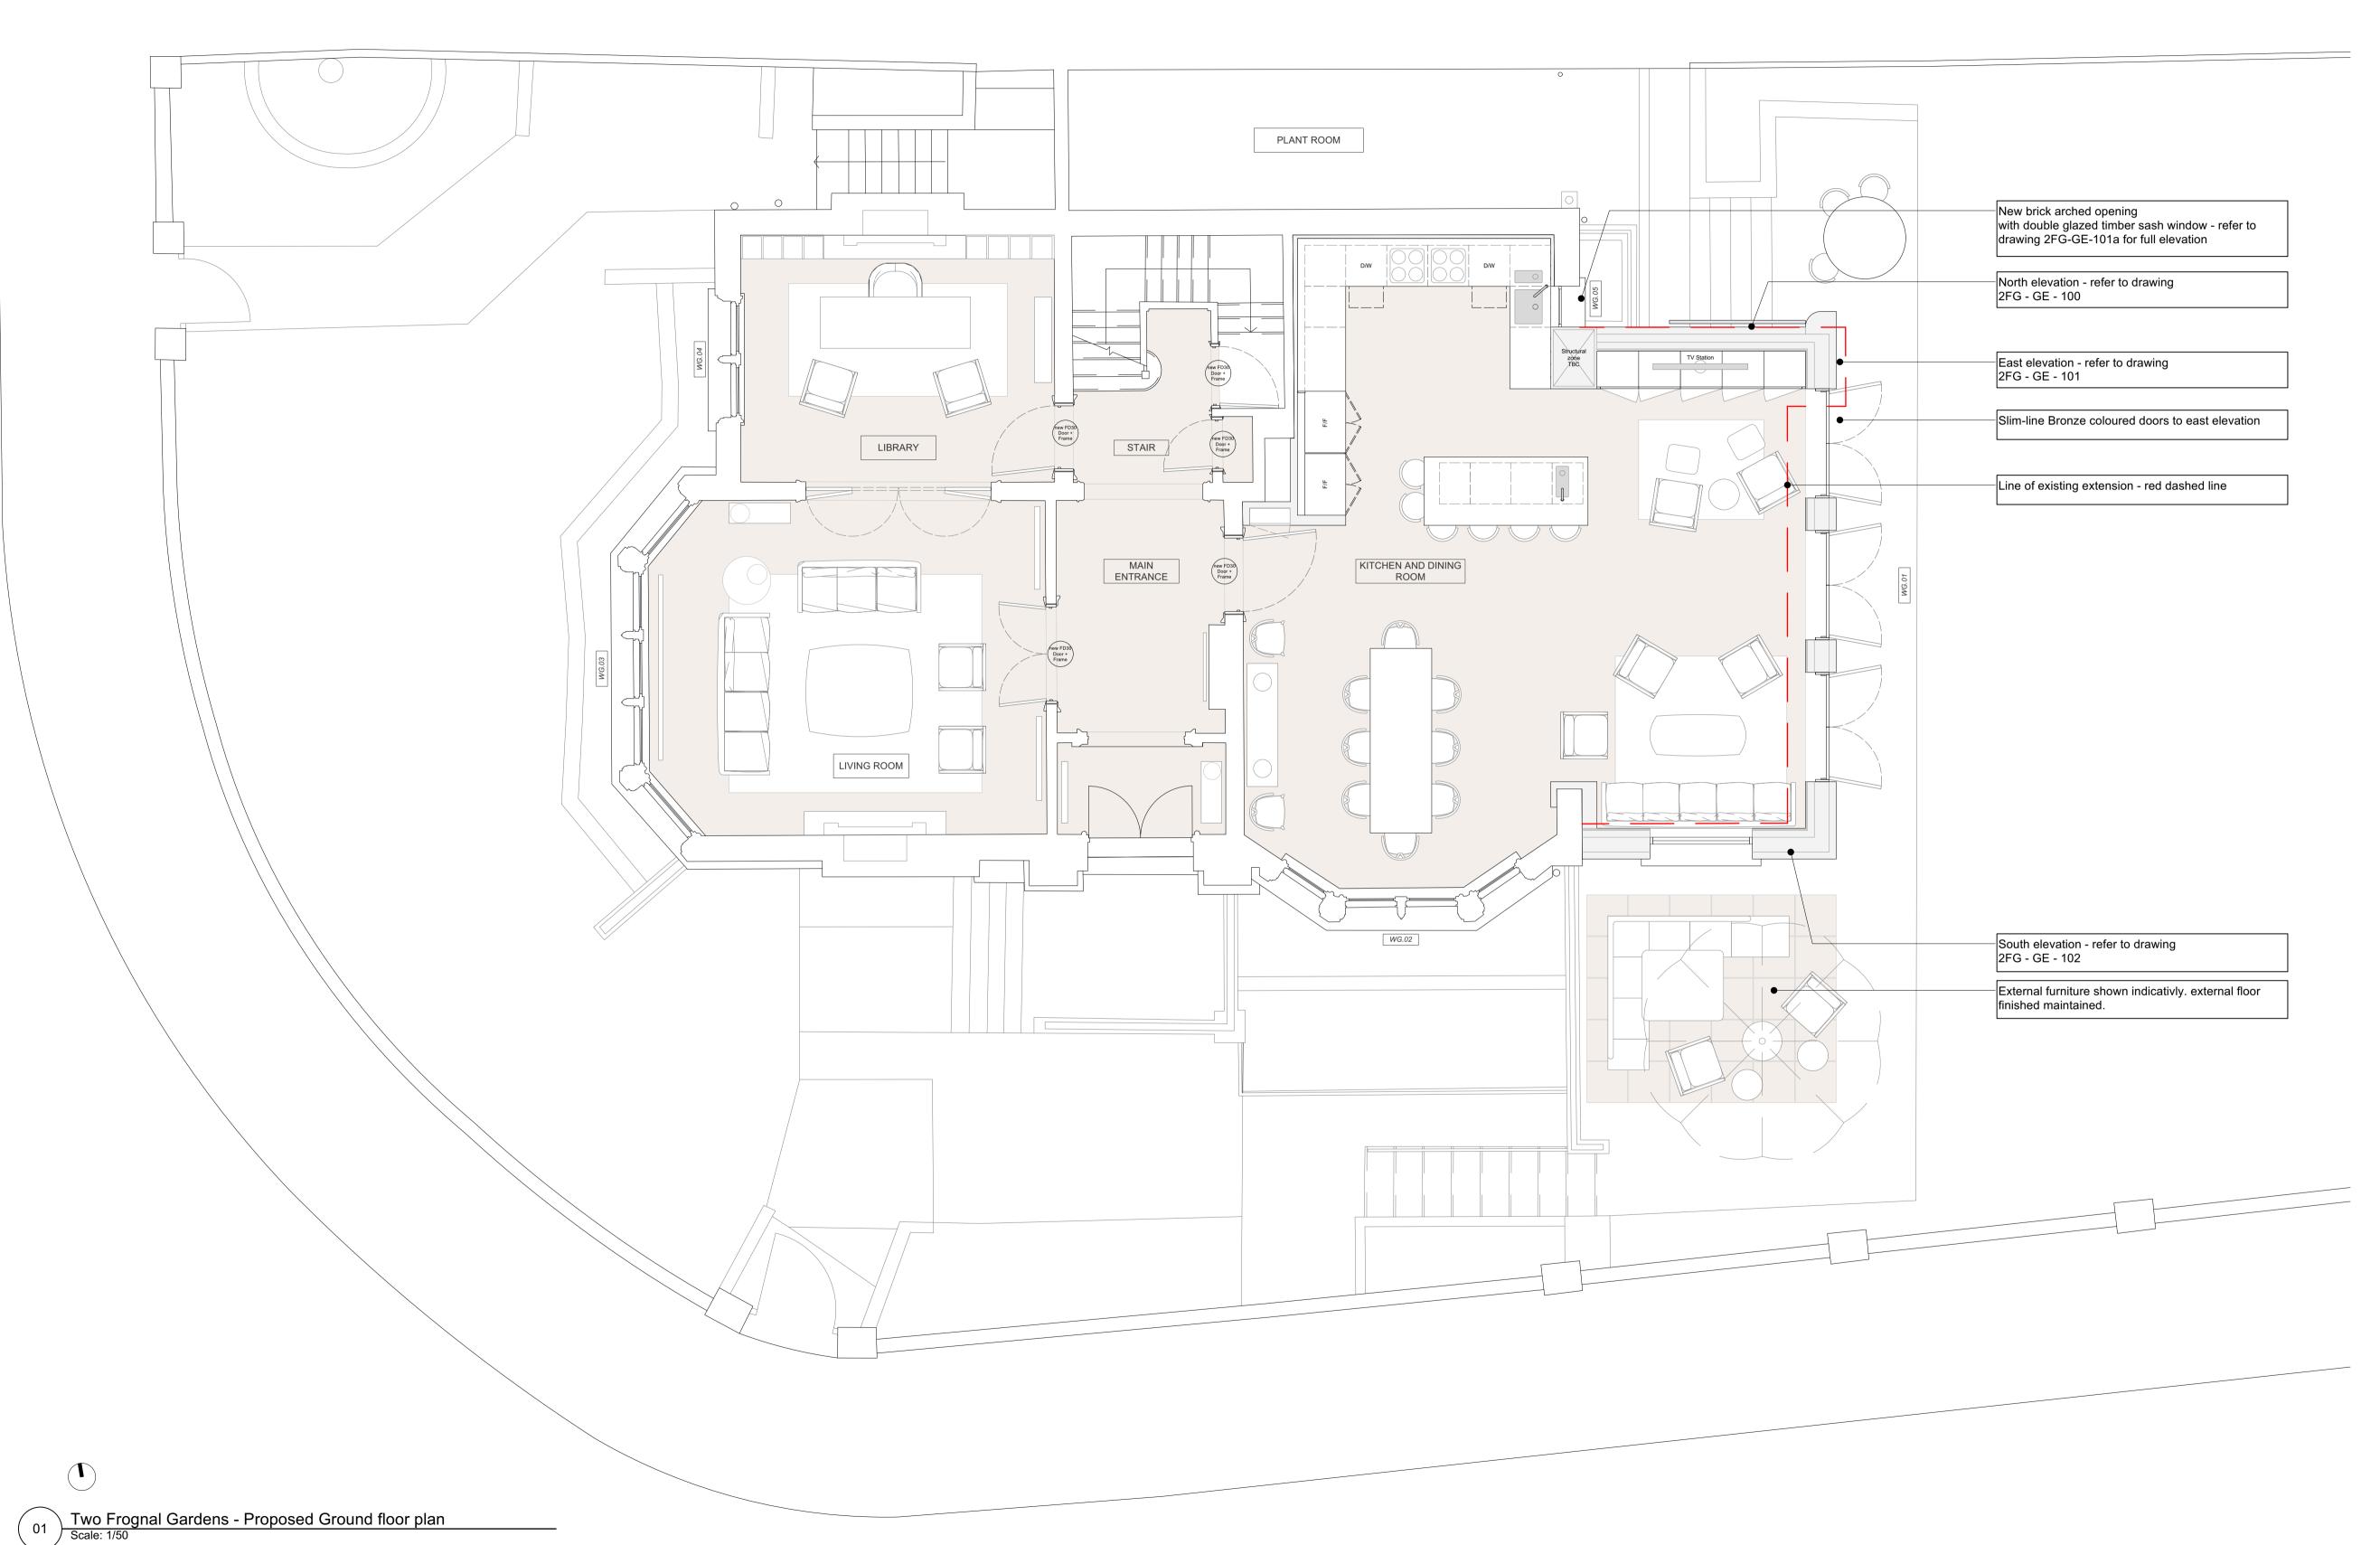

REV P1 - Planning issue Design The copyright of this schedule / drawing remains with the Architect. No part of this schedule / drawing may be reproduced in any form or by any means without the written permission of Greenway Architects. project: 2 Frognal Gardens

No. Revision

Date

All dimensions must be confirmed on site and verified with the Architect. Any discrepencies on the drawing must be reported to the Architect prior to any works being carried out on site.

250310

drawing title: Proposed Ground Floor

drawing no: 2FG - GA - 100

scale: 1/50 @A1 1/100 @A3 date: Jan 2025

greenwayarchitects

Branch Hill Mews, Branch Hill, London NW3 7LT +44 (0)20 7435 6091 www.greenwayarchitects.co.uk