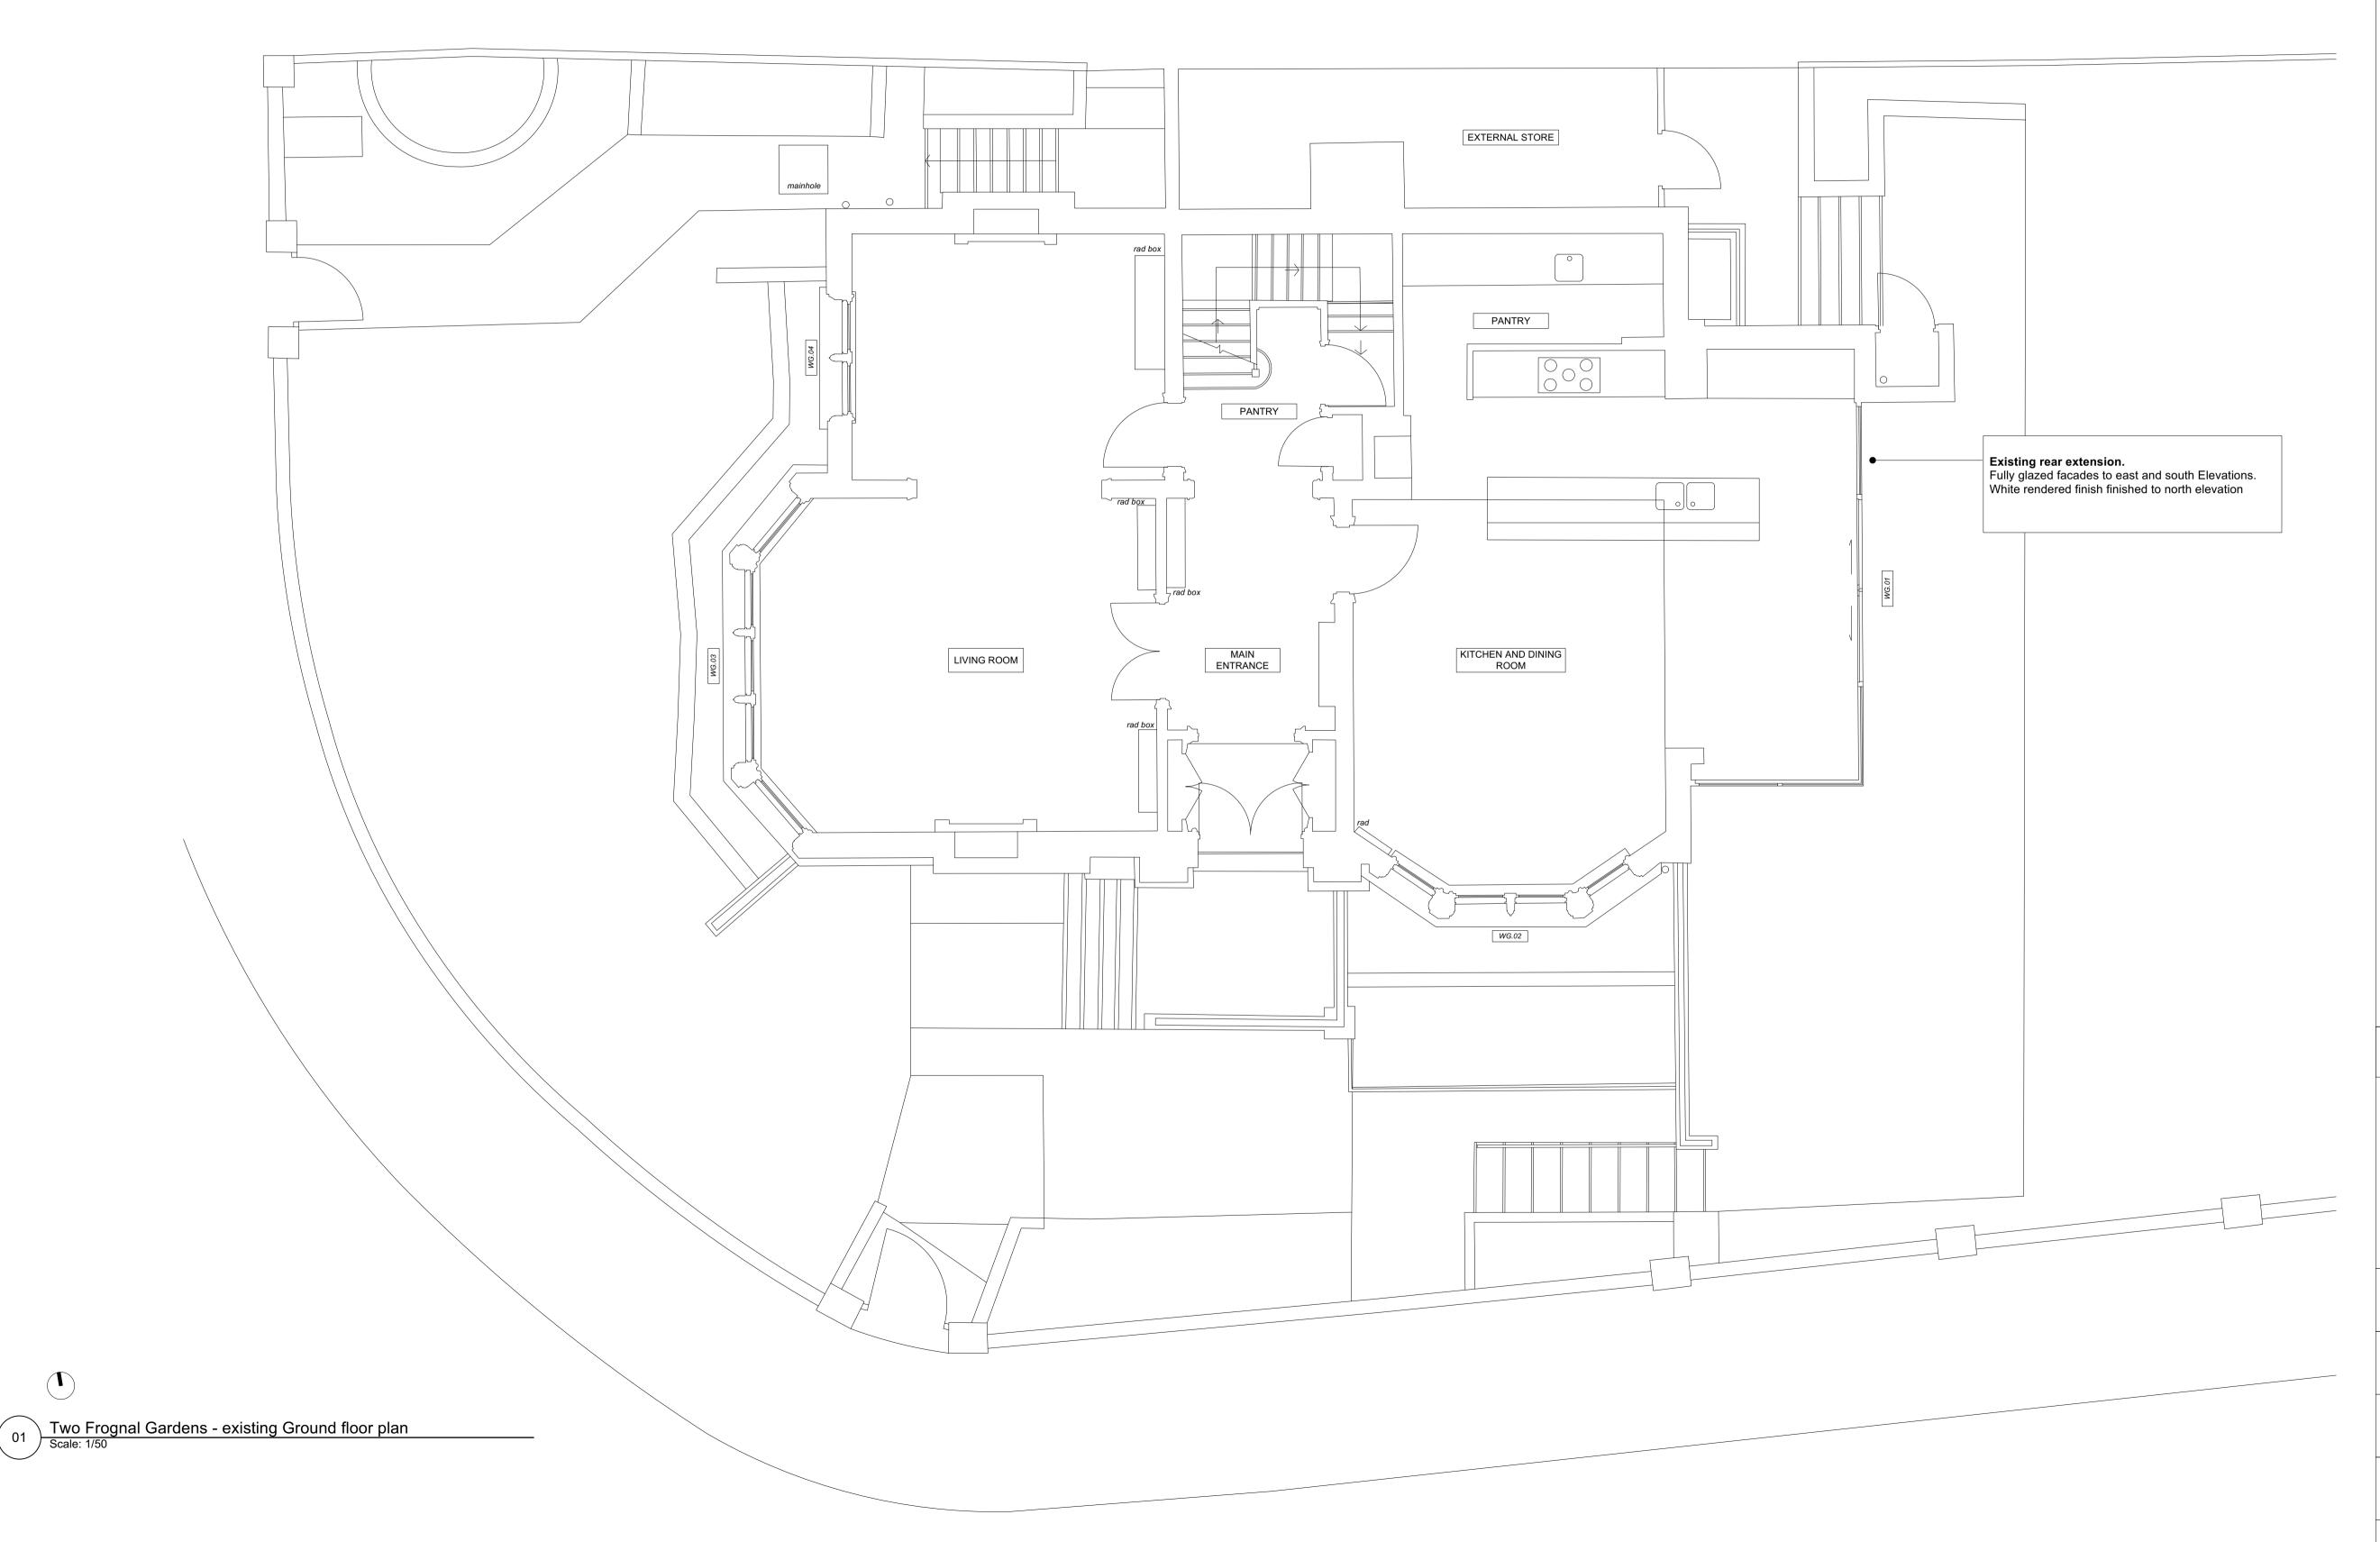

REV P1 - Plannig issue 250310 PLANNING All dimensions must be confirmed on site and verified with the Architect. Any discrepencies on the drawing must be reported to the Architect prior to any works being carried out on site. The copyright of this schedule / drawing remains with the Architect. No part of this schedule / drawing may be reproduced in any form or by any means without the written permission of Greenway Architects. project: 2 Frognal Gardens drawing title: Existing Ground drawing no: 2FG - EX - 100 scale: 1/100 @A1 1/200 @A3 date: Jan 2025