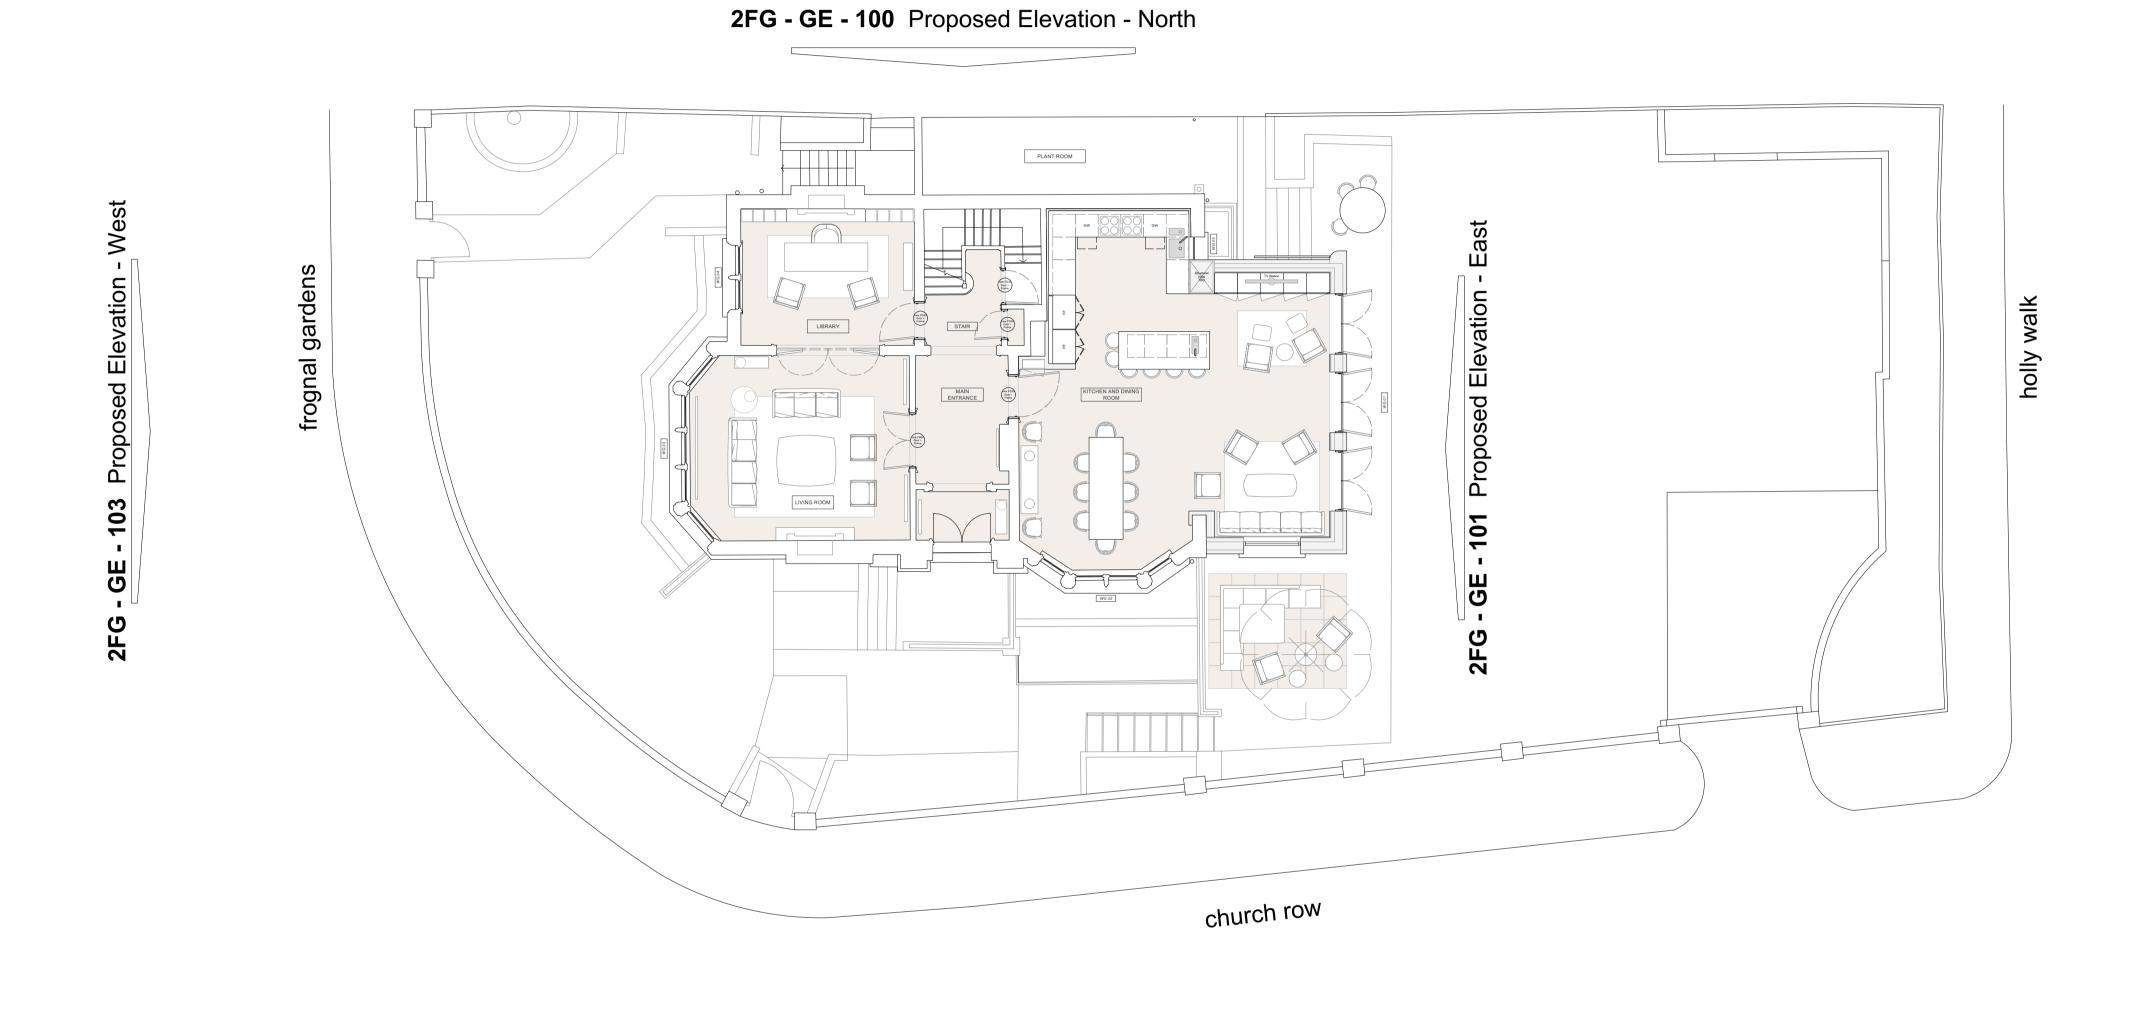

project: 2 Frognal Gardens

drawing title: Proposed Site Plan

drawing no: 2FG - ST - 003

date: Jan 2025

scale: 1/100 @A1 1/200 @A3

250310

greenwayarchitects

Branch Hill Mews, Branch Hill, London NW3 7LT +44 (0)20 7435 6091 www.greenwayarchitects.co.uk