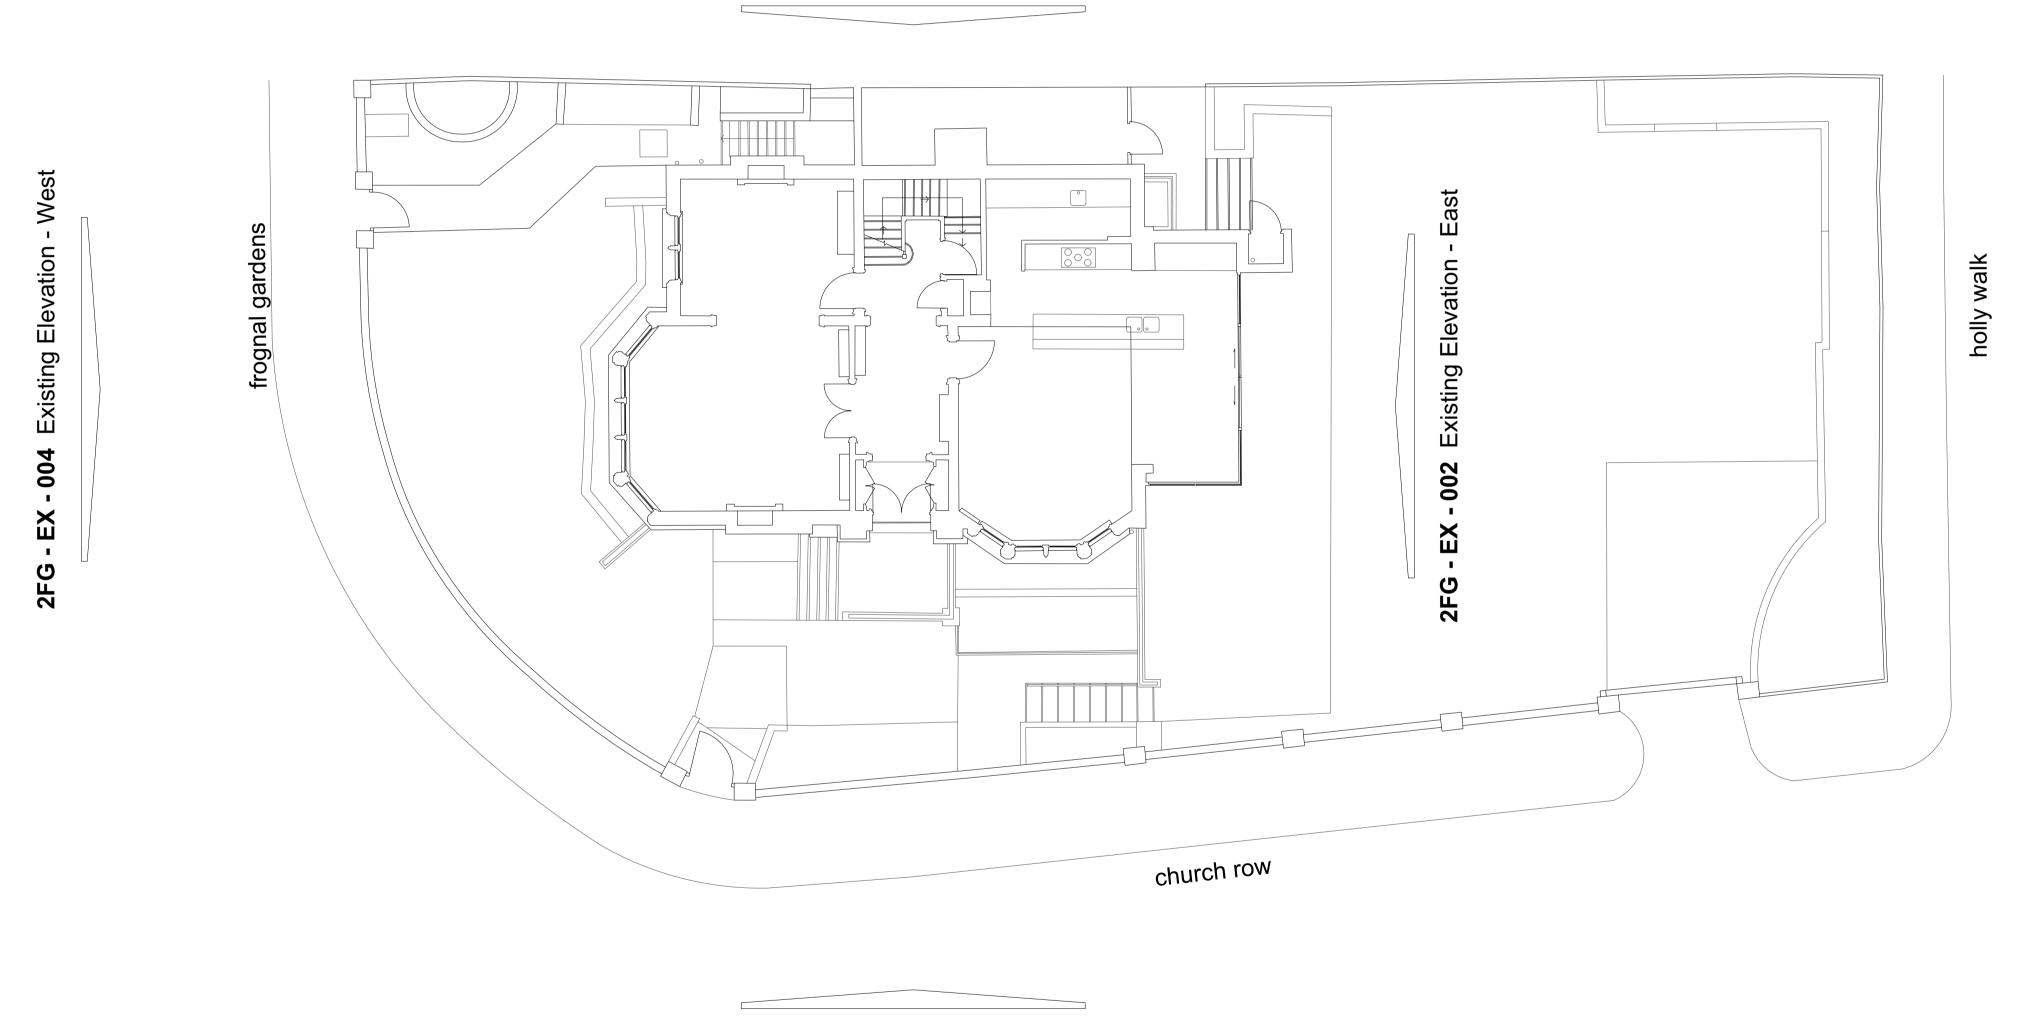

**2FG - EX - 003** Existing Elevation - North

2FG - EX - 001 Existing Elevation - South

O1 Two Frognal Gardens - existing ground floor plan

Scale: 1/100

250310 Planning issue PLANNING All dimensions must be confirmed on site and verified with the Architect. Any discrepencies on the drawing must be reported to the Architect prior to any works being carried out on site. The copyright of this schedule / drawing remains with the Architect. No part of this schedule / drawing may be reproduced in any form or by any means without the written permission of Greenway Architects. project: 2 Frognal Gardens drawing title: Existing Ground Floor plan & Site plan drawing no: 2FG - ST - 003 scale: 1/100 @A1 1/200 @A3 date: Jan 2025 greenwayarchitects Branch Hill Mews, Branch Hill, London NW3 7LT +44 (0)20 7435 6091 www.greenwayarchitects.co.uk