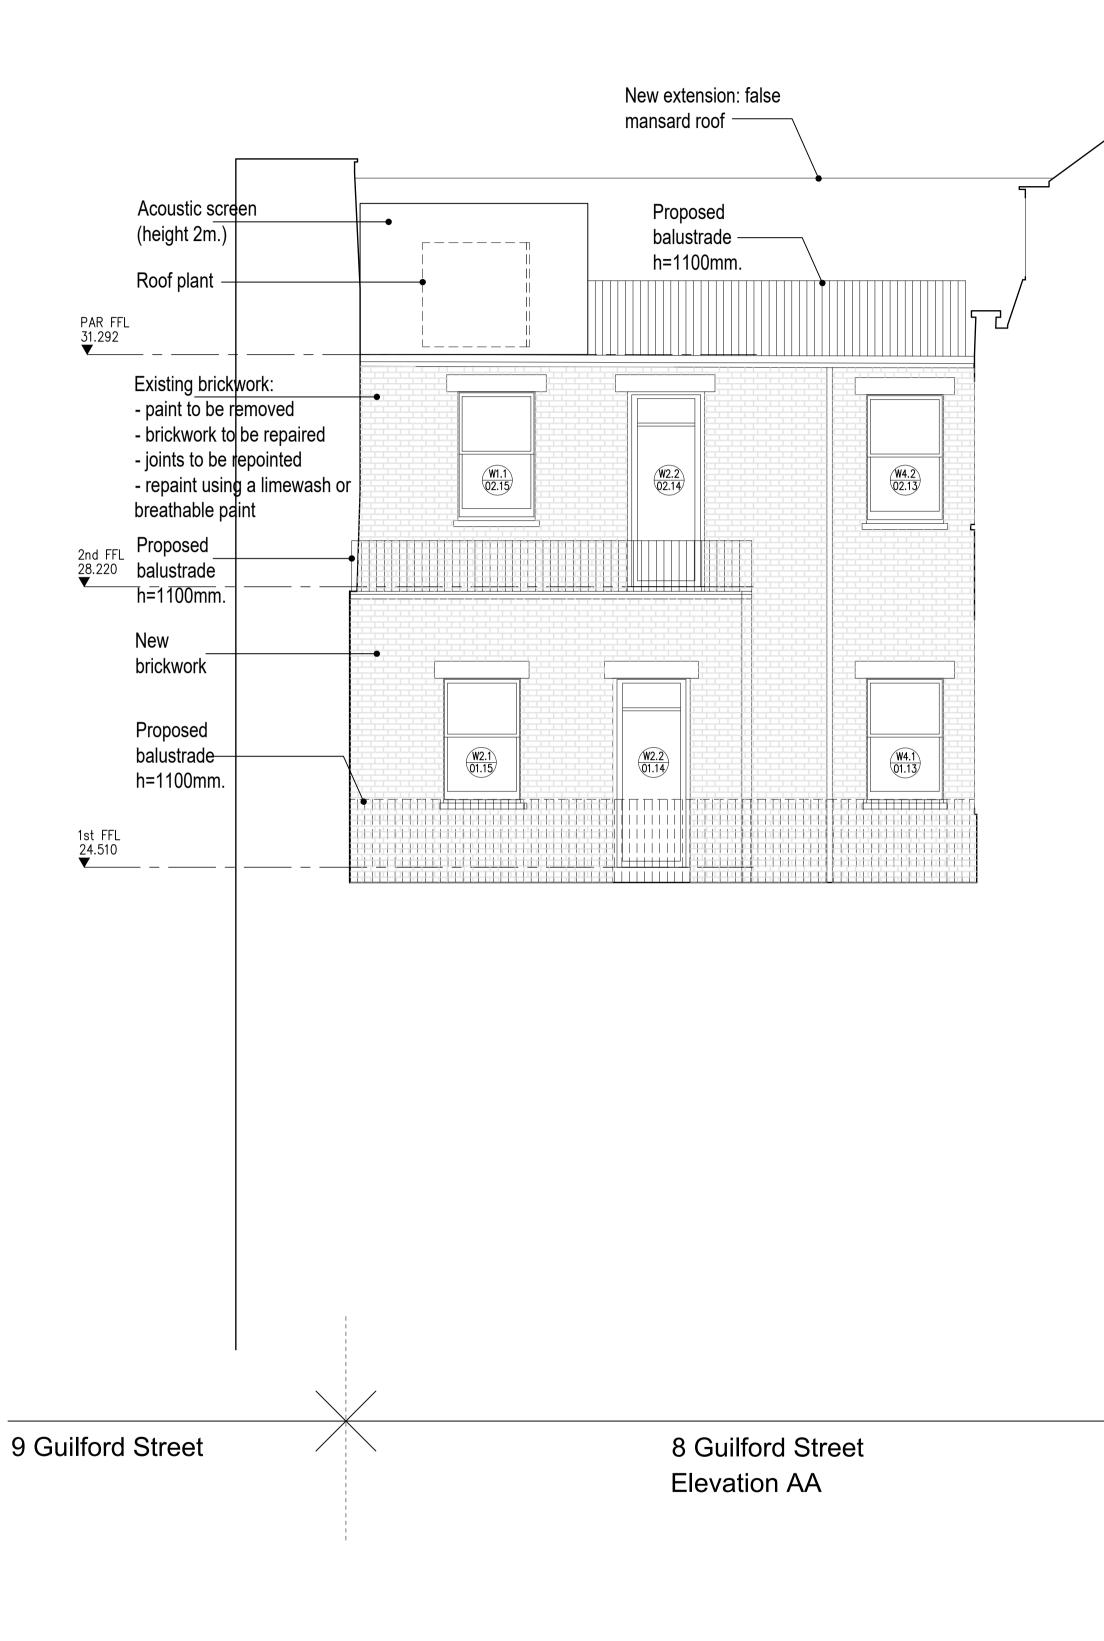

G:\6569\A\_Series\A20\6569-RJA-ZZ-XX-DR-A-20202

New timber sash window in existing dormer

## New rainwater hopper and downpipe

- Existing brickwork:
- paint to be removed
- brickwork to be repaired
- joints to be repointed
- <sub>a</sub> repaint using a limewash or breathable paint