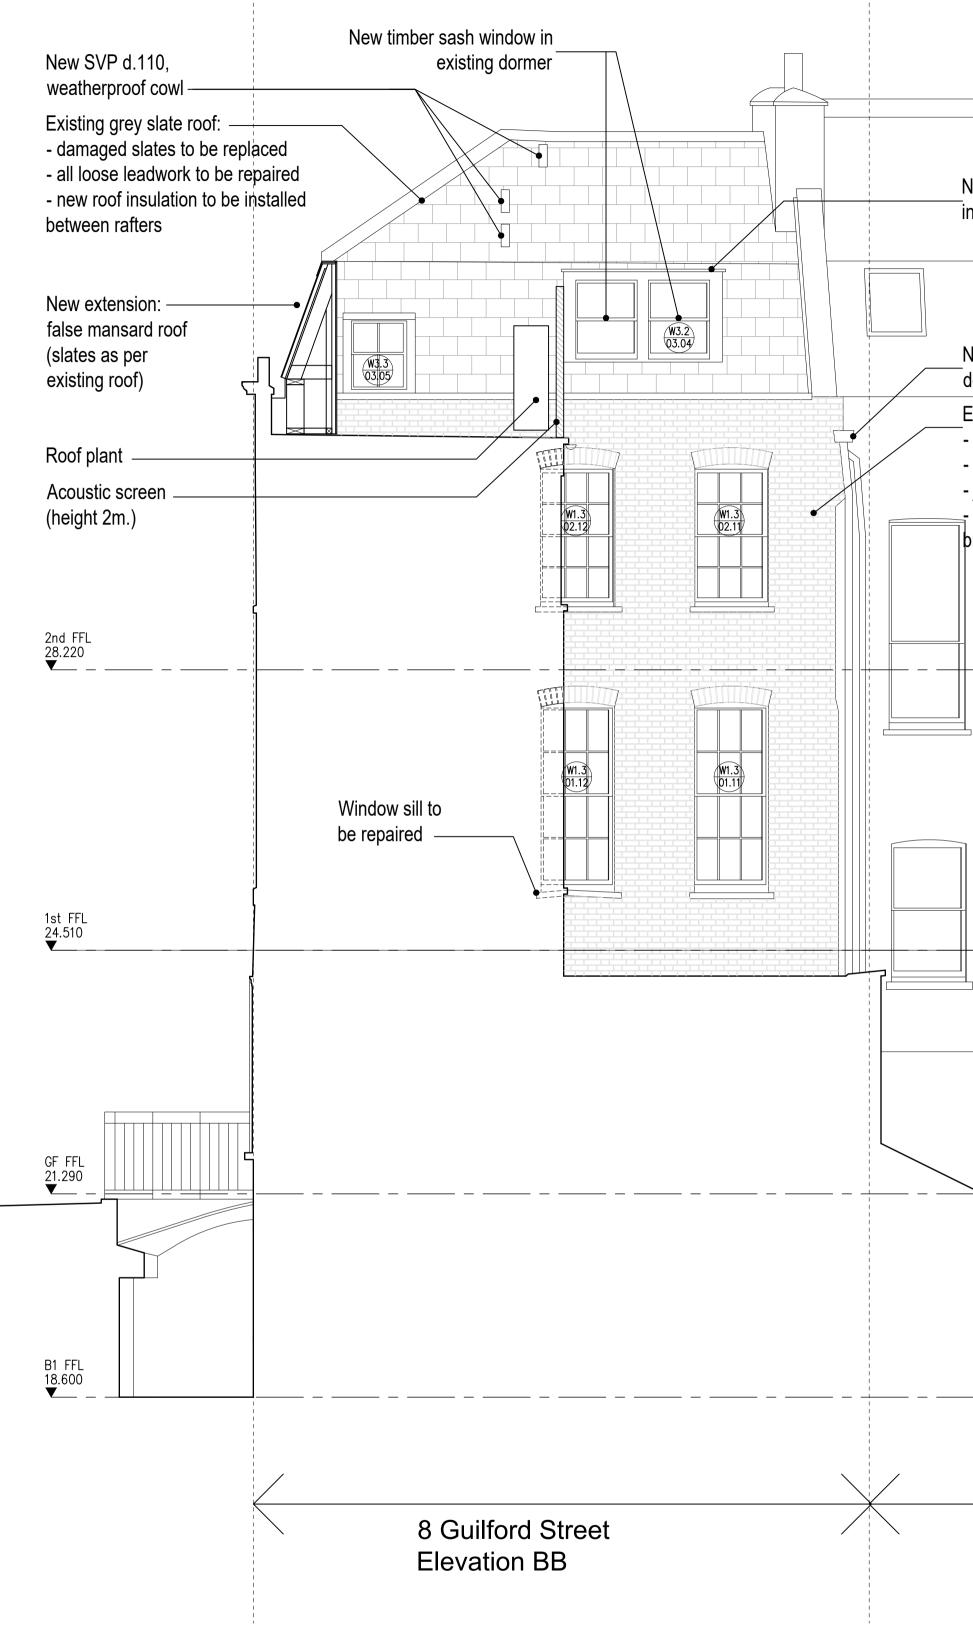

G:\6569\A\_Series\A20\6569-RJA-ZZ-XX-DR-A-20202

New timber sash window in existing dormer

## New rainwater hopper and downpipe

- Existing brickwork:
- paint to be removed
- brickwork to be repaired
- joints to be repointed
- <sub>a</sub> repaint using a limewash or breathable paint