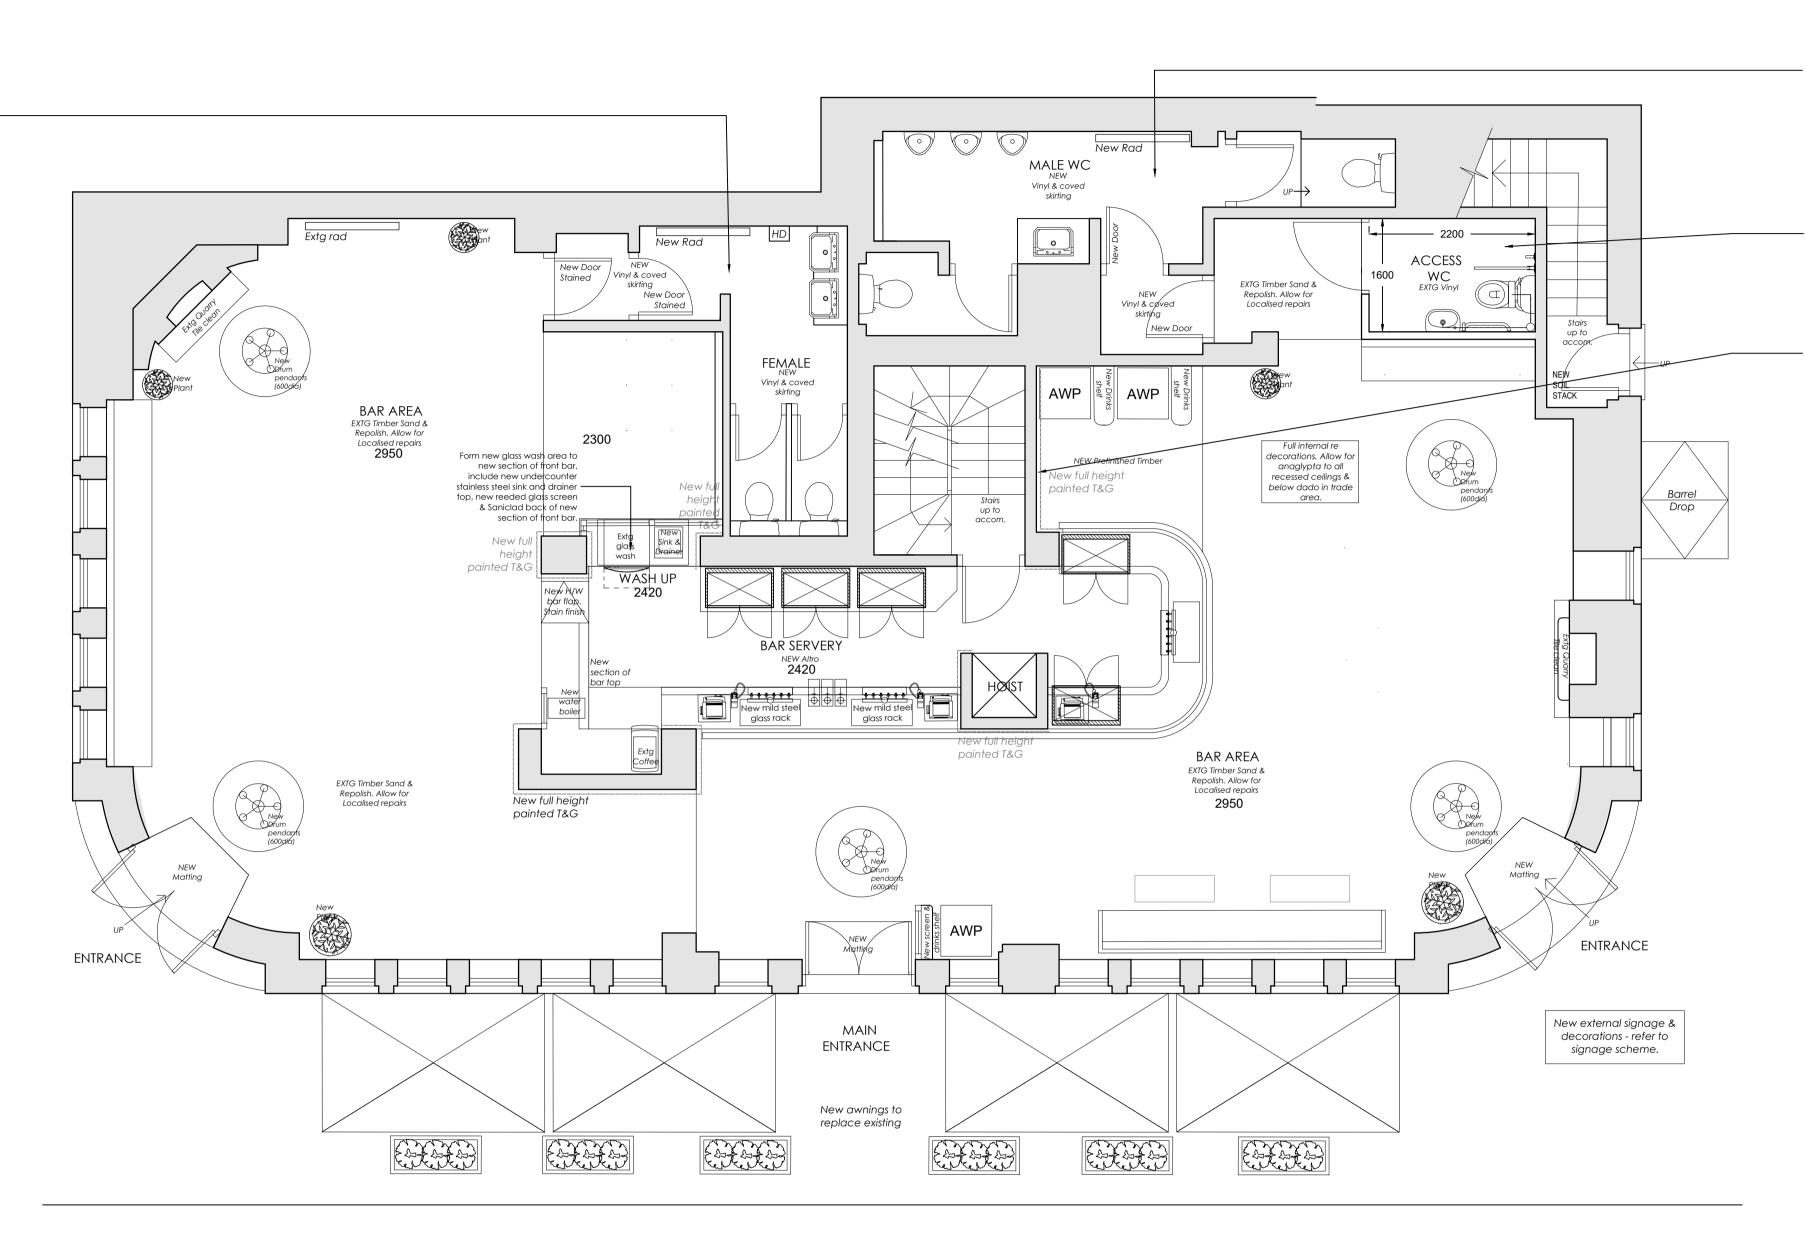

## **GROUND FLOOR PLAN AS PROPOSED**

0 SCALE 2m 3m 4m Im

<u>Ladies</u> Localised strip out to existing ladies. Remove existing lobby doors and cubicle system, existing WCs x 2 and IPS, existing vanity unit, existing tiled radiator boxing & existing vinyl floor finish. Replace paneled IPS to back of WCs with new. Supply and fit

new cubicle system complete. Supply and fit 2no new WCs with pull handle flushes. Supply and fit new reduced depth / width vanity unit with corian top and semi recessed wash hand basins. Wall tiles to be retained with minor repairs / re-grout and clean. Prepare floor, supply and lay new vinyl flooring with coved skirtings. Supply and install new doors and ironmongery, doors to lobby to be stained and polished timber paneled doors. Improve lighting and upgrade mech extraction. New radiator. Fully redecorate.

Gents Localised strip out to existing gent's. Remove existing lobby doors and cubicle doors, remove cistern, existing WCs x 2 and IPS, existing wash hand basin and top of vanity, existing vinyl floor finish. Replace paneled IPS to back of WCs with new. Supply and fit 2no new WCs with pull handle flushes. Supply and fit new corian top and new wash hand basin to existing - vanity unit. Supply and fit new cistern to existing urinals, retain urinals replace drainage. Wall tiles to be retained with minor repairs / re-grout and clean. Prepare floor supply and lay new vinyl flooring with cove formed skirtings. Supply and install new doors and ironmongery, doors to cubicles to be painted timber paneled doors, doors to lobby to be stained and polished timber paneled doors. Improve lighting and upgrade mech extraction. New radiator. Fully redecorate.

Accessible WC Existing WC retained, prepare and redecorate all painted surfaces, replace existing cistern with compliant flush, supply and fit new DDA compliant handle to door, new signage. Remove section of existing back bar complete. Allow to make good

wall and install new full height t&g cladding to receive paint finish, including new skirting and capping.

Following back bar & front bar removal, install new wrap around section of front bar to match existing style. New front bar and counter to receive stain finish