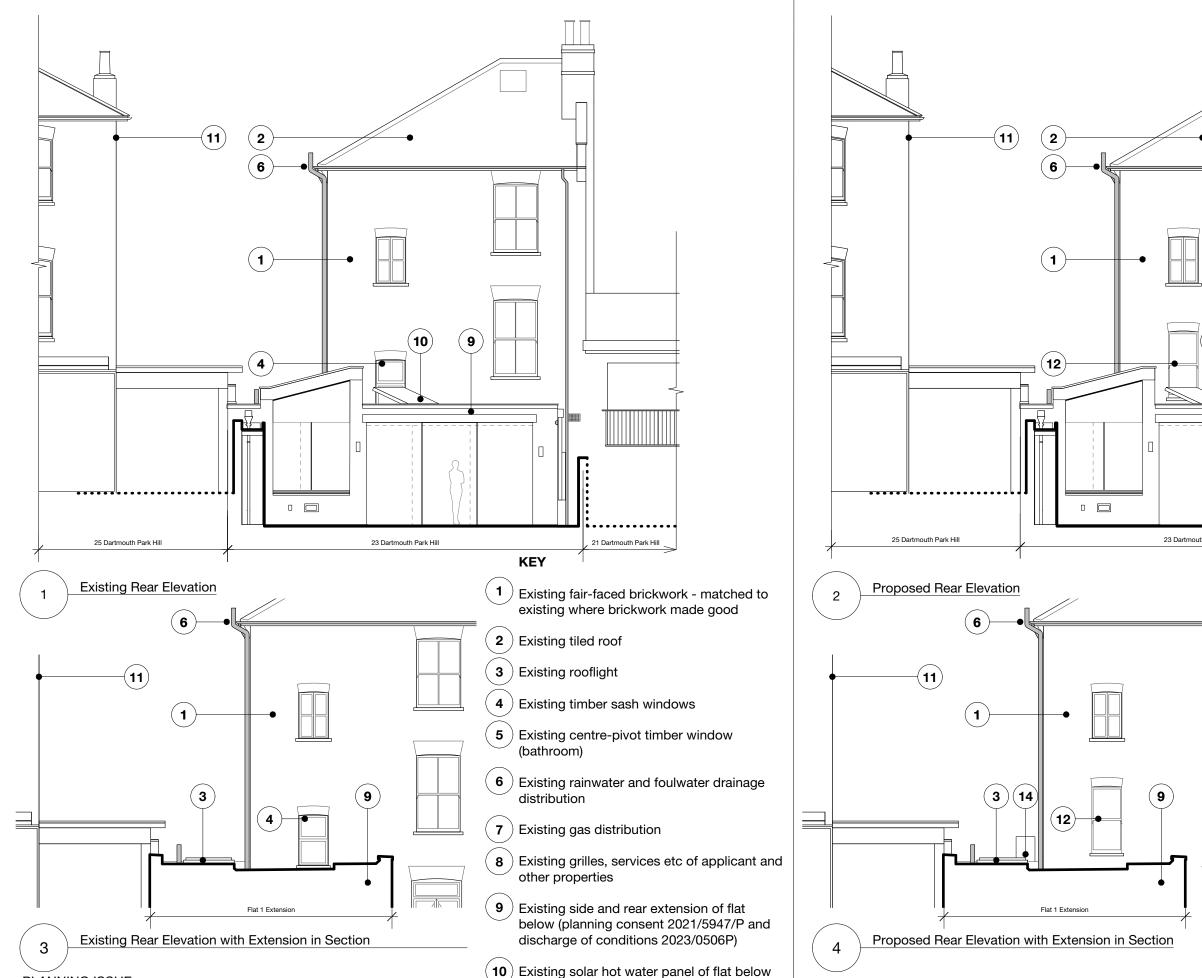

(planning consent reference as noted)

Flat 2, 23 Dartmouth Park Hill NW5 1HP

Existing and Proposed Rear Elevations
1:100 at A3

April 1, 2025

9

10

19 6002

Neighbour's flank wall - note there is one window on this elevation at 2nd floor

level to non-habitable room

to match existing

(12) Proposed double glazed timber sash

window in altered opening with

(13) Proposed double glazed aluminium

good to match existing

(15)

property.

Soil pipe renewed

traditional brick arch to head, reinstated

masonry cill and brickwork made good

screen (polyester powder coated white

head, masonry cill and brickwork made

to match other windows) in altered location with traditional brick arch to

Proposed air source heat pump (ASHP) - refer to acoustic assessment

Grilles associated with mechanical ventilation heat recovery (MVHR), which

is mechanical plant located within the

PLANNING ISSUE

Do not scale