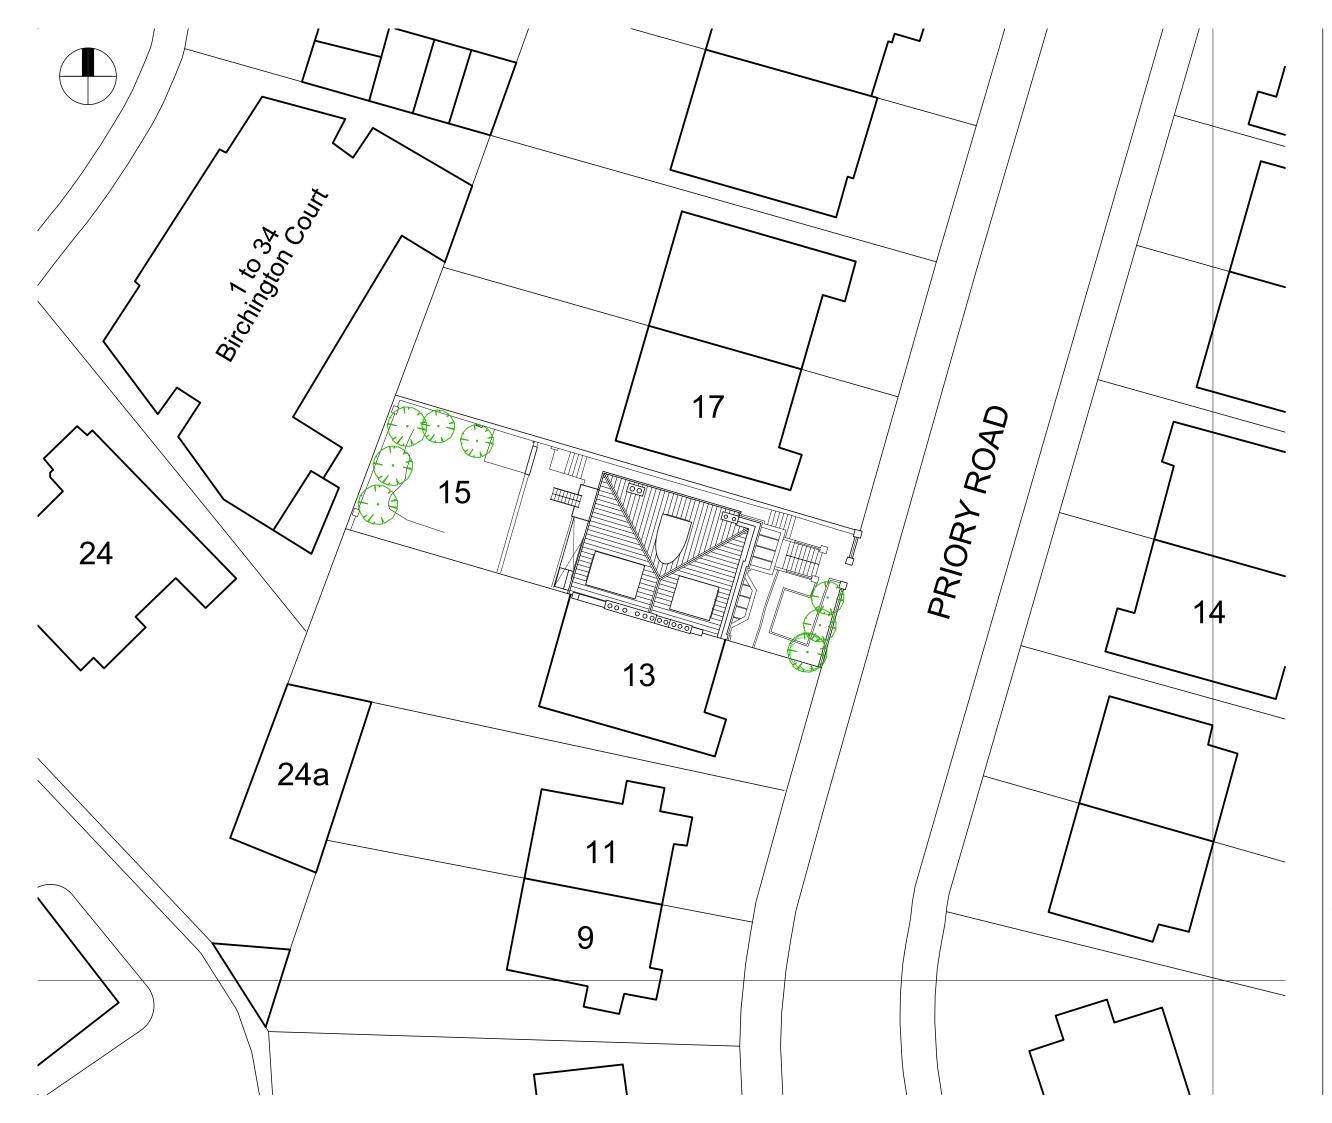

## **David Money Architects**

Unit Z 23 Alphabet Mews London SW9 0FN T/F: 020 7587 3584 E:studio@davidmoney.com

Job title 15 Priory Road, NW6 4NN Camden

Drawing title Block Plan Proposed

Job number

Scale@A3 DM409 1:250