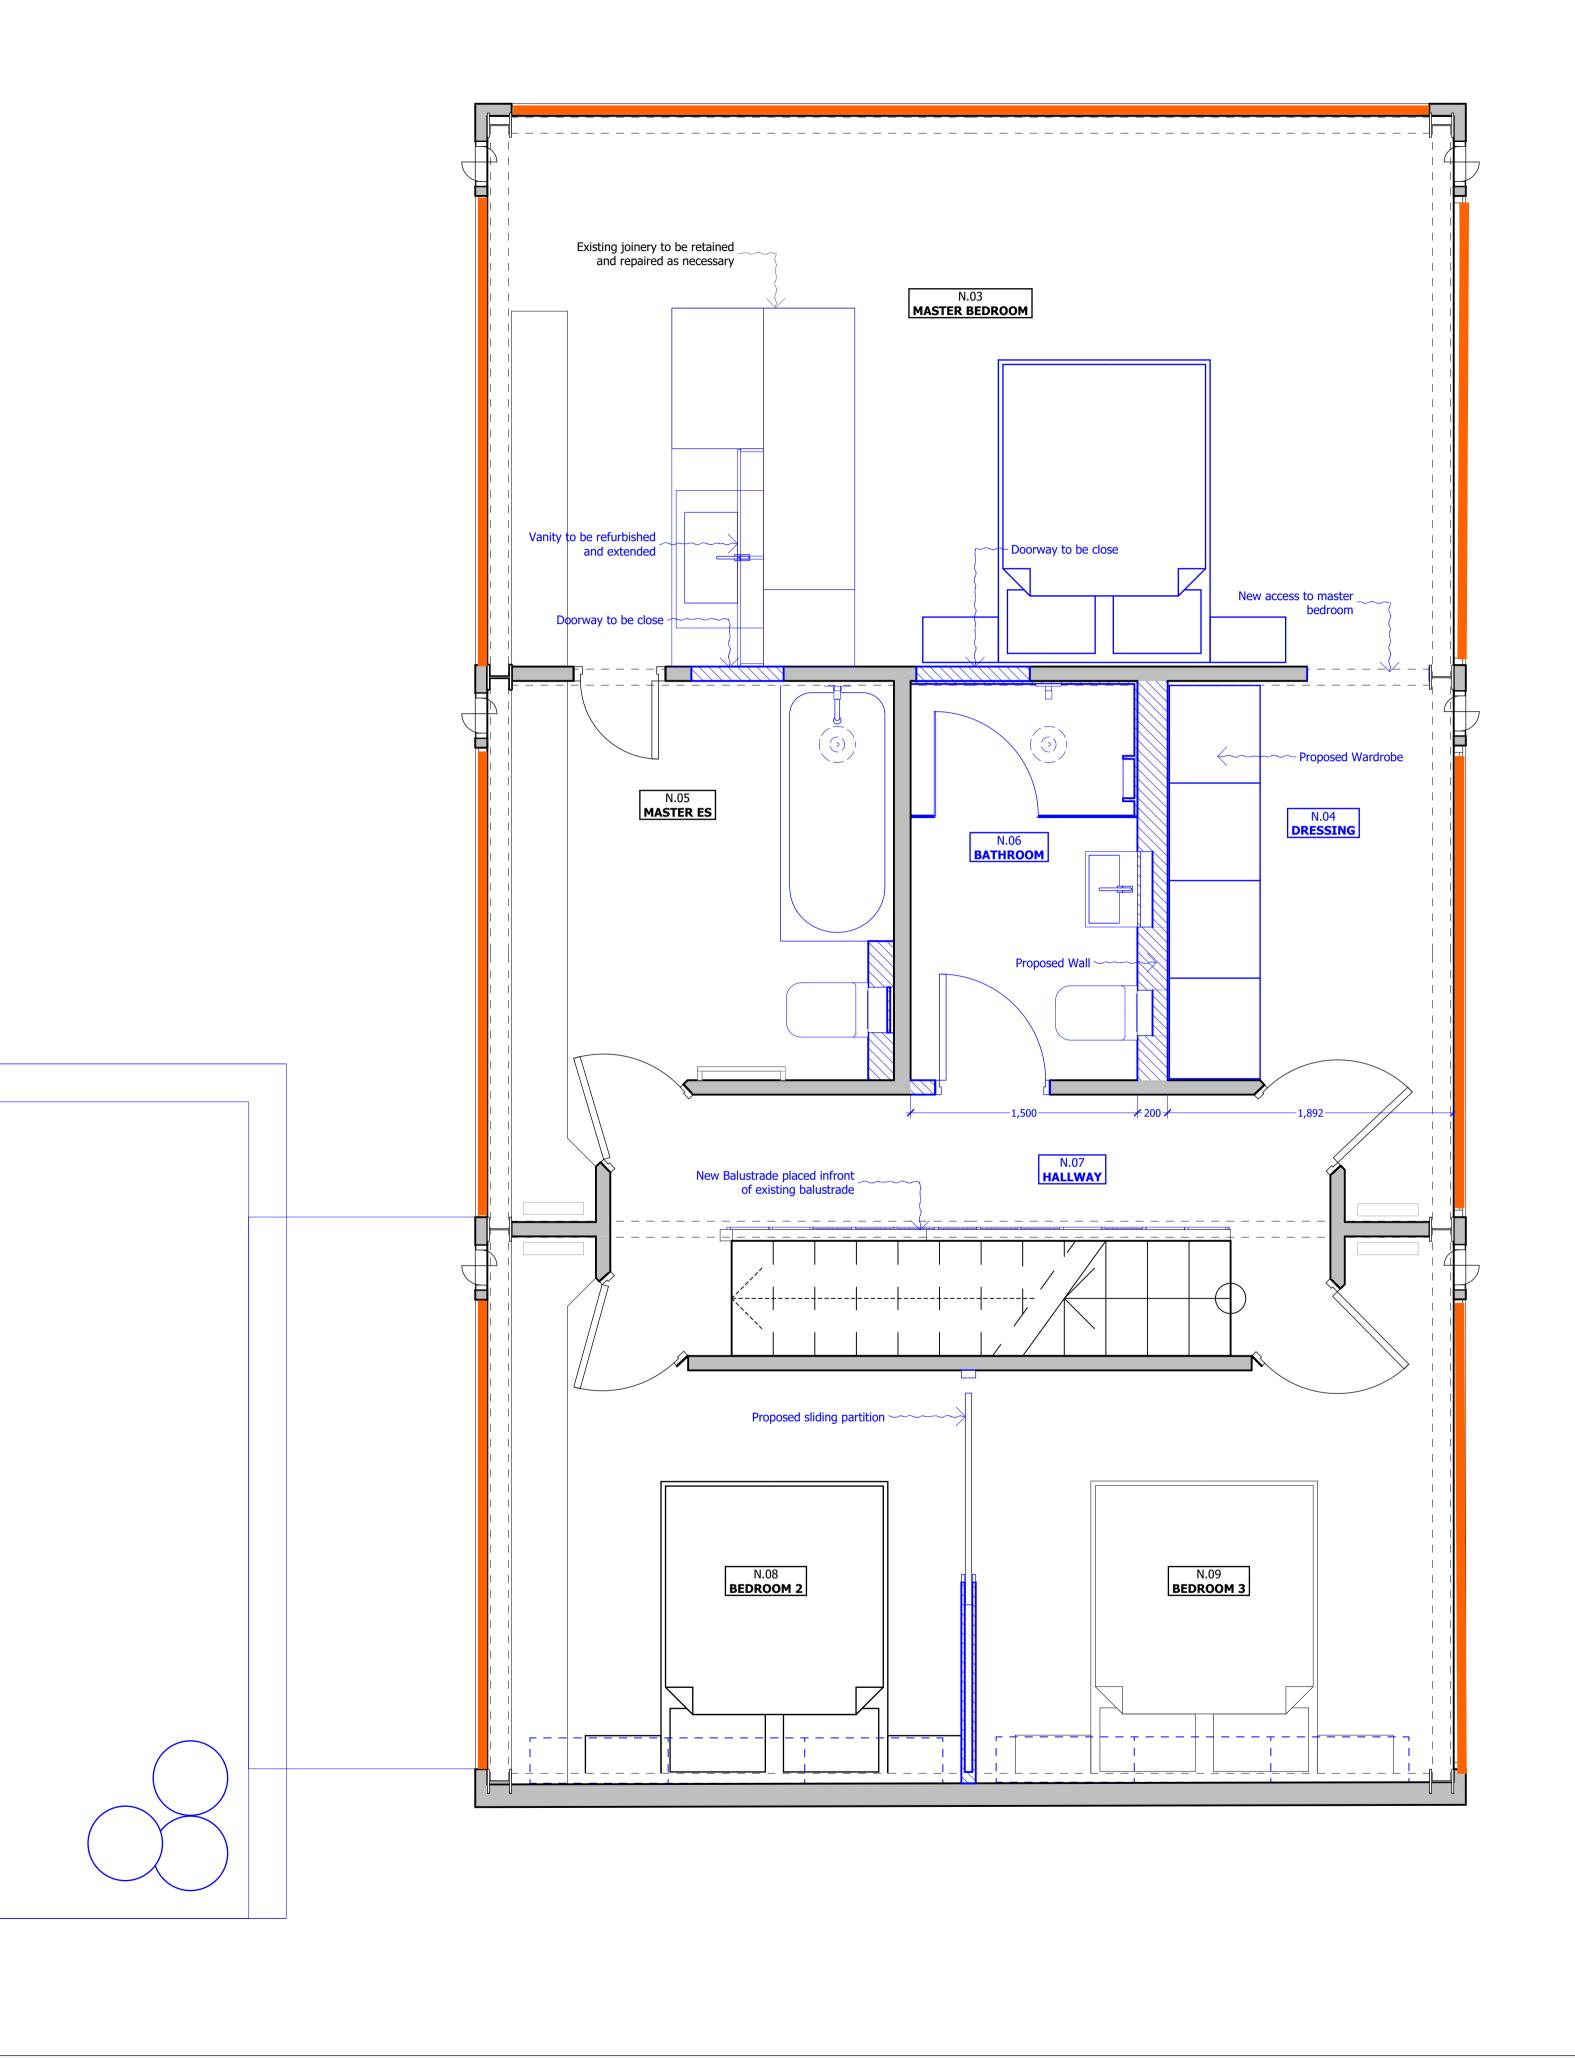

| P:\800-849\0828 - Winter House\01 Drawings\828 (1/ / /180927.pln |  |  |
|------------------------------------------------------------------|--|--|
|                                                                  |  |  |
|                                                                  |  |  |
|                                                                  |  |  |
|                                                                  |  |  |
|                                                                  |  |  |
|                                                                  |  |  |
|                                                                  |  |  |
|                                                                  |  |  |
|                                                                  |  |  |
|                                                                  |  |  |
|                                                                  |  |  |
|                                                                  |  |  |
|                                                                  |  |  |
|                                                                  |  |  |
|                                                                  |  |  |
|                                                                  |  |  |
|                                                                  |  |  |
|                                                                  |  |  |
|                                                                  |  |  |
|                                                                  |  |  |
|                                                                  |  |  |
|                                                                  |  |  |
|                                                                  |  |  |
|                                                                  |  |  |
|                                                                  |  |  |
|                                                                  |  |  |
|                                                                  |  |  |
|                                                                  |  |  |
|                                                                  |  |  |
|                                                                  |  |  |
|                                                                  |  |  |
|                                                                  |  |  |
|                                                                  |  |  |
|                                                                  |  |  |
|                                                                  |  |  |
|                                                                  |  |  |
|                                                                  |  |  |
|                                                                  |  |  |
|                                                                  |  |  |
|                                                                  |  |  |
|                                                                  |  |  |
| 1 SCALE 1:25 @ A1<br>FIRST FLOOR PROPOSED LAYOUT                 |  |  |

## DO NOT SCALE FROM THIS DRAWING

Figured dimensions only are to be taken from this drawing. All dimensions are to be checked on site before any work is put in hand. If in doubt, ask.

All SHH drawings to be read in conjunction with relevant SHH Finishes, Sanitaryware, Lighting & Ironmongery schedules. Any discrepancies to be highlighted to SHH prior to procurement

and in good time. Copyright © Spence Harris Hogan Limited 2015 Registered in England & Wales. Registered No. 261 0615 SHH is the trading name of Spence Harris Hogan Limited

Legends & Notes: AREA SCHEDULE:

Existing Building: 2385 sqft Mason's Hut: 278 sqft

Total Existing: 2663 sqft Proposed Extension: Ground Floor: 757 sqft

Total Proposed: 757 sqft

Overall Total: 3142 sqft

This represents an 18% increase in total existing floor area, but represents a 1.9% increase in current site area, when taking the existing extension into consideration.

**1st Proposed Layout** 

| (Project number)DWG number_Revision: | Check |
|--------------------------------------|-------|
| (828)023_PL01                        |       |