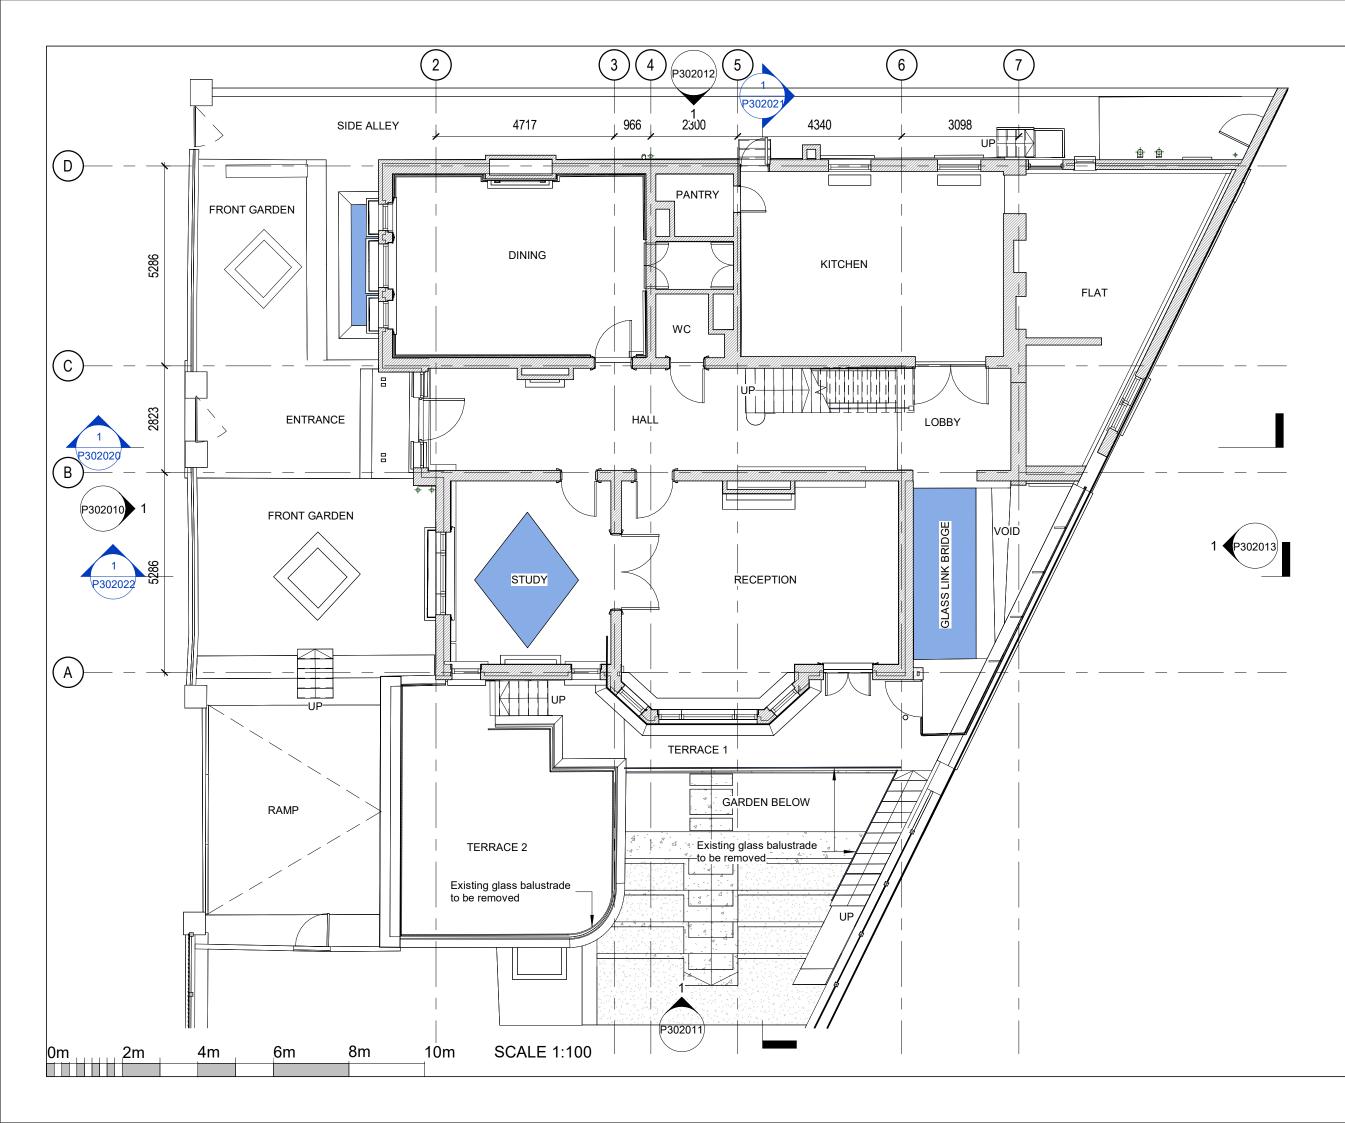

## PLANNING

Project Number

174 Project Title 2 Daleham Gardens, London NW3 Drawing Title

Existing Ground Floor Plan Client : Date Kathryn and Alex Bayers 30/10/2024

Principal Designer : Scale @ A3 1:100 FS Drawn by : Drawing Number 174-SD-21-GF-DR-A-P30200 SS