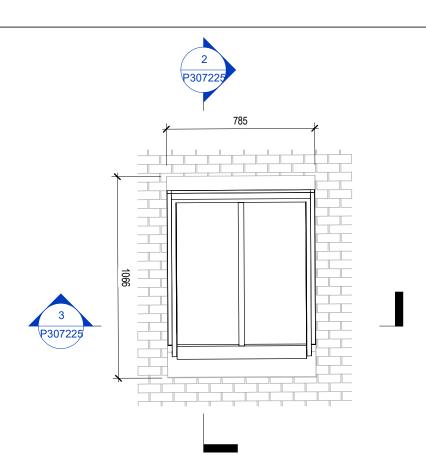

Keyplan

olan

1 Conservation Roof Window Plan

2 P307225

Conservation Roof Window Section 02

0.4m 0.8m 1.2m 1.6m 2m SCALE 1:20

Conservation Roof Window Section 01

| Proposed Roof Velux Schedule |             |                        |                                  |       |        |       |
|------------------------------|-------------|------------------------|----------------------------------|-------|--------|-------|
| Type Mark                    | Description | Family                 | Туре                             | Width | Height | Count |
|                              |             |                        |                                  |       | •      |       |
| EV01                         |             | Roof-Windows_VELUX_GCL | Please Use Type Catalog 780x1250 | 780   | 1178   | 5     |
| EV02                         |             | Roof-Windows_VELUX_GCL | Please Use Type Catalog 780x950  | 780   | 875    | 1     |
| Grand total: 6               |             |                        |                                  | -     | •      |       |