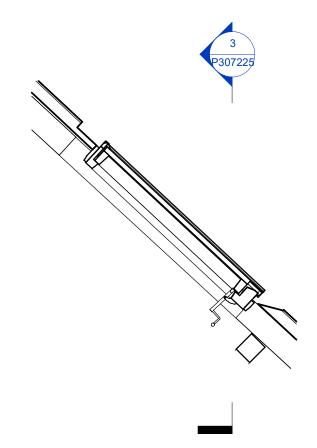

Keyplan

olan

1 Conservation Roof Window Plan

2 P307225

Conservation Roof Window Section 02

0.4m 0.8m 1.2m 1.6m 2m SCALE 1:20

Conservation Roof Window Section 01

| Proposed Roof Velux Schedule |             |                        |                                  |       |        |       |
|------------------------------|-------------|------------------------|----------------------------------|-------|--------|-------|
| Type Mark                    | Description | Family                 | Туре                             | Width | Height | Count |
|                              |             |                        |                                  |       | •      |       |
| EV01                         |             | Roof-Windows_VELUX_GCL | Please Use Type Catalog 780x1250 | 780   | 1178   | 5     |
| EV02                         |             | Roof-Windows_VELUX_GCL | Please Use Type Catalog 780x950  | 780   | 875    | 1     |
| Grand total: 6               |             |                        |                                  | -     | •      |       |