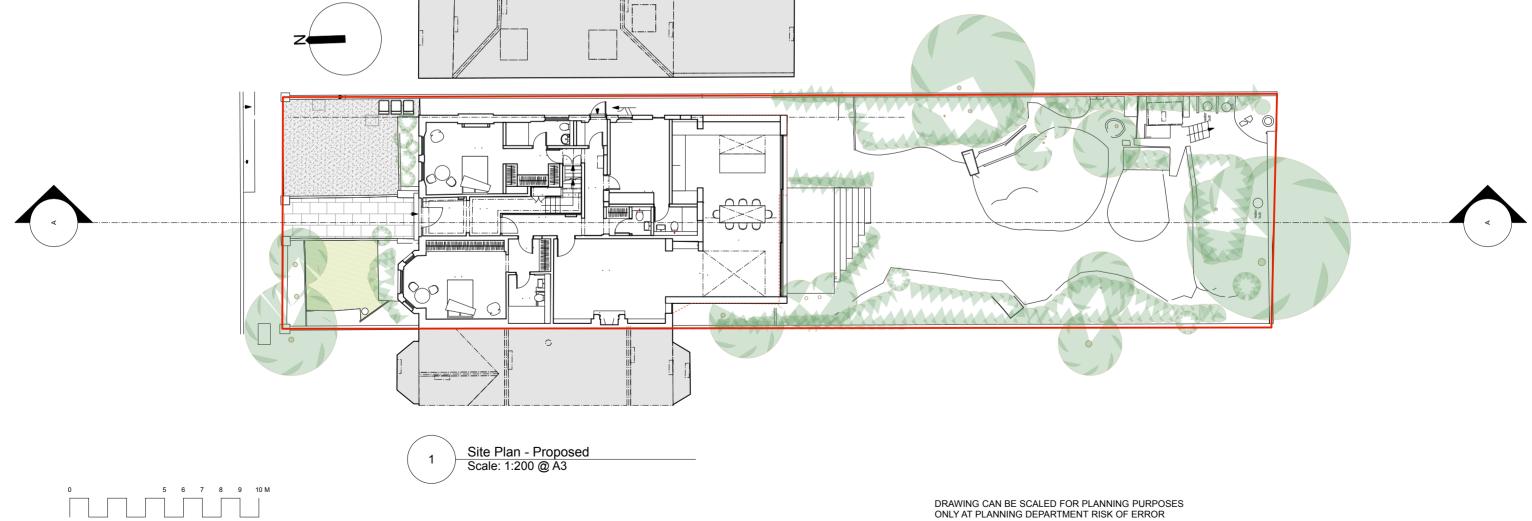

for planning

PROJECT 109 Canfield Gardens, London, NW6 3DY
DRAWING Site Plan and Site Section - Proposed
SCALE 1:200 @ A3

427.PL.13

DATE February 2025

architects + designers

DRAWING NOT TO BE SCALED.
ALL DIMENSIONS TO BE CHECKED ON SITE.