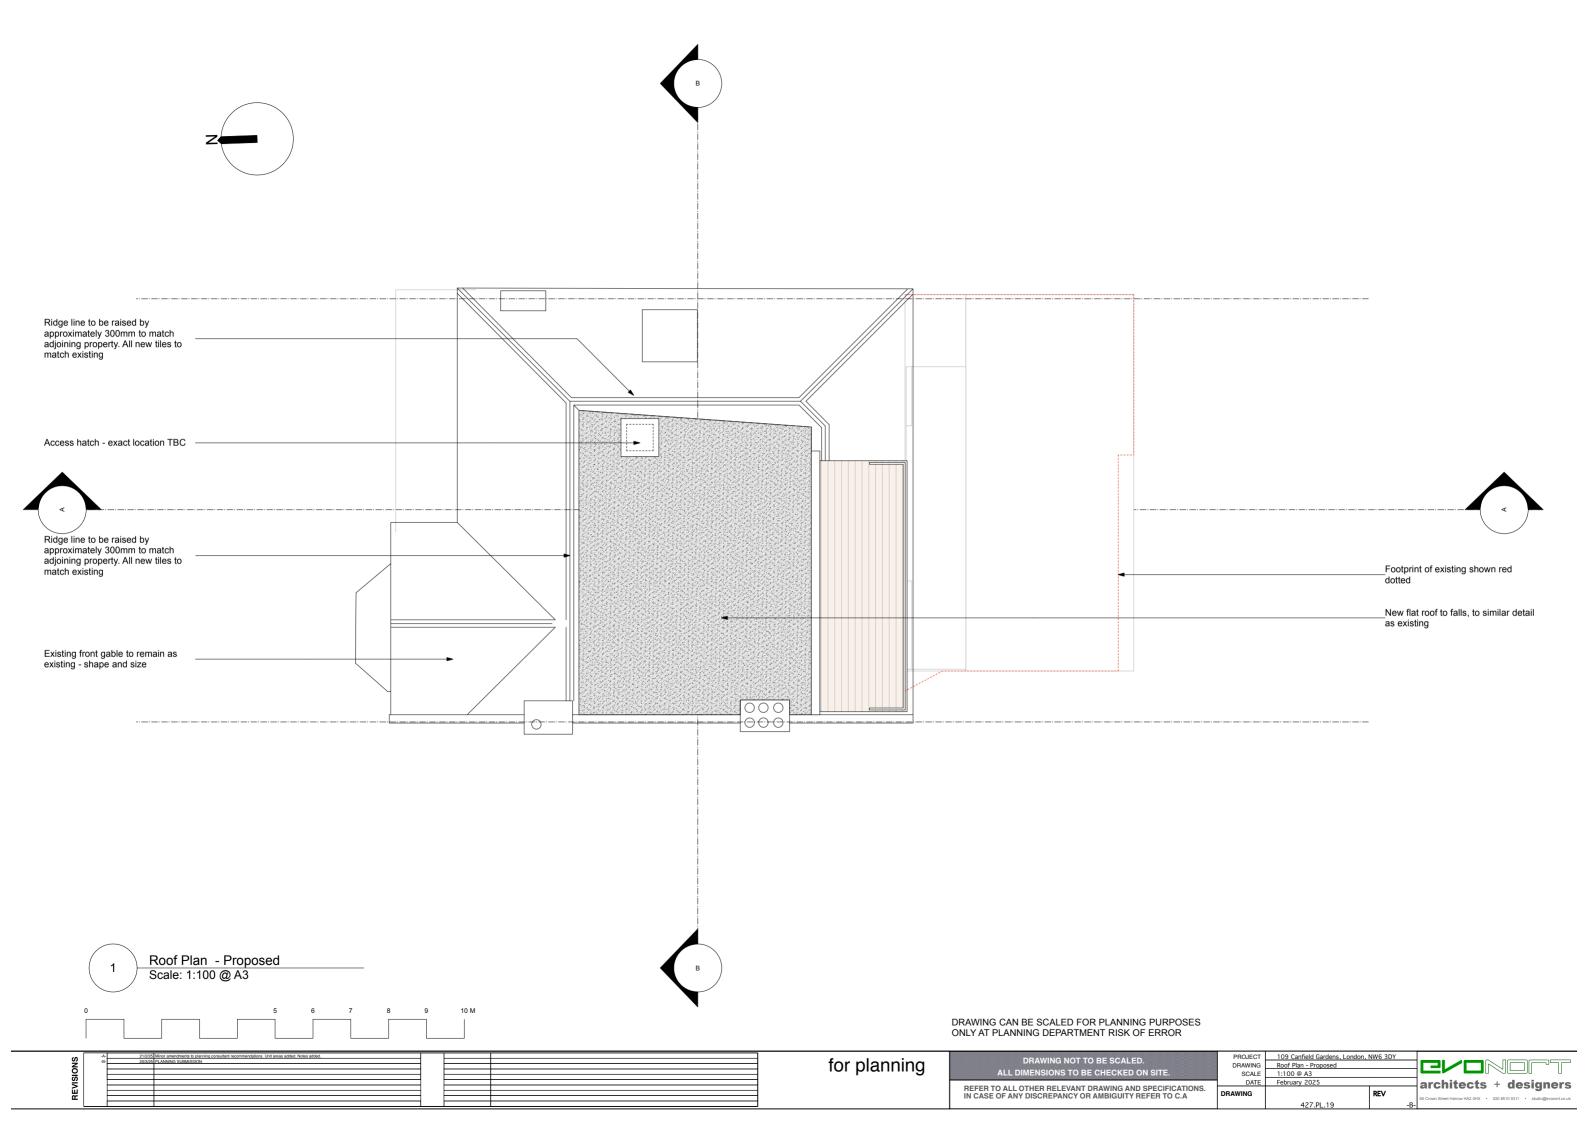

for planning

PROJECT 109 Canfield Gardens, London, NW6 3DY
DRAWING Site Plan and Site Section - Proposed
SCALE 1:200 @ A3

427.PL.13

DATE February 2025

architects + designers

DRAWING NOT TO BE SCALED.
ALL DIMENSIONS TO BE CHECKED ON SITE.

REFER TO ALL OTHER RELEVANT DRAWING AND SPECIFICATIONS. IN CASE OF ANY DISCREPANCY OR AMBIGUITY REFER TO C.A.



























FOR PLANING NOT TO BE SCALED.
ALL DIMENSIONS TO BE CHECKED ON SITE.

REFER TO ALL OTHER RELEVANT DRAWING AND SPECIFICATIONS. IN CASE OF ANY DISCREPANCY OR AMBIGUITY REFER TO C.A.

PROJECT DRAWING SERIES, London, NW6 3DY Section B8 - Proposed 1:100 @ A3 SCALED 1:10