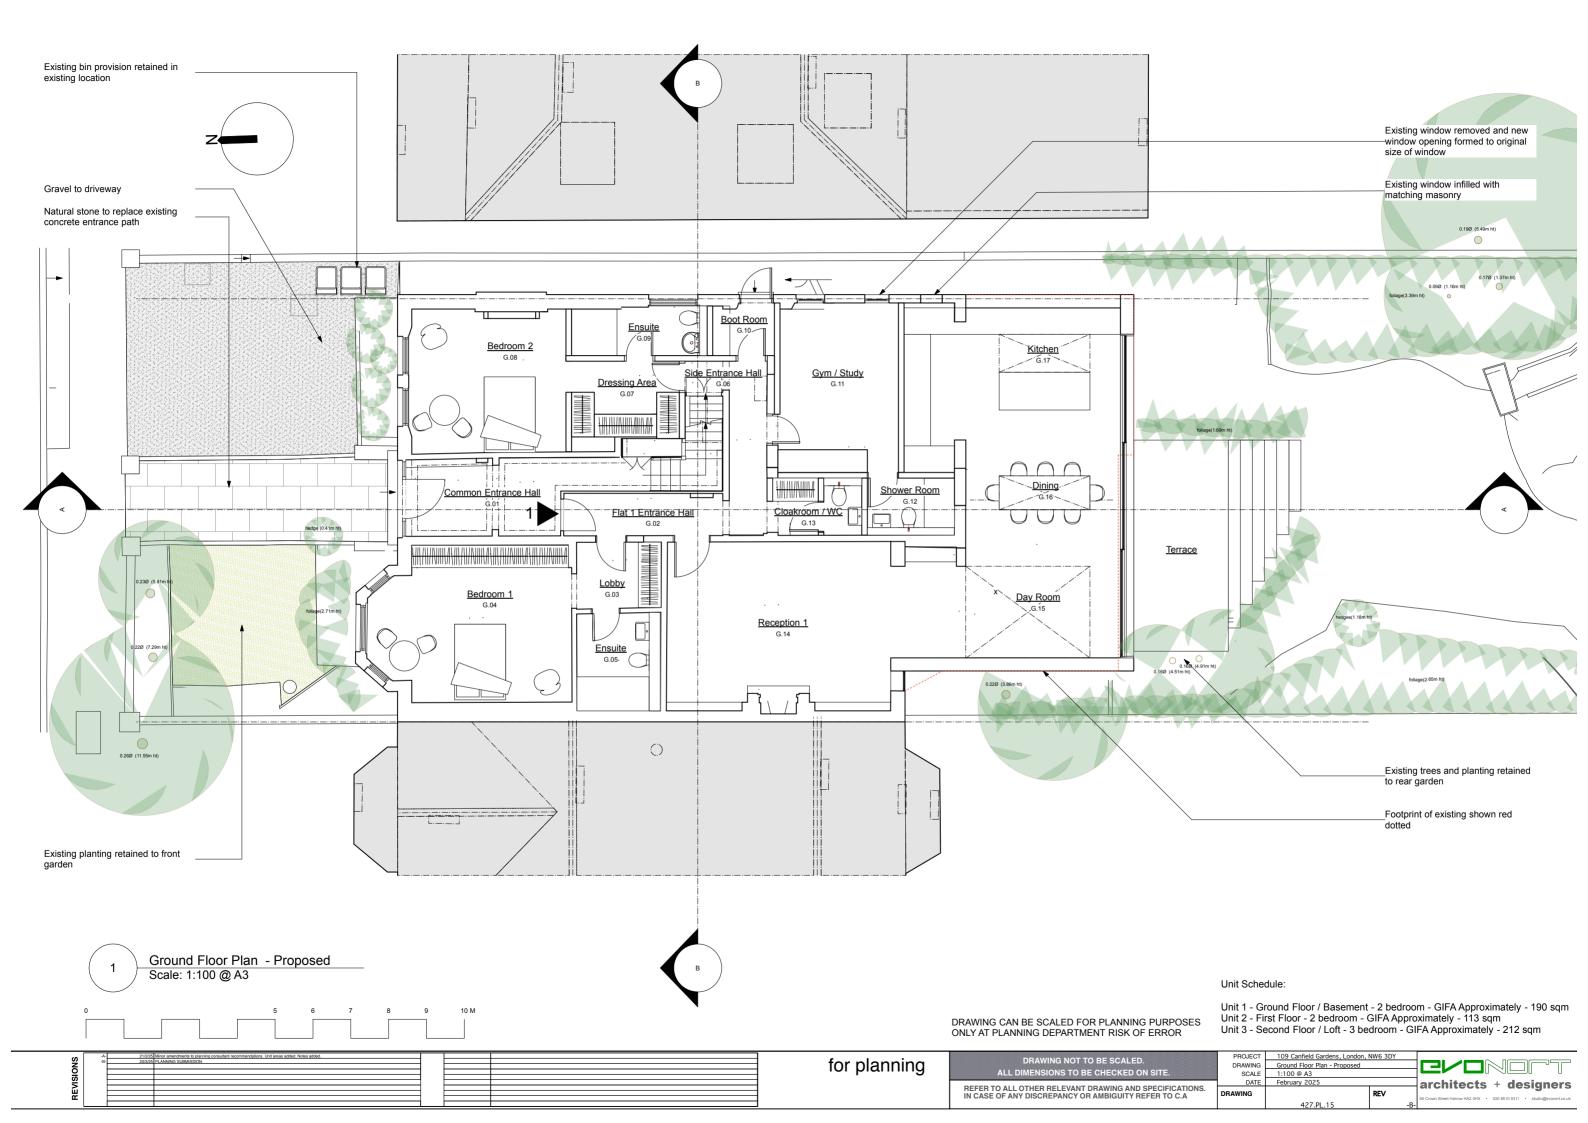

PROJECT DRAWING SERIES, London, NW6 3DY Section B8 - Proposed 1:100 @ A3 SCALED 1:10