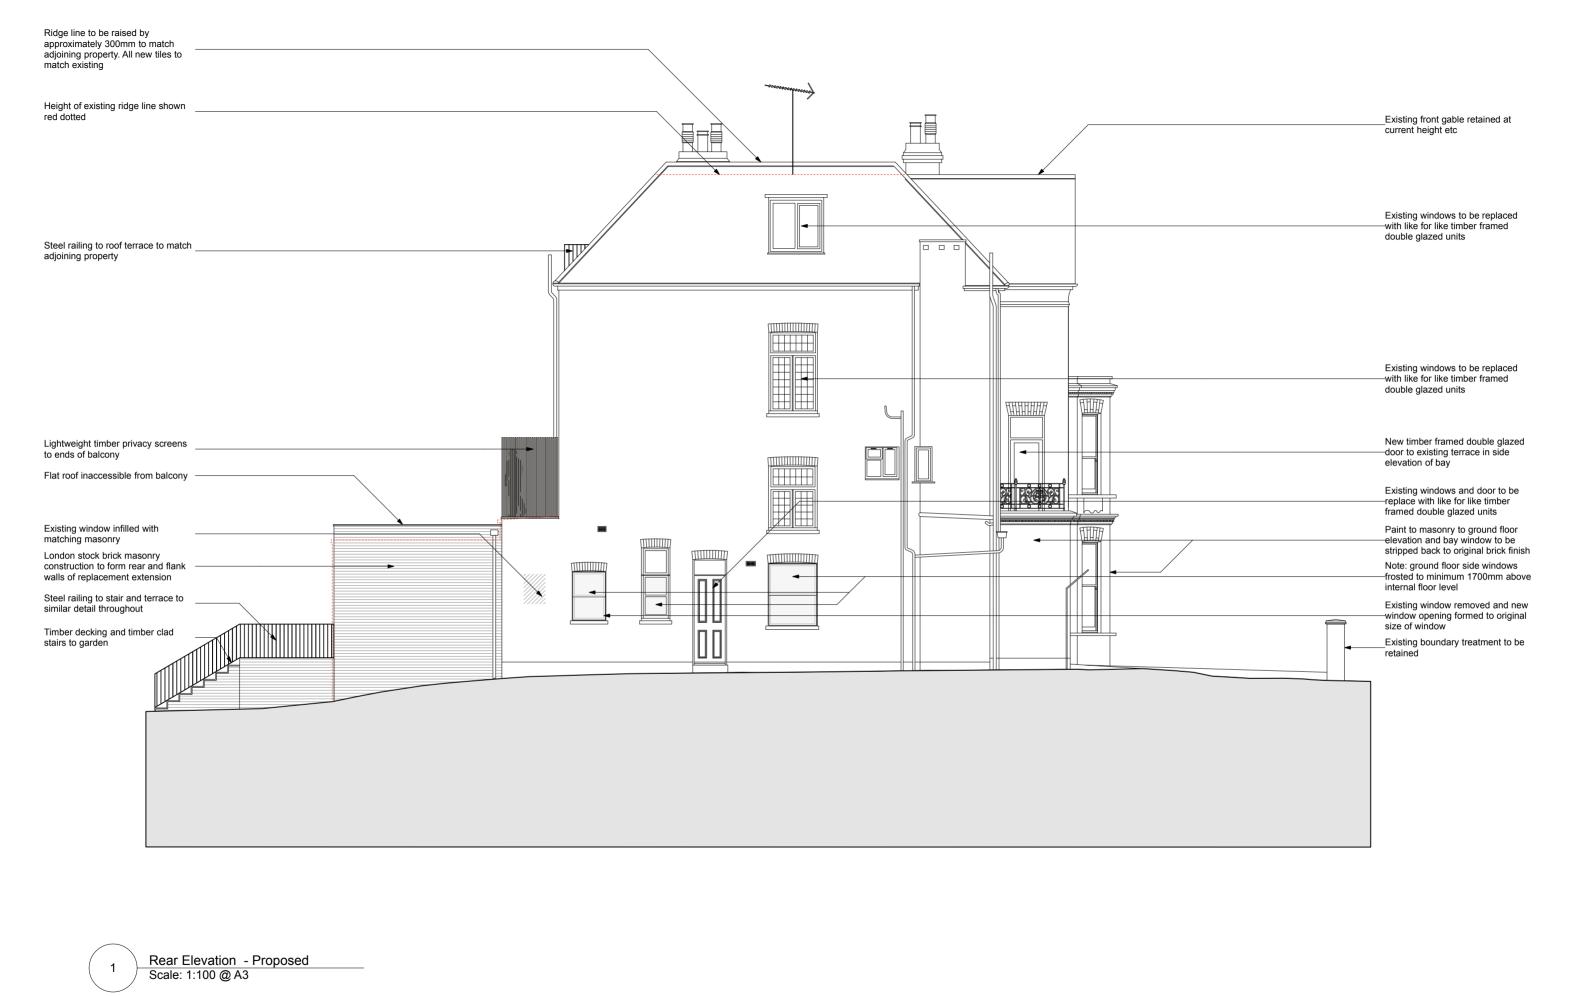

for planning

PROJECT 109 Canfield Gardens, London, NW6 3DY
DRAWING Site Plan and Site Section - Proposed
SCALE 1:200 @ A3

427.PL.13

DATE February 2025

architects + designers

DRAWING NOT TO BE SCALED.
ALL DIMENSIONS TO BE CHECKED ON SITE.

REFER TO ALL OTHER RELEVANT DRAWING AND SPECIFICATIONS. IN CASE OF ANY DISCREPANCY OR AMBIGUITY REFER TO C.A.

FOR PLANING NOT TO BE SCALED.
ALL DIMENSIONS TO BE CHECKED ON SITE.

REFER TO ALL OTHER RELEVANT DRAWING AND SPECIFICATIONS. IN CASE OF ANY DISCREPANCY OR AMBIGUITY REFER TO C.A.

PROJECT DRAWING SERIES, London, NW6 3DY Section B8 - Proposed 1:100 @ A3 SCALED 1:10