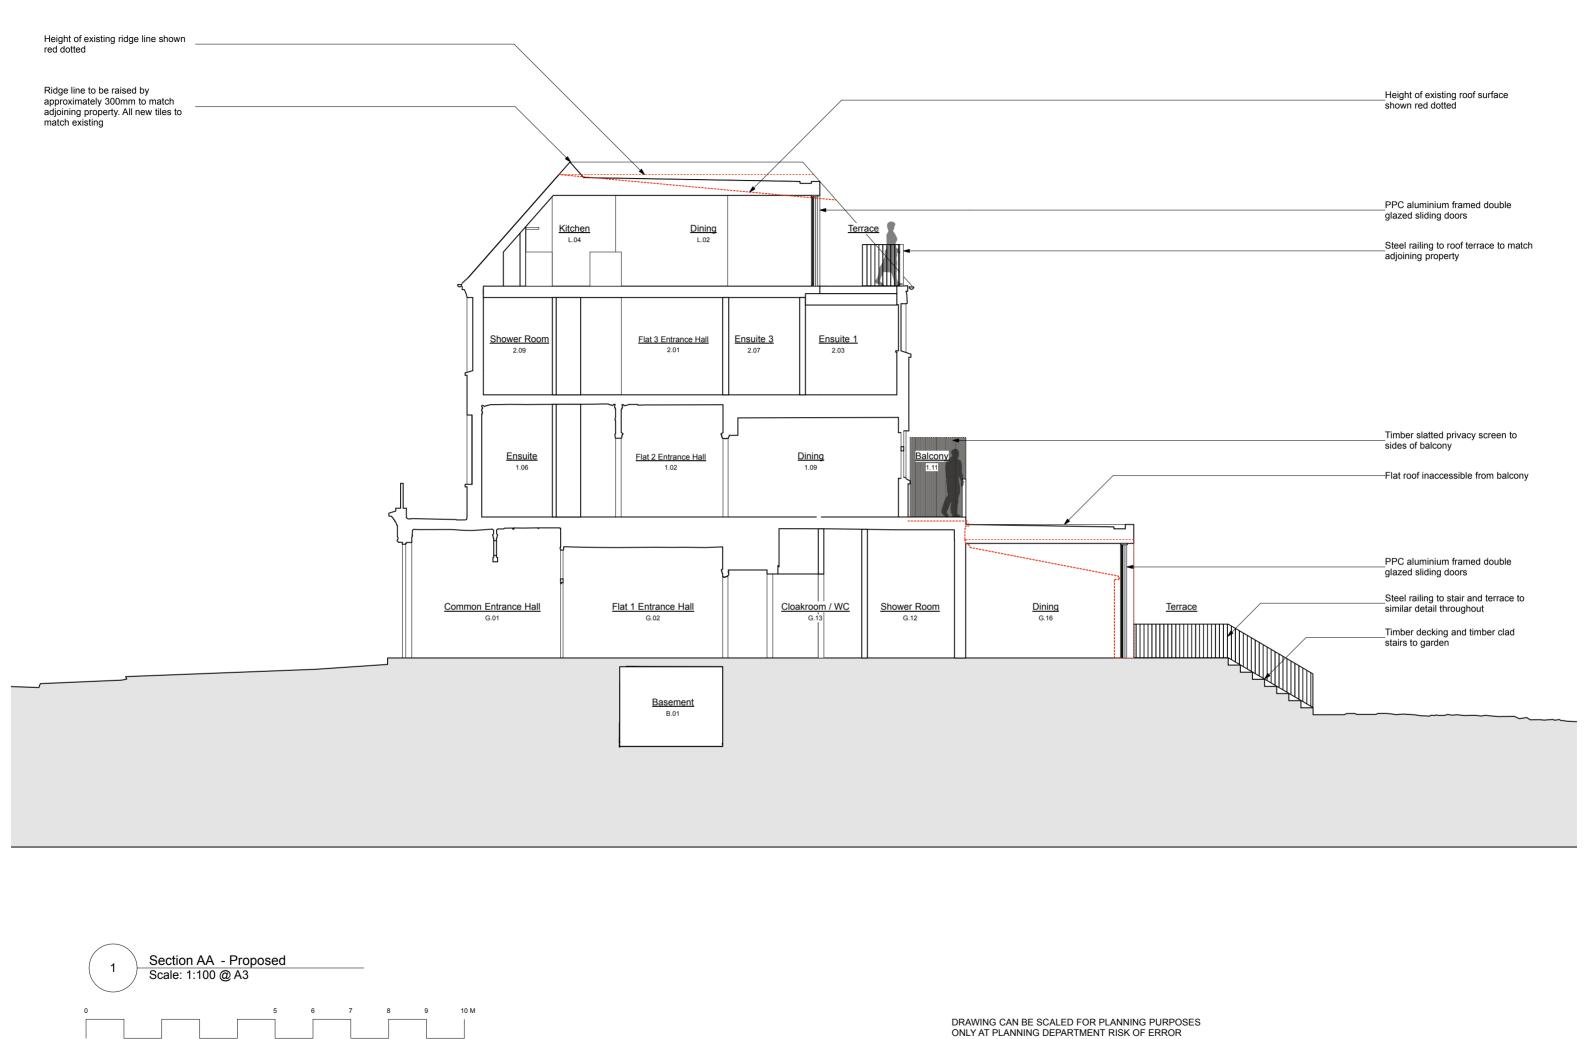

PROJECT DRAWING SERIES, London, NW6 3DY Section B8 - Proposed 1:100 @ A3 SCALED 1:10