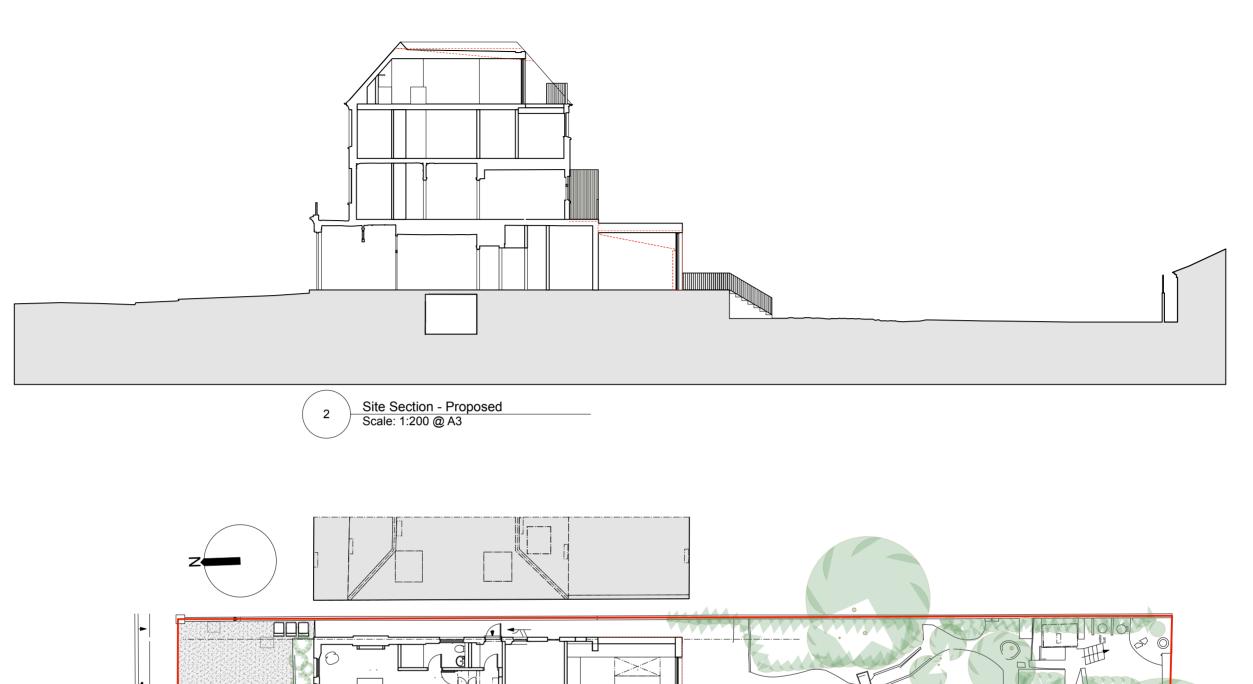

for planning

PROJECT 109 Canfield Gardens, London, NW6 3DY
DRAWING Site Plan and Site Section - Proposed
SCALE 1:200 @ A3

427.PL.13

DATE February 2025

architects + designers

DRAWING NOT TO BE SCALED.
ALL DIMENSIONS TO BE CHECKED ON SITE.