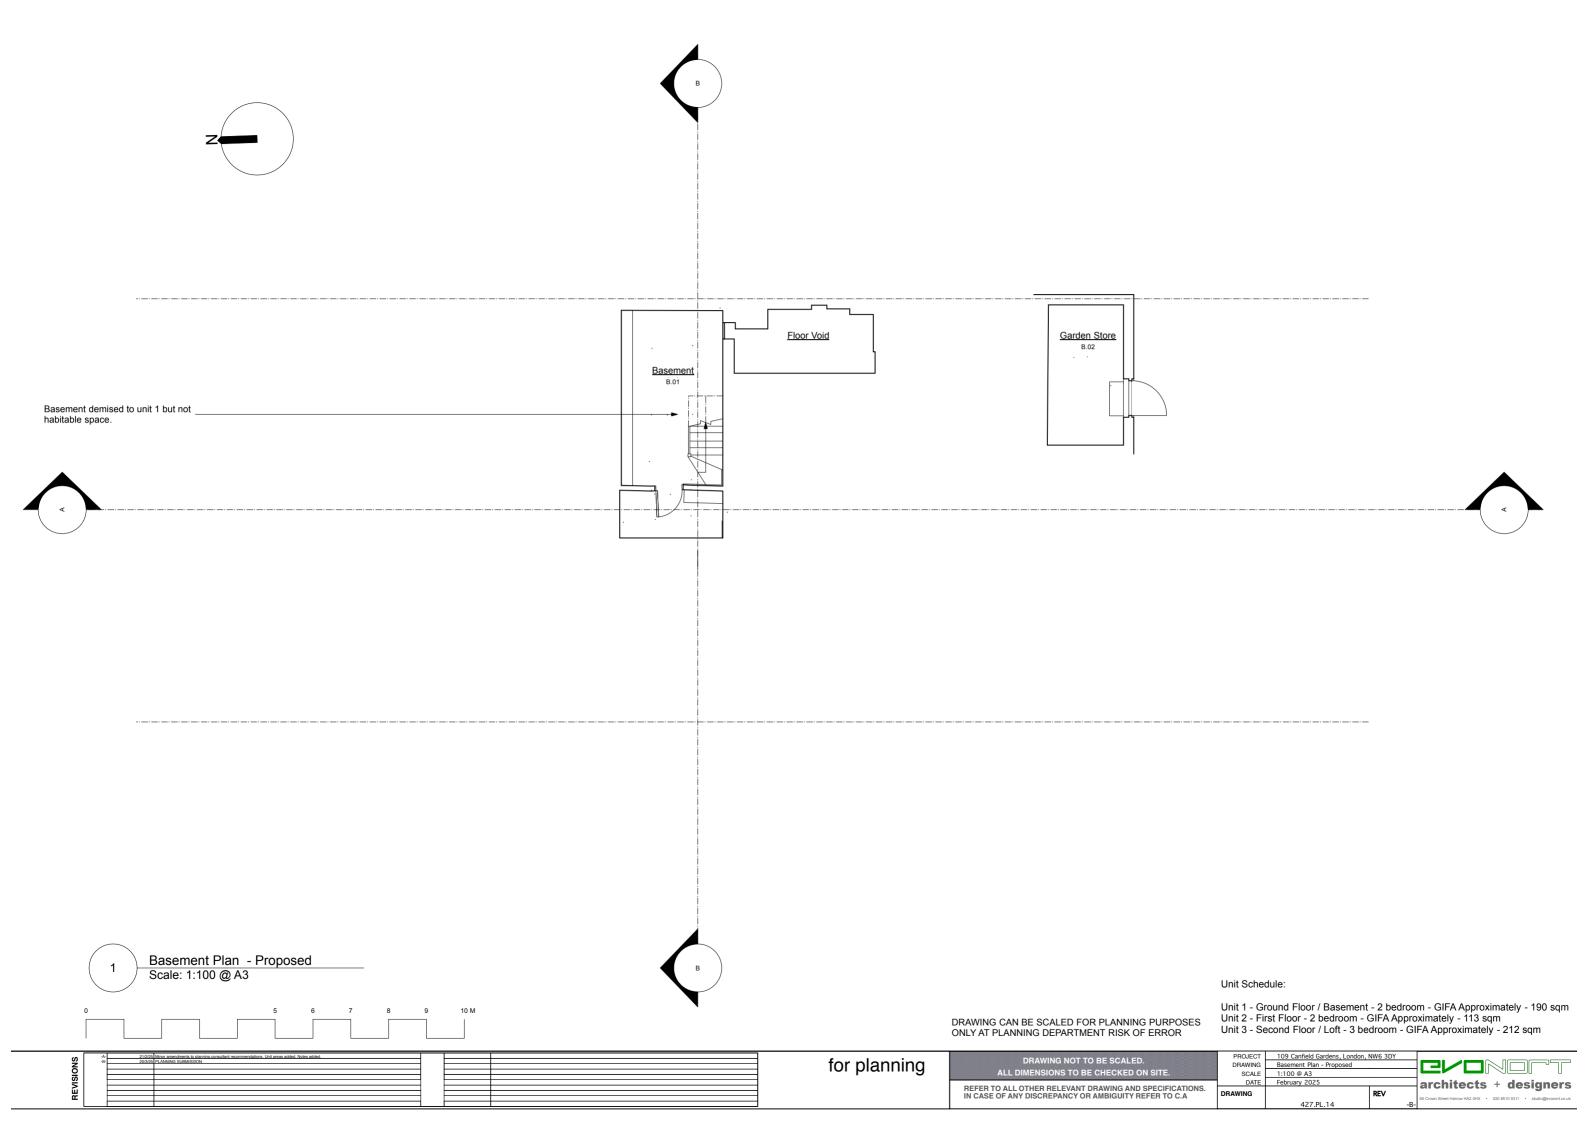

PROJECT DRAWING SERIES, London, NW6 3DY Section B8 - Proposed 1:100 @ A3 SCALED 1:10