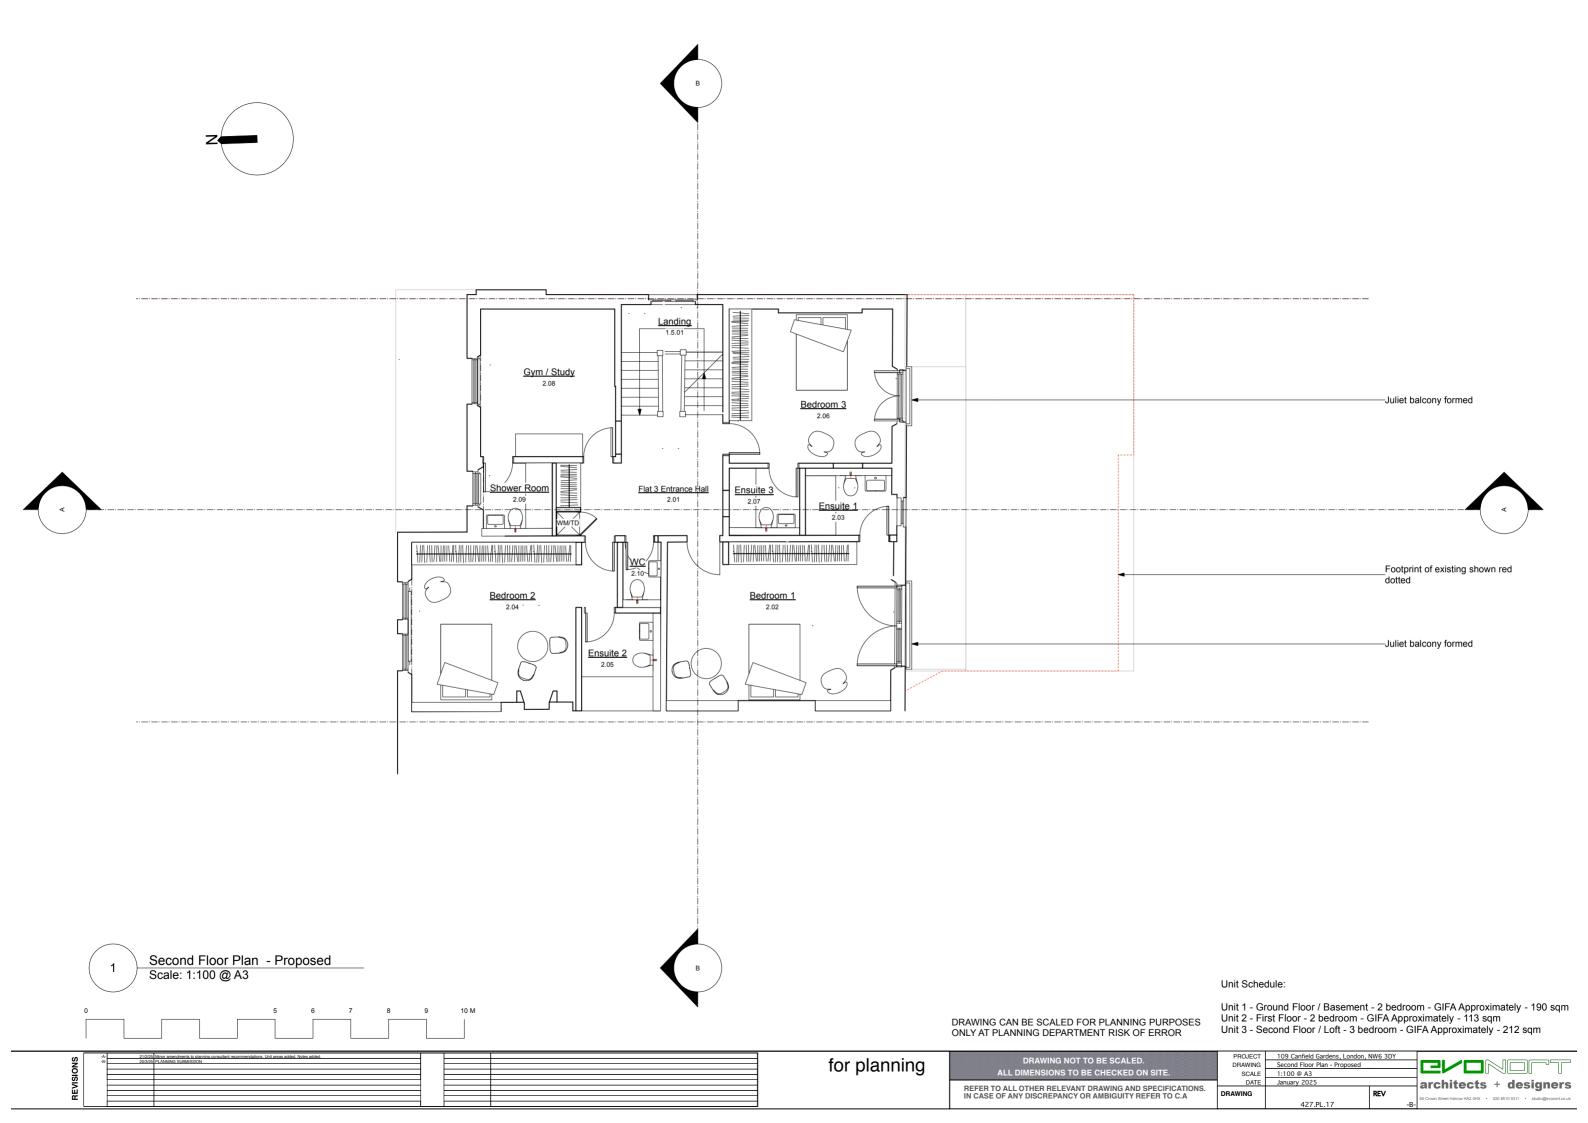

for planning

PROJECT 109 Canfield Gardens, London, NW6 3DY
DRAWING Site Plan and Site Section - Proposed
SCALE 1:200 @ A3

427.PL.13

DATE February 2025

architects + designers

DRAWING NOT TO BE SCALED.
ALL DIMENSIONS TO BE CHECKED ON SITE.

REFER TO ALL OTHER RELEVANT DRAWING AND SPECIFICATIONS. IN CASE OF ANY DISCREPANCY OR AMBIGUITY REFER TO C.A.



























FOR PLANING NOT TO BE SCALED.
ALL DIMENSIONS TO BE CHECKED ON SITE.

REFER TO ALL OTHER RELEVANT DRAWING AND SPECIFICATIONS. IN CASE OF ANY DISCREPANCY OR AMBIGUITY REFER TO C.A.

PROJECT DRAWING SERIES, London, NW6 3DY Section B8 - Proposed 1:100 @ A3 SCALED 1:10