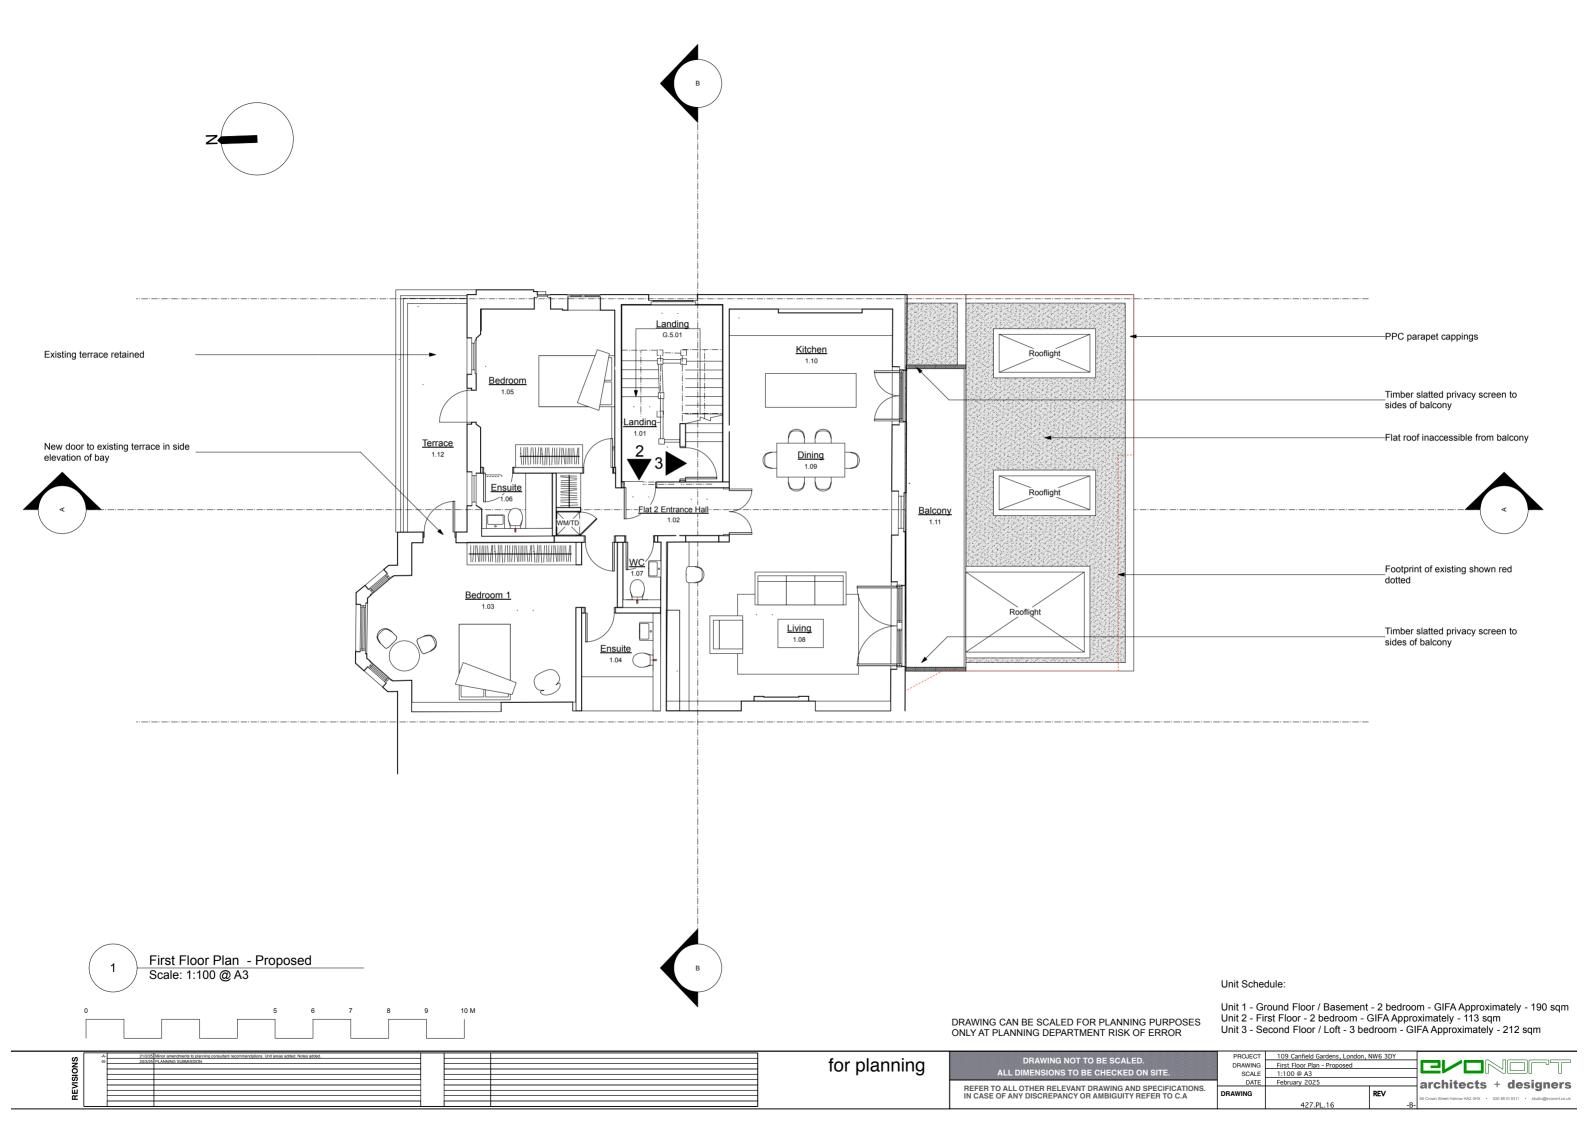

for planning

PROJECT 109 Canfield Gardens, London, NW6 3DY
DRAWING Site Plan and Site Section - Proposed
SCALE 1:200 @ A3

427.PL.13

DATE February 2025

architects + designers

DRAWING NOT TO BE SCALED.
ALL DIMENSIONS TO BE CHECKED ON SITE.

REFER TO ALL OTHER RELEVANT DRAWING AND SPECIFICATIONS. IN CASE OF ANY DISCREPANCY OR AMBIGUITY REFER TO C.A.



























FOR PLANING NOT TO BE SCALED.
ALL DIMENSIONS TO BE CHECKED ON SITE.

REFER TO ALL OTHER RELEVANT DRAWING AND SPECIFICATIONS. IN CASE OF ANY DISCREPANCY OR AMBIGUITY REFER TO C.A.

PROJECT DRAWING SERIES, London, NW6 3DY Section B8 - Proposed 1:100 @ A3 SCALED 1:10