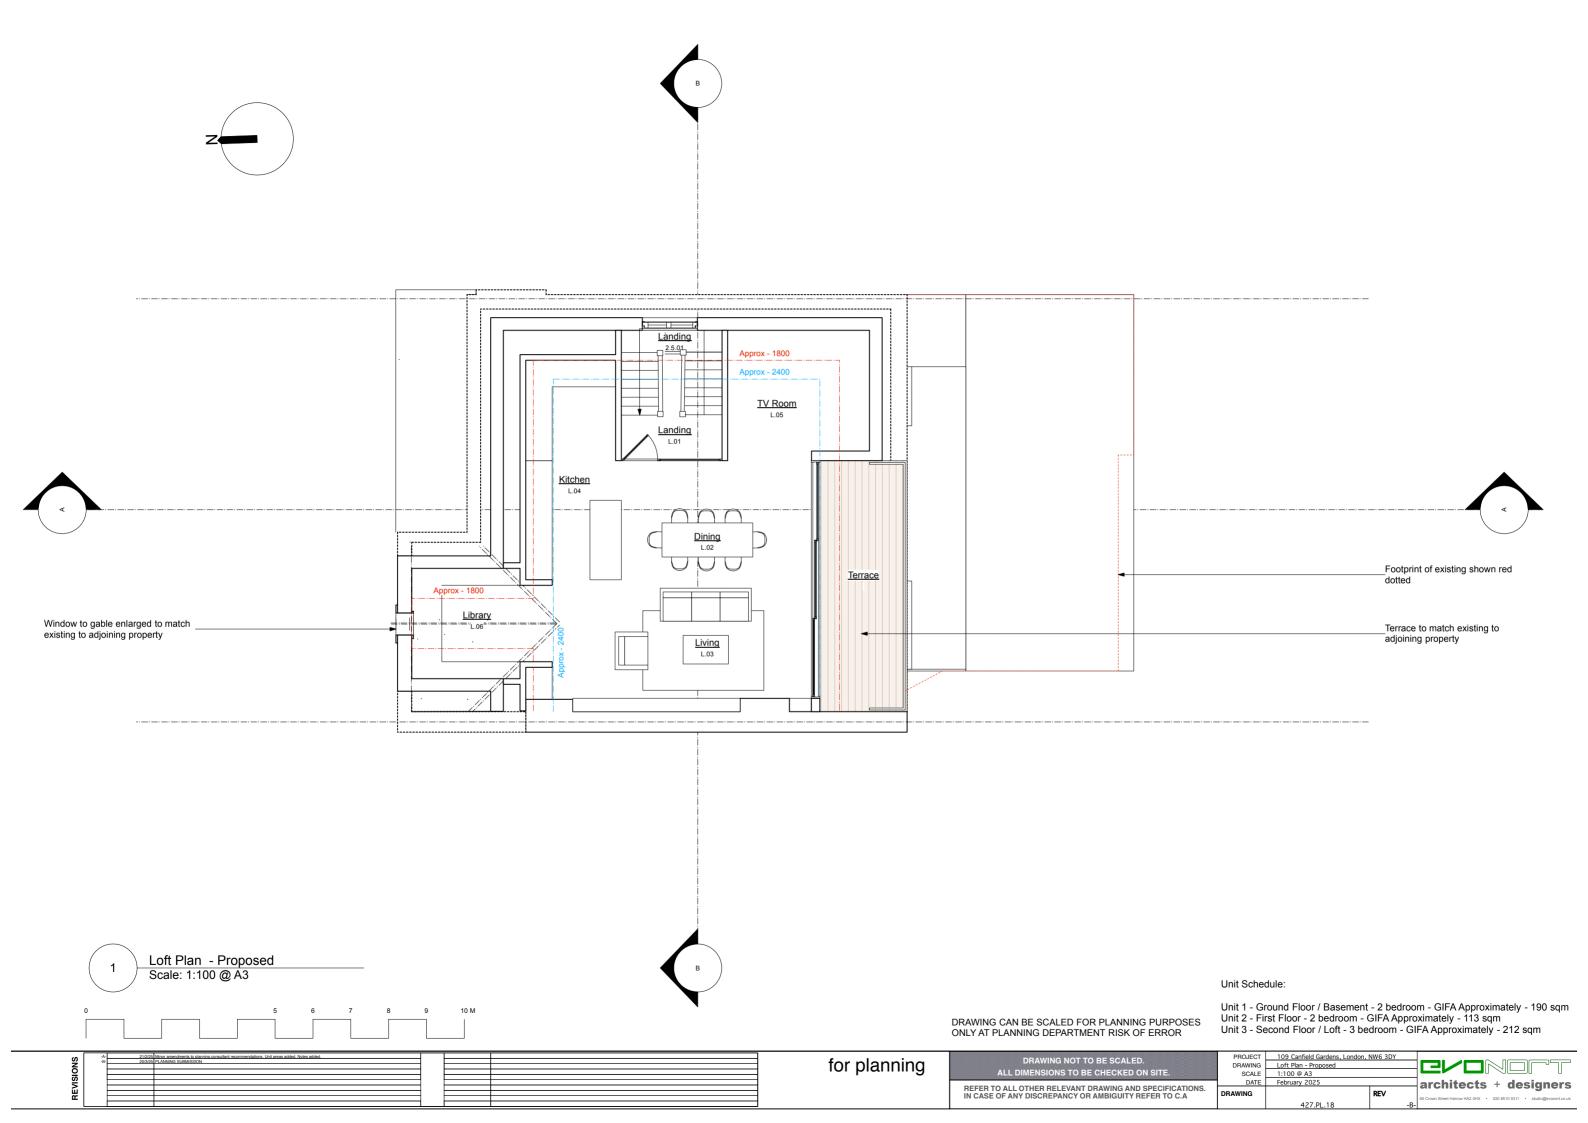

for planning

PROJECT 109 Canfield Gardens, London, NW6 3DY
DRAWING Site Plan and Site Section - Proposed
SCALE 1:200 @ A3

427.PL.13

DATE February 2025

architects + designers

DRAWING NOT TO BE SCALED.
ALL DIMENSIONS TO BE CHECKED ON SITE.

REFER TO ALL OTHER RELEVANT DRAWING AND SPECIFICATIONS. IN CASE OF ANY DISCREPANCY OR AMBIGUITY REFER TO C.A.



























FOR PLANING NOT TO BE SCALED.
ALL DIMENSIONS TO BE CHECKED ON SITE.

REFER TO ALL OTHER RELEVANT DRAWING AND SPECIFICATIONS. IN CASE OF ANY DISCREPANCY OR AMBIGUITY REFER TO C.A.

PROJECT DRAWING SERIES, London, NW6 3DY Section B8 - Proposed 1:100 @ A3 SCALED 1:10