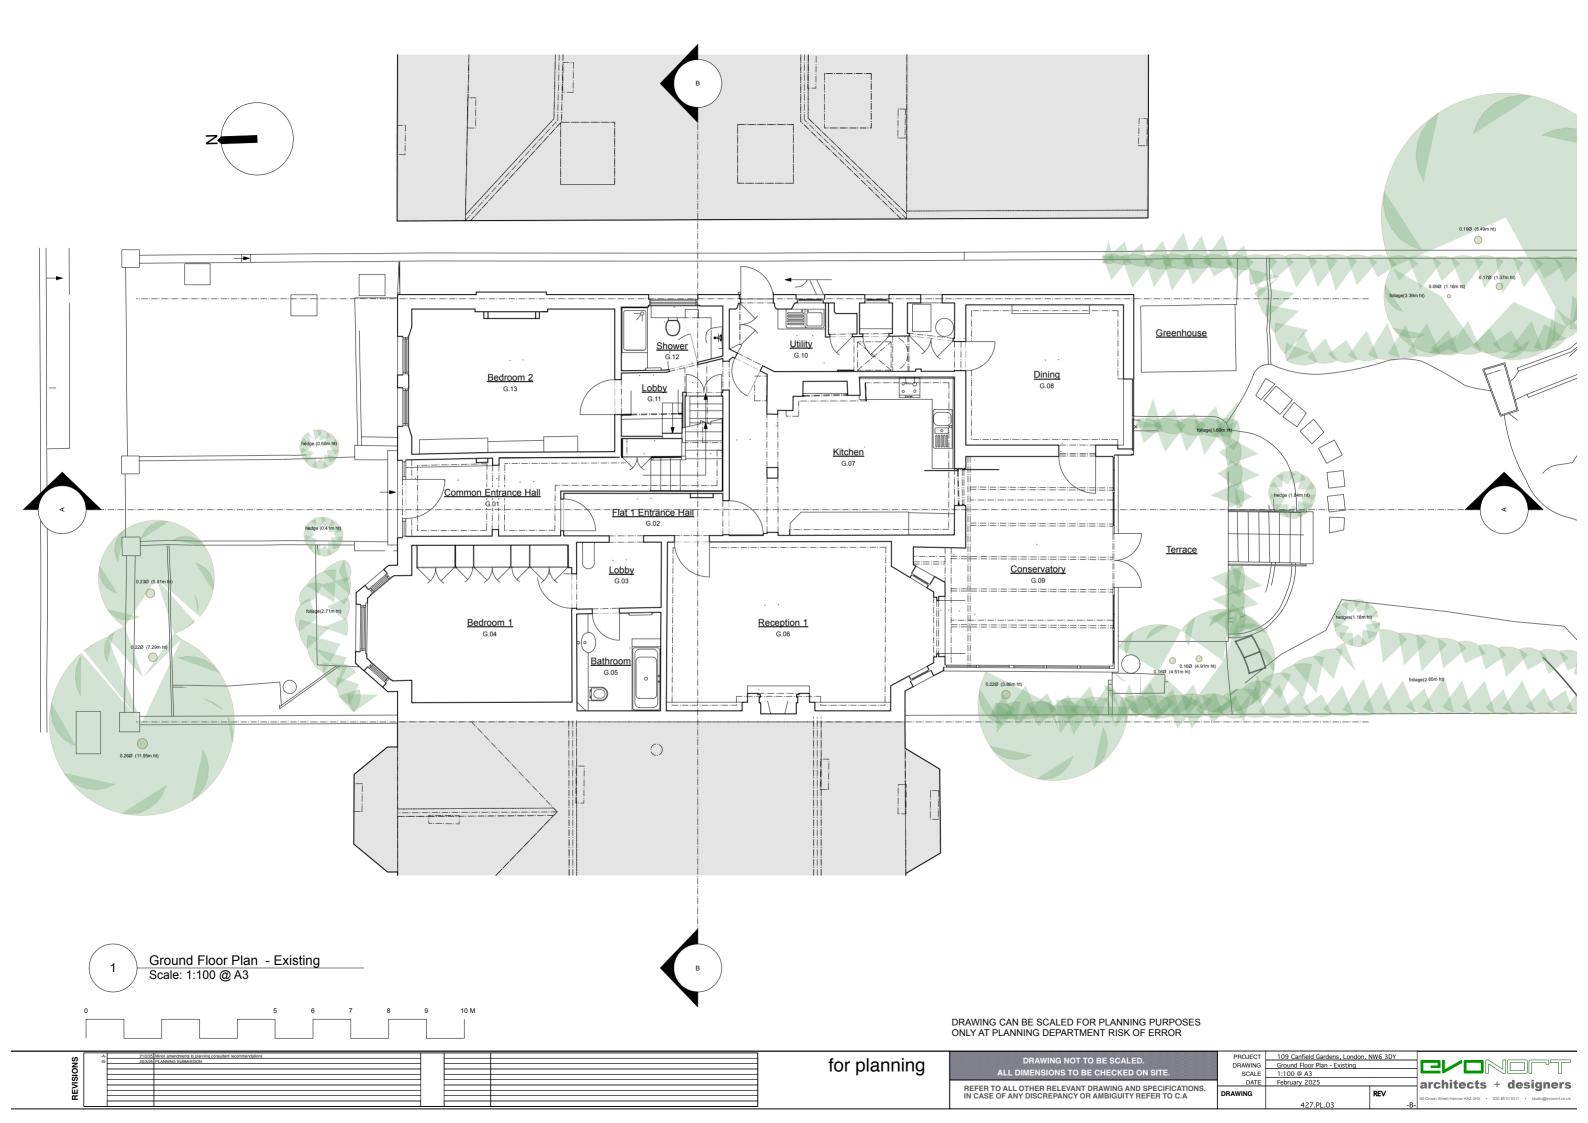

DRAWING CAN BE SCALED FOR PLANNING PURPOSES ONLY AT PLANNING DEPARTMENT RISK OF ERROR PROJECT 109 Canfield Gardens, London, NW6 3DY
DRAWING Rear Elevation - Existing
SCALE 1:100 @ A3
DATE Schurz 2005 DRAWING NOT TO BE SCALED. for planning ALL DIMENSIONS TO BE CHECKED ON SITE. architects + designers REFER TO ALL OTHER RELEVANT DRAWING AND SPECIFICATIONS. IN CASE OF ANY DISCREPANCY OR AMBIGUITY REFER TO C.A. DATE February 2025 427.PL.09







DRAWING CAN BE SCALED FOR PLANNING PURPOSES ONLY AT PLANNING DEPARTMENT RISK OF ERROR

| for planning | DRAWING NOT TO BE SCALED. ALL DIMENSIONS TO BE CHECKED ON SITE.                                              | PROJECT<br>DRAWING<br>SCALE | 109 Canfield Gardens, London, NW6 3DY<br>Side Elevation - Existing<br>1:100 @ A3 |     |