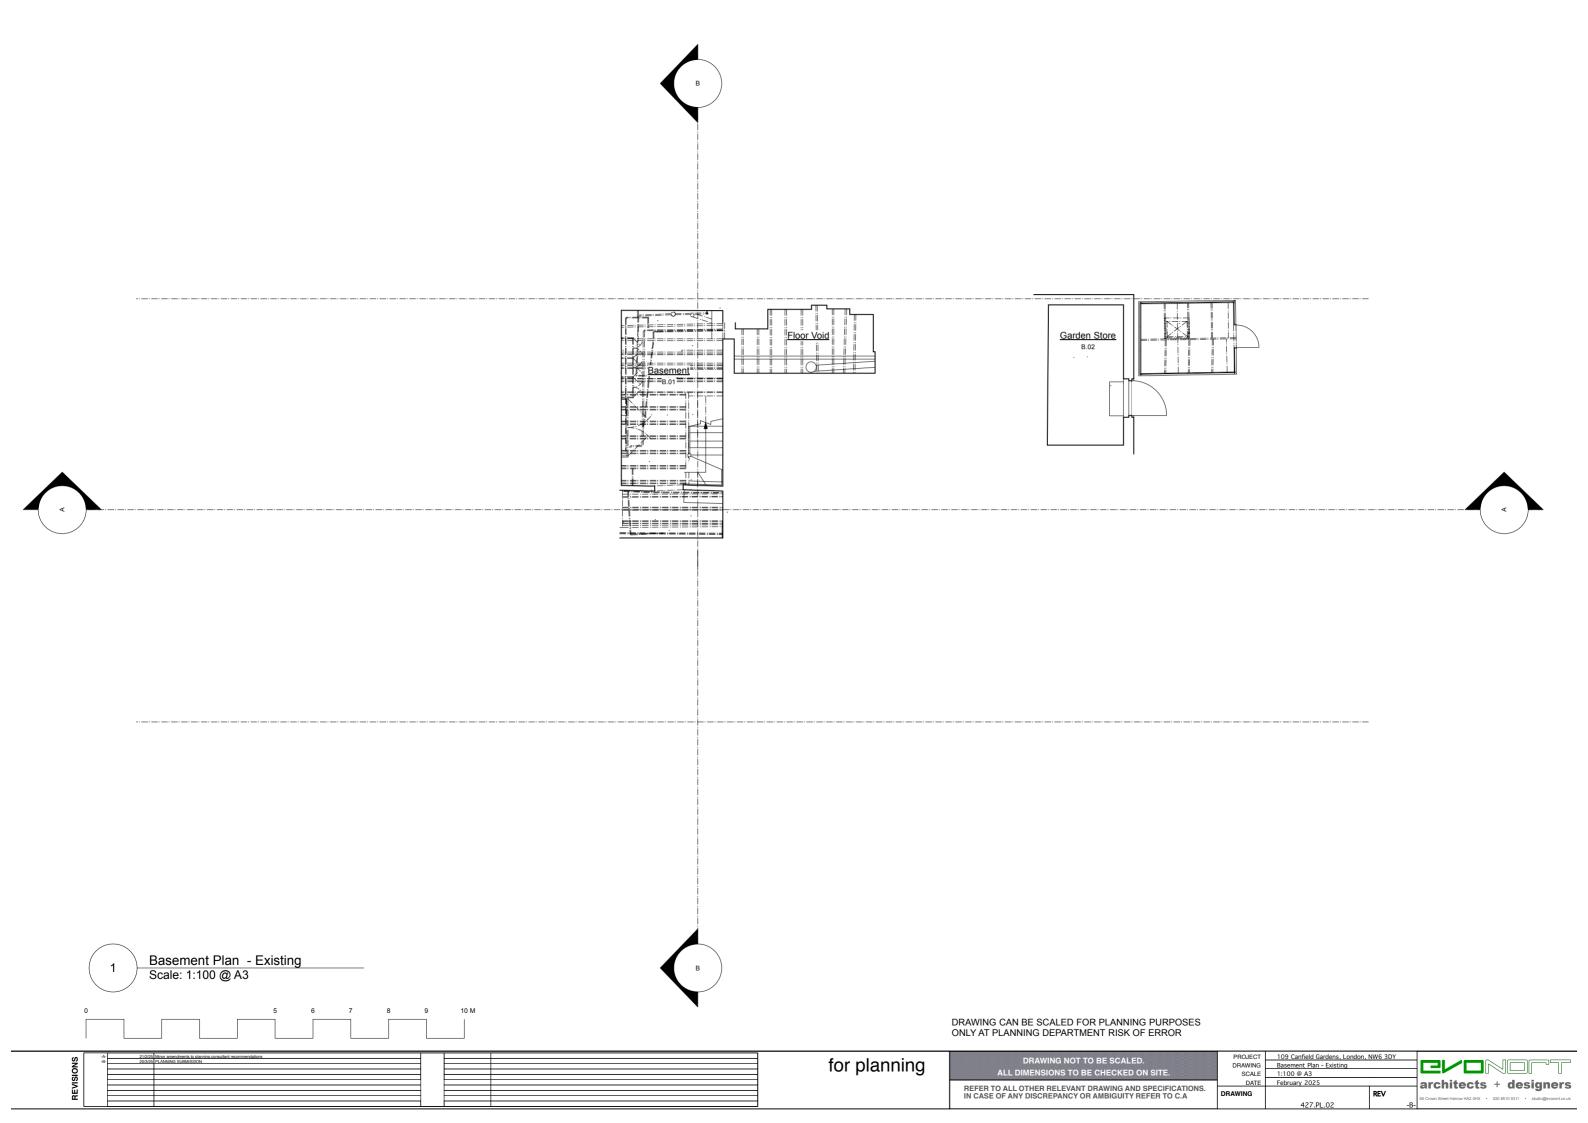

DRAWING CAN BE SCALED FOR PLANNING PURPOSES ONLY AT PLANNING DEPARTMENT RISK OF ERROR PROJECT 109 Canfield Gardens, London, NW6 3DY
DRAWING Rear Elevation - Existing
SCALE 1:100 @ A3
DATE Schurz 2005 DRAWING NOT TO BE SCALED. for planning ALL DIMENSIONS TO BE CHECKED ON SITE. architects + designers REFER TO ALL OTHER RELEVANT DRAWING AND SPECIFICATIONS. IN CASE OF ANY DISCREPANCY OR AMBIGUITY REFER TO C.A. DATE February 2025 427.PL.09







DRAWING CAN BE SCALED FOR PLANNING PURPOSES ONLY AT PLANNING DEPARTMENT RISK OF ERROR

| for planning | DRAWING NOT TO BE SCALED. ALL DIMENSIONS TO BE CHECKED ON SITE.                                              | PROJECT<br>DRAWING<br>SCALE | 109 Canfield Gardens, London, NW6 3DY<br>Side Elevation - Existing<br>1:100 @ A3 |     |