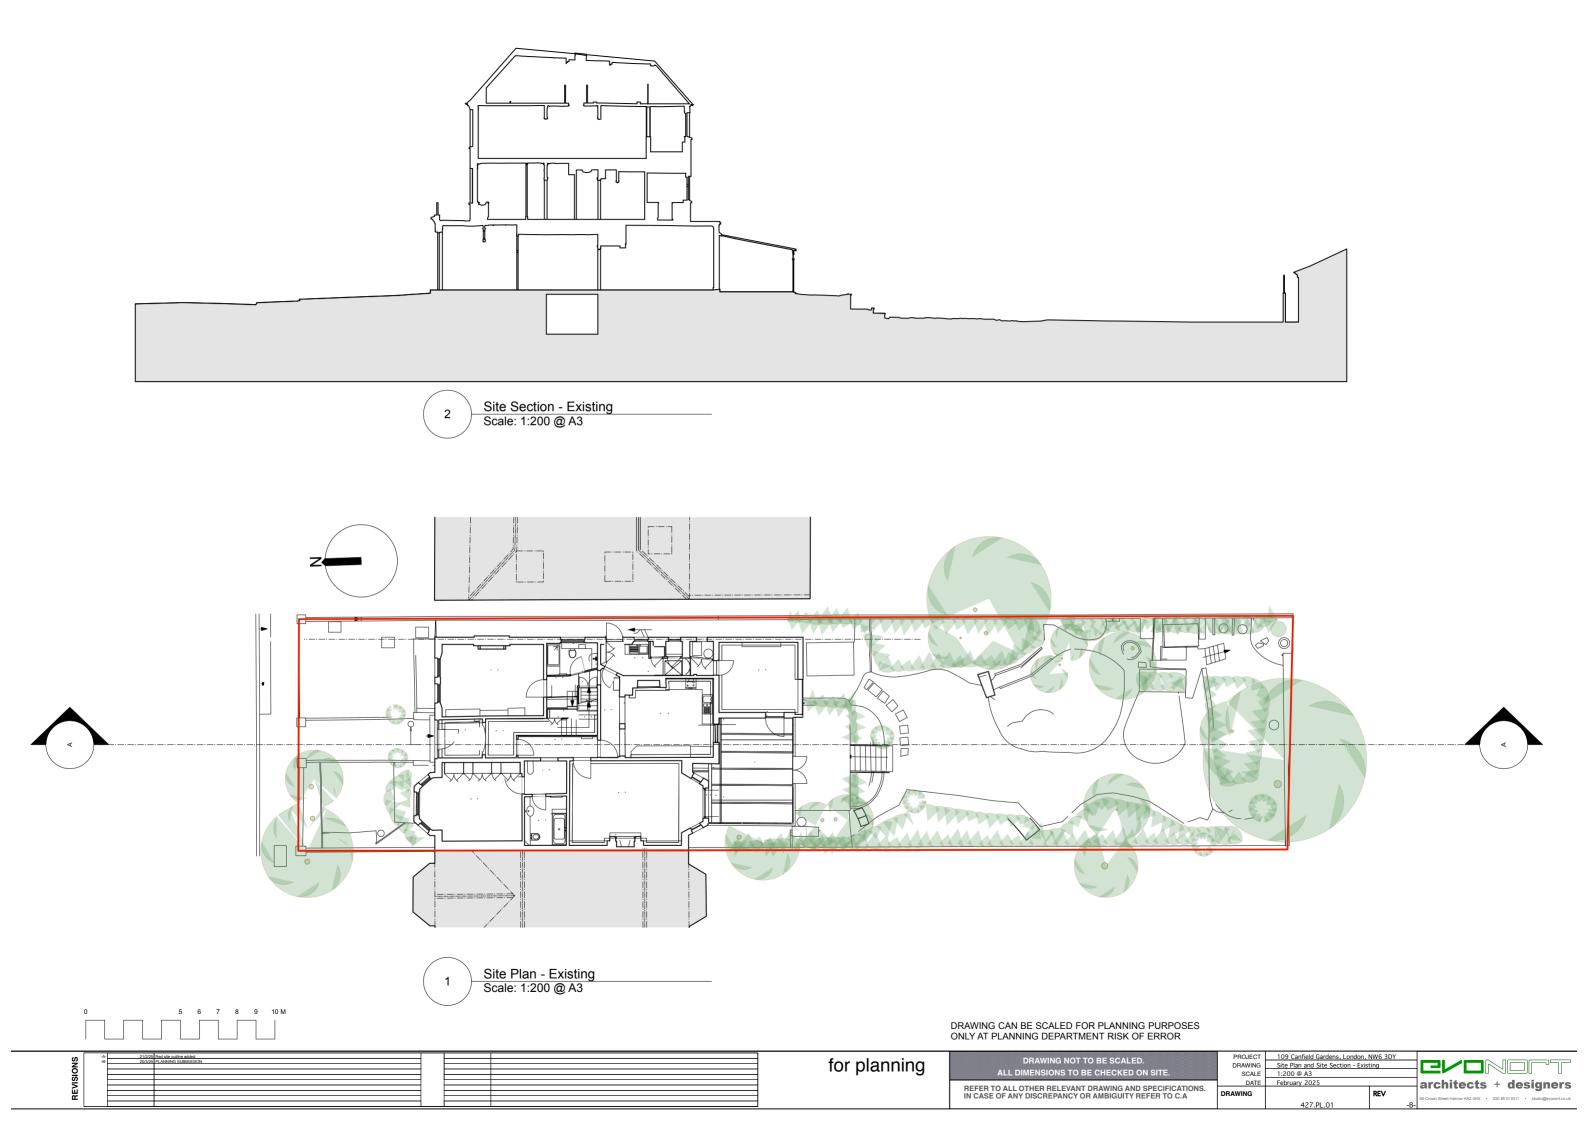

DRAWING CAN BE SCALED FOR PLANNING PURPOSES ONLY AT PLANNING DEPARTMENT RISK OF ERROR PROJECT 109 Canfield Gardens, London, NW6 3DY
DRAWING Rear Elevation - Existing
SCALE 1:100 @ A3
DATE Schurz 2005 DRAWING NOT TO BE SCALED. for planning ALL DIMENSIONS TO BE CHECKED ON SITE. architects + designers REFER TO ALL OTHER RELEVANT DRAWING AND SPECIFICATIONS. IN CASE OF ANY DISCREPANCY OR AMBIGUITY REFER TO C.A. DATE February 2025 427.PL.09