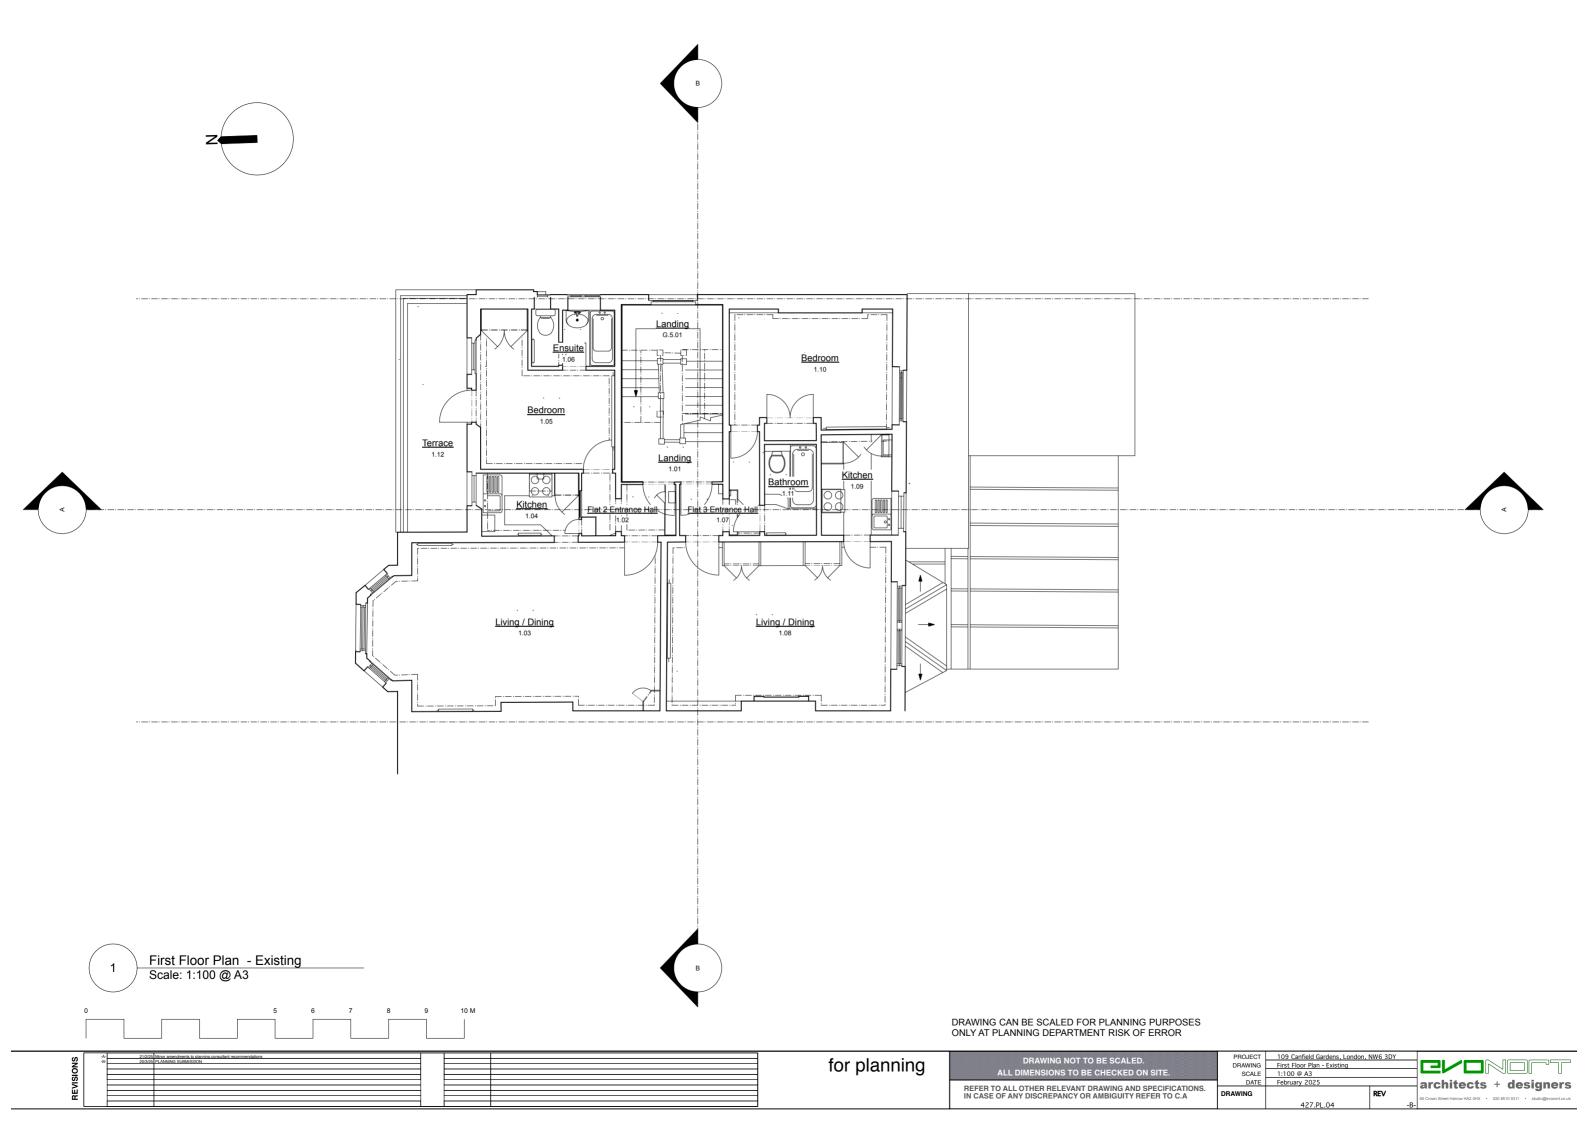

DRAWING CAN BE SCALED FOR PLANNING PURPOSES ONLY AT PLANNING DEPARTMENT RISK OF ERROR PROJECT 109 Canfield Gardens, London, NW6 3DY
DRAWING Rear Elevation - Existing
SCALE 1:100 @ A3
DATE Schurz 2005 DRAWING NOT TO BE SCALED. for planning ALL DIMENSIONS TO BE CHECKED ON SITE. architects + designers REFER TO ALL OTHER RELEVANT DRAWING AND SPECIFICATIONS. IN CASE OF ANY DISCREPANCY OR AMBIGUITY REFER TO C.A. DATE February 2025 427.PL.09







DRAWING CAN BE SCALED FOR PLANNING PURPOSES ONLY AT PLANNING DEPARTMENT RISK OF ERROR

| for planning | DRAWING NOT TO BE SCALED. ALL DIMENSIONS TO BE CHECKED ON SITE.                                              | PROJECT<br>DRAWING<br>SCALE | 109 Canfield Gardens, London, NW6 3DY<br>Side Elevation - Existing<br>1:100 @ A3 |     |