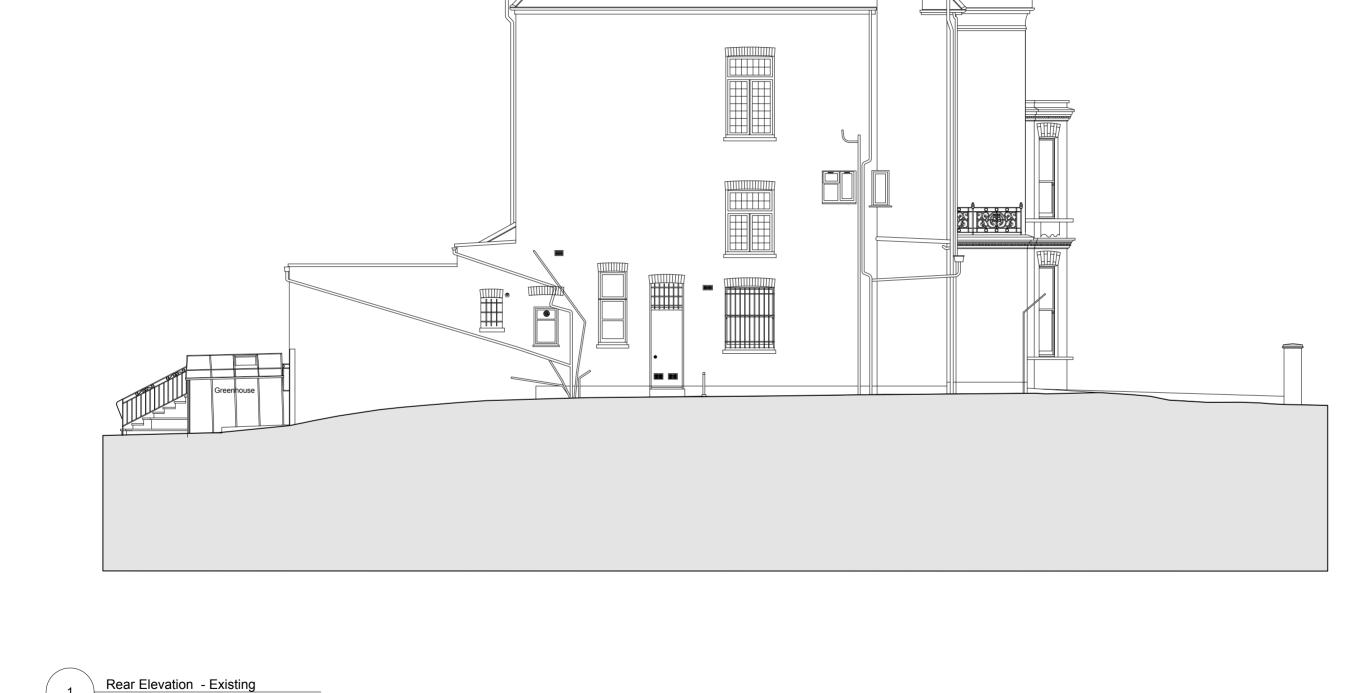

DRAWING CAN BE SCALED FOR PLANNING PURPOSES ONLY AT PLANNING DEPARTMENT RISK OF ERROR PROJECT 109 Canfield Gardens, London, NW6 3DY
DRAWING Rear Elevation - Existing
SCALE 1:100 @ A3
DATE Schurz 2005 DRAWING NOT TO BE SCALED. for planning ALL DIMENSIONS TO BE CHECKED ON SITE. architects + designers REFER TO ALL OTHER RELEVANT DRAWING AND SPECIFICATIONS. IN CASE OF ANY DISCREPANCY OR AMBIGUITY REFER TO C.A. DATE February 2025 427.PL.09