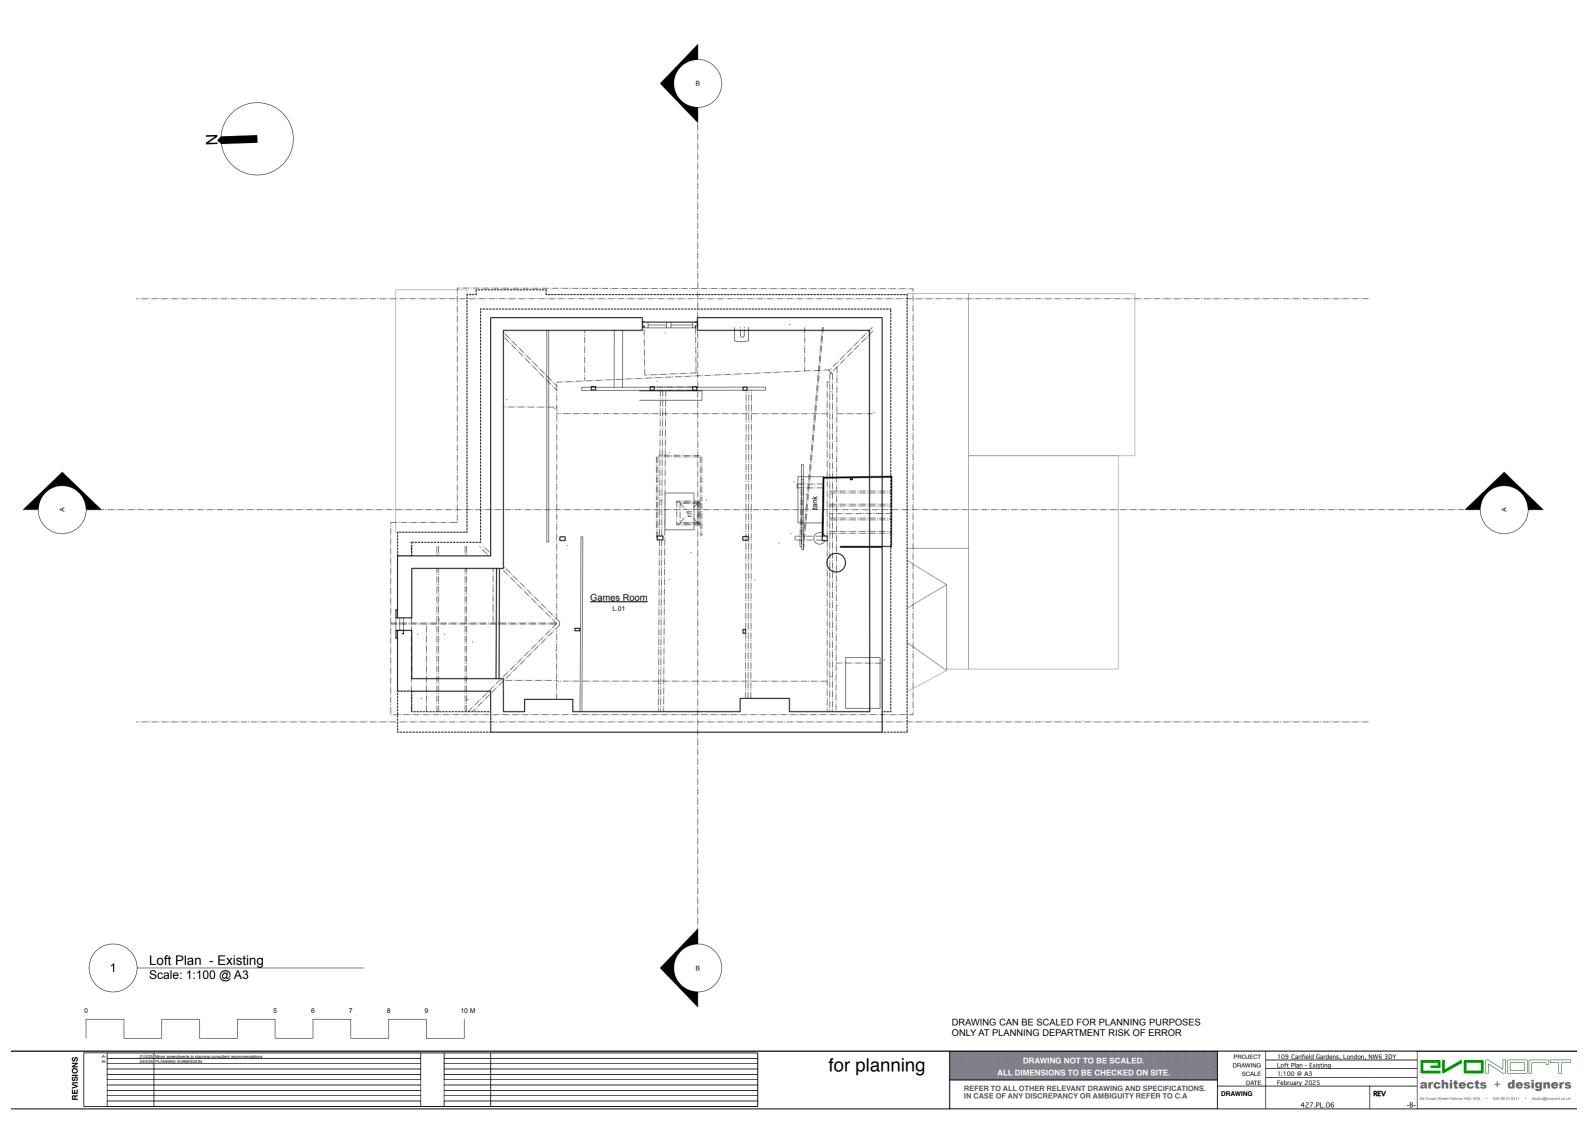

DRAWING CAN BE SCALED FOR PLANNING PURPOSES ONLY AT PLANNING DEPARTMENT RISK OF ERROR PROJECT 109 Canfield Gardens, London, NW6 3DY
DRAWING Rear Elevation - Existing
SCALE 1:100 @ A3
DATE Schurz 2005 DRAWING NOT TO BE SCALED. for planning ALL DIMENSIONS TO BE CHECKED ON SITE. architects + designers REFER TO ALL OTHER RELEVANT DRAWING AND SPECIFICATIONS. IN CASE OF ANY DISCREPANCY OR AMBIGUITY REFER TO C.A. DATE February 2025 427.PL.09







DRAWING CAN BE SCALED FOR PLANNING PURPOSES ONLY AT PLANNING DEPARTMENT RISK OF ERROR

| for planning | DRAWING NOT TO BE SCALED. ALL DIMENSIONS TO BE CHECKED ON SITE.                                              | PROJECT<br>DRAWING<br>SCALE | 109 Canfield Gardens, London, NW6 3DY<br>Side Elevation - Existing<br>1:100 @ A3 |     |