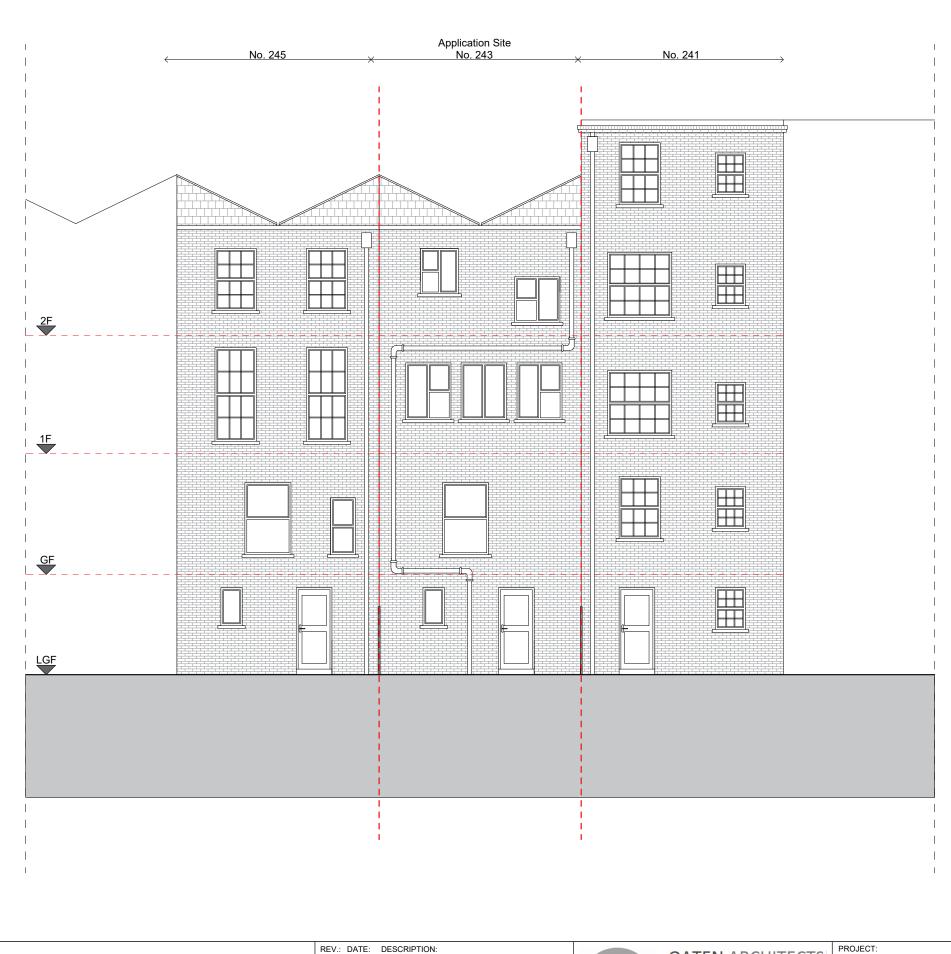

PROJECT:
243 Royal College Street, London,
NW1 9LT

STAGE: SCALE: DRAWN BY - DATE:
Planning 1:100 @ A3 RR Feb 2025
CLIENT: RO

Existing Rear Elevation

BY - DATE: DRAWING NO: REV NO:

DRAWING TITLE:

25.1524 / 005