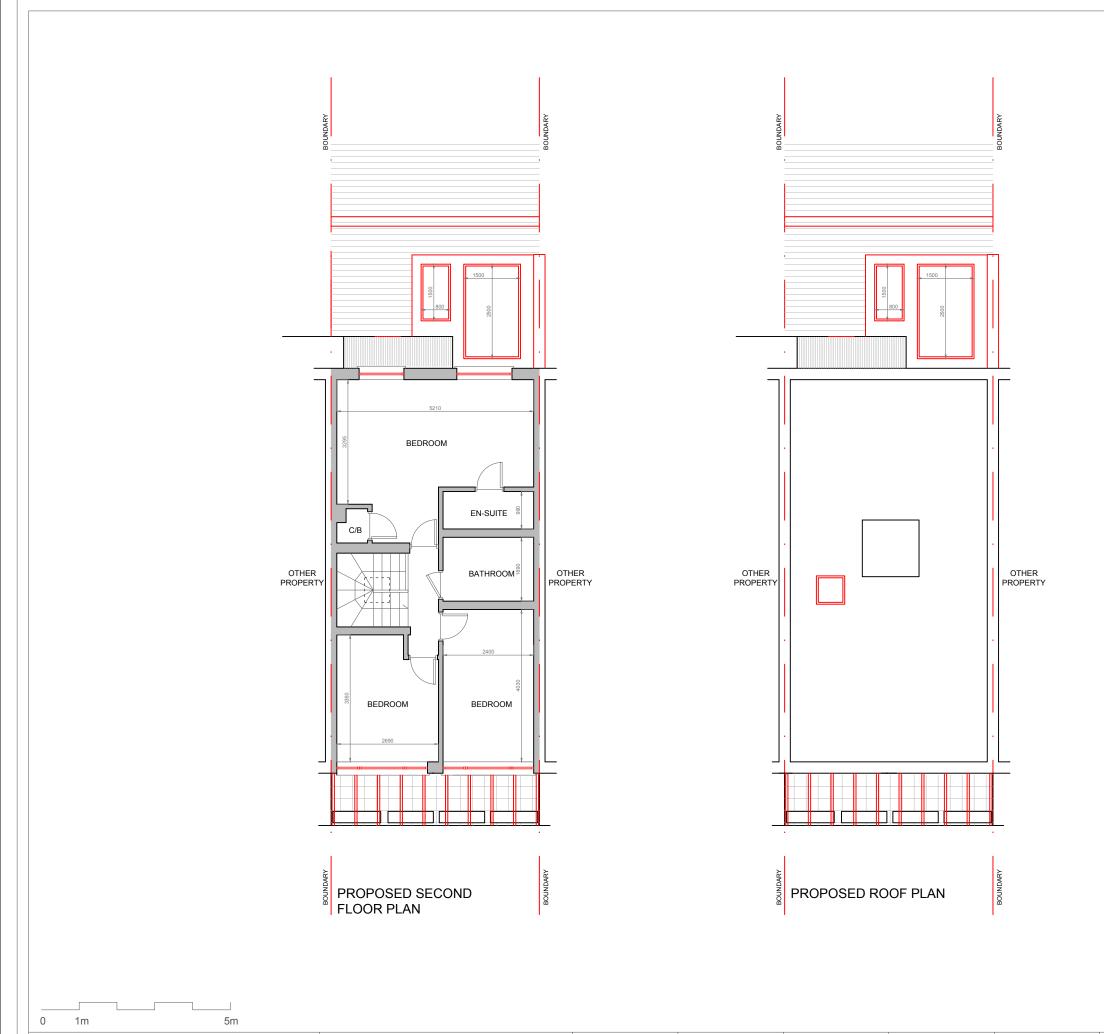

| Address                             | Description                 | Client      | Survey date | Date       | Scale | Size | Drawn by | Check by | Version | Rev | Drawing No |
|-------------------------------------|-----------------------------|-------------|-------------|------------|-------|------|----------|----------|---------|-----|------------|
| 29 CROSSFIELD ROAD, NW3 4NT, LONDON | New skylights configuration | Yana Gouzon | 01.10.2024  | 26.03.2025 | 1:100 | A3   | AL       | AL       | -       | -   | 04         |