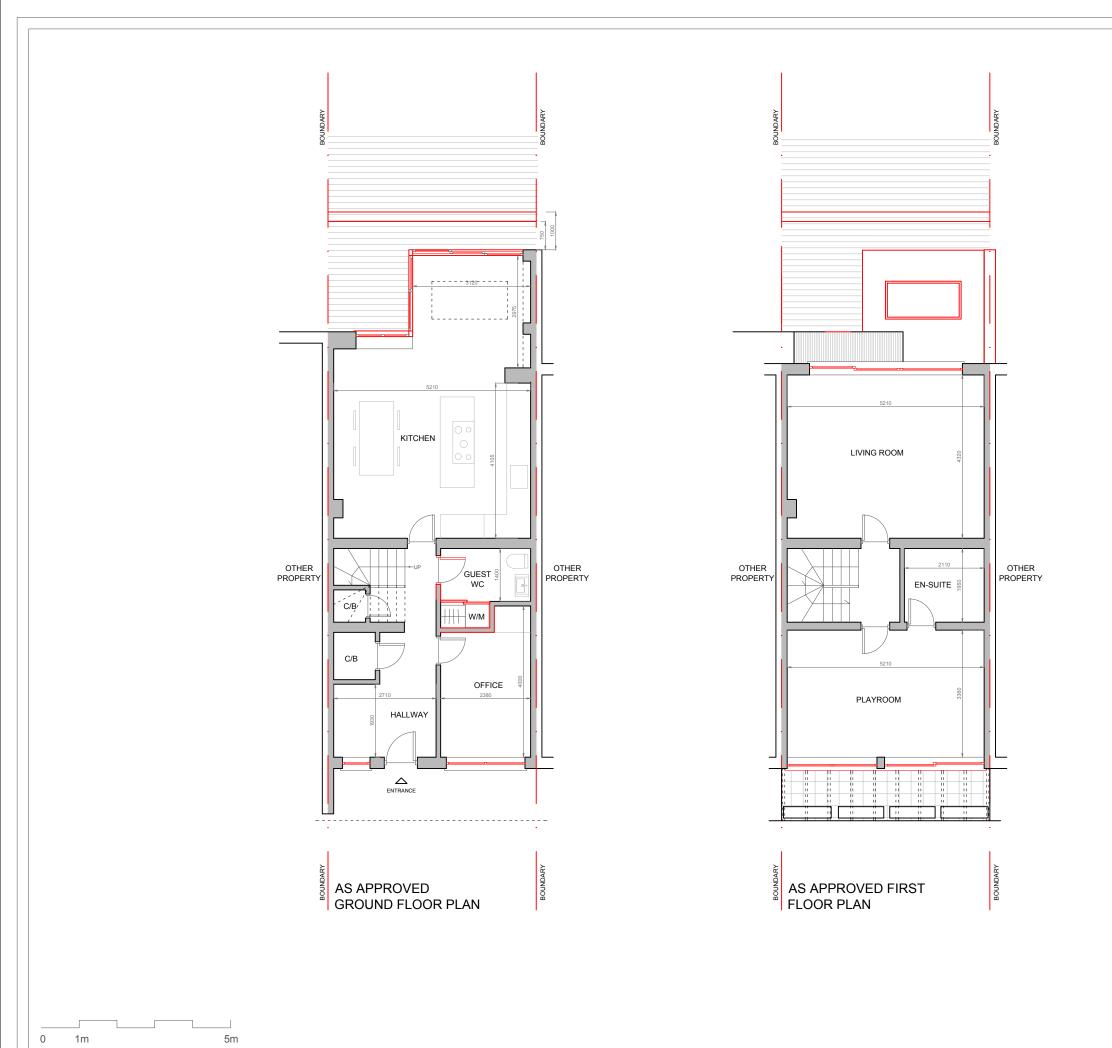

| Address                             | Description                 | Client      | Survey date | Date       | Scale | Size | Drawn by | Check by | Version | Rev | Drawing No |
|-------------------------------------|-----------------------------|-------------|-------------|------------|-------|------|----------|----------|---------|-----|------------|
| 29 CROSSFIELD ROAD, NW3 4NT, LONDON | New skylights configuration | Yana Gouzon | 01.10.2024  | 26.03.2025 | 1:100 | A3   | AL       | AL       | -       | -   | 01         |