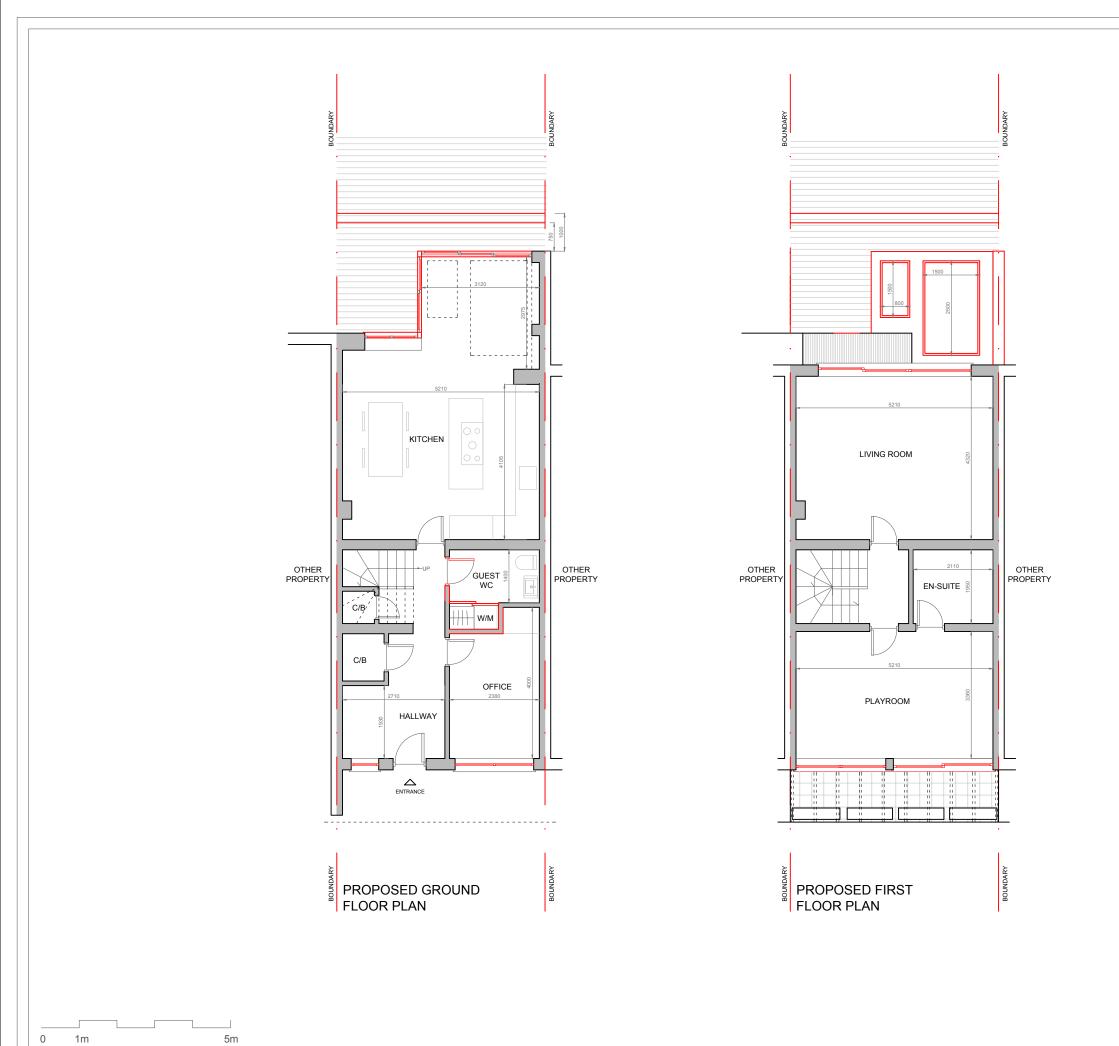

| Address                             | Description                 | Client      | Survey date | Date       | Scale | Size | Drawn by | Check by | Version | Rev | Drawing No |
|-------------------------------------|-----------------------------|-------------|-------------|------------|-------|------|----------|----------|---------|-----|------------|
| 29 CROSSFIELD ROAD, NW3 4NT, LONDON | New skylights configuration | Yana Gouzon | 01.10.2024  | 26.03.2025 | 1:100 | A3   | AL       | AL       | -       | -   | 03         |