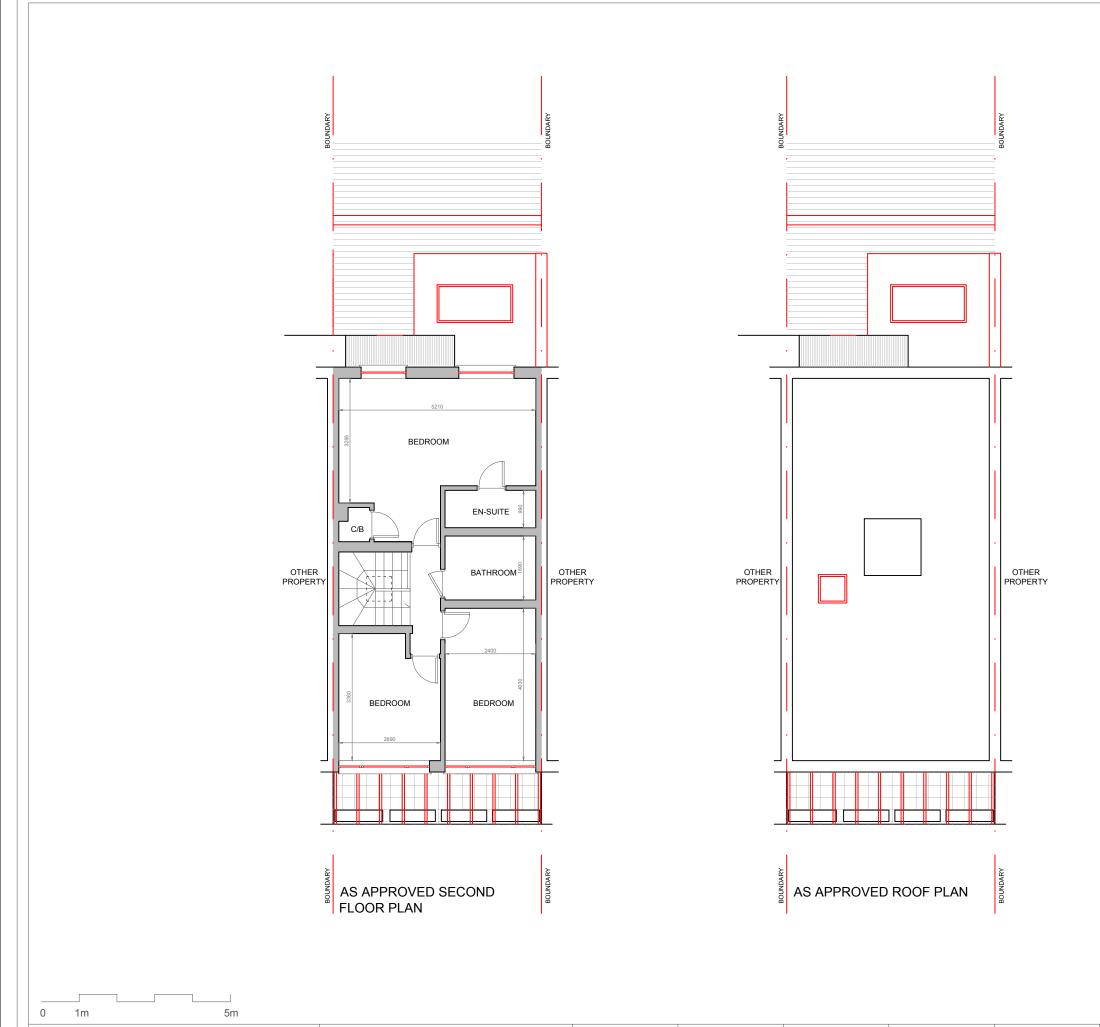

| Address                             | Description                 | Client      | Survey date | Date       | Scale | Size | Drawn by | Check by | Version | Rev | Drawing No |
|-------------------------------------|-----------------------------|-------------|-------------|------------|-------|------|----------|----------|---------|-----|------------|
| 29 CROSSFIELD ROAD, NW3 4NT, LONDON | New skylights configuration | Yana Gouzon | 01.10.2024  | 26.03.2025 | 1:100 | A3   | AL       | AL       | -       | -   | 02         |