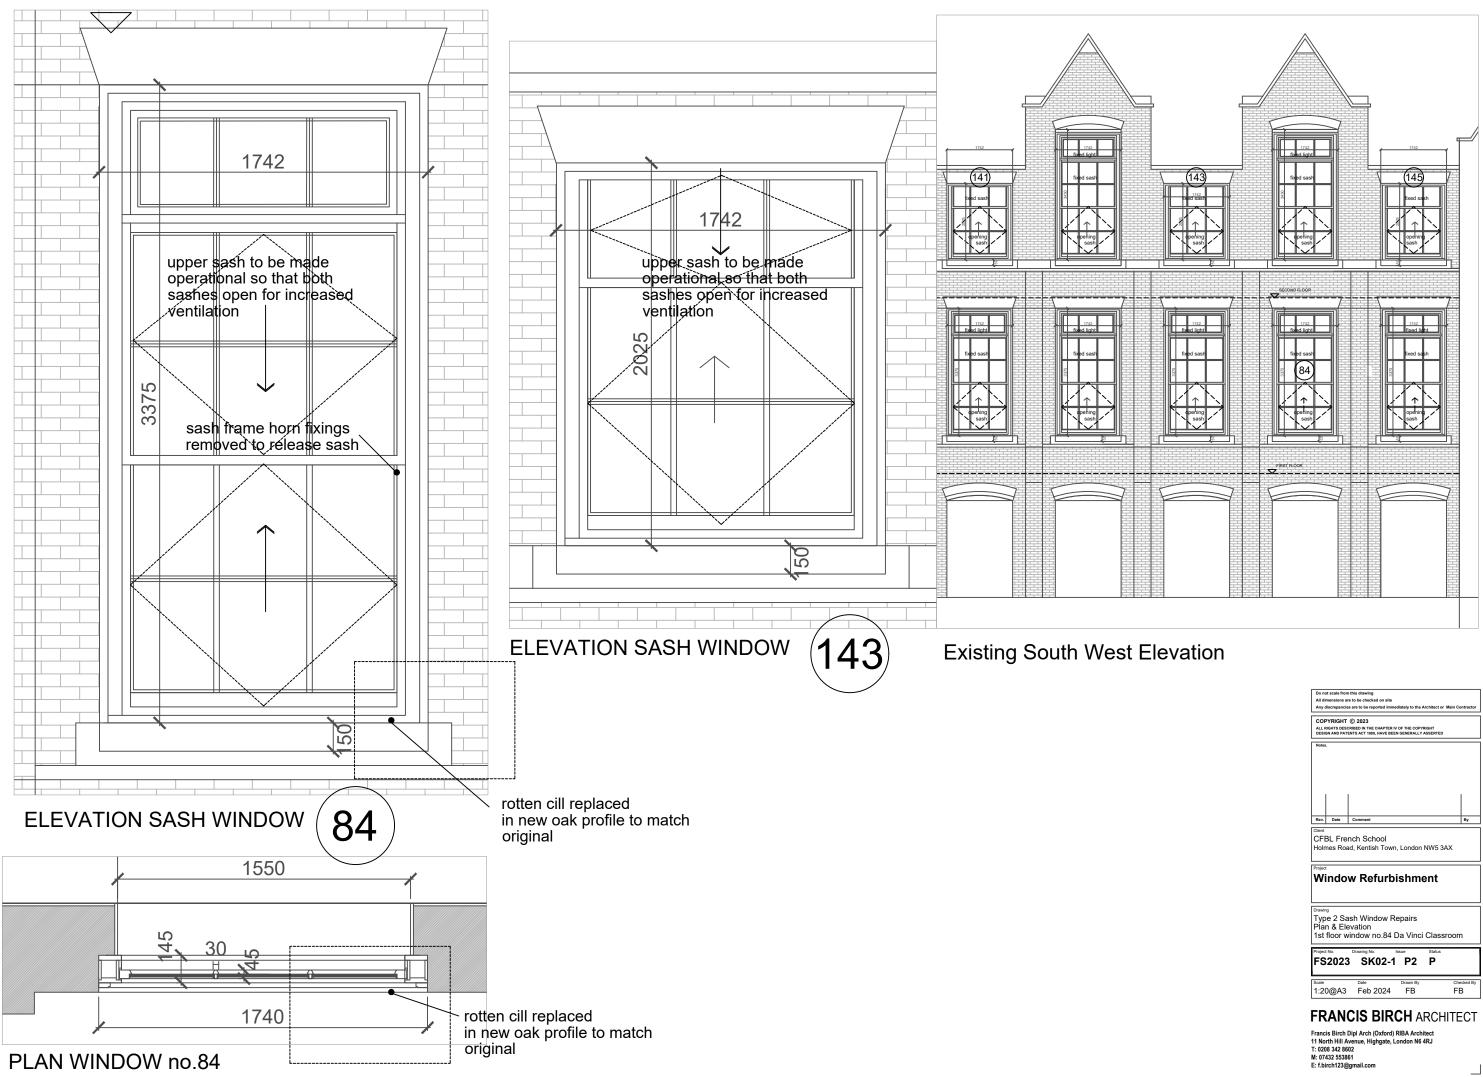

| Do not scale from this drawing<br>All dimensions are to be checked on site<br>Any discrepancies are to be reported immediately to the Architect or Main Contractor |          |                |             |                  |
|--------------------------------------------------------------------------------------------------------------------------------------------------------------------|----------|----------------|-------------|------------------|
| COPYRIGHT © 2023<br>ALL RIGHTS DESCRIBED IN THE CHAPTER IV OF THE COPYRIGHT<br>DESIGN AND PATENTS ACT 1988, HAVE BEEN GENERALLY ASSERTED                           |          |                |             |                  |
| Notes.                                                                                                                                                             | 1        |                |             |                  |
| Rev. Date                                                                                                                                                          | Comment  |                |             | Ву               |
| Client<br>CFBL French School<br>Holmes Road, Kentish Town, London NW5 3AX                                                                                          |          |                |             |                  |
| Window Refurbishment                                                                                                                                               |          |                |             |                  |
| Drawing<br>Type 2 Sash Window Repairs<br>Plan & Elevation<br>1st floor window no.84 Da Vinci Classroom                                                             |          |                |             |                  |
| Project No.<br>FS2023                                                                                                                                              | B SK02-1 | P2             | Status<br>P |                  |
| <sup>Scale</sup><br>1:20@A3                                                                                                                                        | Feb 2024 | Drawn By<br>FB |             | Checked By<br>FB |