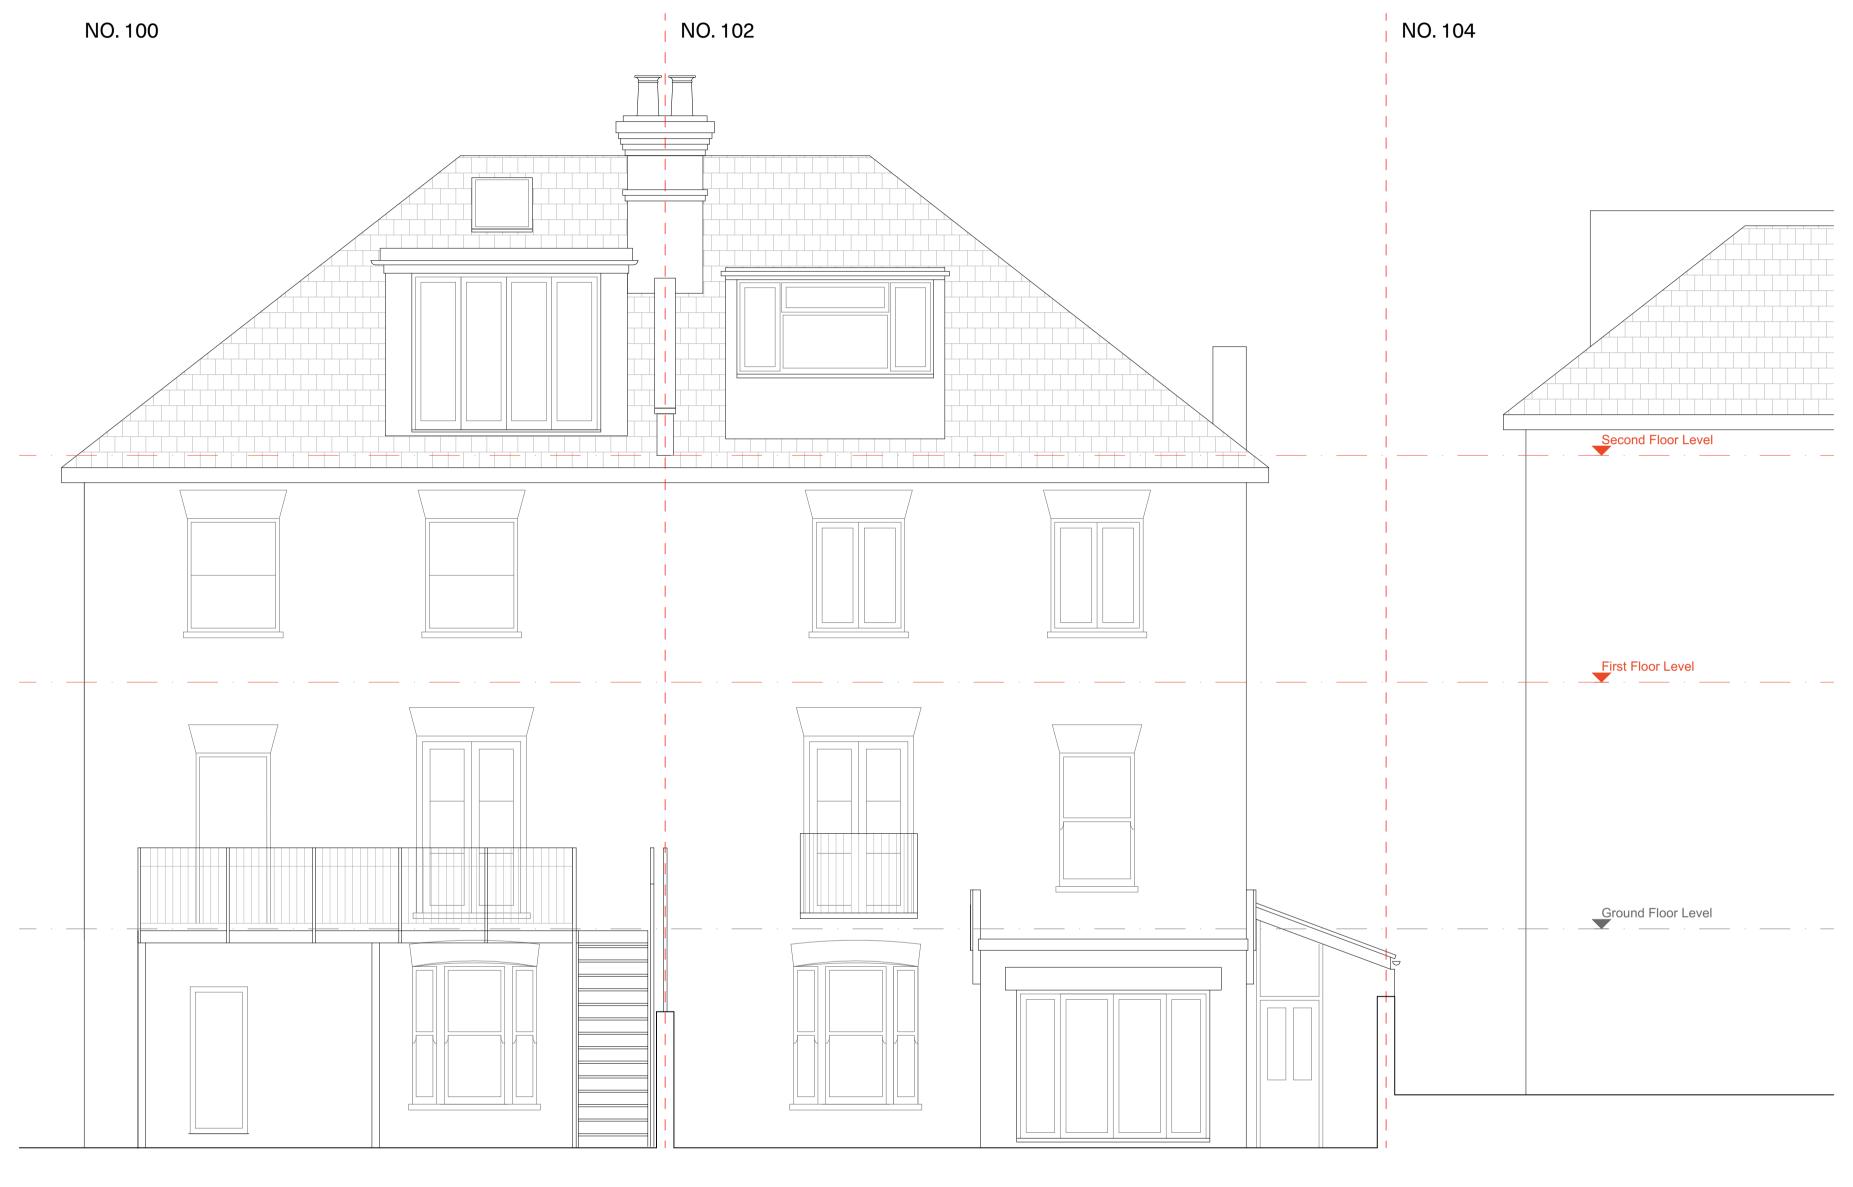

02. Existing Side Elevation

ADAM KHAN ARCHITECTS
Unit 31, Regent Studios, 8 Andrews Road, London E8 4QN
+44 (0)20 7403 9897 www.adamkhan.co.uk

Private
Project
Chetwynd Road
Location
102B Chetwynd Road, London

Drawing Title

Existing Elevations

Scale

1:50 @ A1, 1:100 @ A3

Project Number Drawing Number

AKA\_111\_L080\_P01

Planning

Pol Revised Planning AKA 28.03.2025