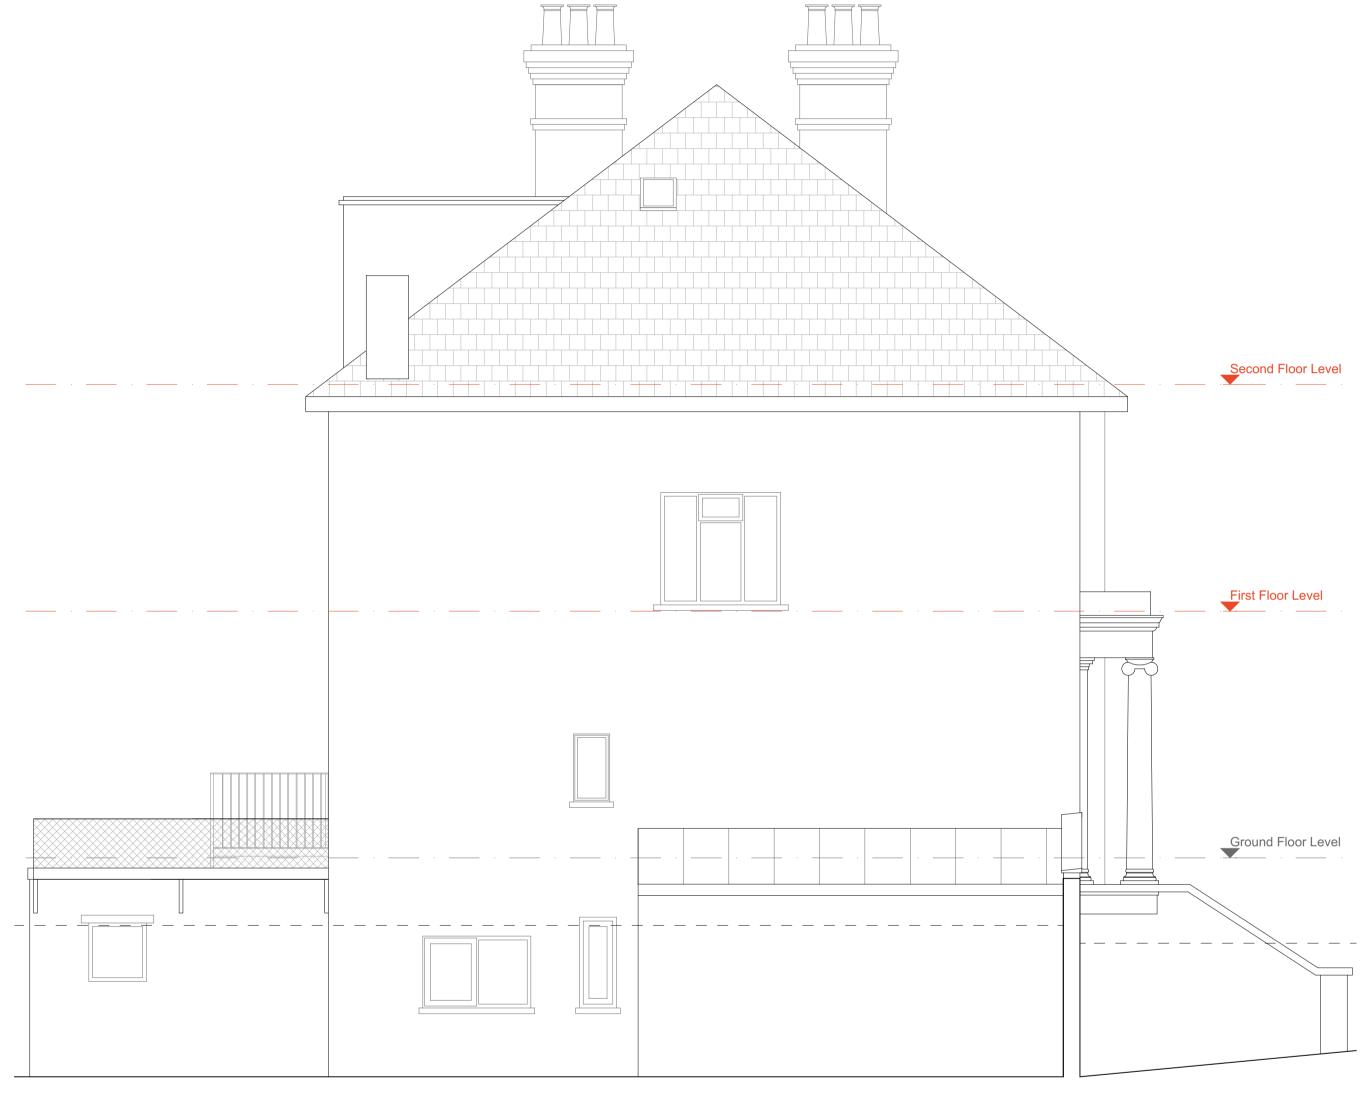

02. Existing Side Elevation

ADAM KHAN ARCHITECTS
Unit 31, Regent Studios, 8 Andrews Road, London E8 4QN
+44 (0)20 7403 9897 www.adamkhan.co.uk

Private
Project
Chetwynd Road
Location
102B Chetwynd Road, London

Drawing Title

Existing Elevations

Scale

1:50 @ A1, 1:100 @ A3

Project Number Drawing Number

AKA\_111\_L080\_P01

Planning

Pol Revised Planning AKA 28.03.2025