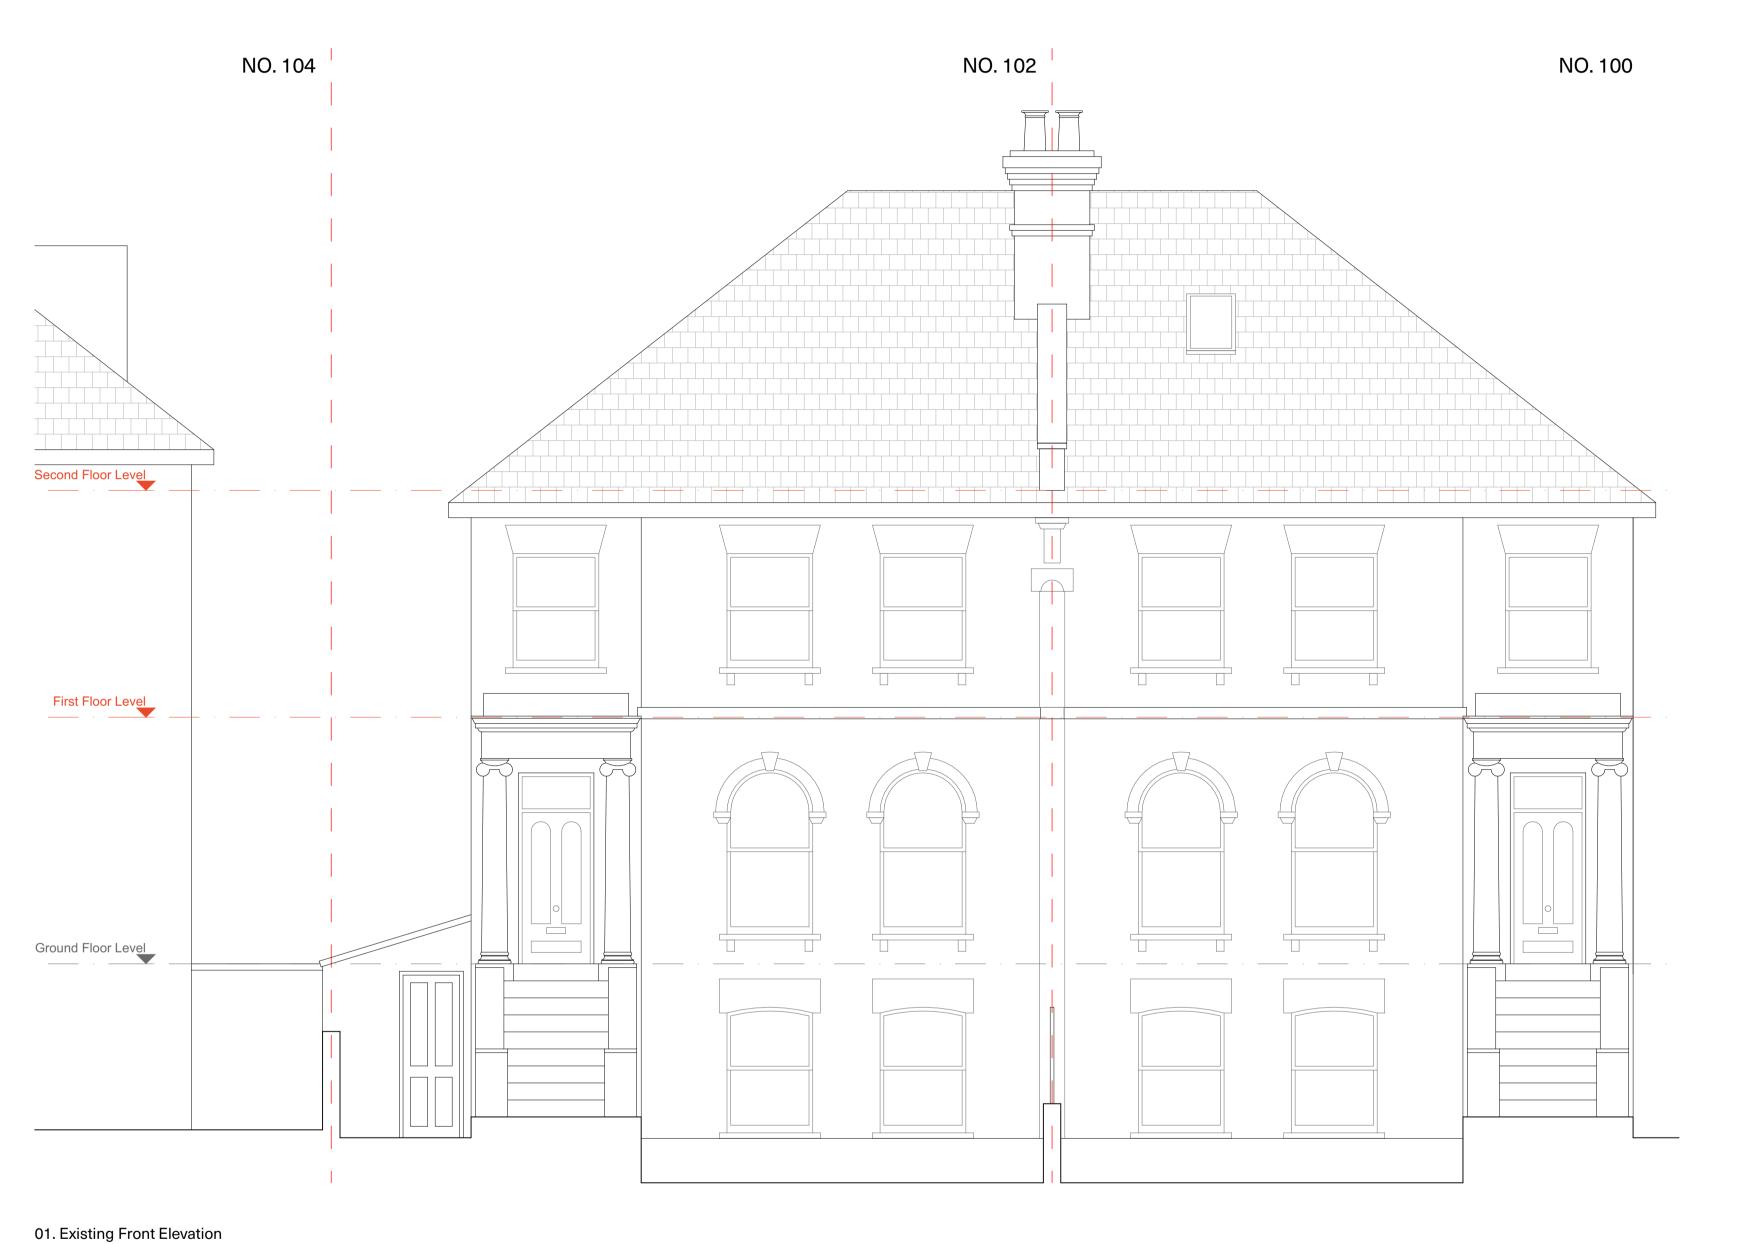

Drawing Title

**Existing Floor Plans** 

1:50 @ A1, 1:100 @ A3

AKA\_111\_L060\_P01

03. Existing Rear Elevation

Private Project **Chetwynd Road** 102B Chetwynd Road, London Drawing Title **Existing Elevations** 1:50 @ A1, 1:100 @ A3

Drawing Title

Existing Elevations

Scale

1:50 @ A1, 1:100 @ A3

Project Number Drawing Number

AKA\_111\_L080\_P01

Planning

Pol Revised Planning AKA 28.03.2025