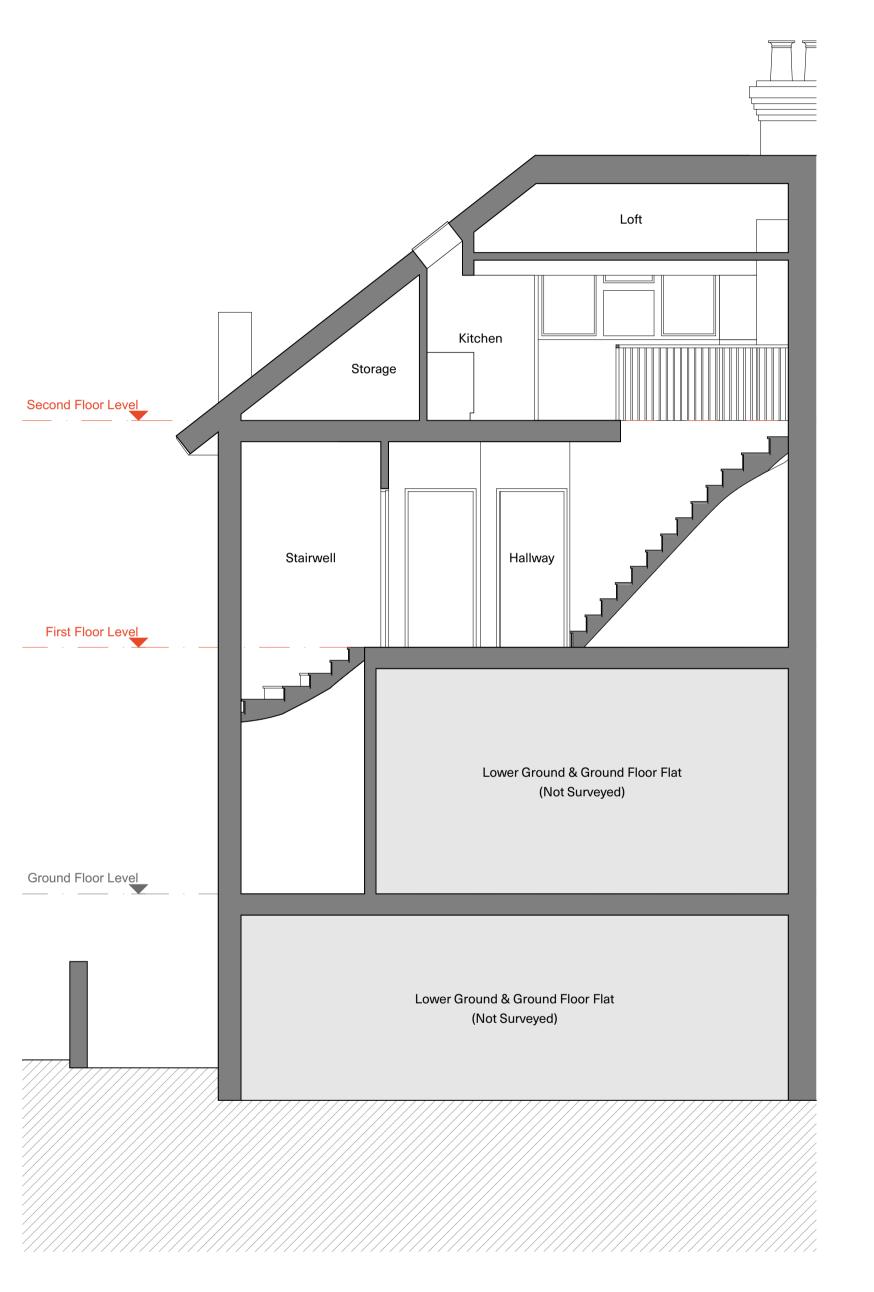

**Existing Section A-A** 

Existing Section B-B

Drawing Title

**Existing Sections** 

1:50 @ A1, 1:100 @ A3

**Drawing Number** 

AKA\_111\_L070\_P01