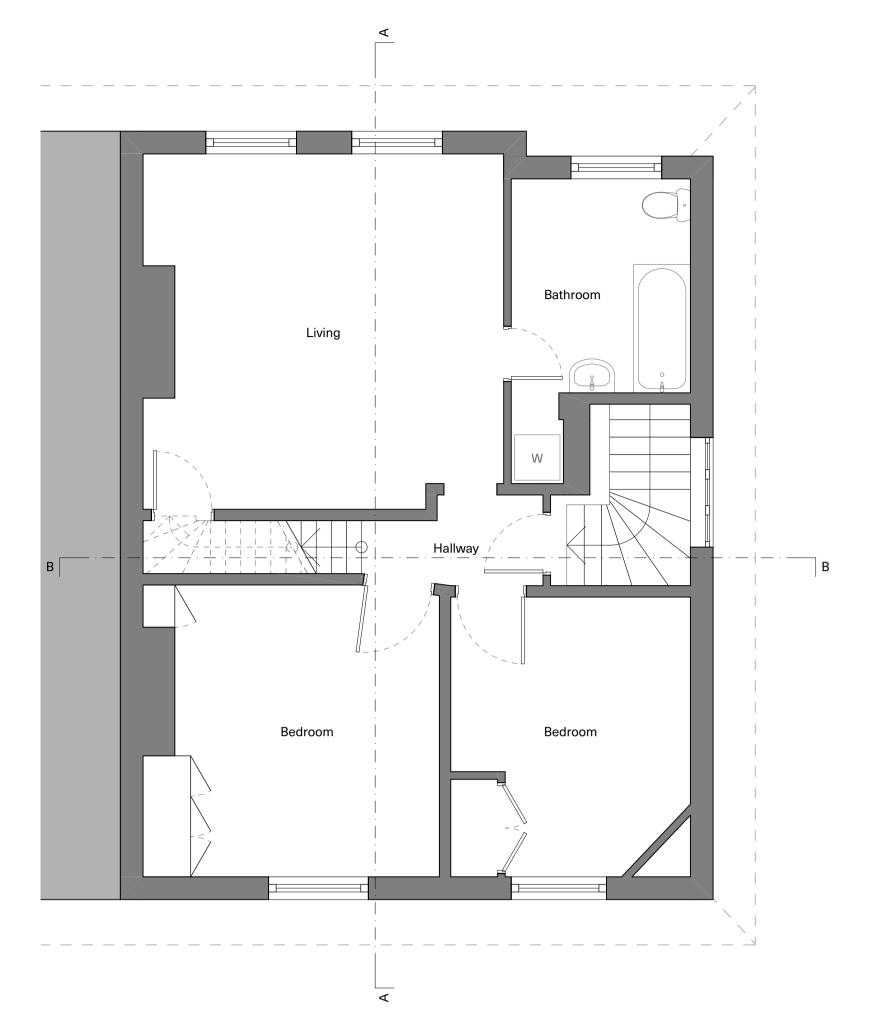

Pitched Slate Roof Pitched Slate Roof **Existing Dormer** 

Existing First Floor Plan

**Existing Roof Plan** 

Do not scale from this drawing. Verify all dimensions on site. Drawing should be read in conjunction with Information from all other design consultants and contractors. All drawings in digital format are for reference only, paper copies are avaliable on request.

Drawing Title

**Existing Floor Plans** 

1:50 @ A1, 1:100 @ A3

AKA\_111\_L060\_P01

03. Existing Rear Elevation

Private Project **Chetwynd Road** 102B Chetwynd Road, London Drawing Title **Existing Elevations** 1:50 @ A1, 1:100 @ A3