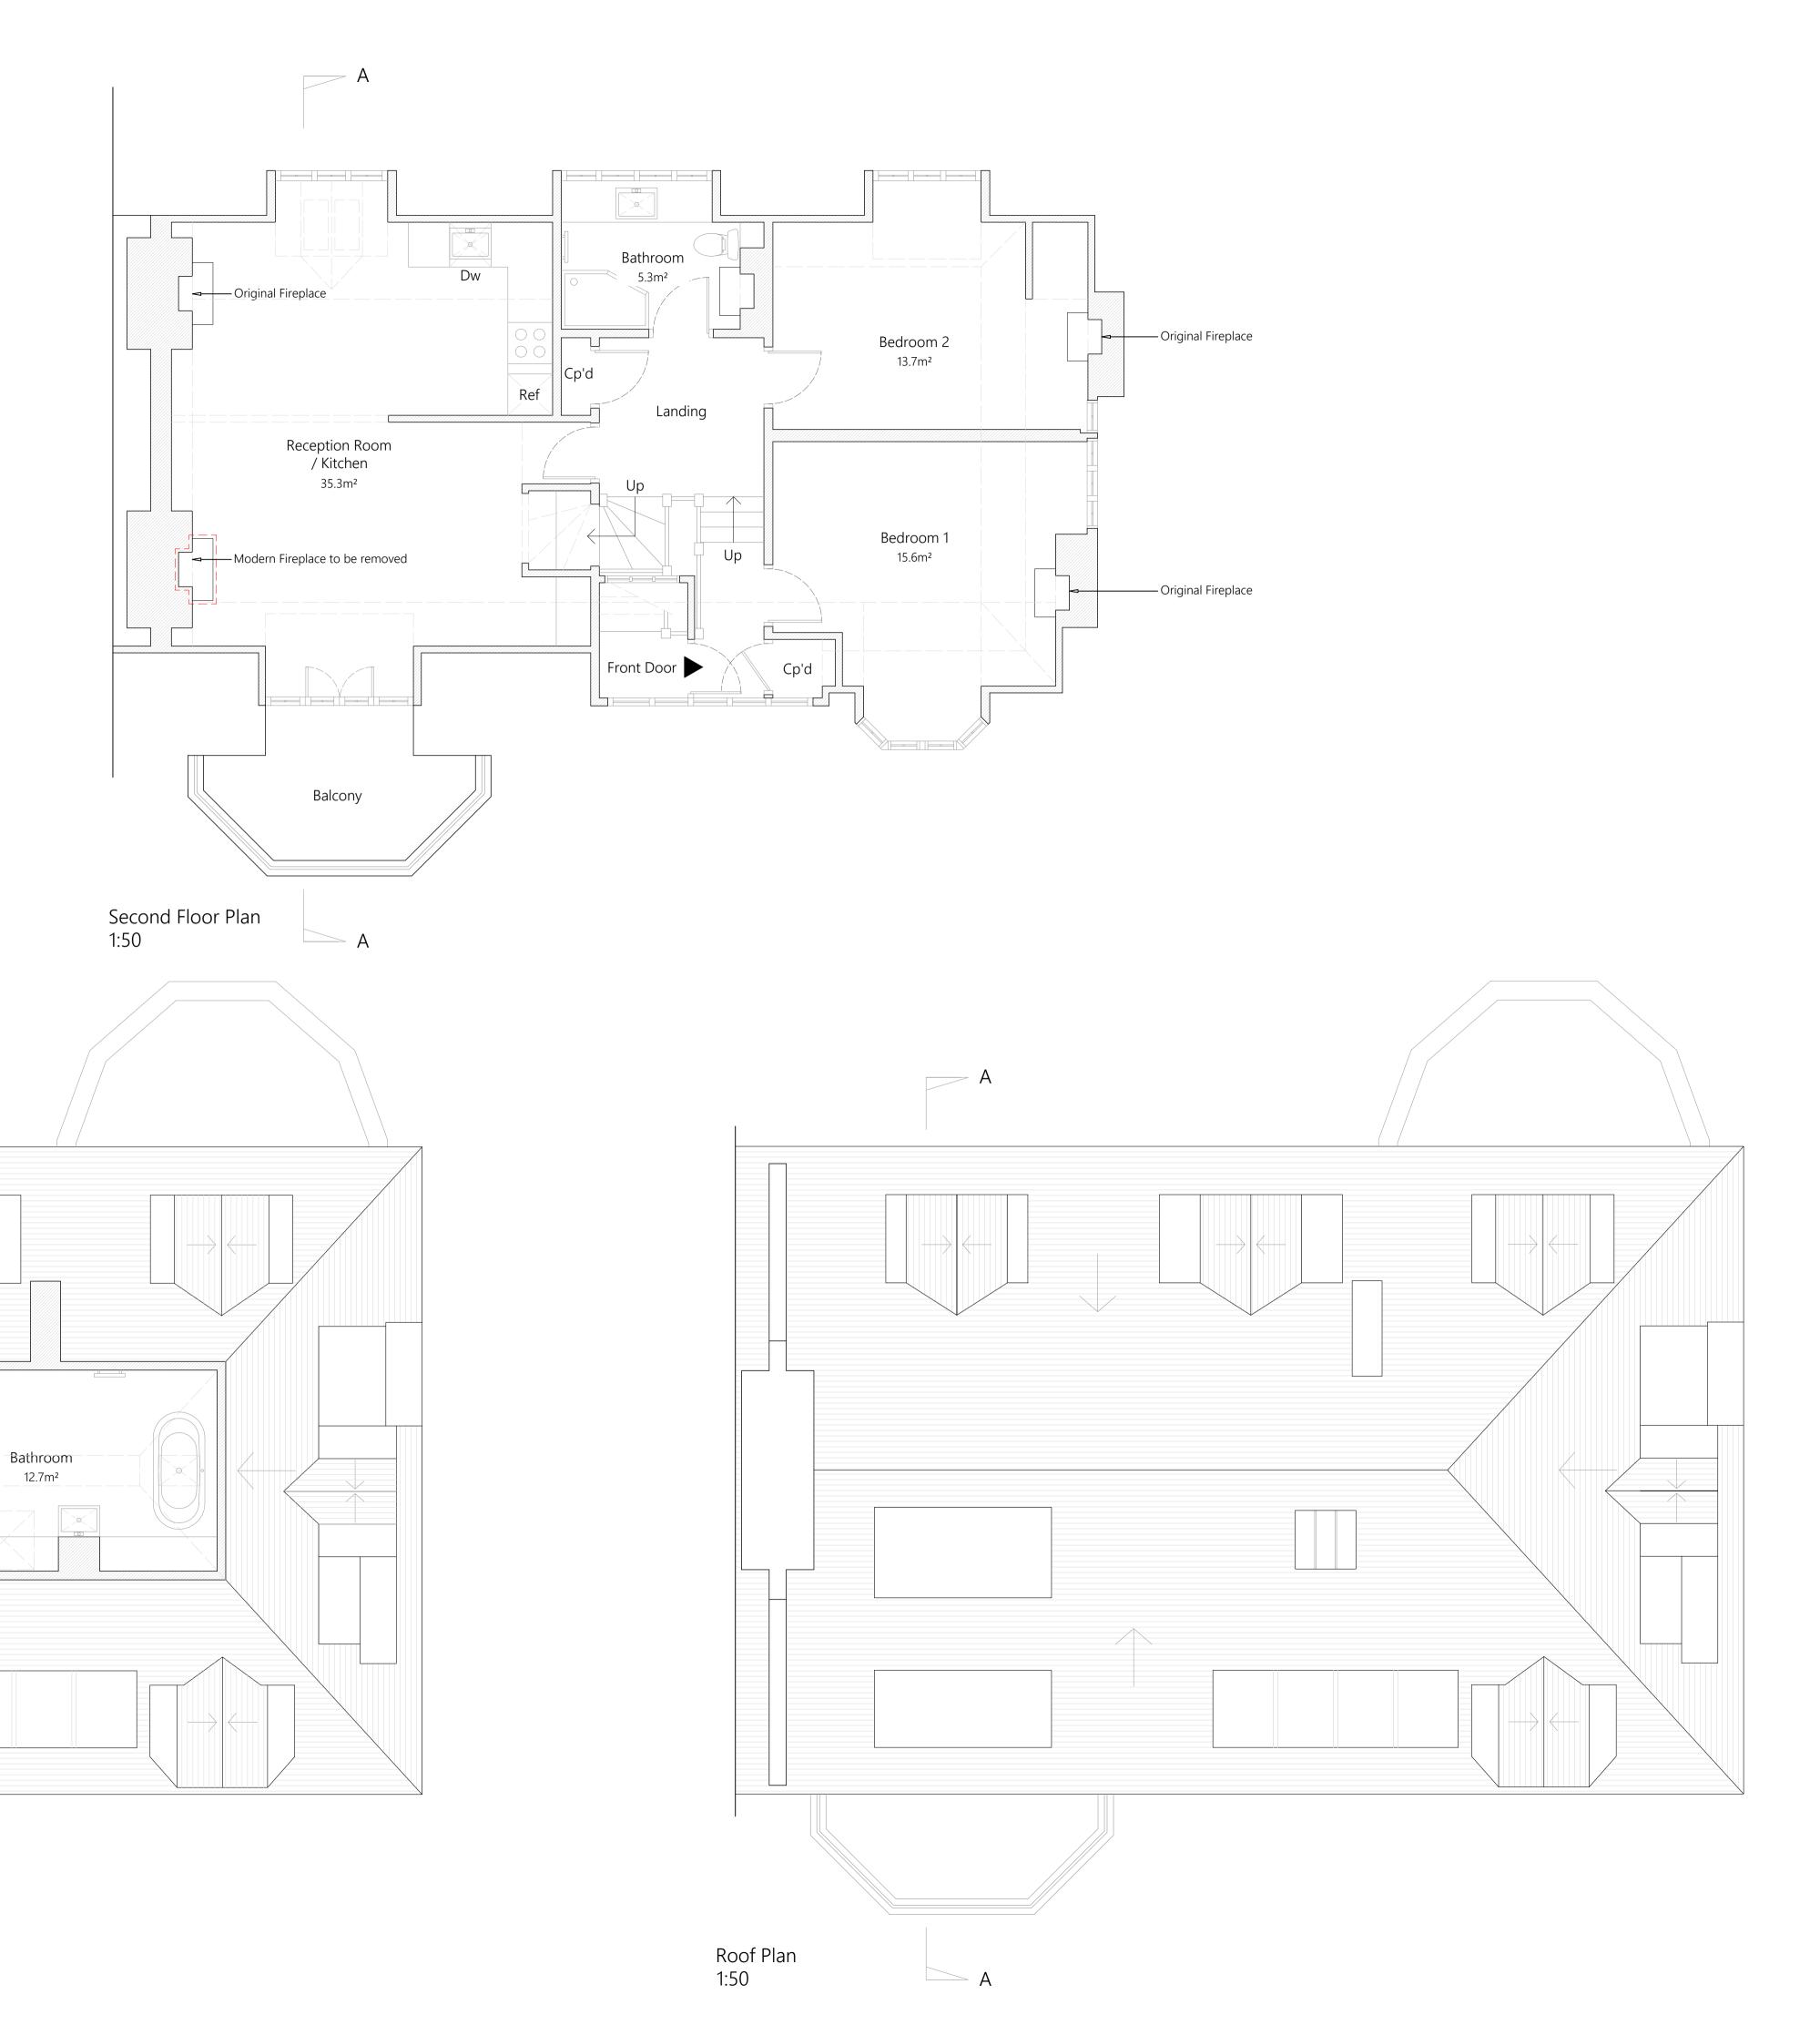

Bathroom 3

12.1m<sup>2</sup>

Third Floor Plan 1:50

Notes

This drawing remains the copyright of Harry + Co Ltd.

All dimensions and levels are to be checked on site prior to works commencing.

3. Do not scale from this drawing. Use-