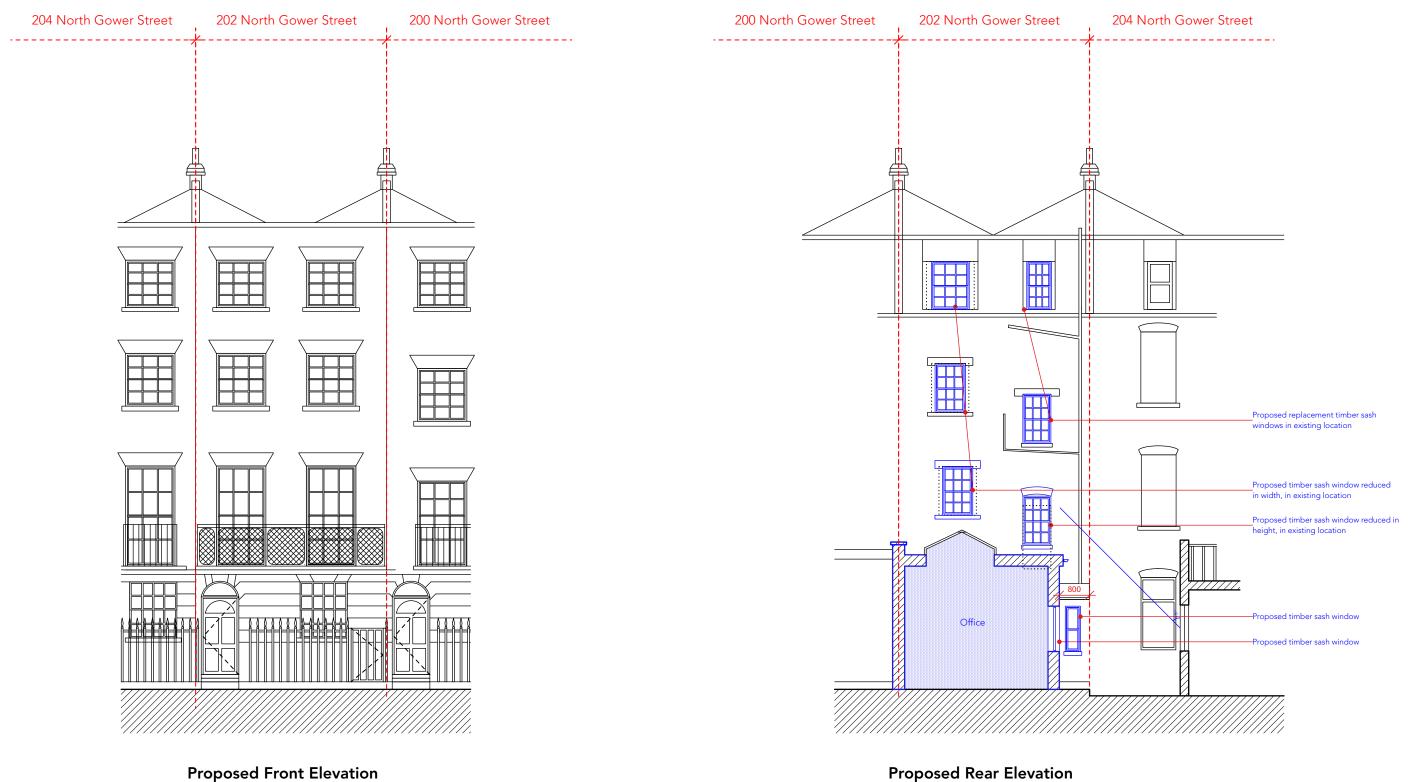

Demolished element

0

2

3

4

| SED  | Job Ref 7477<br>FOR PLANNING             | P-dd<br>87 Notting Hill Gate t: 0208-4590172<br>Notting Hill Gate, London, W11 3JZ e: hello@pelicanad.co.uk |                     |                    | p-ad      |
|------|------------------------------------------|-------------------------------------------------------------------------------------------------------------|---------------------|--------------------|-----------|
| SITE | Islamic Mission                          | Title                                                                                                       | PROPOSED ELEVATIONS |                    |           |
| IED  | 202 North Gower Street<br>Euston NW1 2LY | Drawn by<br>DCL                                                                                             | scale<br>1:100 @A3  | Number<br>7477/PL/ | Rev<br>11 |