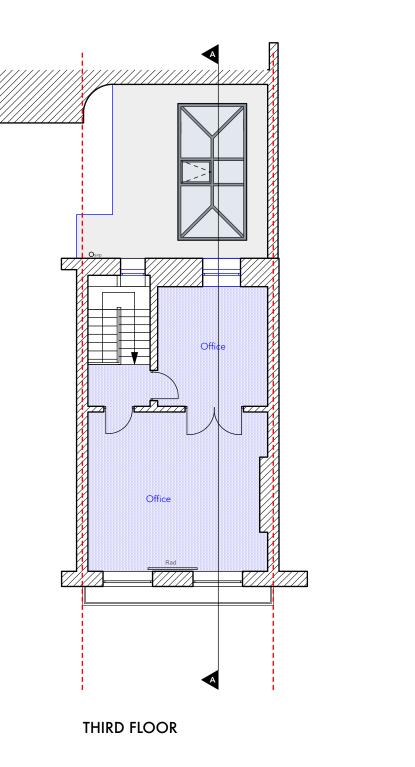

ll Gate, London, W11 3JZ e: hello@pelicanad.co.uk |                 |                      | p-ad            |
|-----------|------------------------------------------|-----------------------------------------------------------------------------------------------------------|-----------------|----------------------|-----------------|
| ITE<br>ED | Islamic Mission                          | Title                                                                                                     | PROPOSED FLC    | OOR PLANS - BSMT     | , GROUND, FIRST |
| ED        | 202 North Gower Street<br>Euston NW1 2LY | Drawn by<br>DCL                                                                                           | Scale 1:100 @ A | 3 Number<br>7477/PL/ | Rev<br>09       |



SECOND FLOOR









## ROOF FLOOR

| ED        | Job Ref 7477<br>FOR PLANNING             | P-dd<br>87 Noting Hill Gate t: 0208:4590172<br>Noting Hill Gate, London, W11 3JZ e: hello@pelicanad.co.uk |                                            |                      | p-ad      |
|-----------|------------------------------------------|-----------------------------------------------------------------------------------------------------------|--------------------------------------------|----------------------|-----------|
| ITE<br>ED | Islamic Mission                          | Title                                                                                                     | PROPOSED FLOOR PLANS - SECOND, THIRD, ROOF |                      |           |
| ED        | 202 North Gower Street<br>Eu