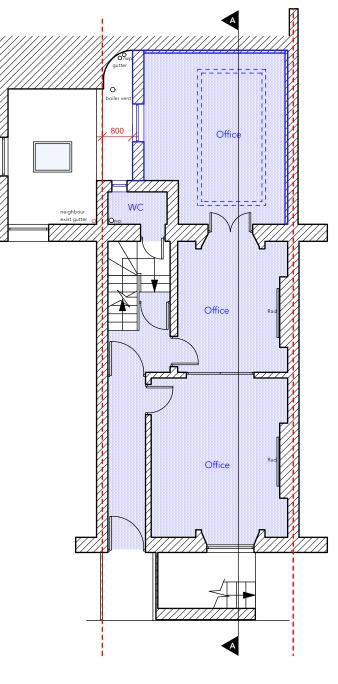

BASEMENT NO CHANGES



GROUND FLOOR





DO NOT SCALE THIS DRAWING WRITTEN DIMENSIONS ONLY TO BE US ALL DIMENSIONS ARE IN MILLIMETRES ALL DIMENSIONS TO BE VERIFIED ON SIT ANY INCONSISTENCIES TO BE REPORTED TO THE ARCHITECT IMMEDIATELY

## FIRST FLOOR

| Ð         | Job Ref 7477<br>FOR PLANNING             | P-cd<br>87 Noting Hill Gate 1: 0208-4590172<br>Noting Hill Gate, London, W11 3JZ e: hello@pelicanad.co.uk |                 |                      | p-ad            |
|-----------|------------------------------------------|-----------------------------------------------------------------------------------------------------------|-----------------|----------------------|-----------------|
| ITE<br>ED | Islamic Mission                          | Title