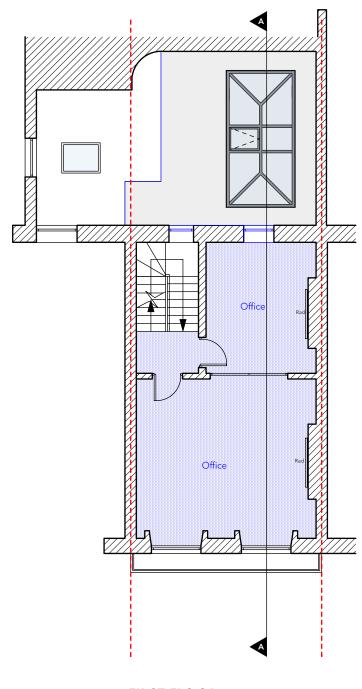

Proposed A-A Section 1:100 @ A3

DO NOT SCALE THIS DRAWING WRITTEN DIMENSIONS ONLY TO BE USED ALL DIMENSIONS ARE IN MILLIMETRES ALL DIMENSIONS TO BE VERIFIED ON SIT ANY INCONSISTENCIES TO BE REPORTED TO THE ARCHITECT IMBEDIATELY -Proposed slimeline lantern rooflight

-Proposed timber framed sash window

| ED  | Job Ref 7477<br>FOR PLANNING             | P-ad<br>87 Noting Hill Gate<br>Noting Hill Gate, London, W11 3JZ e: hello@pelicanad.co.uk |                                | p-ad               |        |
|-----|------------------------------------------|-------------------------------------------------------------------------------------------|--------------------------------|--------------------|--------|
| ITE | Islamic Mission                          | Title                                                                                     | PROPOSED SECTION               |                    |        |
| ED  | 202 North Gower Street<br>Euston NW1 2LY | Drawn by<br>DCL                                                                           | s <sub>cale</sub><br>1:100 @A3 | Number<br>7477/PL/ | 12 Rev |