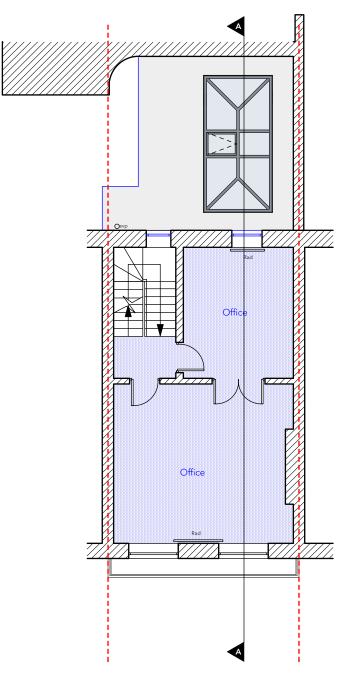

172<br>Noting Hill Gate, London, W11 3JZ e: hello@pelicanad.co.uk |                 |                      | p-ad            |
|-----------|------------------------------------------|-----------------------------------------------------------------------------------------------------------|-----------------|----------------------|-----------------|
| ITE<br>ED | Islamic Mission                          | Title                                                                                                     | PROPOSED FLC    | OOR PLANS - BSMT     | , GROUND, FIRST |
| ED        | 202 North Gower Street<br>Euston NW1 2LY | Drawn by<br>DCL                                                                                           | Scale 1:100 @ A | 3 Number<br>7477/PL/ | Rev<br>09       |



SECOND FLOOR









## ROOF FLOOR

| ED        | Job Ref 7477<br>FOR PLANNING             | P-dd<br>87 Noting Hill Gate t: 0208:4590172<br>Noting Hill Gate, London, W11 3JZ e: hello@pelicanad.co.uk |                                            |                      | p-ad      |
|-----------|------------------------------------------|-----------------------------------------------------------------------------------------------------------|--------------------------------------------|----------------------|-----------|
| ITE<br>ED | Islamic Mission                          | Title                                                                                                     | PROPOSED FLOOR PLANS - SECOND, THIRD, ROOF |                      |           |
| ED        | 202 North Go