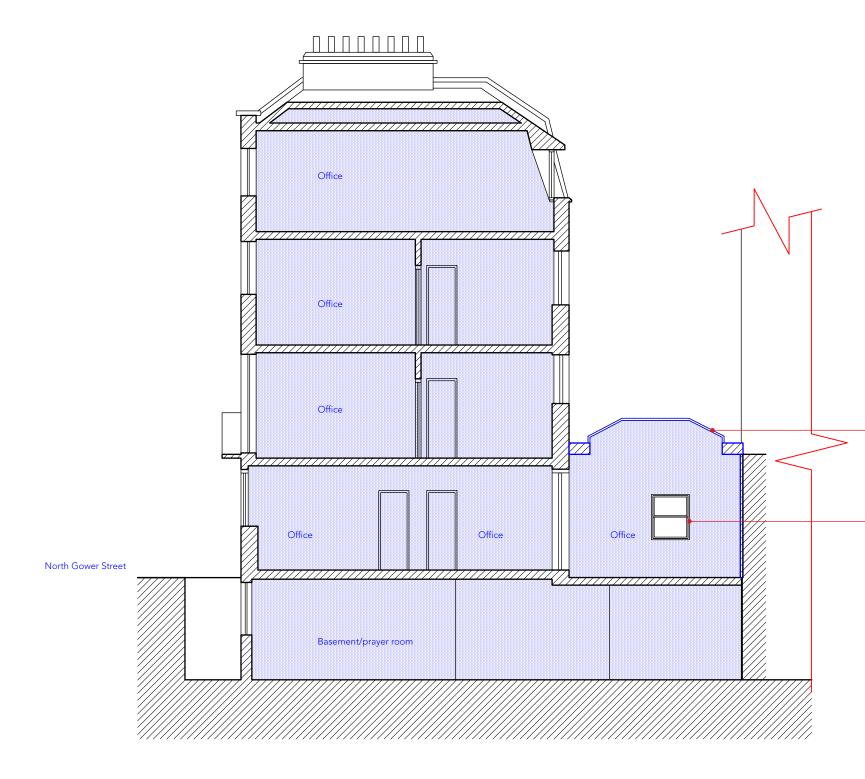

Proposed A-A Section 1:100 @ A3

DO NOT SCALE THIS DRAWING WRITTEN DIMENSIONS ONLY TO BE USED ALL DIMENSIONS ARE IN MILLIMETRES ALL DIMENSIONS TO BE VERIFIED ON SIT ANY INCONSISTENCIES TO BE REPORTED TO THE ARCHITECT IMBEDIATELY -Proposed slimeline lantern rooflight

-Proposed timber framed sash window

| ED  | Job Ref 7477<br>FOR PLANNING             | P-ad<br>87 Noting Hill Gate<br>Noting Hill Gate, London, W11 3JZ e: hello@pelicanad.co.uk |                                | p-ad               |        |
|-----|------------------------------------------|-------------------------------------------------------------------------------------------|--------------------------------|--------------------|--------|
| ITE | Islamic Mission                          | Title                                                                                     | PROPOSED SECTION               |                    |        |
| ED  | 202 North Gower Street<br>Euston NW1 2LY | Drawn by<br>DCL                                                                           | s <sub>cale</sub><br>1:100 @A3 | Number<br>7477/PL/ | 12 Rev |