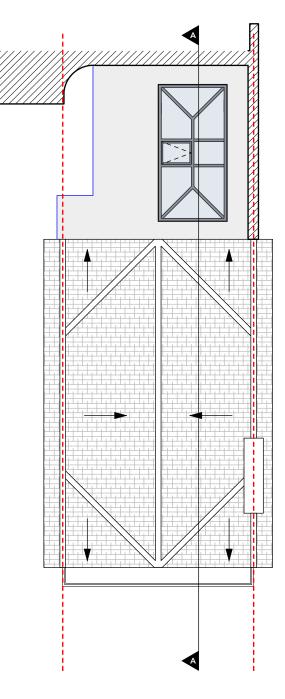

BASEMENT NO CHANGES

GROUND FLOOR

DO NOT SCALE THIS DRAWING WRITTEN DIMENSIONS ONLY TO BE US ALL DIMENSIONS ARE IN MILLIMETRES ALL DIMENSIONS TO BE VERIFIED ON SIT ANY INCONSISTENCIES TO BE REPORTED TO THE ARCHITECT IMMEDIATELY

**NO CHANGES** 

1:100 @ A3

DO NOT SCALE THIS DRAWING 5 M TEN DIMENSIONS ONLY TO BE US ALL DIMENSIONS ARE IN MILLIMETRES ALL DIMENSIONS TO BE VERIFIED ON SI ANY INCONSISTENCIES TO BE REPORTE TO THE ARCHITECT IMMEDIATELY