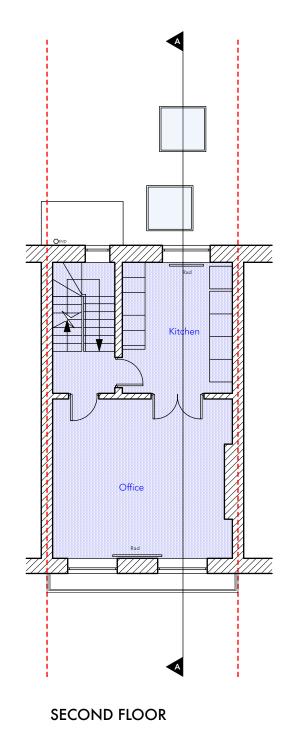

THIRD FLOOR

ROOF FLOOR

|                                       | Job Ref <b>7477</b>    | p-dc                                                                                              | I                                                            |         |            |                                      |     |
|---------------------------------------|------------------------|---------------------------------------------------------------------------------------------------|--------------------------------------------------------------|---------|------------|--------------------------------------|-----|
| DO NOT SCALE THIS DRAWING             |                        | 87 Notting Hill Gate t: 0208-4590172<br>Notting Hill Gate, London, W11 3JZ e: hello@pelicanad.co. |                                                              |         |            | $\mathbf{D} = \mathbf{G} \mathbf{G}$ |     |
| WRITTEN DIMENSIONS ONLY TO BE USED    | FOR PLANNING           |                                                                                                   |                                                              |         |            | P                                    |     |
| ALL DIMENSIONS ARE IN MILLIMETRES     | FOR PLANNING           | Noning m                                                                                          | 140ming Fill Gale, London, WTT 332 e. Hellowpeliculidu.co.ok |         |            |                                      |     |
| ALL DIMENSIONS TO BE VERIFIED ON SITE | Islamic Mission        | Title                                                                                             | EXISTING FLO                                                 | OR PLAI | NS - SECON | ND, THIRD, RO                        | OOF |
| ANY INCONSISTENCIES TO BE REPORTED    | 202 North Gower Street | Drawn by                                                                                          | Scale                                                        |         | Number     |                                      | Rev |
| TO THE ARCHITECT IMMEDIATELY          | Euston NW1 2LY         | DCL                                                                                               | 1:100 @ A                                                    | 3       | 7477/PL/0  | )5                                   | Kev |