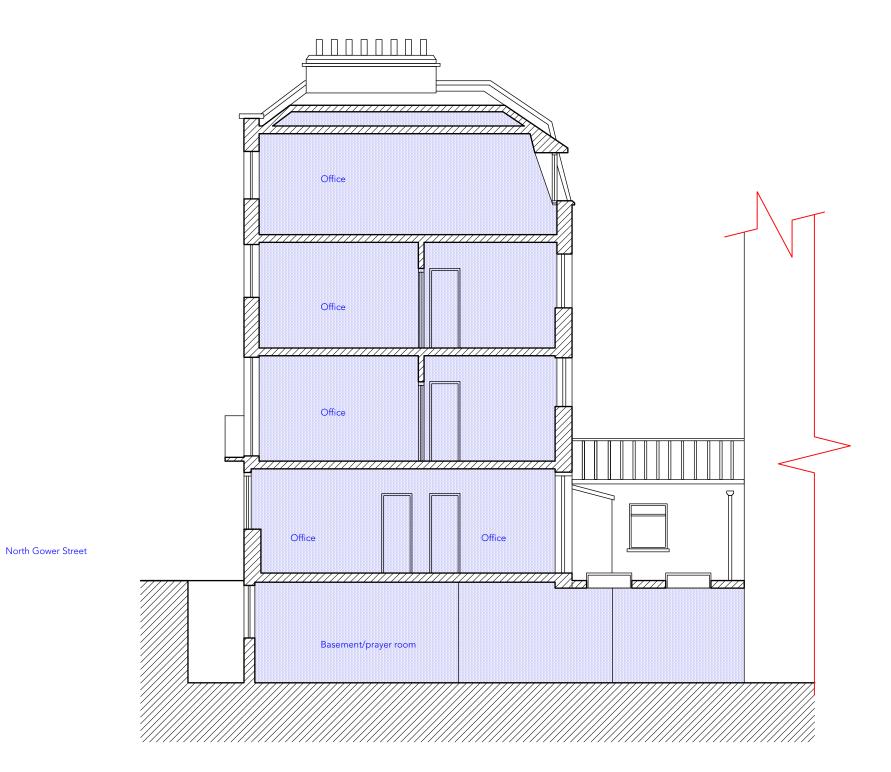

Existing A-A Section 1:100 @ A3

| DO NOT SCALE THIS DRAWING                                                  | Job Ref <b>7477</b>                      | p-ac                     | l                |                           | $\mathbf{p}$ |
|----------------------------------------------------------------------------|------------------------------------------|--------------------------|------------------|---------------------------|--------------|
| WRITTEN DIMENSIONS ONLY TO BE USED ALL DIMENSIONS ARE IN MILLIMETRES       | FOR PLANNING                             | 87 Notting<br>Notting Hi |                  | 590172<br>pelicanad.co.uk | p-aa         |
| ALL DIMENSIONS TO BE VERIFIED ON SITE  ANY INCONSISTENCIES TO BE REPORTED. | Islamic Mission                          | Title                    | EXISTING SECTION |                           |              |
| TO THE ARCHITECT IMMEDIATELY                                               | 202 North Gower Street<br>Euston NW1 2LY | Drawn by  DCL            | 1:100 @A3        | Number <b>7477/PL/</b>    | 07           |