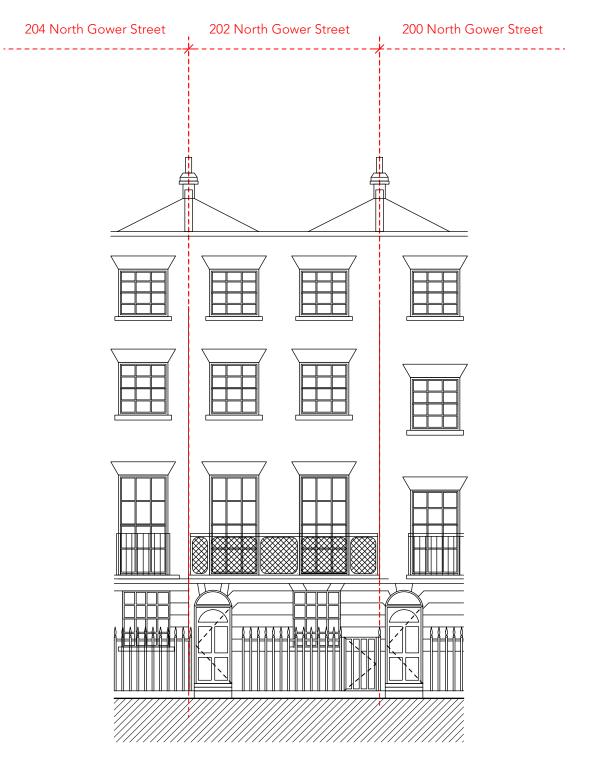

**Existing Front Elevation** 

1:100 @ A3

**Existing Rear Elevation** 

1:100 @ A3

| DO NOT SCALE THIS DRAWING                                          | Job Ref <b>7477</b> | p-ac         | l                                     |                |                    | n_ad      |
|--------------------------------------------------------------------|---------------------|--------------|---------------------------------------|----------------|--------------------|-----------|
| WRITTEN DIMENSIONS ONLY TO BE USED                                 | EOD DI ANNING       | 87 Notting   | Hill Gate<br>Il Gate, London, W11 3JZ | t: 0208-45901  |                    | p-qq      |
| ALL DIMENSIONS ARE IN MILLIMETRES                                  | FORFLANNING         | 140ming 111  | ii Odie, Lolidoli, W 11 332           | c. nono a pone | anda.co.ox         |           |
| ALL DIMENSIONS TO BE VERIFIED ON SITE                              | Islamic Mission     | Title        | EXISTING ELE                          | VATIONS        | 5                  |           |
| ANY INCONSISTENCIES TO BE REPORTED<br>TO THE ARCHITECT IMMEDIATELY | FOR PLANNING        | Drawn by DCL | Scale<br>1:100 @A3                    |                | Number<br>7477/PL/ | Rev<br>06 |