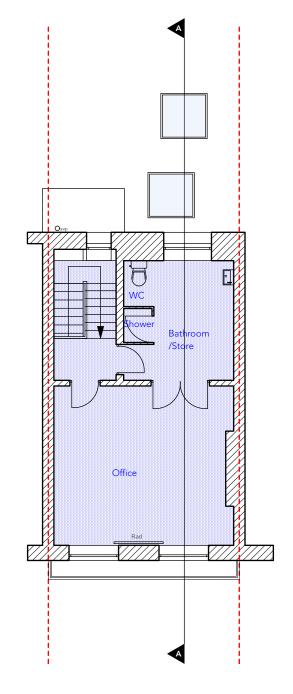

THIRD FLOOR

ROOF FLOOR

|                                       | Job Ref <b>7477</b>    | p-dc                                                                                              | I                                                            |         |            |                                      |     |
|---------------------------------------|------------------------|---------------------------------------------------------------------------------------------------|--------------------------------------------------------------|---------|------------|--------------------------------------|-----|
| DO NOT SCALE THIS DRAWING             |                        | 87 Notting Hill Gate t: 0208-4590172<br>Notting Hill Gate, London, W11 3JZ e: hello@pelicanad.co. |                                                              |         |            | $\mathbf{D} = \mathbf{G} \mathbf{G}$ |     |
| WRITTEN DIMENSIONS ONLY TO BE USED    | FOR PLANNING           |                                                                                                   |                                                              |         |            | P                                    |     |
| ALL DIMENSIONS ARE IN MILLIMETRES     | FOR PLANNING           | Noning m                                                                                          | 140ming Fill Gale, London, WTT 332 e. Hellowpeliculidu.co.ok |         |            |                                      |     |
| ALL DIMENSIONS TO BE VERIFIED ON SITE | Islamic Mission        | Title                                                                                             | EXISTING FLO                                                 | OR PLAI | NS - SECON | ND, THIRD, RO                        | OOF |
| ANY INCONSISTENCIES TO BE REPORTED    | 202 North Gower Street | Drawn by                                                                                          | Scale                                                        |         | Number     |                                      | Rev |
| TO THE ARCHITECT IMMEDIATELY          | Euston NW1 2LY         | DCL                                                                                               | 1:100 @ A                                                    | 3       | 7477/PL/0  | )5                                   | Kev |