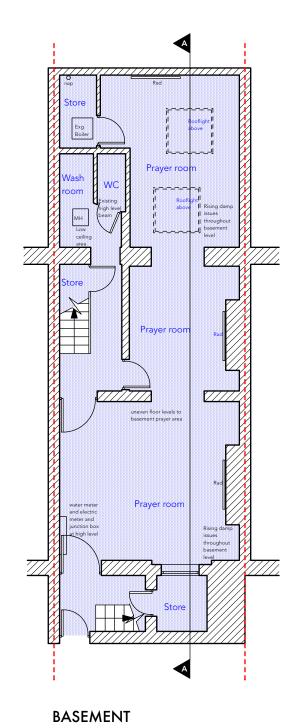

GROUND FLOOR

FIRST FLOOR

|                                       | Job Ref. <b>7477</b>   |                                                             | 1                 |             |               |
|---------------------------------------|------------------------|-------------------------------------------------------------|-------------------|-------------|---------------|
| DO NOT SCALE THIS DRAWING             | Job Ref /4//           | p-ac                                                        | ł                 | D-00        |               |
| WRITTEN DIMENSIONS ONLY TO BE USED    | FOR PLANNING           | 87 Notting                                                  |                   |             | p-uu          |
| ALL DIMENSIONS ARE IN MILLIMETRES     | FOR PLANNING           | Notting Hill Gate, London, W11 3JZ e: hello@pelicanad.co.uk |                   |             |               |
| ALL DIMENSIONS TO BE VERIFIED ON SITE | Islamic Mission        | Title                                                       | EXISTING FLOOR PL | ANS - BSMT. | GROUND, FIRST |
| ANY INCONSISTENCIES TO BE REPORTED    | 202 North Gower Street | Drawn by                                                    | Scale             | Number      | Rev           |
| TO THE ARCHITECT IMMEDIATELY          | Euston NW1 2LY         | DCL                                                         | 1:100 @ A3        | 7477/PL/    |               |