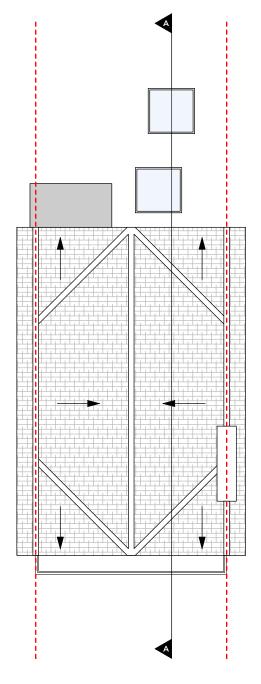

Existing A-A Section 1:100 @ A3

| DO NOT SCALE THIS DRAWING                                                  | Job Ref <b>7477</b>                      | p-ac                     | l                |                           | $\mathbf{p}$ |
|----------------------------------------------------------------------------|------------------------------------------|--------------------------|------------------|---------------------------|--------------|
| WRITTEN DIMENSIONS ONLY TO BE USED ALL DIMENSIONS ARE IN MILLIMETRES       | FOR PLANNING                             | 87 Notting<br>Notting Hi |                  | 590172<br>pelicanad.co.uk | p-aa         |
| ALL DIMENSIONS TO BE VERIFIED ON SITE  ANY INCONSISTENCIES TO BE REPORTED. | Islamic Mission                          | Title                    | EXISTING SECTION |                           |              |
| TO THE ARCHITECT IMMEDIATELY                                               | 202 North Gower Street<br>Euston NW1 2LY | Drawn by  DCL            | 1:100 @A3        | Number <b>7477/PL/</b>    | 07           |