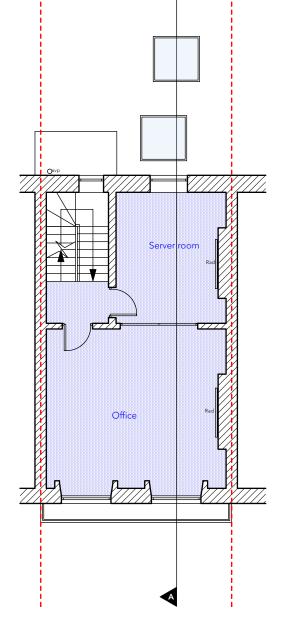

THIRD FLOOR

ROOF FLOOR

|                                       | Job Ref <b>7477</b>    | p-dc                                                                                              | I                                                            |         |            |                                      |     |
|---------------------------------------|------------------------|---------------------------------------------------------------------------------------------------|--------------------------------------------------------------|---------|------------|--------------------------------------|-----|
| DO NOT SCALE THIS DRAWING             |                        | 87 Notting Hill Gate t: 0208-4590172<br>Notting Hill Gate, London, W11 3JZ e: hello@pelicanad.co. |                                                              |         |            | $\mathbf{D} = \mathbf{G} \mathbf{G}$ |     |
| WRITTEN DIMENSIONS ONLY TO BE USED    | FOR PLANNING           |                                                                                                   |                                                              |         |            | P                                    |     |
| ALL DIMENSIONS ARE IN MILLIMETRES     | FOR PLANNING           | Noning m                                                                                          | 140ming Fill Gale, London, WTT 332 e. Hellowpeliculidu.co.ok |         |            |                                      |     |
| ALL DIMENSIONS TO BE VERIFIED ON SITE | Islamic Mission        | Title                                                                                             | EXISTING FLO                                                 | OR PLAI | NS - SECON | ND, THIRD, RO                        | OOF |
| ANY INCONSISTENCIES TO BE REPORTED    | 202 North Gower Street | Drawn by                                                                                          | Scale                                                        |         | Number     |                                      | Rev |
| TO THE ARCHITECT IMMEDIATELY          | Euston NW1 2LY         | DCL                                                                                               | 1:100 @ A                                                    | 3       | 7477/PL/0  | )5                                   | Kev |