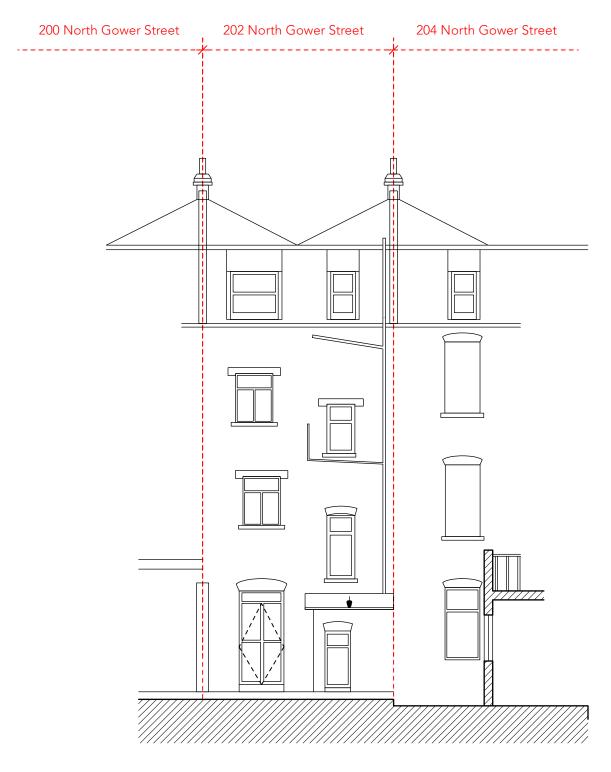

**Existing Front Elevation** 

1:100 @ A3

**Existing Rear Elevation** 

1:100 @ A3

| DO NOT SCALE THIS DRAWING                                          | Job Ref <b>7477</b> | p-ac         | l                                     |                |                    | n_ad      |
|--------------------------------------------------------------------|---------------------|--------------|---------------------------------------|----------------|--------------------|-----------|
| WRITTEN DIMENSIONS ONLY TO BE USED                                 | EOD DI ANNING       | 87 Notting   | Hill Gate<br>Il Gate, London, W11 3JZ | t: 0208-45901  |                    | p-qq      |
| ALL DIMENSIONS ARE IN MILLIMETRES                                  | FORFLANNING         | 140ming 111  | ii Odie, Lolidoli, W 11 332           | c. nono a pone | anda.co.ox         |           |
| ALL DIMENSIONS TO BE VERIFIED ON SITE                              | Islamic Mission     | Title        | EXISTING ELE                          | VATIONS        | 5                  |           |
| ANY INCONSISTENCIES TO BE REPORTED<br>TO THE ARCHITECT IMMEDIATELY | FOR PLANNING        | Drawn by DCL | Scale<br>1:100 @A3                    |                | Number<br>7477/PL/ | Rev<br>06 |