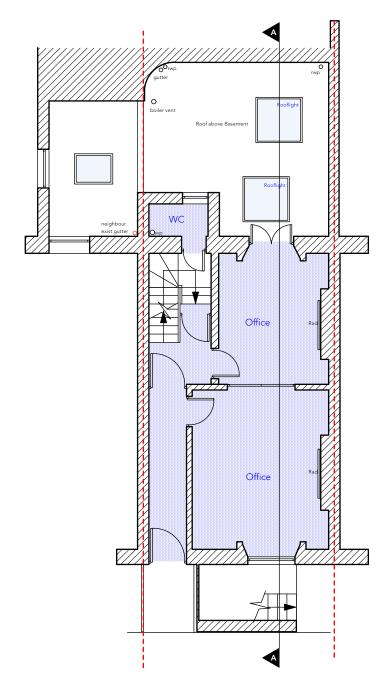

GROUND FLOOR

FIRST FLOOR

|                                       | Job Ref. <b>7477</b>   |                                                             | 1                 |             |               |
|---------------------------------------|------------------------|-------------------------------------------------------------|-------------------|-------------|---------------|
| DO NOT SCALE THIS DRAWING             | Job Ref /4//           | p-ac                                                        | ł                 | D-00        |               |
| WRITTEN DIMENSIONS ONLY TO BE USED    | FOR PLANNING           | 87 Notting                                                  |                   |             | p-uu          |
| ALL DIMENSIONS ARE IN MILLIMETRES     | FOR PLANNING           | Notting Hill Gate, London, W11 3JZ e: hello@pelicanad.co.uk |                   |             |               |
| ALL DIMENSIONS TO BE VERIFIED ON SITE | Islamic Mission        | Title                                                       | EXISTING FLOOR PL | ANS - BSMT. | GROUND, FIRST |
| ANY INCONSISTENCIES TO BE REPORTED    | 202 North Gower Street | Drawn by                                                    | Scale             | Number      | Rev           |
| TO THE ARCHITECT IMMEDIATELY          | Euston NW1 2LY         | DCL                                                         | 1:100 @ A3        | 7477/PL/    |               |