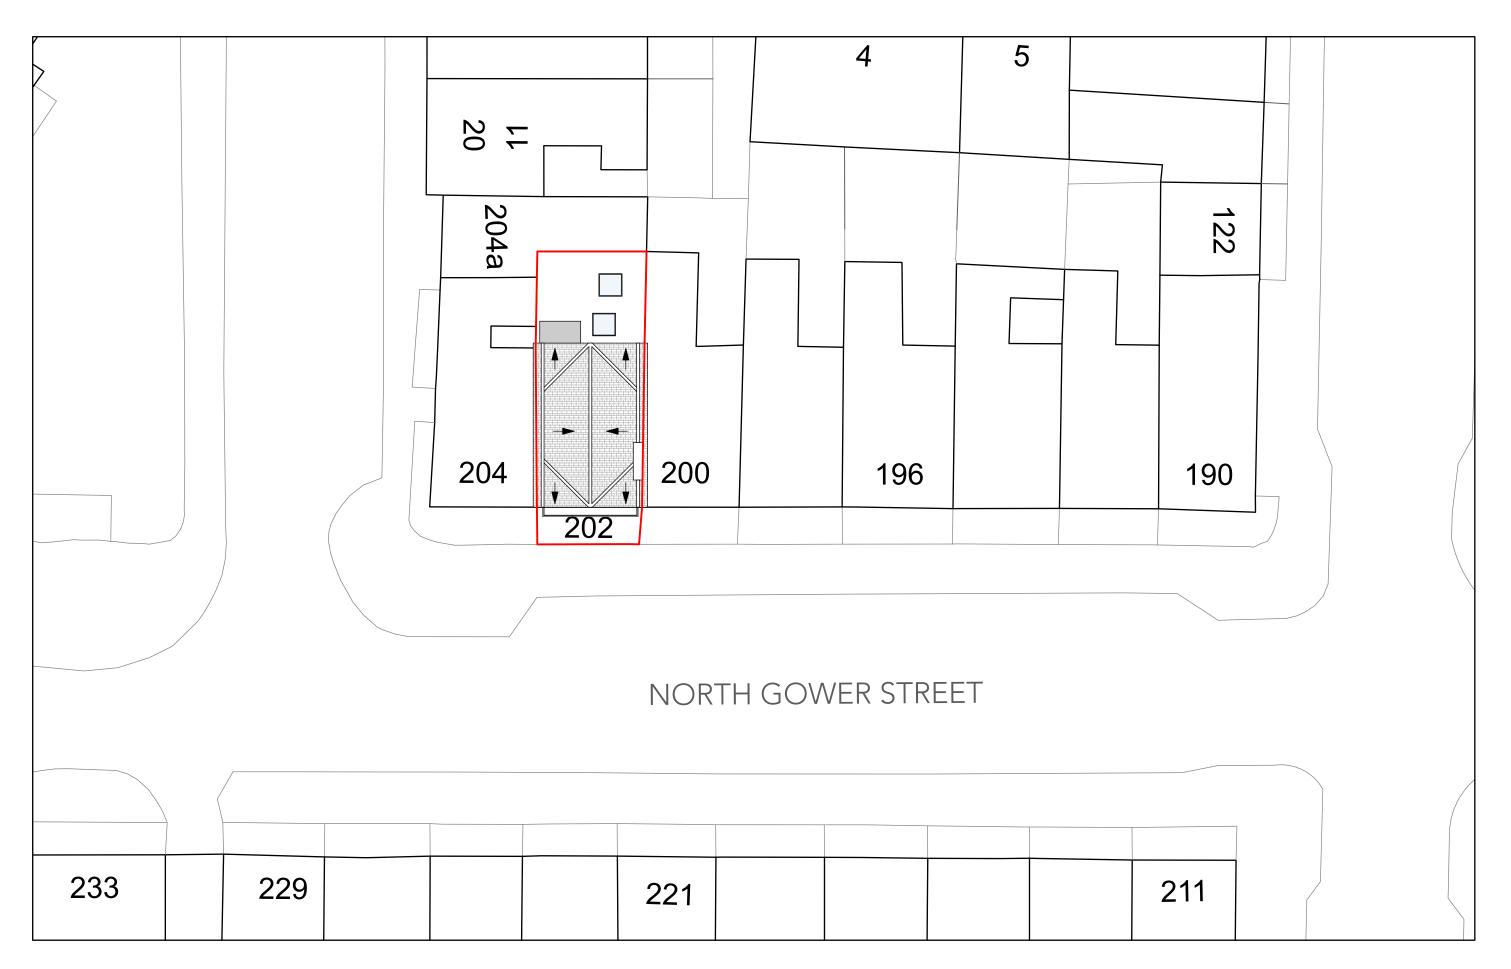

DO NOT SCALE THIS DRAWING WRITTEN DIMENSIONS ONLY TO BE USE ALL DIMENSIONS ARE IN MILLIMETRES. ALL DIMENSIONS TO BE VERIFIED ON SI ANY INCONSISTENCIES TO BE REPORT TO THE ARCHITECT IMMEDIATELY

| ED        | Job Ref 7477<br>FOR PLANNING             | P-dd<br>87 Noting Hill Gate 1: 0208-4590172<br>Noting Hill Gate, London, W11 3JZ e: hello@pelicanad.co.uk |                             |                    | p-ad |  |    |
|-----------|------------------------------------------|-----------------------------------------------------------------------------------------------------------|-----------------------------|--------------------|------|--|----|
| ITE<br>ED | Islamic Mission                          | Title                                                                                                     | EXISTING SITE PLAN          |                    |      |  |    |
| ED        | 202 North Gower Street<br>Euston NW1 2LY | Drawn by<br>DCL                                                                                           | <sup>Scale</sup> 1:200 @ A3 | Number<br>7477/PL/ |      |  | ev |