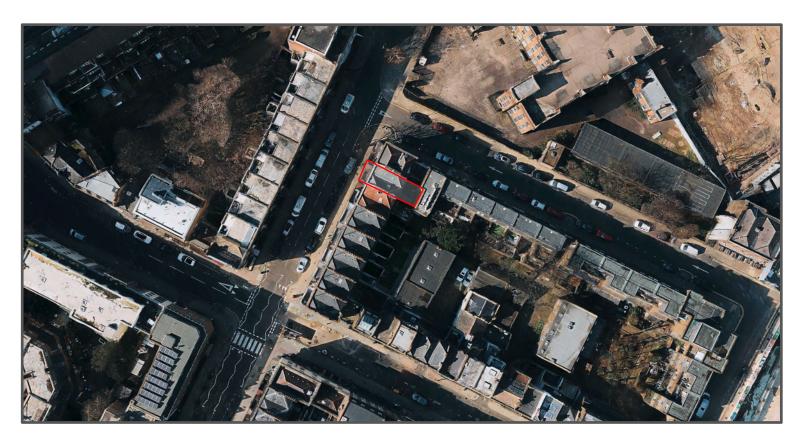

FRONT VIEW

REAR VIEW

**BIRDS EYE VIEW** 

DO NOT SCALE THIS DRAWING WRITTEN DIMENSIONS ONLY TO BE USEI ALL DIMENSIONS ARE IN MILLIMETRES ALL DIMENSIONS TO BE VERIFIED ON SIT ANY INCONSISTENCIES TO BE REPORTE TO THE ARCHITECT IMMEDIATELY

| ED   | Job Ref 7477<br>FOR PLANNING                                | P-ad<br>87 Notting Hill Gate t: 0208.4590172<br>Notting Hill Gate, London, W11 3JZ e: hello@pelicanad.co.uk |             | p-ad               |        |
|------|-------------------------------------------------------------|-------------------------------------------------------------------------------------------------------------|-------------|--------------------|--------|
| SITE | Islamic Mission<br>202 North Gower Street<br>Euston NW1 2LY | Title                                                                                                       | SITE PHOTOS |                    |        |
| ED   |                                                             | Drawn by<br>DCL                                                                                             | Scale N/A   | Number<br>7477/PL/ | 02 Rev |