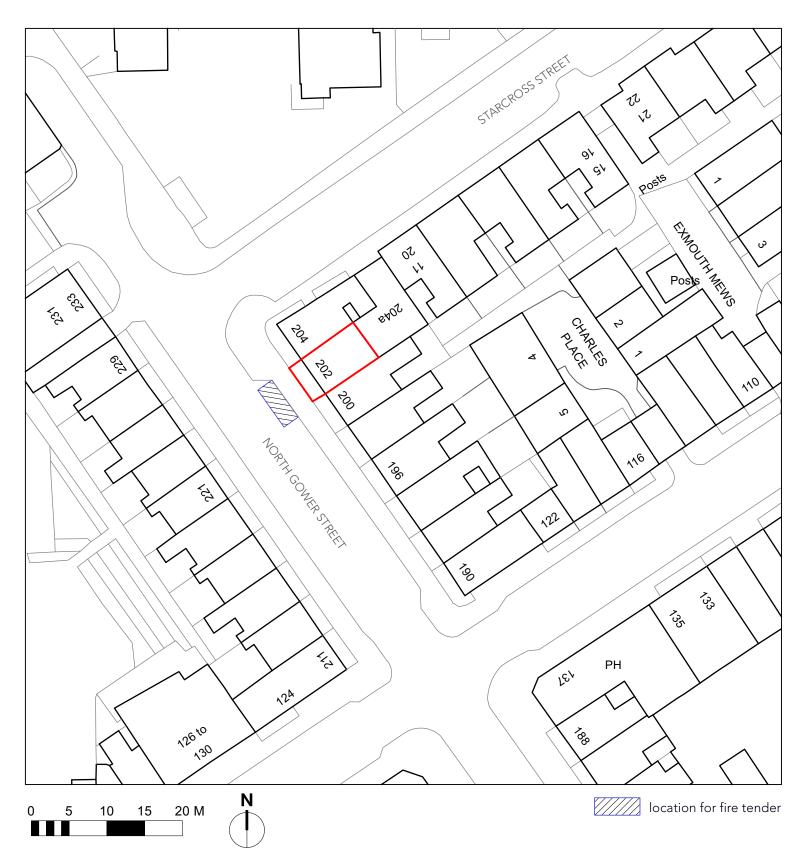

The property is located at North Gower Street and is within the London Borough of Camden. The road is an open road. The property can therefore be accessed by emergency appliances from the front of the building.

North Gower Street is characterised by pavements which provide a safe and easy assembly point for evacuated residents, whilst keeping clear of the emergency services.

- 2) The alterations to incorporate appropriate features which reduce the risk of serious injury in the event of a fire; including appropriate fire alarm systems and passive and active fire safety measures. All the above will be in line with current building regulations on fire safety where possible.
- **3)** All new elements will be designed in an appropriate way to minimise the risk of fire spread.

A suitable smoke detection system will be incorporated within the property.

**Block Plan** 1:500 @ A3

| WRITTEN DIMENSIONS ONLY TO BE USED                                      | Job Ref <b>7477</b>                      | p—ad<br>87 Notting Hill Gate<br>London, W11 3JZ |       | t: 0208-4590172<br>e: ben@pelicanac | 90172                 | n_ad |
|-------------------------------------------------------------------------|------------------------------------------|-------------------------------------------------|-------|-------------------------------------|-----------------------|------|
| ALL DIMENSIONS ARE IN MILLIMETRES ALL DIMENSIONS TO BE VERIFIED ON SITE |                                          |                                                 |       |                                     | alicanad.co.uk        | p-dd |
| ANY INCONSISTENCIES TO BE REPORTED TO THE ARCHITECT IMMEDIATELY         | Islamic Mission                          | Title                                           |       | Fire Safety Statement               |                       |      |
|                                                                         | 202 North Gower Street<br>Euston NW1 2LY | Drawn by DCL                                    | Scale | as noted @ A3                       | Number<br>7477/PL/ FS | Rev  |