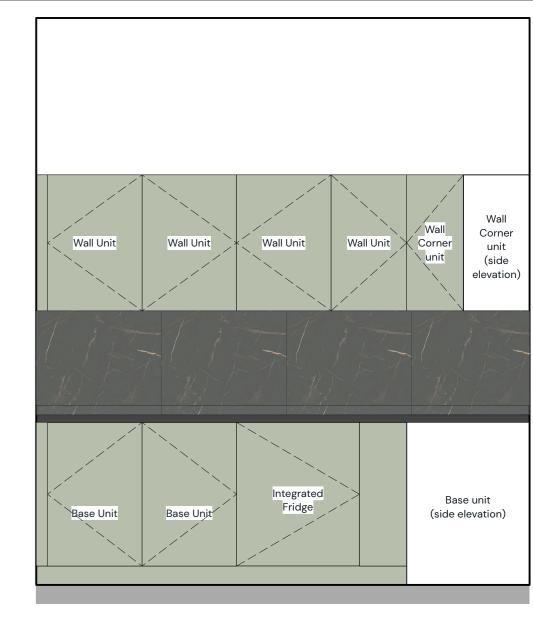

Corner Unit Indicative existing radiator

Do not scale this drawing

Suite 3, Sandford House,

+44 (0)20 8943 5300

TW11 8DH

1b Claremont Rd, Teddington,

www.kendallkingscott.co.uk

**ELEVATION C** 

**ELEVATION B** 

**ELEVATION A** 

Scale 1:20 @ A2

Kitchenette Notes

Door fronts: Howdens, Clerkenwell Super Matt, Reed Green, integrated handle.

End panels and plinth: Howdens, Clerkenwell Super Matt, Reed Green.