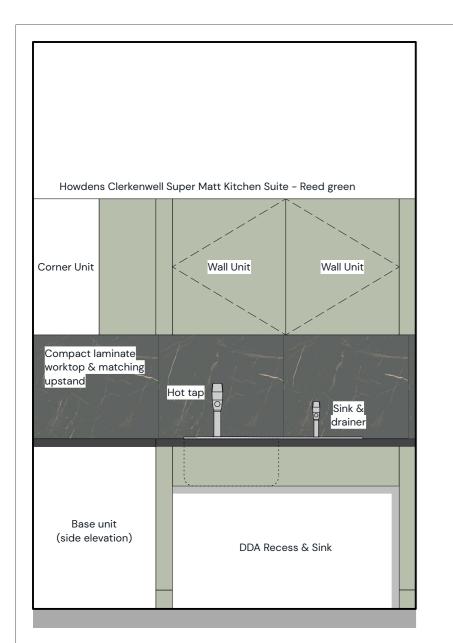

Corner Unit Indicative existing radiator

Do not scale this drawing

Suite 3, Sandford House,

+44 (0)20 8943 5300

TW11 8DH

1b Claremont Rd, Teddington,

www.kendallkingscott.co.uk

**ELEVATION C** 

**ELEVATION B** 

**ELEVATION A** 

Scale 1:20 @ A2

Kitchenette Notes

Door fronts: Howdens, Clerkenwell Super Matt, Reed Green, integrated handle.

End panels and plinth: Howdens, Clerkenwell Super Matt, Reed Green.

Worktop: Howdens, Black marble gold vein effect, 22mm square edge.

Splashback: Howdens, Black marble gold vein effect, 22mm square edge. Mixer tap: Reginox RION Single Lever Mono Kitchen Sink Mixer, brushed.

DDA sink - Hart accessible inset sink with drainer, 100mm deep.

Hot water tap - Aqua Illi BCA.

Flooring - Forbo Surestep Star. Colour tbc.

PROPOSED COLOUR PALETTE USED IN ADJOINING PHILIPS BUILDING

PROPOSED KITCHENETTE INFORMATION