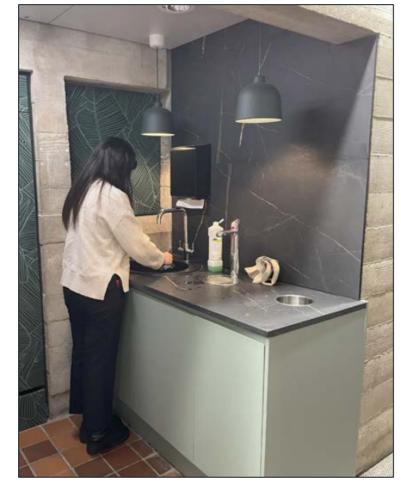

Worktop: Howdens, Black marble gold vein effect, 22mm square edge.

Splashback: Howdens, Black marble gold vein effect, 22mm square edge. Mixer tap: Reginox RION Single Lever Mono Kitchen Sink Mixer, brushed.

DDA sink - Hart accessible inset sink with drainer, 100mm deep.

Hot water tap - Aqua Illi BCA.

Flooring - Forbo Surestep Star. Colour tbc.

PROPOSED COLOUR PALETTE USED IN ADJOINING PHILIPS BUILDING

PROPOSED KITCHENETTE INFORMATION