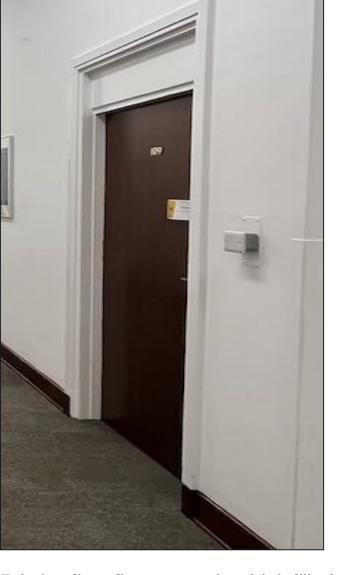

EXISTING SINGLE DOOR ELEVATION W/VISION PANEL Scale 1:20 @ A1

PROPOSED SINGLE DOOR ELEVATION - TYPE 2 Scale 1:20 @ A1

EXISTING SINGLE DOOR ELEVATION

Scale 1:20 @ A1

## PROPOSED DOOR TYPE 2 ELEVATIONS

PROPOSED SINGLE DOOR ELEVATION W/VISION PANEL - TYPE 2 Scale 1:20 @ A1

Existing first, floor example with infilled toplight.

Existing first, second & third floor example