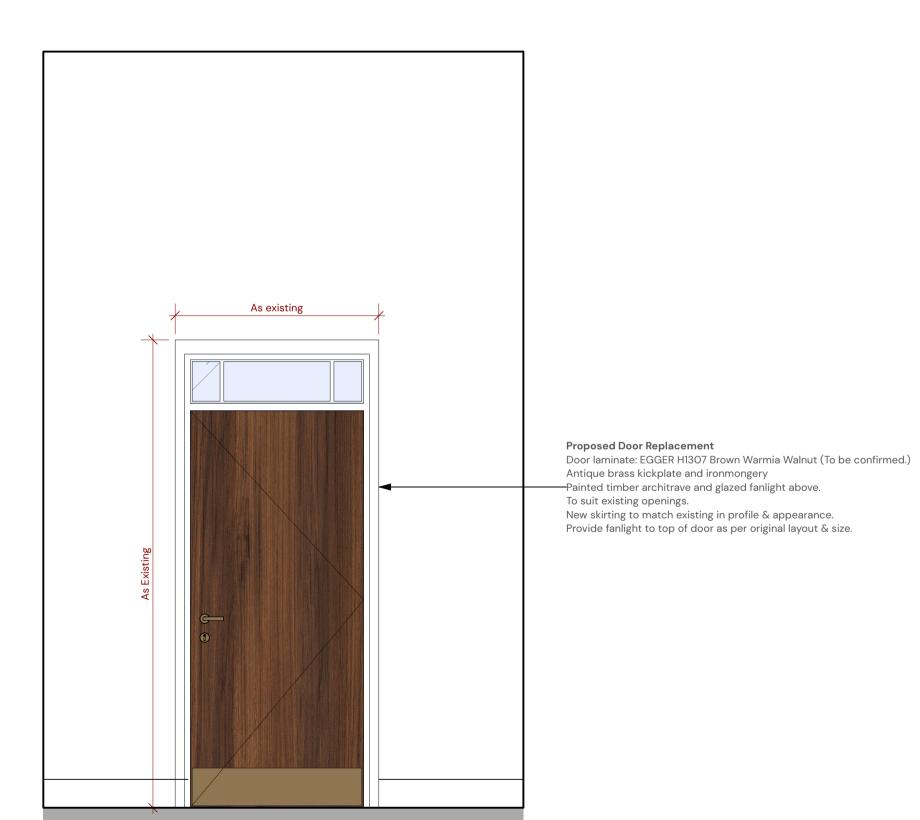

## PROPOSED DOOR TYPE 2 ELEVATIONS

PROPOSED SINGLE DOOR ELEVATION W/VISION PANEL - TYPE 2 Scale 1:20 @ A1

Existing first, floor example with infilled toplight.

Existing first, second & third floor example

Existing fourth floor example

Proposed visual of replacement -Proposed Door Type 2.