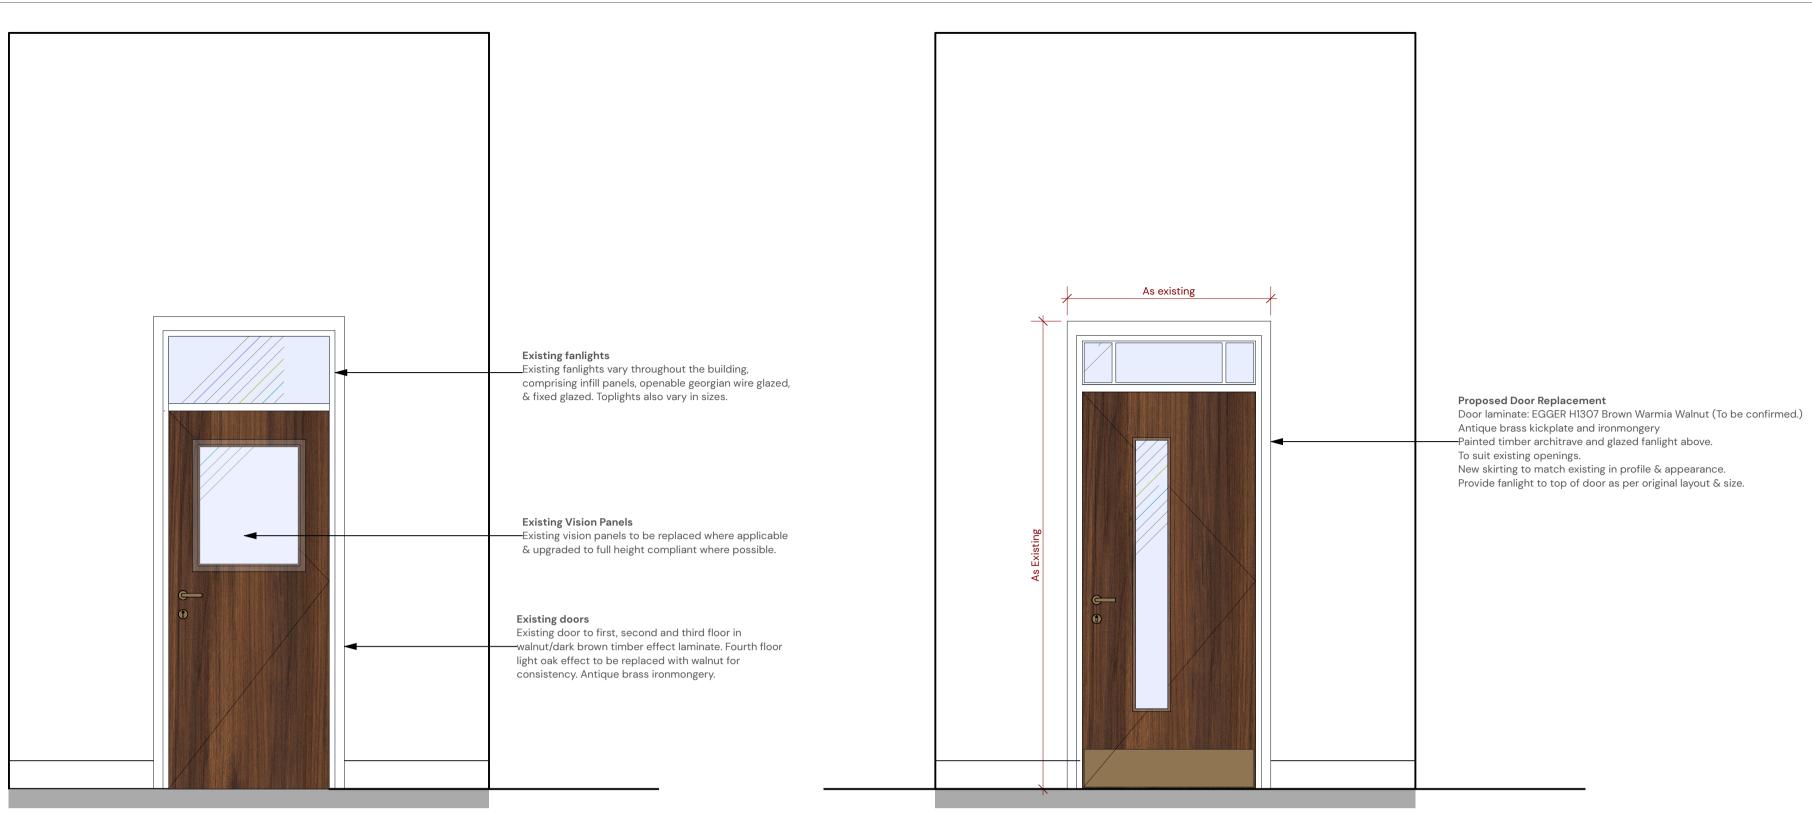

EXISTING SINGLE DOOR ELEVATION W/VISION PANEL Scale 1:20 @ A1

PROPOSED SINGLE DOOR ELEVATION - TYPE 2 Scale 1:20 @ A1

EXISTING SINGLE DOOR ELEVATION

Scale 1:20 @ A1

## PROPOSED DOOR TYPE 2 ELEVATIONS

PROPOSED SINGLE DOOR ELEVATION W/VISION PANEL - TYPE 2 Scale 1:20 @ A1

Existing first, floor example with infilled toplight.

Existing first, second & third floor example

Existing fourth floor example

Proposed visual of replacement -Proposed Door Type 2.