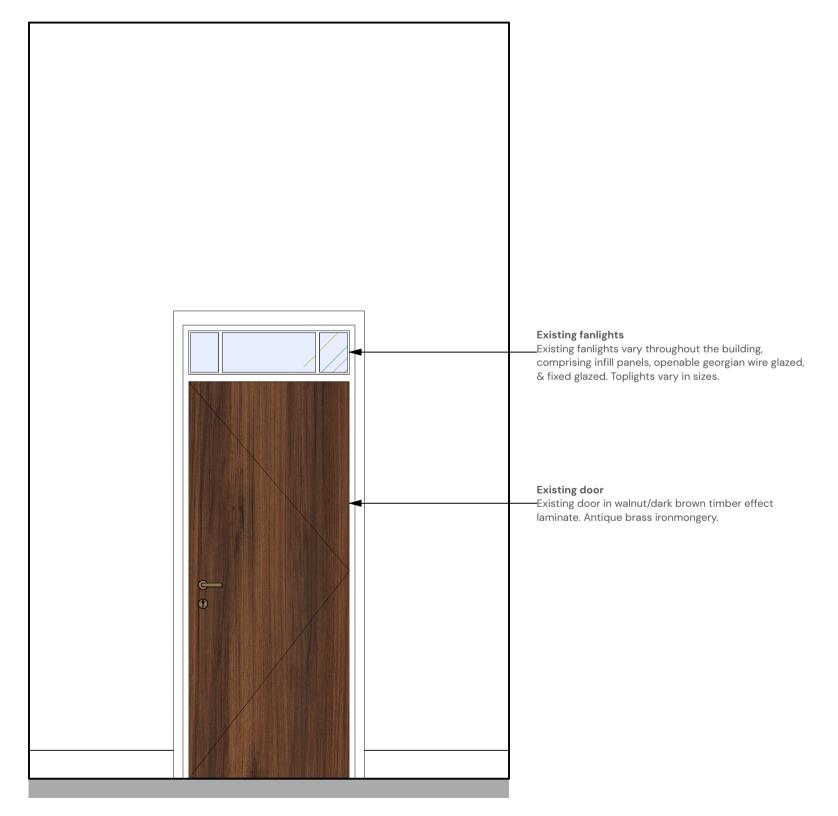

EXISTING SINGLE DOOR ELEVATION W/VISION PANEL Scale 1:20 @ A1

PROPOSED SINGLE DOOR ELEVATION - TYPE 2 Scale 1:20 @ A1

EXISTING SINGLE DOOR ELEVATION

Scale 1:20 @ A1

Existing fourth floor example

Proposed visual of replacement -Proposed Door Type 2.