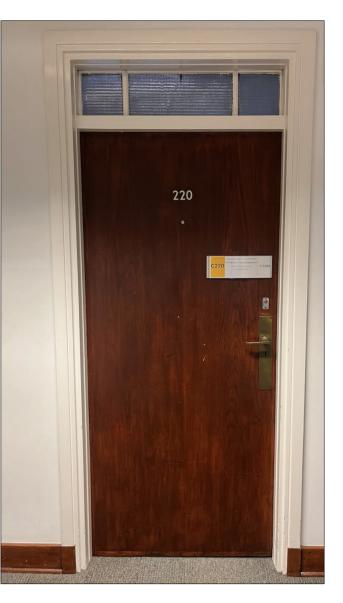

## PROPOSED DOOR TYPE 2 ELEVATIONS

PROPOSED SINGLE DOOR ELEVATION W/VISION PANEL - TYPE 2 Scale 1:20 @ A1

Existing first, floor example with infilled toplight.

Existing first, second & third floor example