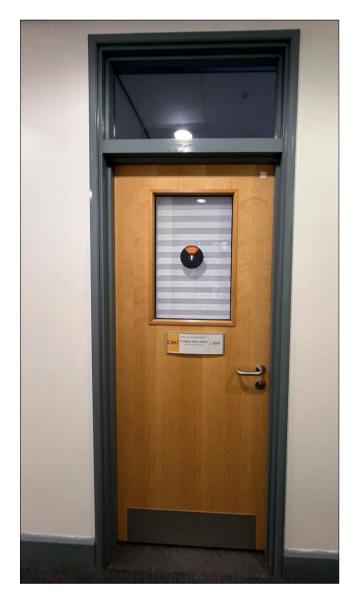

## PROPOSED DOOR TYPE 2 ELEVATIONS

PROPOSED SINGLE DOOR ELEVATION W/VISION PANEL - TYPE 2 Scale 1:20 @ A1

Existing first, floor example with infilled toplight.

Existing first, second & third floor example

Existing fourth floor example

Proposed visual of replacement -Proposed Door Type 2.