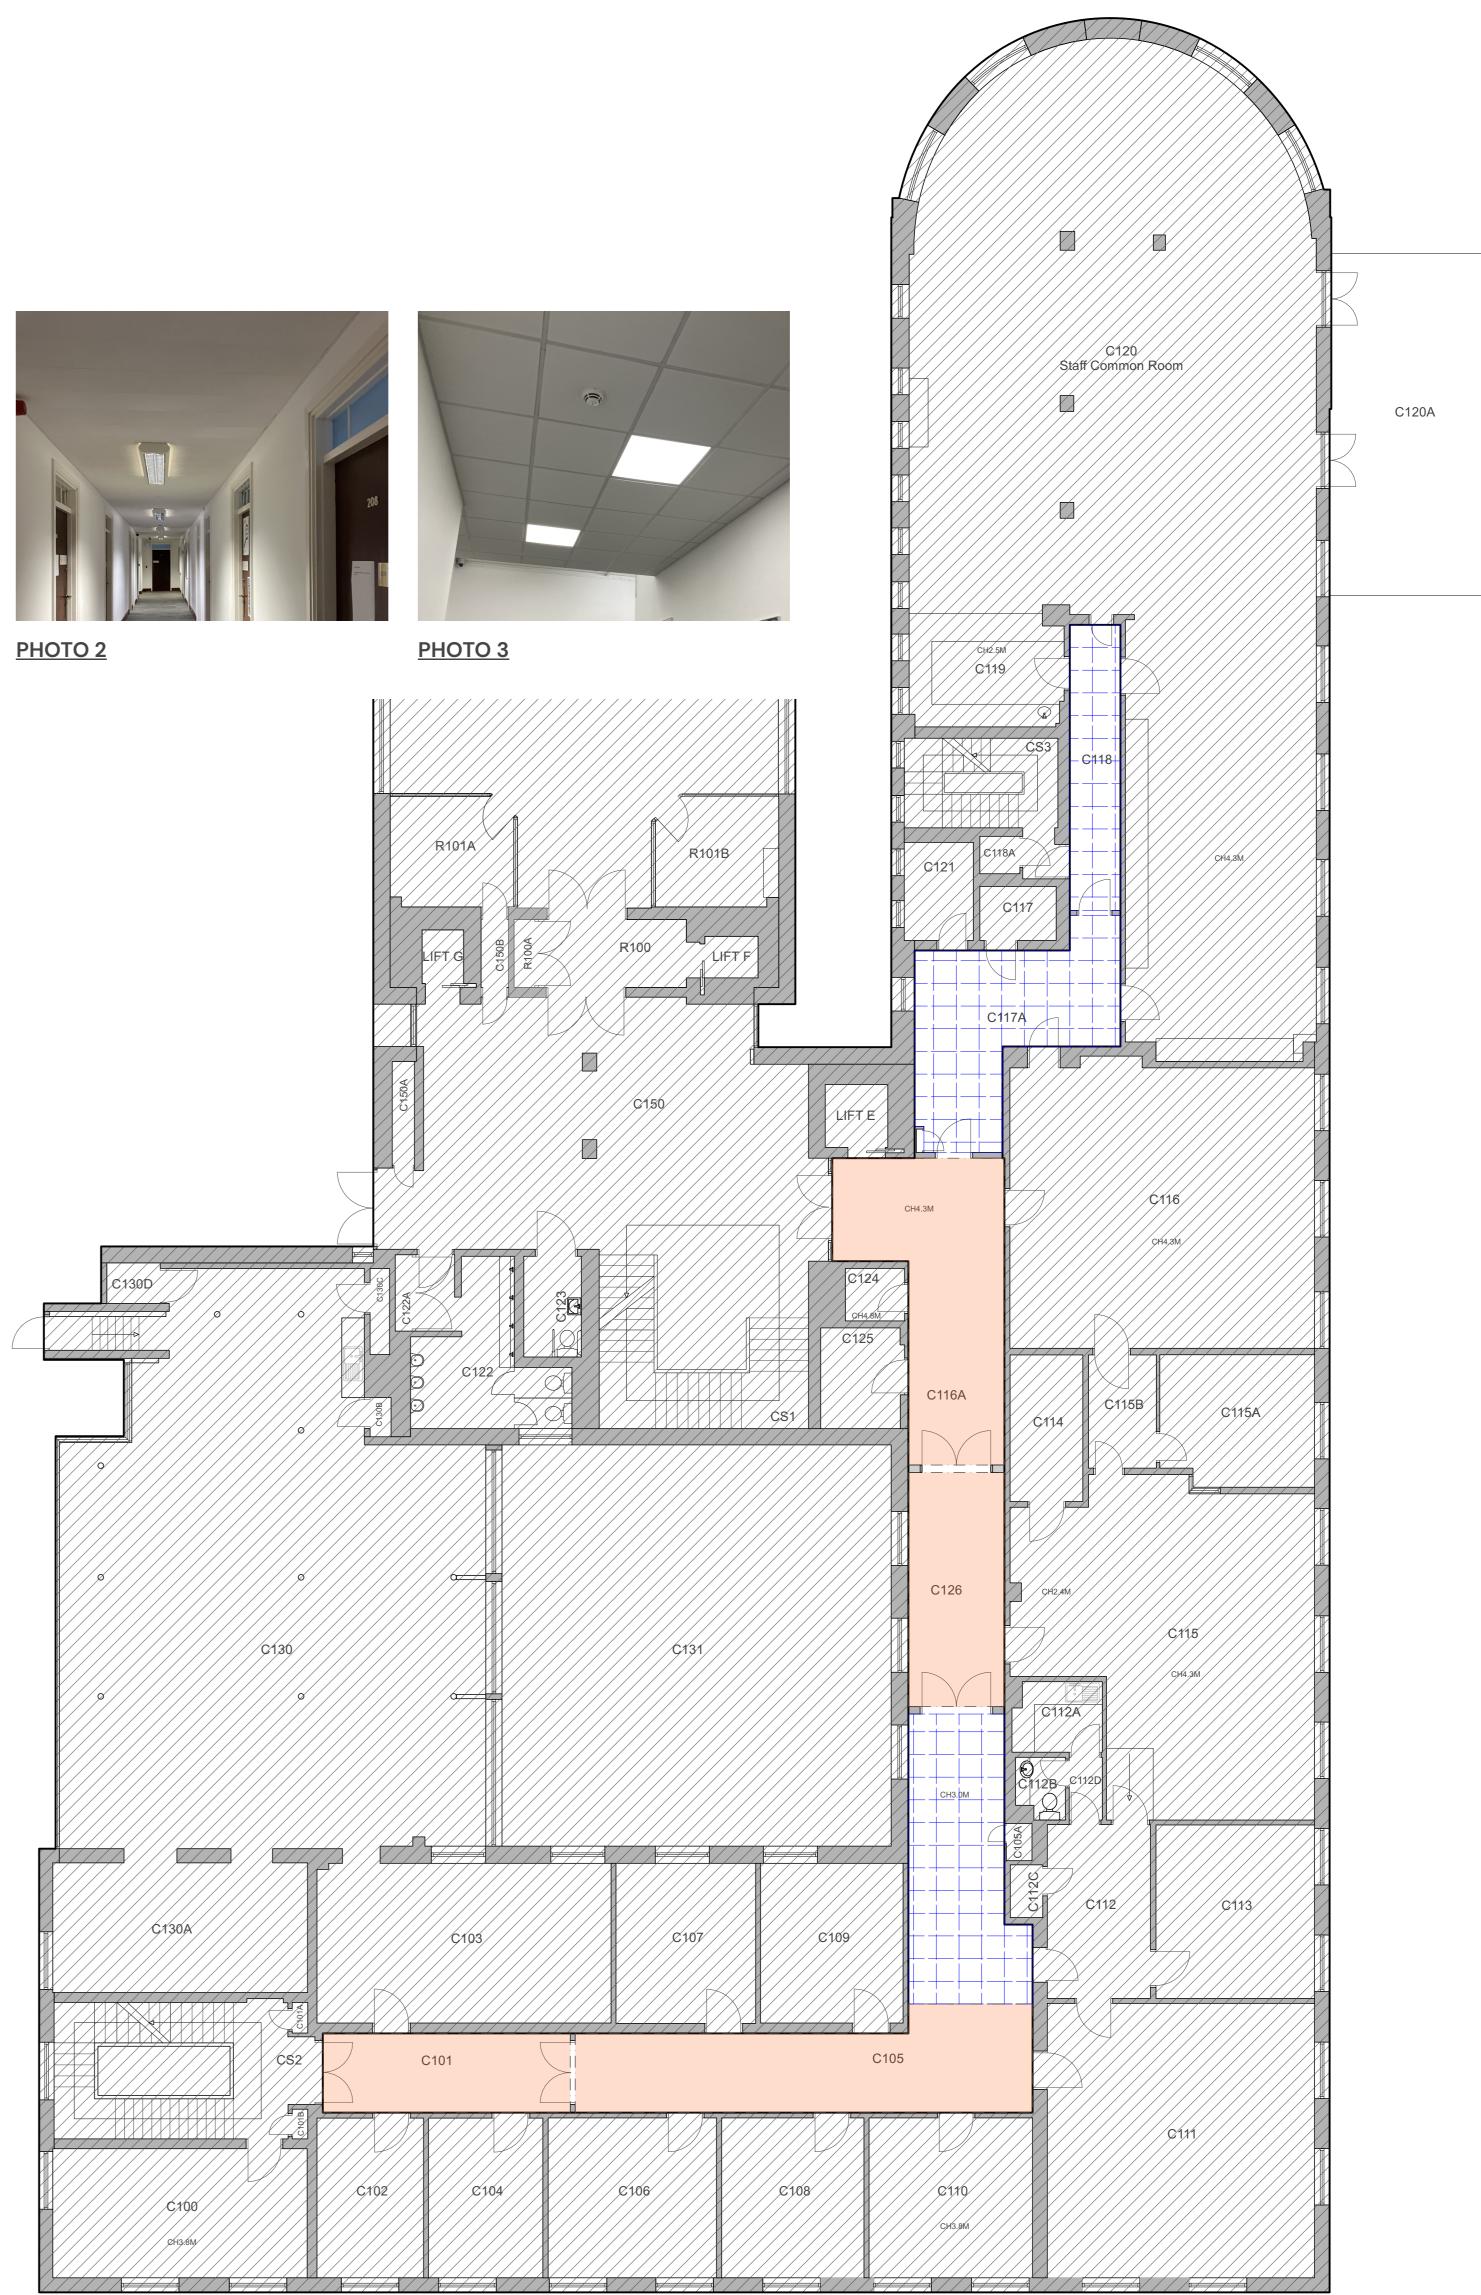

Existing Floor Plan

## EXISTING FIRST FLOOR AND FIRST MEZZANINE PLAN

Scale 1:100 @ A0

20 25 M

<u>PHOTO 1</u>

Existing Ceiling Plan

| <b>Kendall</b><br><b>Kingscott</b><br>Suite 3, Sandford House,                                | Do not scale this drawing                                                                                                                                                                  |                                                                                | PO320/03/2025MLJWSTAGE 1 - Issued to Listed Building ConsentPO207/03/2025MLJWListed Building Consent Application.PO115/01/2025MLJWSTAGE 0 - Scope of works for client approvalRevDateByApNote                                                           |                                   |
|-----------------------------------------------------------------------------------------------|--------------------------------------------------------------------------------------------------------------------------------------------------------------------------------------------|--------------------------------------------------------------------------------|---------------------------------------------------------------------------------------------------------------------------------------------------------------------------------------------------------------------------------------------------------|-----------------------------------|
|                                                                                               | Project<br>College Building<br>Concept Design for Corridors<br>Client                                                                                                                      | DateDrawnPurpose/Status19/12/2024MLPLANNINGScaleCheckedPaper Size1:100JWISO AO | Drawing Title<br>Existing First and First Mezzanine Floor Plan<br>Project Number/Drawing Number                                                                                                                                                         | Revision                          |
| 1b Claremont Rd, Teddington,<br>TW11 8DH<br>+44 (0)20 8943 5300<br>www.kendallkingscott.co.uk | SOAS, University of London Only to be used on the site for which designed. The electronic transmission of or The production of amended or updated information from the said designs/inform | · · · · · · · · · · · · · · · · · · ·                                          | 240153-1200<br>Check all dimensions and levels on site<br>at the User's risk and Kendall Kingscott Ltd. will have no liability for any errors or inaccuracies arisin<br>dall Kingscott Ltd. shall have no responsibility in respect thereof whatsoever. | PO3<br>© Copyrigh<br>g therefrom. |