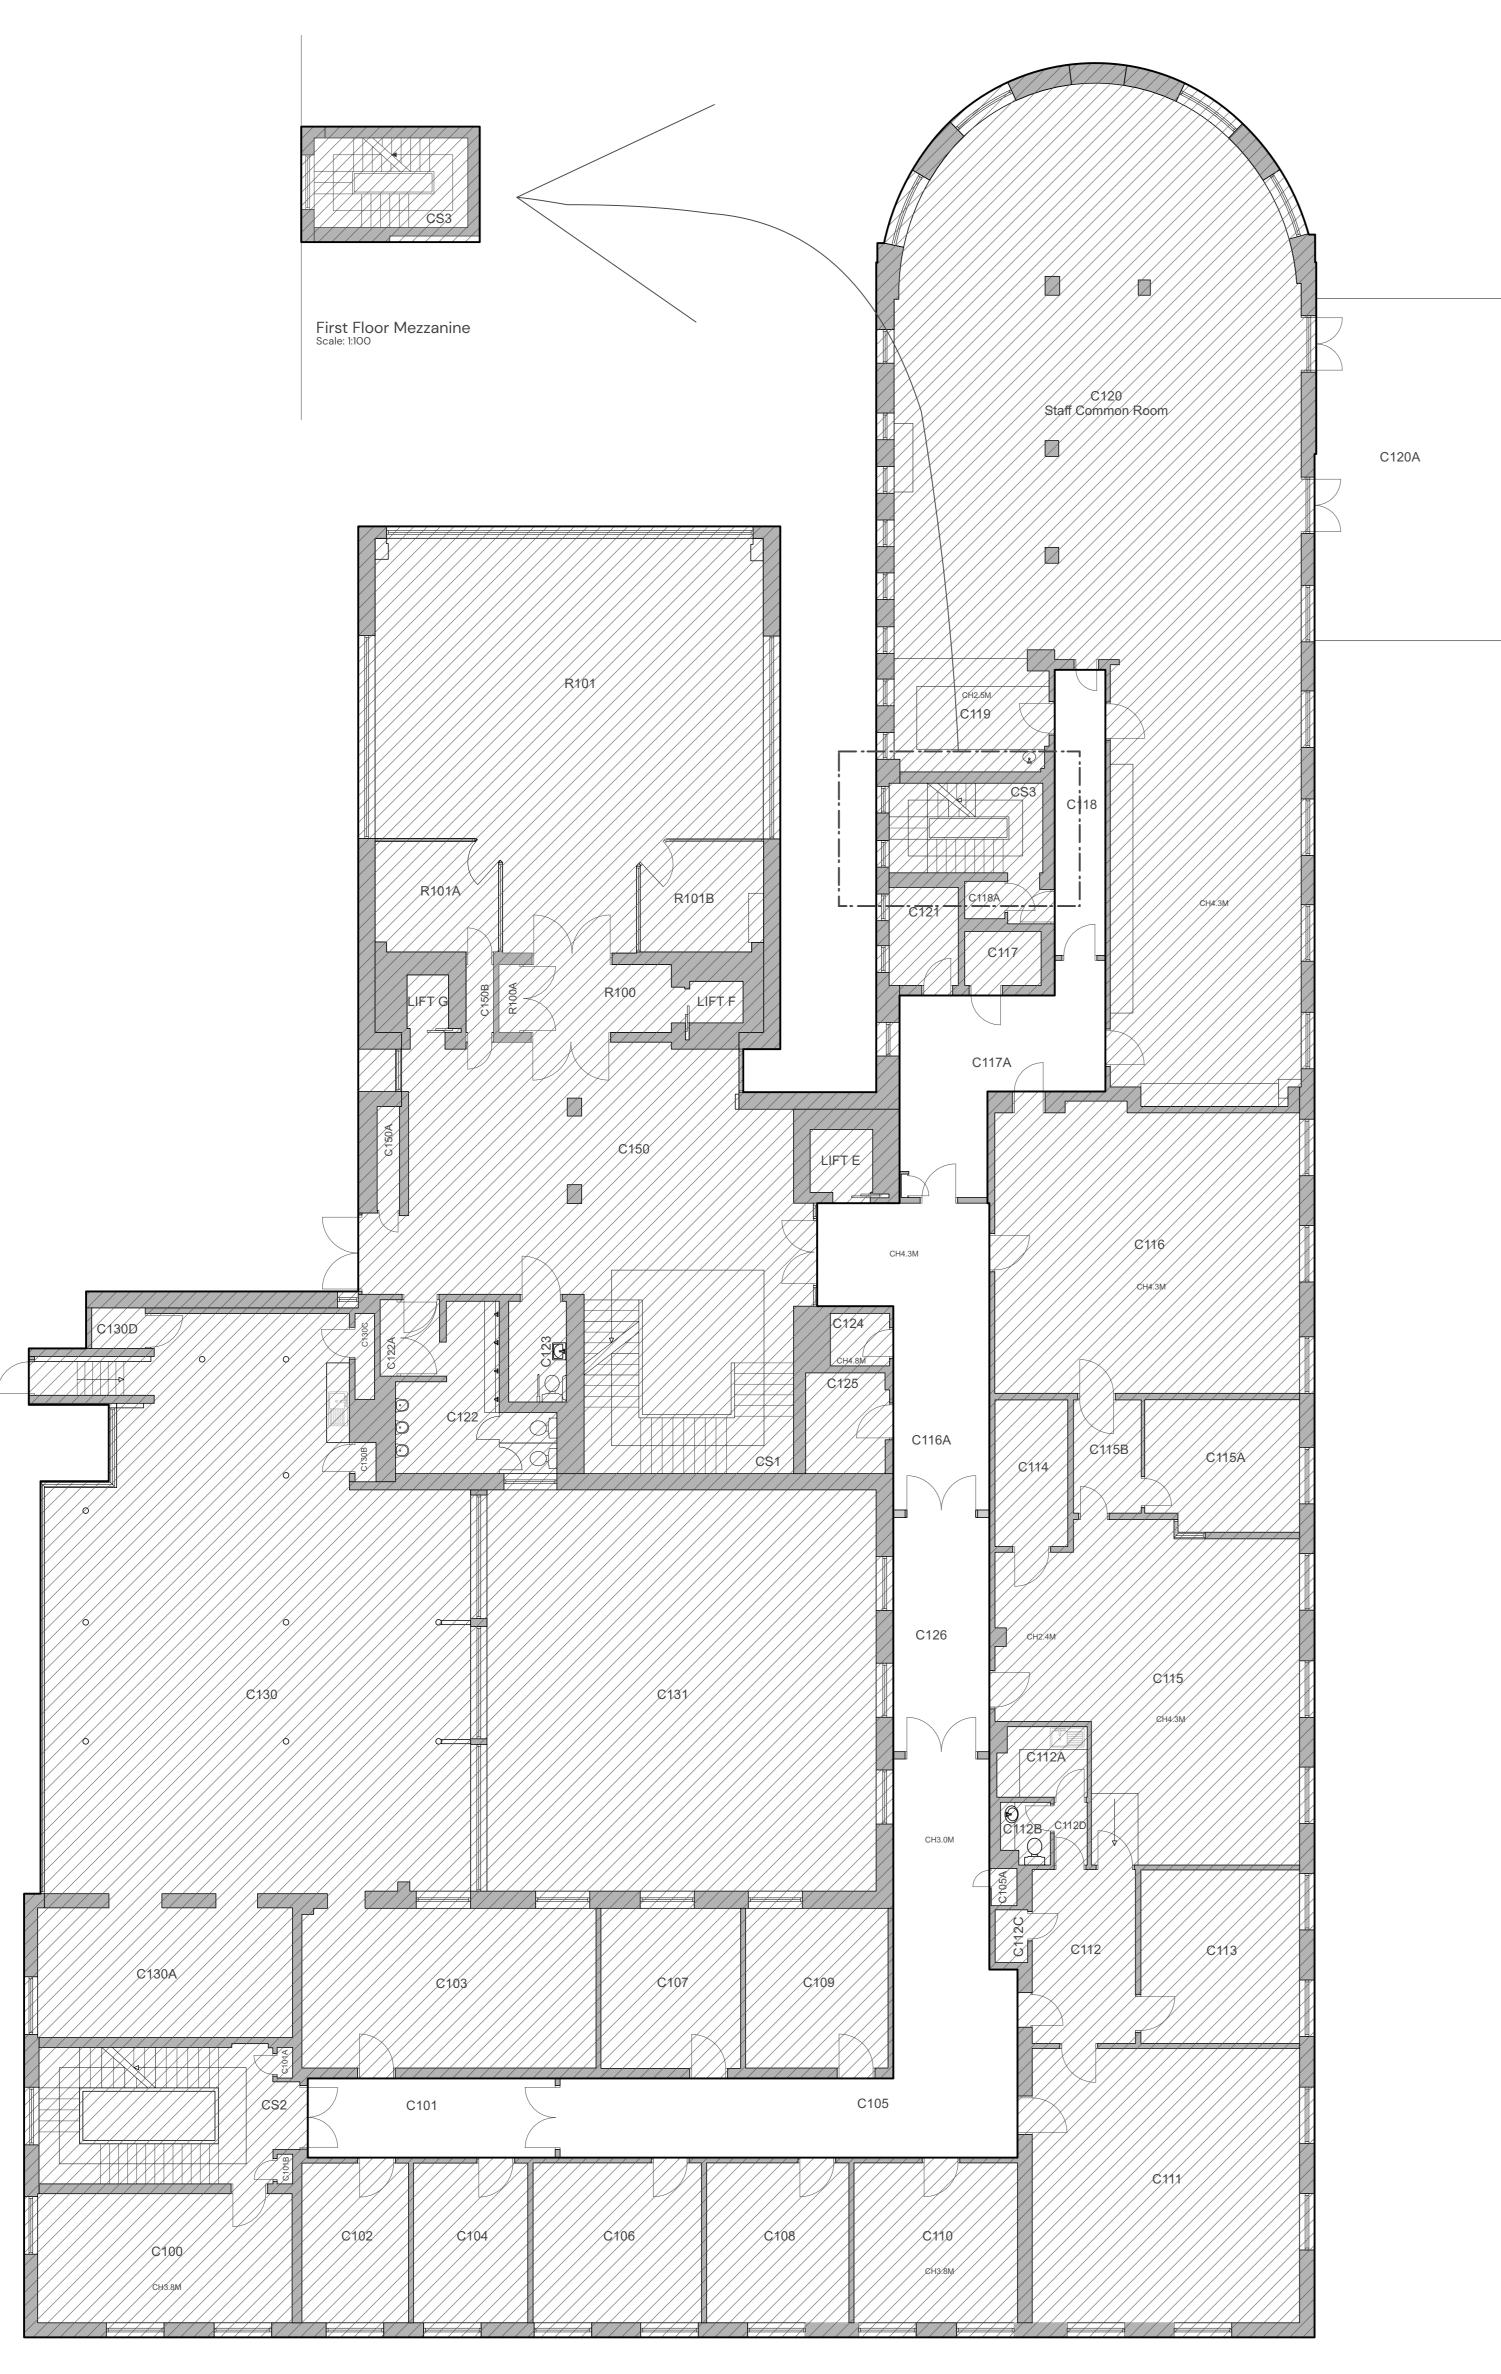

Existing Floor Plan

## EXISTING FIRST FLOOR AND FIRST MEZZANINE PLAN

Scale 1:100 @ A0

20 25 M

<u>PHOTO 1</u>

Existing Ceiling Plan

| <b>Kendall</b><br><b>Kingscott</b><br>Suite 3, Sandford House,                                | Do not scale this drawing                                                                                                                                                                  |                                                                                | PO320/03/2025MLJWSTAGE 1 - Issued to Listed Building ConsentPO207/03/2025MLJWListed Building Consent Application.PO115/01/2025MLJWSTAGE 0 - Scope of works for client approvalRevDateByApNote                                                           |                                   |
|-----------------------------------------------------------------------------------------------|--------------------------------------------------------------------------------------------------------------------------------------------------------------------------------------------|--------------------------------------------------------------------------------|---------------------------------------------------------------------------------------------------------------------------------------------------------------------------------------------------------------------------------------------------------|-----------------------------------|
|                                                                                               | Project<br>College Building<br>Concept Design for Corridors<br>Client                                                                                                                      | DateDrawnPurpose/Status19/12/2024MLPLANNINGScaleCheckedPaper Size1:100JWISO AO | Drawing Title<br>Existing First and First Mezzanine Floor Plan<br>Project Number/Drawing Number                                                                                                                                                         | Revision                          |
| 1b Claremont Rd, Teddington,<br>TW11 8DH<br>+44 (0)20 8943 5300<br>www.kendallkingscott.co.uk | SOAS, University of London Only to be used on the site for which designed. The electronic transmission of or The production of amended or updated information from the said designs/inform | · · · · · · · · · · · · · · · · · · ·                                          | 240153-1200<br>Check all dimensions and levels on site<br>at the User's risk and Kendall Kingscott Ltd. will have no liability for any errors or inaccuracies arisin<br>dall Kingscott Ltd. shall have no responsibility in respect thereof whatsoever. | PO3<br>© Copyrigh<br>g therefrom. |