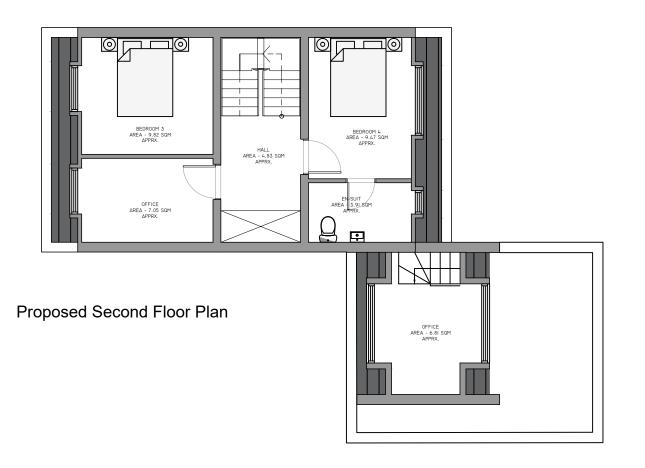

NOTES:
THE CONTRACTORS ARE TO CHECK ALL DIMENSIONS, DRAIN RUNS AND GENERAL CONDITIONS ON SITE BEFORE WORKS COMMENCE, AND INFORM STUDIO 47 ARCHITECTS IMMEDIATELY UPON DISCOVERY OF ANY ERRORS, OMISSIONS OR DISCREPANCIES ALL WORKS ARE TO BE CARRIED OUT IN ACCORDANCE WITH CURRENT BUILDING REGULATIONS, BRITISH STANDARDS, CODE OF PRACTICE AND LOCAL AUTHORITY REQUIREMENTS. DO NOT SCALE FROM THIS DRAWING WITHOUT FIRST OBTAINING WRITTEN AUTHORIZATION FROM STUDIO 47 ARCHITECTS.

THE CONTENTS OF THIS PLAN INCLUDING THE PRINTED NOTES ARE COPYRIGHT AND REPRODUCTION IN WHOLE OR PART IS NOT PERMITTED WITHOUT PRIOR CONSENT OF STUDIO 47 ARCHITECTS IN WRITING.

## 46 Fairfax Road London NW6 4HA

Proposed First & Second Floor Plan

|    | SCALE | DRAWN BY | DATE     | CHECKED BY |
|----|-------|----------|----------|------------|
| A3 | 1:100 | A.H.     | 26/03/25 | A HASSAN   |
| A1 | 1:50  |          | 20/03/23 | A.HASSAN   |