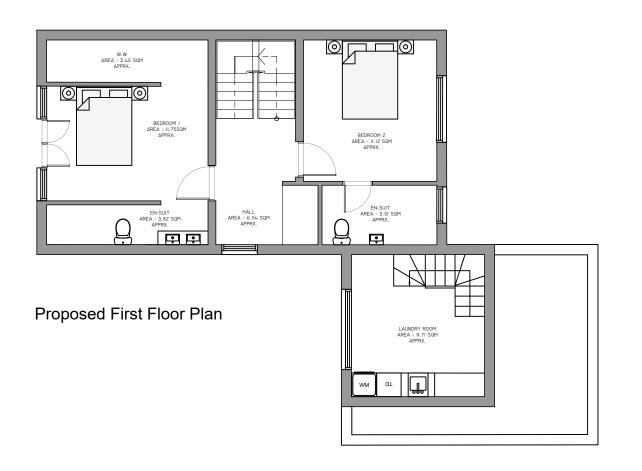

NOTES:
THE CONTRACTORS ARE TO CHECK ALL DIMENSIONS, DRAIN RUNS AND GENERAL CONDITIONS ON SITE BEFORE WORKS COMMENCE, AND INFORM STUDIO 47 ARCHITECTS IMMEDIATELY UPON DISCOVERY OF ANY ERRORS, OMISSIONS OR DISCREPANCIES ALL WORKS ARE TO BE CARRIED OUT IN ACCORDANCE WITH CURRENT BUILDING REGULATIONS, BRITISH STANDARDS, CODE OF PRACTICE AND LOCAL AUTHORITY REQUIREMENTS. DO NOT SCALE FROM THIS DRAWING WITHOUT FIRST OBTAINING WRITTEN AUTHORIZATION FROM STUDIO 47 ARCHITECTS.

THE CONTENTS OF THIS PLAN INCLUDING THE PRINTED NOTES ARE COPYRIGHT AND REPRODUCTION IN WHOLE OR PART IS NOT PERMITTED WITHOUT PRIOR CONSENT OF STUDIO 47 ARCHITECTS IN WRITING.

## 46 Fairfax Road London NW6 4HA

Proposed First & Second Floor Plan

|    | SCALE | DRAWN BY | DATE     | CHECKED BY |
|----|-------|----------|----------|------------|
| A3 | 1:100 | A.H.     | 26/03/25 | A HASSAN   |
| A1 | 1:50  |          | 20/03/23 | A.HASSAN   |