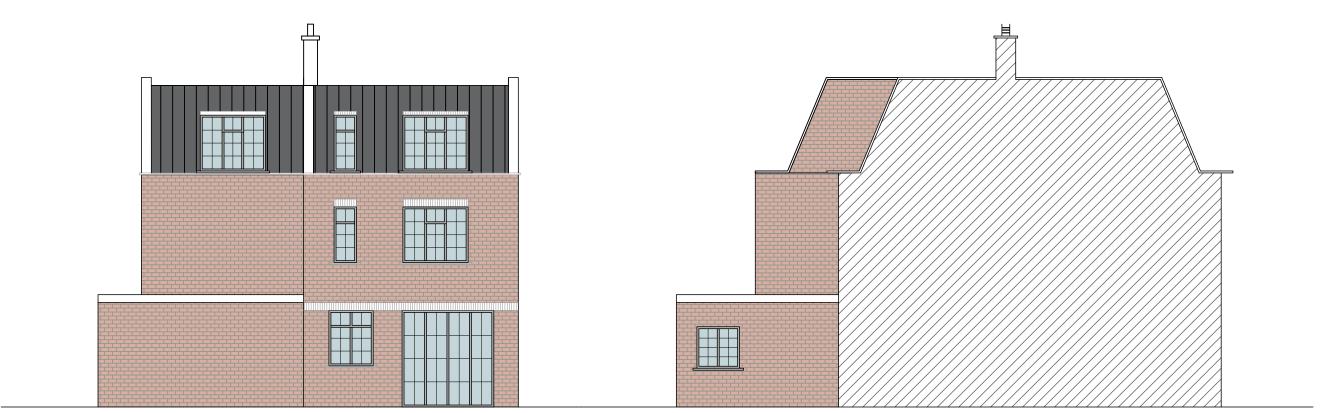

**Proposed Rear Elevation** 

Proposed side Elevation

Proposed Front Elevation

NOTES:
THE CONTRACTORS ARE TO CHECK ALL DIMENSIONS, DRAIN RUNS AND GENERAL CONDITIONS ON SITE BEFORE WORKS COMMENCE, AND INFORM STUDIO 47 ARCHITECTS IMMEDIATELY UPON DISCOVERY OF ANY ERRORS, OMISSIONS OR DISCREPANCIES ALL WORKS ARE TO BE CARRIED OUT IN ACCORDANCE WITH CURRENT BUILDING REGULATIONS, BRITISH STANDARDS, CODE OF PRACTICE AND LOCAL AUTHORITY REQUIREMENTS. DO NOT SCALE FROM THIS DRAWING WITHOUT FIRST OBTAINING WRITTEN AUTHORIZATION FROM STUDIO 47 ARCHITECTS.
THE CONTENTS OF THIS PLAN INCLUDING THE PRINTED NOTES ARE COPYRIGHT AND REPRODUCTION IN WHOLE OR PART IS NOT PERMITTED WITHOUT PRIOR CONSENT OF STUDIO 47 ARCHITECTS IN WRITINS.

20241101-PL02 R00

46 Fairfax Road London NW6 4HA

Proposed Elevations

|    | SCALE | DRAWN BY | DATE     | CHECKED BY |
|----|-------|----------|----------|------------|
| A3 | 1:100 | A.H.     | 26/03/25 | A.HASSAN   |
| A1 | 1:50  |          |          |            |