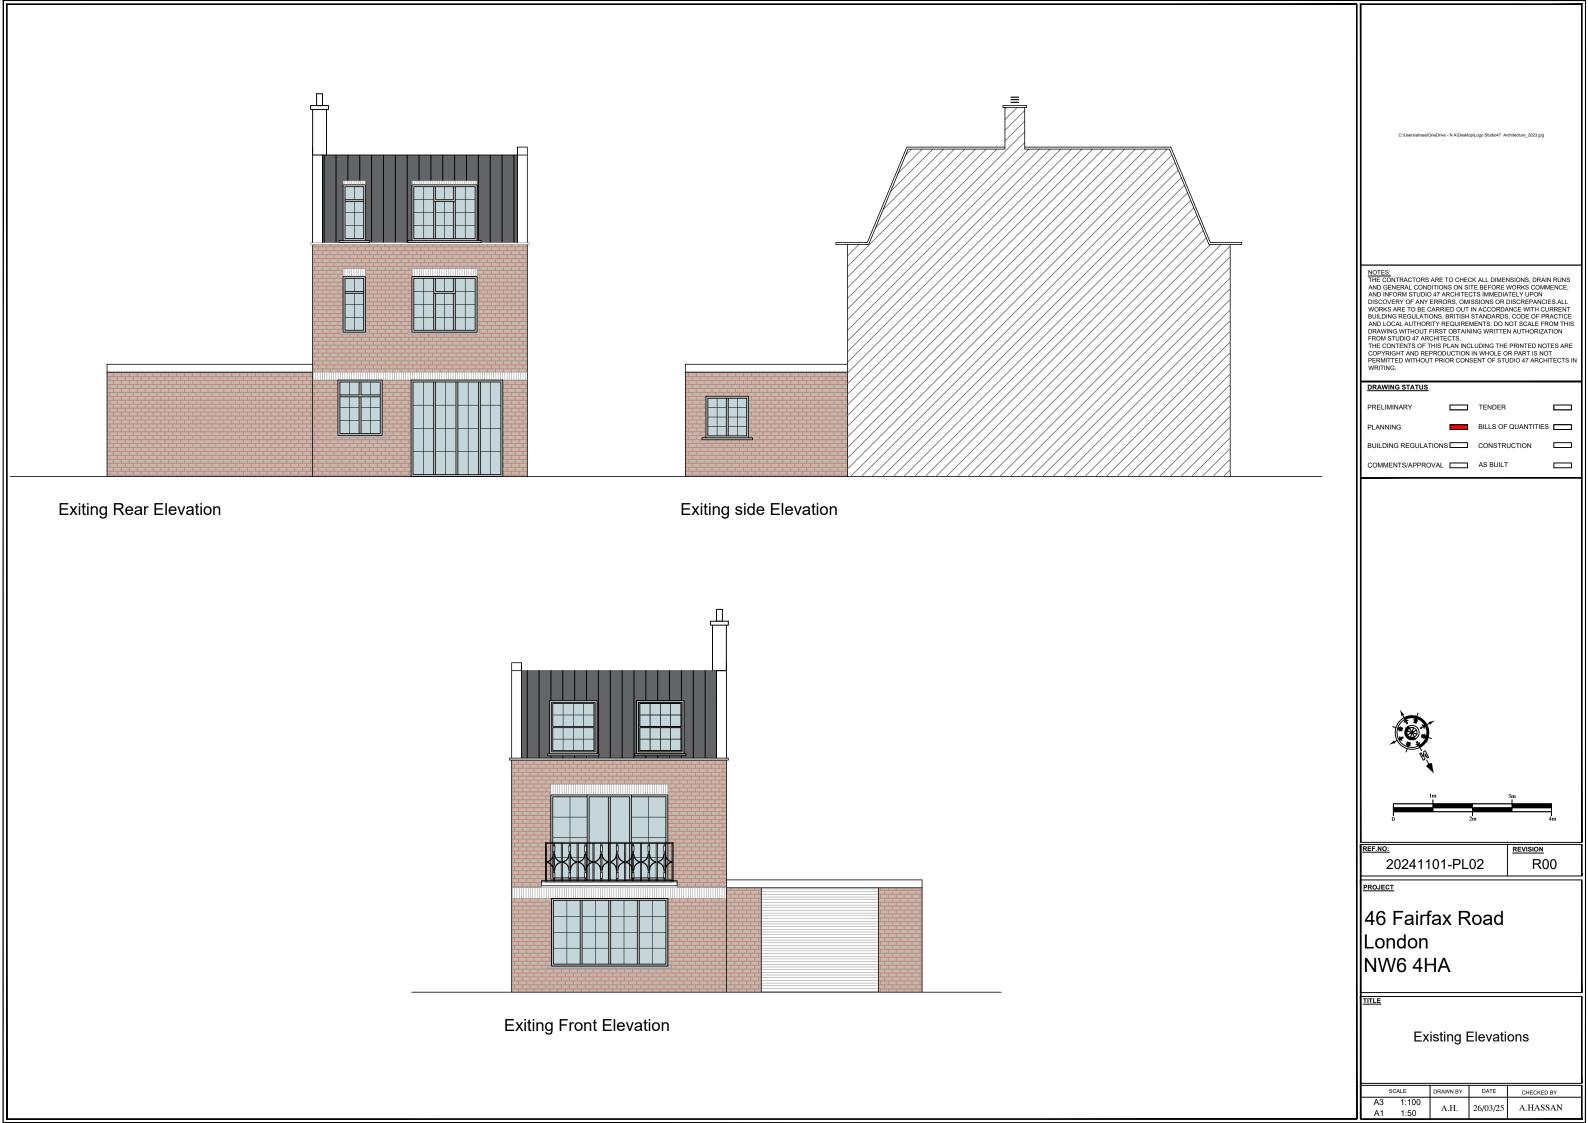

NOTES:
THE CONTRACTORS ARE TO CHECK ALL DIMENSIONS, DRAIN RUNS AND GENERAL CONDITIONS ON SITE BEFORE WORKS COMMENCE, AND INFORM STUDIO 47 ARCHITECTS IMMEDIATELY UPON DISCOVERY OF ANY ERRORS, OMISSIONS OR DISCREPANCIES ALL WORKS ARE TO BE CARRIED OUT IN ACCORDANCE WITH CURRENT BUILDING REGULATIONS, BRITISH STANDARDS, CODE OF PRACTICE AND LOCAL AUTHORITY REQUIREMENTS. DO NOT SCALE FROM THIS DRAWING WITHOUT FIRST OBTAINING WRITTEN AUTHORIZATION FROM STUDIO 47 ARCHITECTS.

THE CONTENTS OF THIS PLAN INCLUDING THE PRINTED NOTES ARE COPYRIGHT AND REPRODUCTION IN WHOLE OR PART IS NOT PERMITTED WITHOUT PRIOR CONSENT OF STUDIO 47 ARCHITECTS IN WRITING.

46 Fairfax Road London NW6 4HA

Existing Floor Plans

| SCALE |       | DRAWN BY | DATE     | CHECKED BY |
|-------|-------|----------|----------|------------|
| .3    | 1:100 | A II     | 06/11/24 | A HASSAN   |
| 1     | 1:50  | A.H.     | 00/11/24 | A.HASSAIN  |