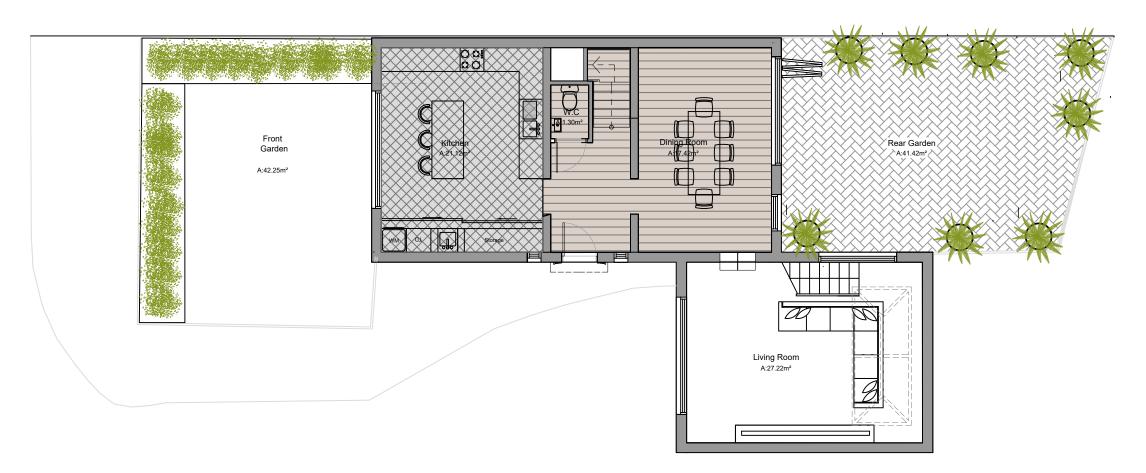

Proposed Ground Floor Plan

NOTES:
THE CONTRACTORS ARE TO CHECK ALL DIMENSIONS, DRAIN RUNS AND GENERAL CONDITIONS ON SITE BEFORE WORKS COMMENCE, AND INFORM STUDIO 47 ARCHITECTS IMMEDIATELY UPON DISCOVERY OF ANY ERRORS, OMISSIONS OR DISCREPANCIES ALL WORKS ARE TO BE CARRIED OUT IN ACCORDANCE WITH CURRENT BUILDING REGULATIONS, BRITISH STANDARDS, CODE OF PRACTICE AND LOCAL AUTHORITY REQUIREMENTS. DO NOT SCALE FROM THIS DRAWING WITHOUT FIRST OBTAINING WRITTEN AUTHORIZATION FROM STUDIO 47 ARCHITECTS.
THE CONTENTS OF THIS PLAN INCLUDING THE PRINTED NOTES ARE COPYRIGHT AND REPRODUCTION IN WHOLE OR PART IS NOT PERMITTED WITHOUT PRIOR CONSENT OF STUDIO 47 ARCHITECTS IN WRITING.

46 Fairfax Road London NW6 4HA

Proposed Ground Floor Plan

| SCALE |       | DRAWN BY | DATE     | CHECKED BY |
|-------|-------|----------|----------|------------|
| 3     | 1:100 | A.H.     | 06/11/24 | A.HASSAN   |
| .1    | 1:50  |          |          |            |