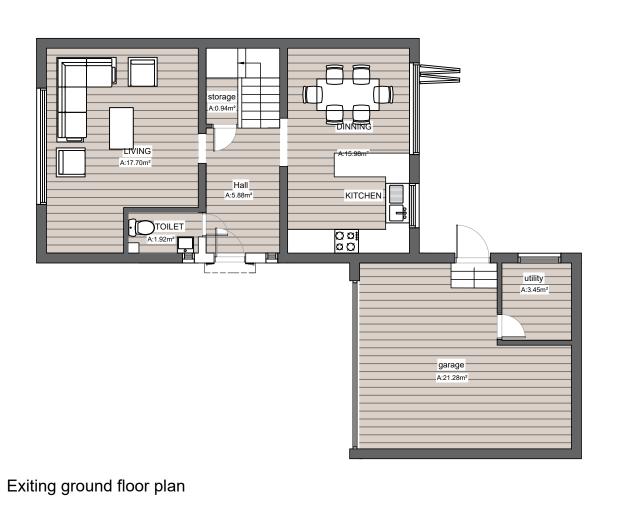

Exiting first floor plan

NOTES:
THE CONTRACTORS ARE TO CHECK ALL DIMENSIONS, DRAIN RUNS AND GENERAL CONDITIONS ON SITE BEFORE WORKS COMMENCE, AND INFORM STUDIO 47 ARCHITECTS IMMEDIATELY UPON DISCOVERY OF ANY ERRORS, OMISSIONS OR DISCREPANCIES ALL WORKS ARE TO BE CARRIED OUT IN ACCORDANCE WITH CURRENT BUILDING REGULATIONS, BRITISH STANDARDS, CODE OF PRACTICE AND LOCAL AUTHORITY REQUIREMENTS. DO NOT SCALE FROM THIS DRAWING WITHOUT FIRST OBTAINING WRITTEN AUTHORIZATION FROM STUDIO 47 ARCHITECTS.

THE CONTENTS OF THIS PLAN INCLUDING THE PRINTED NOTES ARE COPYRIGHT AND REPRODUCTION IN WHOLE OR PART IS NOT PERMITTED WITHOUT PRIOR CONSENT OF STUDIO 47 ARCHITECTS IN WRITING.

| - 1 | KET .NO.      | KEVISION |
|-----|---------------|----------|
|     | 20241101-PL02 | R00      |
|     |               |          |

46 Fairfax Road London NW6 4HA

Existing Floor Plans

| SCALE |       | DRAWN BY | DATE     | CHECKED BY |
|-------|-------|----------|----------|------------|
| .3    | 1:100 | A II     | 06/11/24 | A HASSAN   |
| 1     | 1:50  | A.H.     | 00/11/24 | A.HASSAIN  |