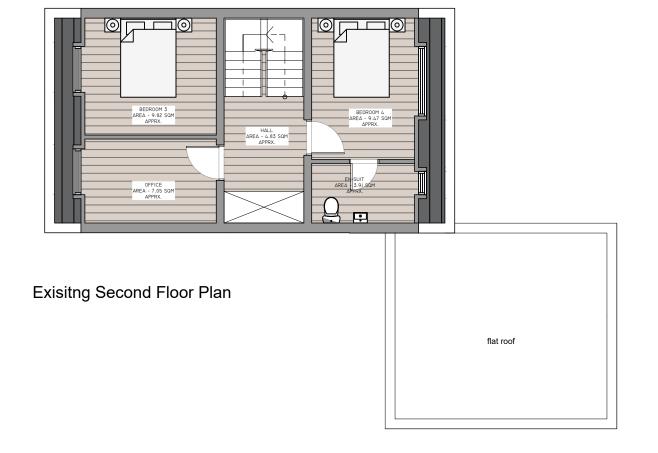

NOTES:
THE CONTRACTORS ARE TO CHECK ALL DIMENSIONS, DRAIN RUNS AND GENERAL CONDITIONS ON SITE BEFORE WORKS COMMENCE, AND INFORM STUDIO 47 ARCHITECTS IMMEDIATELY UPON DISCOVERY OF ANY ERRORS, OMISSIONS OR DISCREPANCIES ALL WORKS ARE TO BE CARRIED OUT IN ACCORDANCE WITH CURRENT BUILDING REGULATIONS, BRITISH STANDARDS, CODE OF PRACTICE AND LOCAL AUTHORITY REQUIREMENTS. DO NOT SCALE FROM THIS DRAWING WITHOUT FIRST OBTAINING WRITTEN AUTHORIZATION FROM STUDIO 47 ARCHITECTS.

THE CONTENTS OF THIS PLAN INCLUDING THE PRINTED NOTES ARE COPYRIGHT AND REPRODUCTION IN WHOLE OR PART IS NOT PERMITTED WITHOUT PRIOR CONSENT OF STUDIO 47 ARCHITECTS IN WRITING.

## 46 Fairfax Road London NW6 4HA

Proposed First & Second Floor Plan

|    | SCALE | DRAWN BY | DATE     | CHECKED BY |
|----|-------|----------|----------|------------|
| A3 | 1:100 | A.H.     | 26/03/25 | A HASSAN   |
| A1 | 1:50  |          | 20/03/23 | A.HASSAN   |