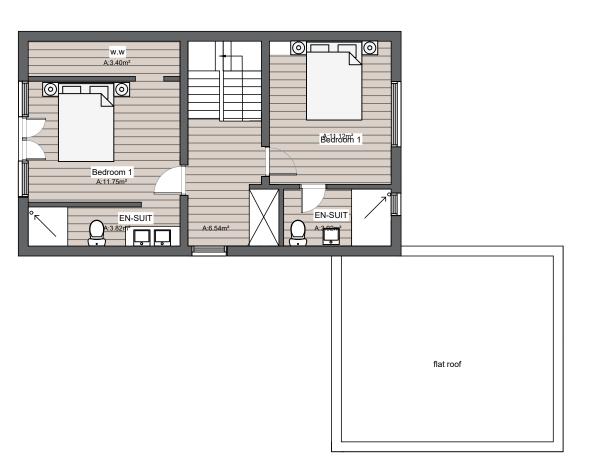

NOTES:
THE CONTRACTORS ARE TO CHECK ALL DIMENSIONS, DRAIN RUNS AND GENERAL CONDITIONS ON SITE BEFORE WORKS COMMENCE, AND INFORM STUDIO 47 ARCHITECTS IMMEDIATELY UPON DISCOVERY OF ANY ERRORS, OMISSIONS OR DISCREPANCIES ALL WORKS ARE TO BE CARRIED OUT IN ACCORDANCE WITH CURRENT BUILDING REGULATIONS, BRITISH STANDARDS, CODE OF PRACTICE AND LOCAL AUTHORITY REQUIREMENTS. DO NOT SCALE FROM THIS DRAWING WITHOUT FIRST OBTAINING WRITTEN AUTHORIZATION FROM STUDIO 47 ARCHITECTS.

THE CONTENTS OF THIS PLAN INCLUDING THE PRINTED NOTES ARE COPYRIGHT AND REPRODUCTION IN WHOLE OR PART IS NOT PERMITTED WITHOUT PRIOR CONSENT OF STUDIO 47 ARCHITECTS IN WRITING.

## 46 Fairfax Road London NW6 4HA

Proposed First & Second Floor Plan

|    | SCALE | DRAWN BY | DATE     | CHECKED BY |
|----|-------|----------|----------|------------|
| A3 | 1:100 | A.H.     | 26/03/25 | A HASSAN   |
| A1 | 1:50  |          | 20/03/23 | A.HASSAN   |