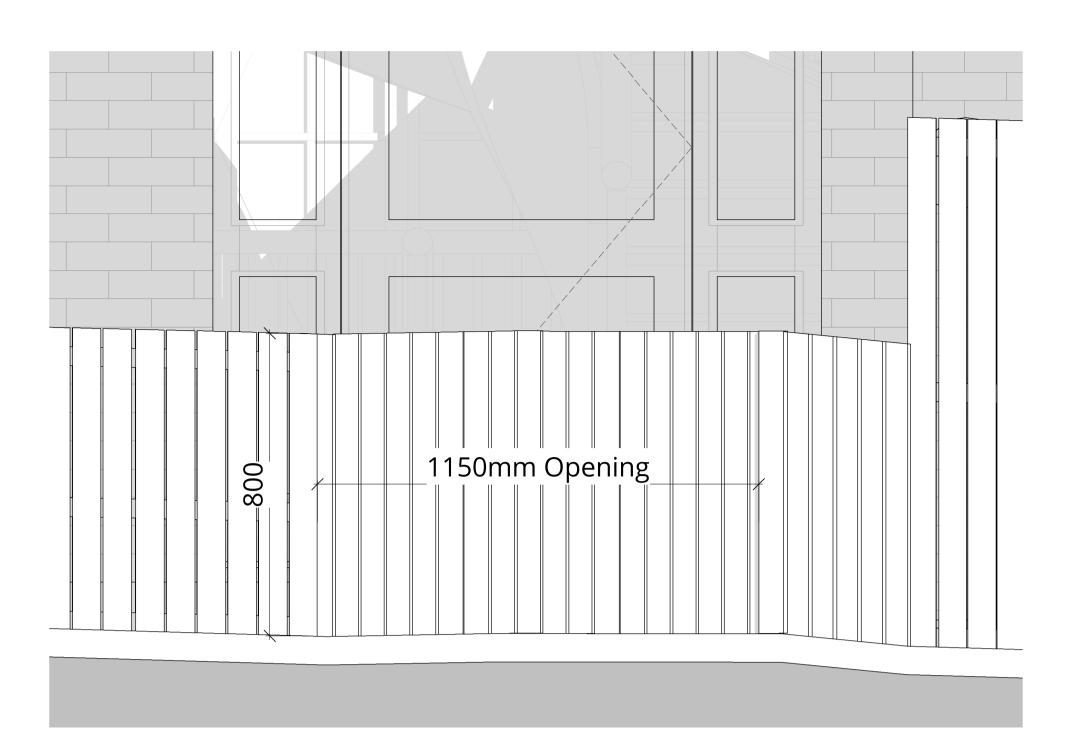

Main Front Pedestrian Gate Elevation

Main Front Pedestrian Gate Plan

The fence and gates will be smooth vertical timber boarding, colour and design to match existing or original.

Hinges and latches are proposed to be black metal.

These are intended to be pedestrian gates for access only.

**Side Gate For Maintenance Elevation** 

**Side Gate for Maintenance Plan** 

time should any portion of this drawing be reproduced or copied without the permission of the Architect