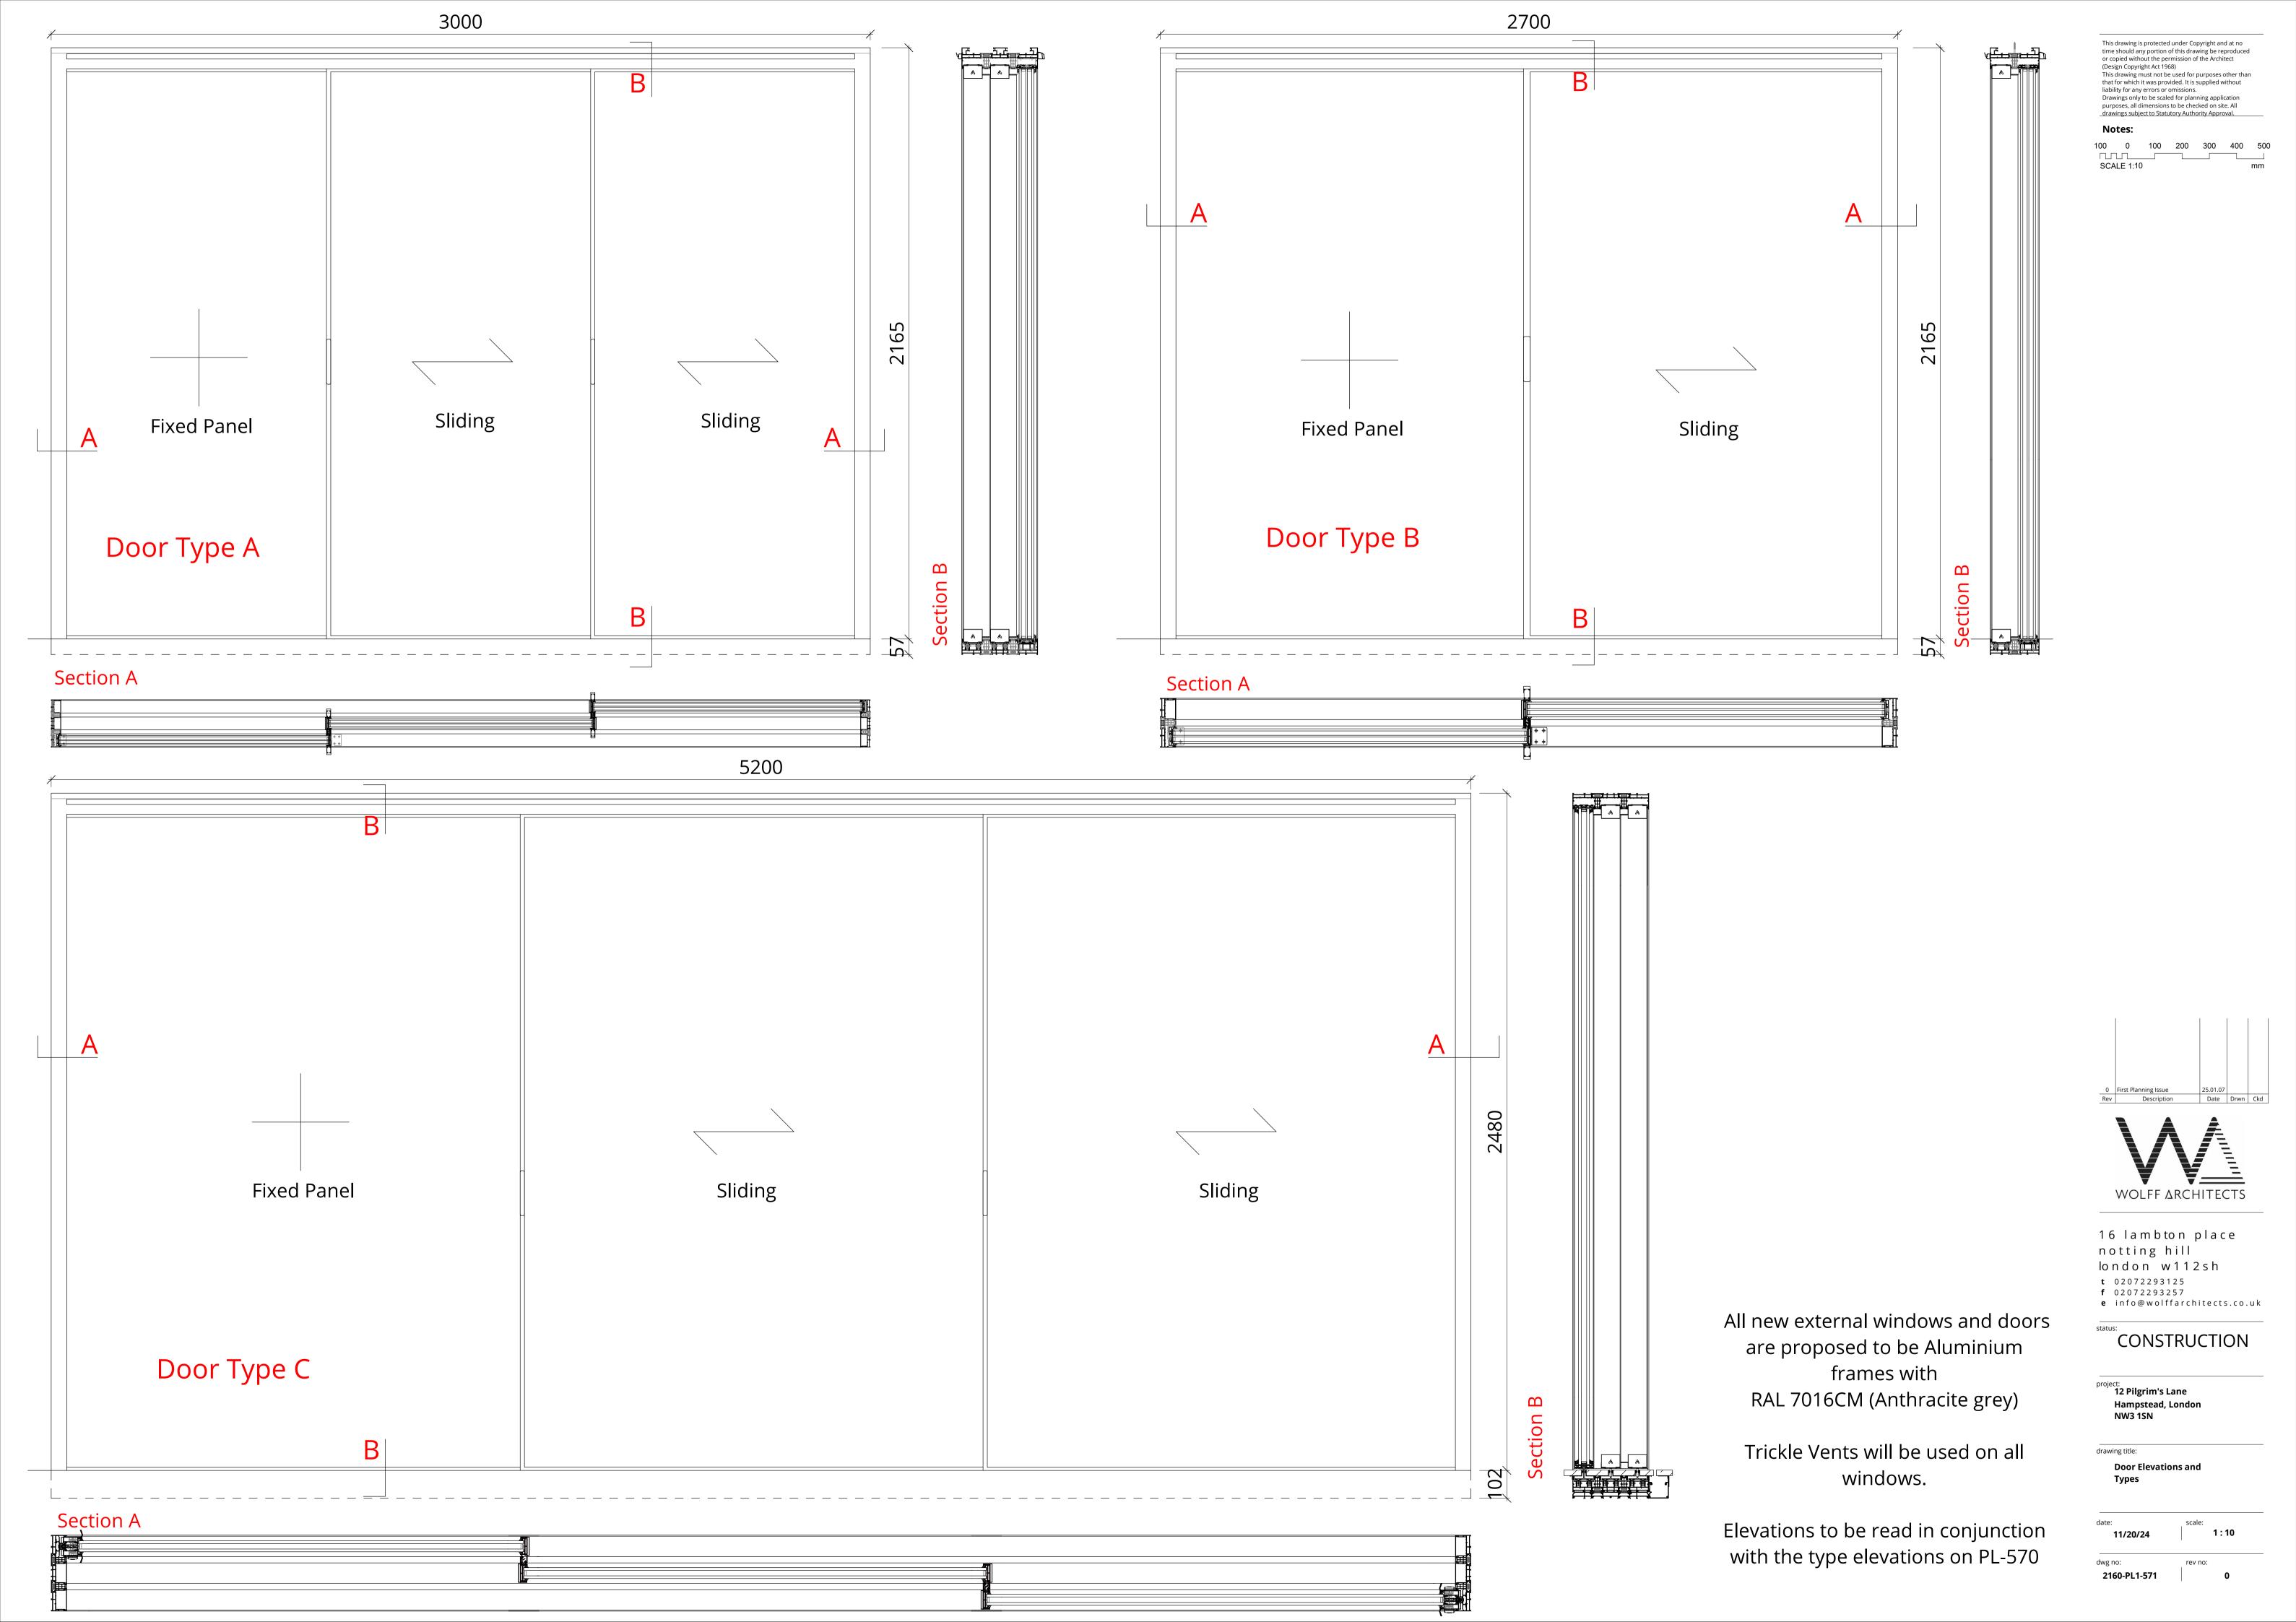

date: scale: As indicated dwg no: rev no: 2160-PL1-570 0

Window Types

All new external windows and doors are proposed to be Aluminium frames with RAL 7016CM (Anthracite grey)

Trickle Vents will be used on all windows.

Elevations to be read in conjunction with the type elevations on PL-570

time should any portion of this drawing be reproduced or copied without the permission of the Architect or copied without the permission of the Architect (Design Copyright Act 1968)
This drawing must not be used for purposes other than that for which it was provided. It is supplied without liability for any errors or omissions.
Drawings only to be scaled for planning application purposes, all dimensions to be checked on site. All drawings subject to Statutory Authority Approval.

16 lambton place notting hill london w112sh t 02072293125f 02072293257e info@wolffarchitects.co.uk

CONSTRUCTION

project: 12 Pilgrim's Lane Hampstead, London NW3 1SN

drawing title:

**Door Elevations and** 