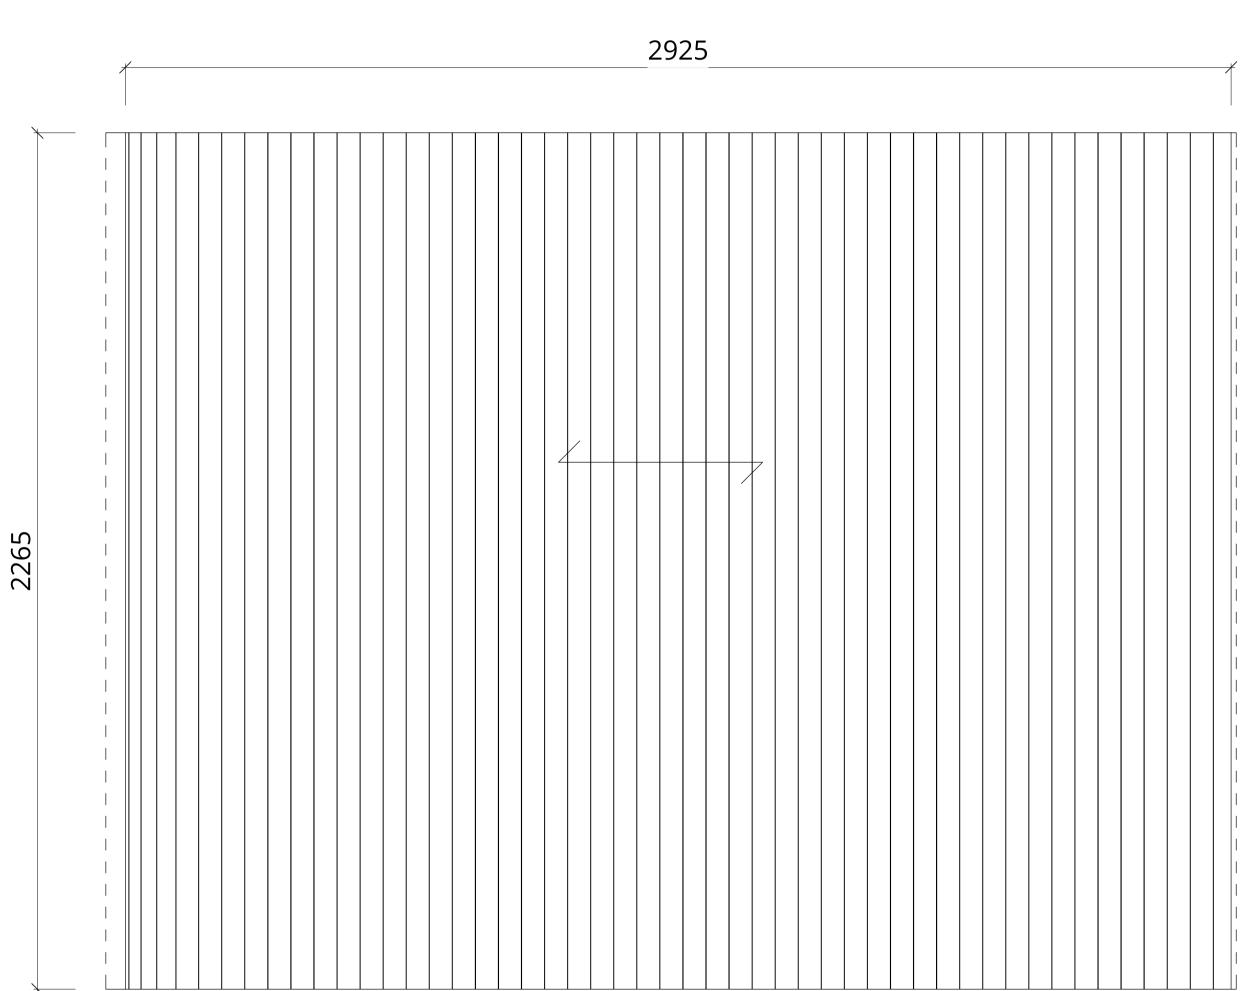

date: scale: As indicated dwg no: rev no: 2160-PL1-570 0

Window Types

All new external windows and doors are proposed to be Aluminium frames with RAL 7016CM (Anthracite grey)

Trickle Vents will be used on all windows.