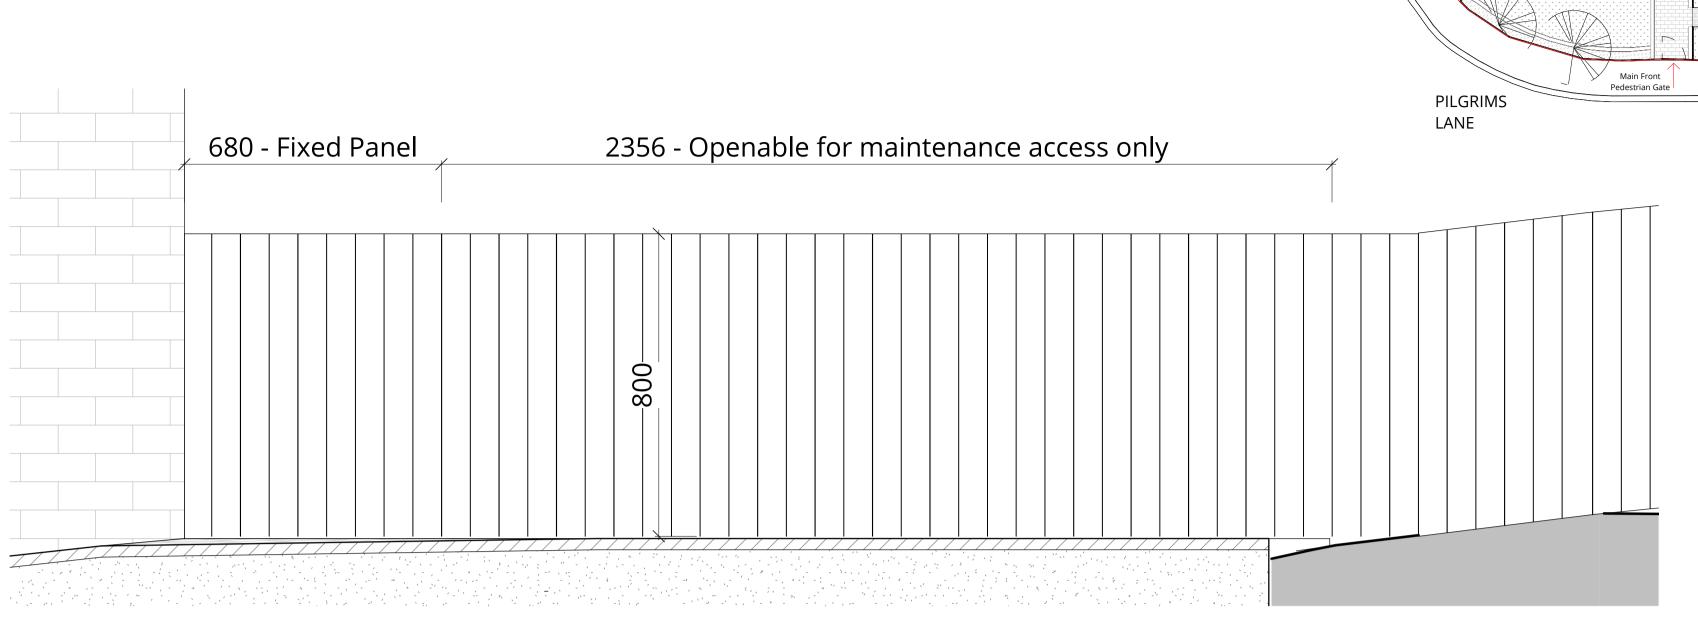

These are intended to be pedestrian gates for access only.

**Side Gate For Maintenance Elevation** 

**Side Gate for Maintenance Plan** 

time should any portion of this drawing be reproduced or copied without the permission of the Architect