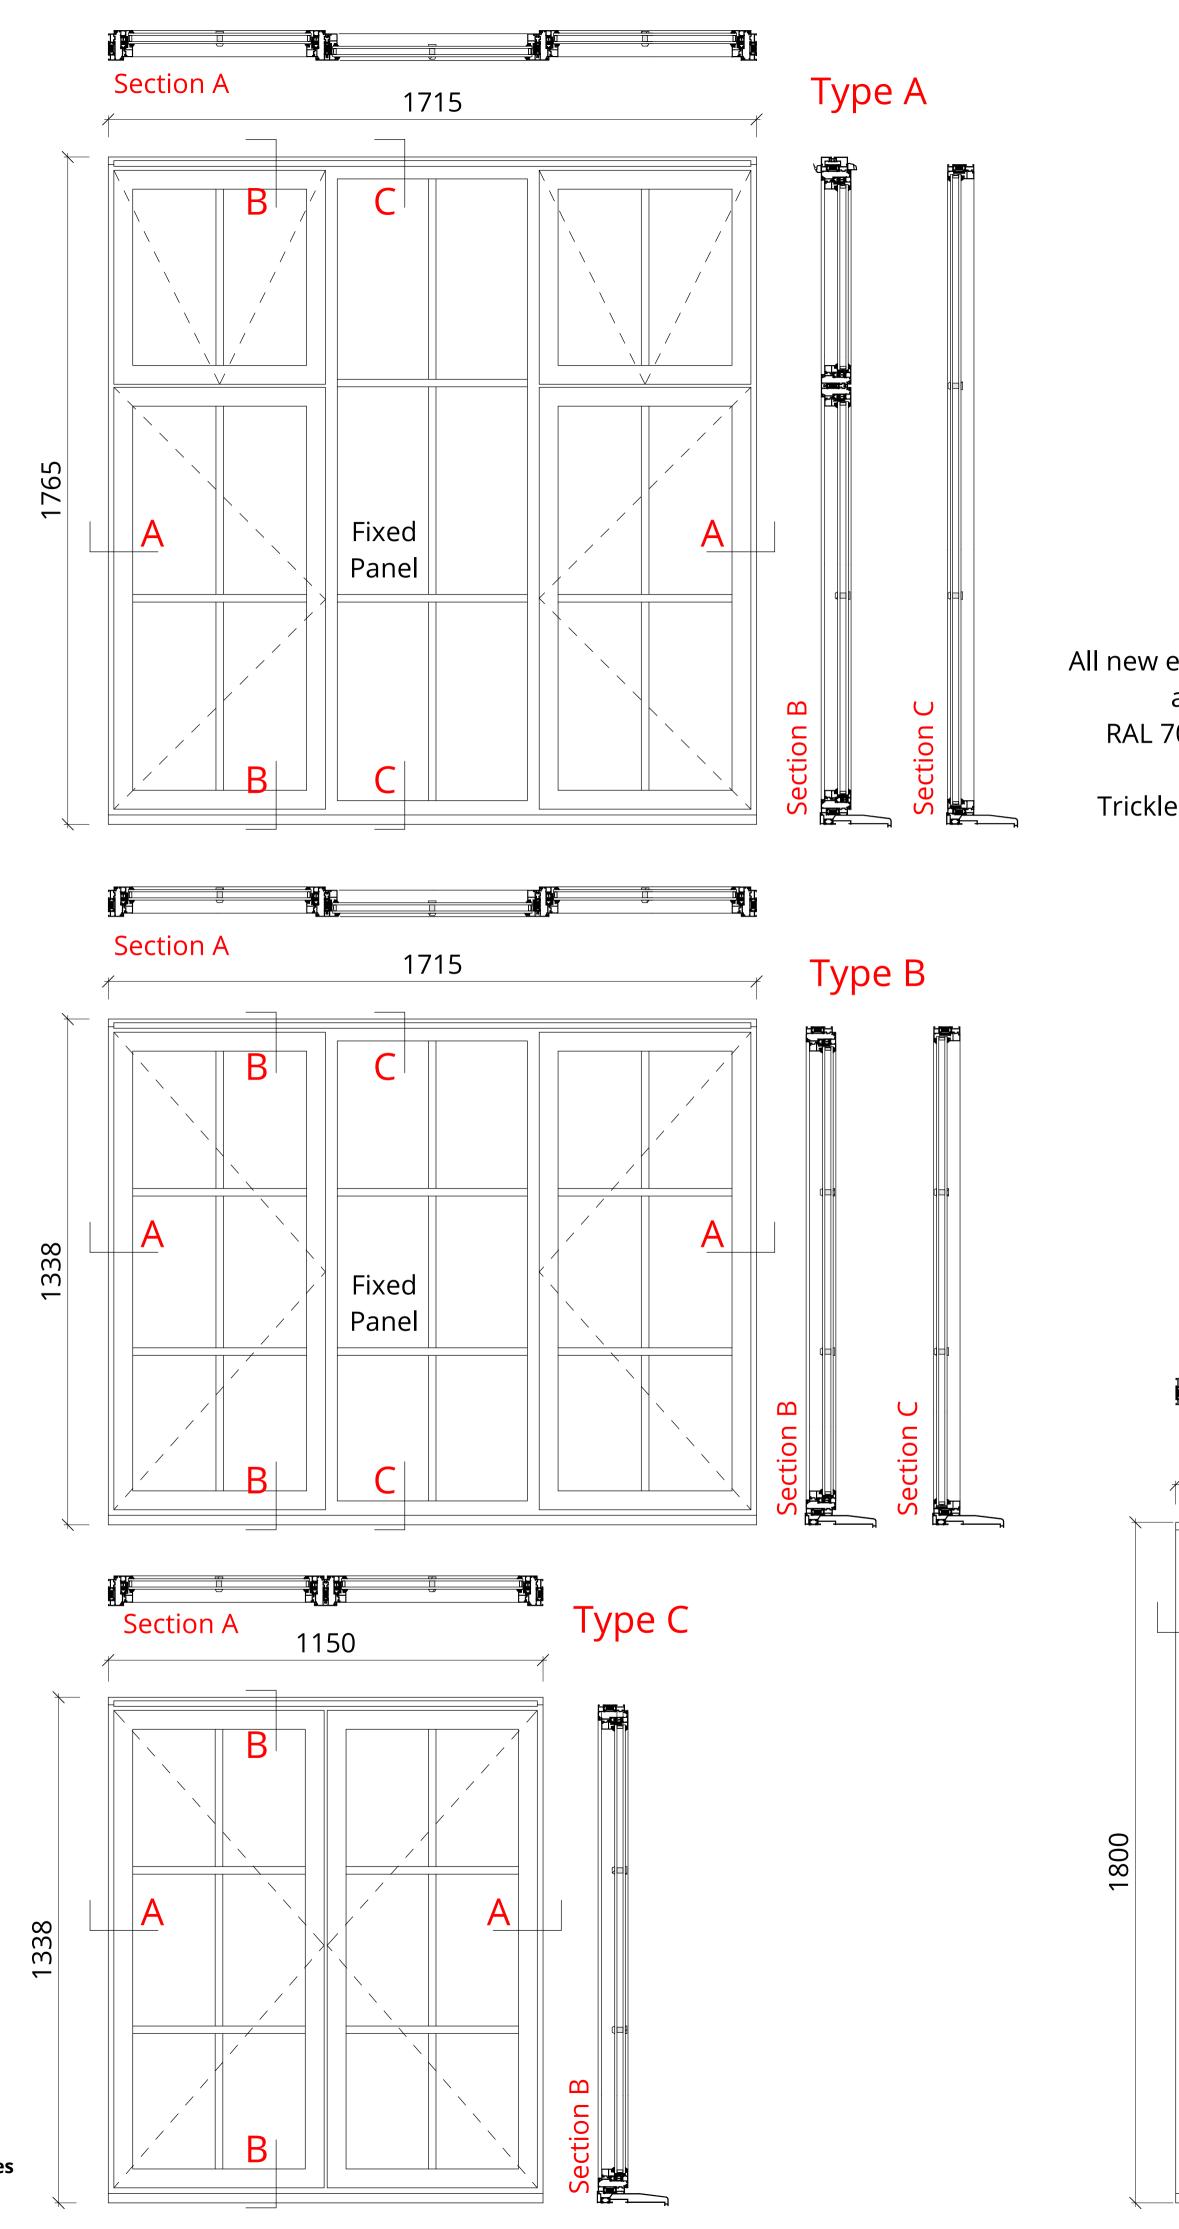

date: scale: As indicated dwg no: rev no: 2160-PL1-570 0

Window Types

All new external windows and doors are proposed to be Aluminium frames with RAL 7016CM (Anthracite grey)

Trickle Vents will be used on all windows.

Elevations to be read in conjunction with the type elevations on PL-570

time should any portion of this drawing be reproduced or copied without the permission of the Architect or copied without the permission of the Architect (Design Copyright Act 1968)
This drawing must not be used for purposes other than that for which it was provided. It is supplied without liability for any errors or omissions.
Drawings only to be scaled for planning application purposes, all dimensions to be checked on site. All drawings subject to Statutory Authority Approval.