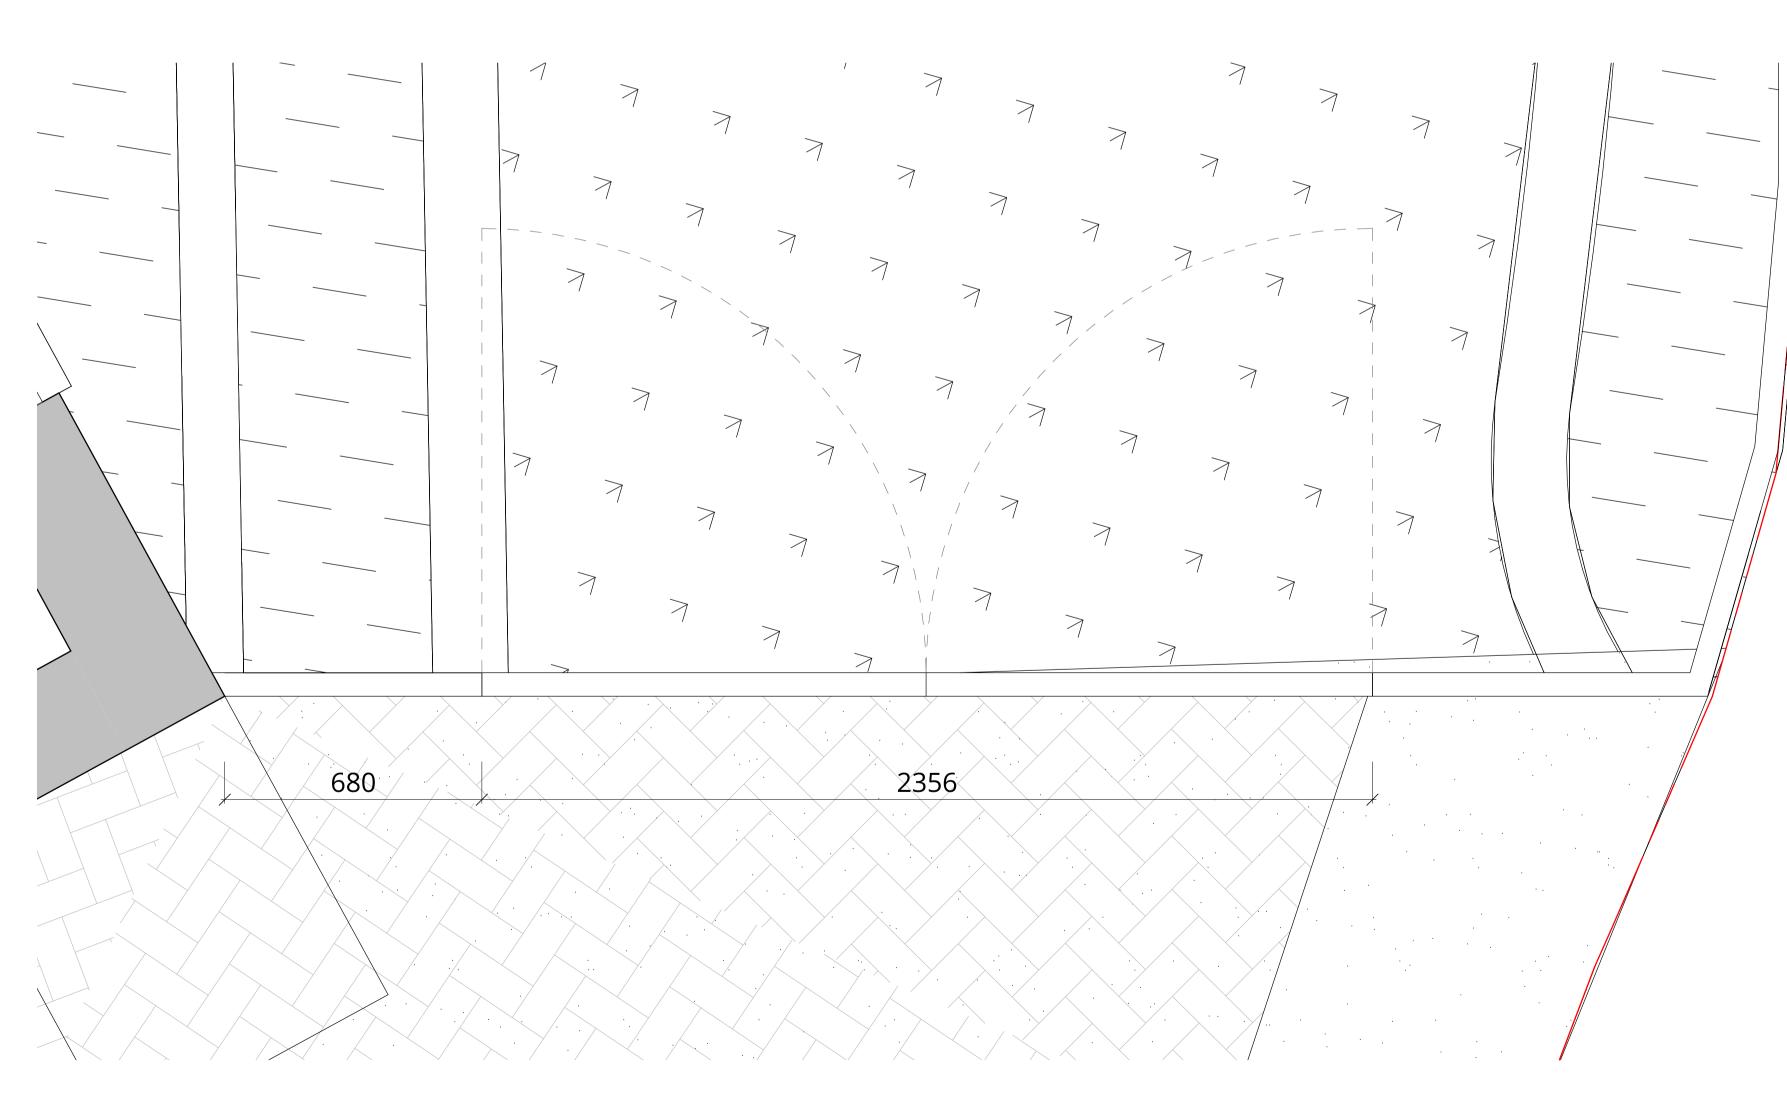

These are intended to be pedestrian gates for access only.

**Side Gate For Maintenance Elevation** 

**Side Gate for Maintenance Plan** 

time should any portion of this drawing be reproduced or copied without the permission of the Architect