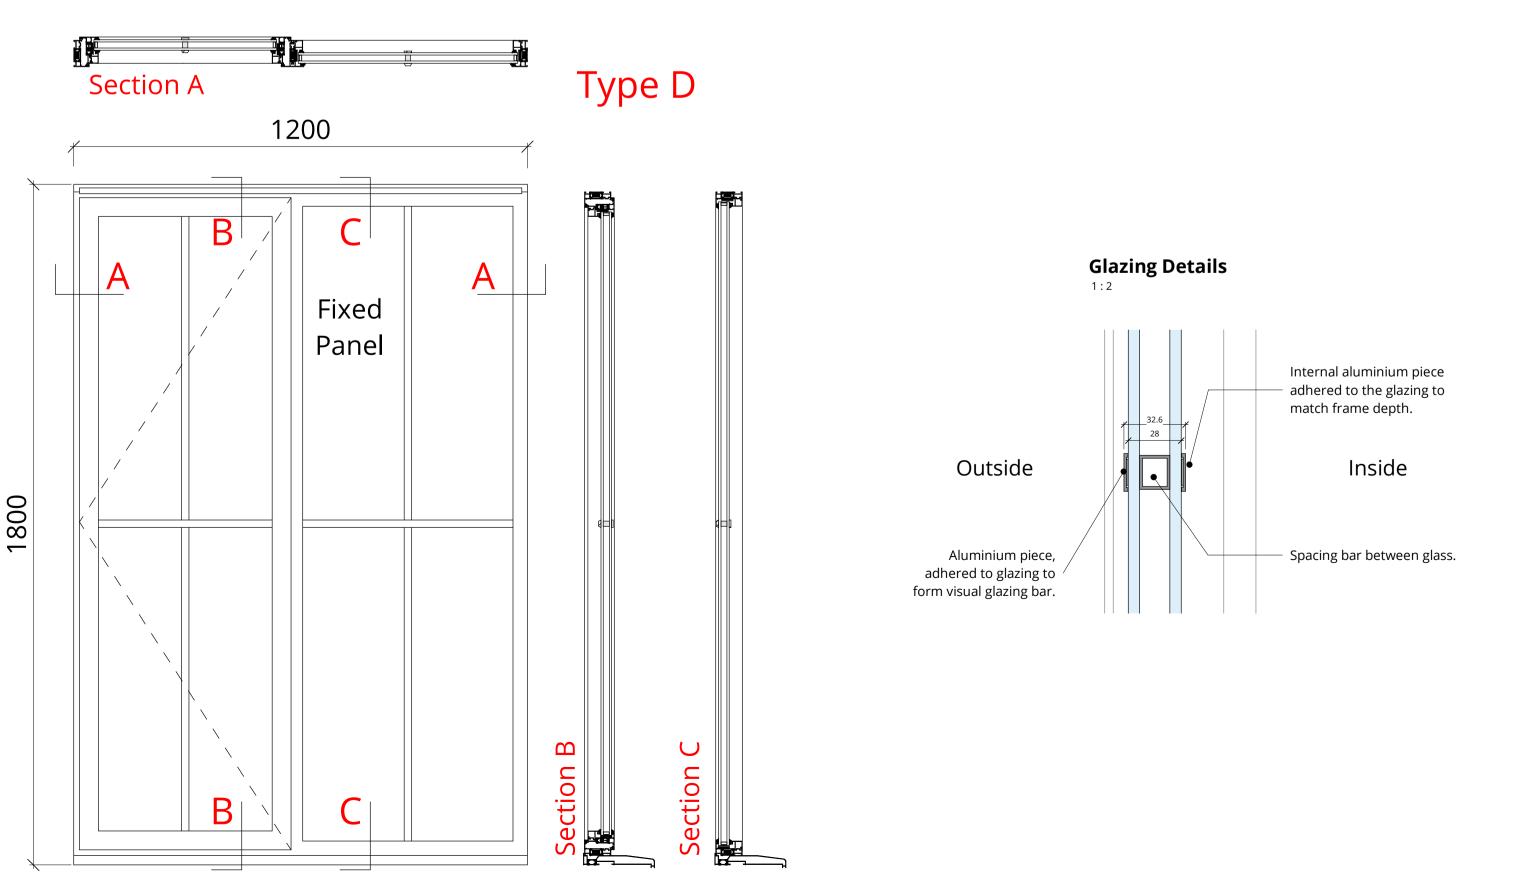

SCALE 1:10

16 lambton place notting hill london w112sh t 02072293125 f 02072293257

construction

**e** info@wolffarchitects.co.uk

project: 12 Pilgrim's Lane Hampstead, London NW3 1SN

drawing title:
Window Elevations &
Types

date: scale: As indicated dwg no: rev no: 2160-PL1-570 0

Window Types

All new external windows and doors are proposed to be Aluminium frames with RAL 7016CM (Anthracite grey)

Trickle Vents will be used on all windows.