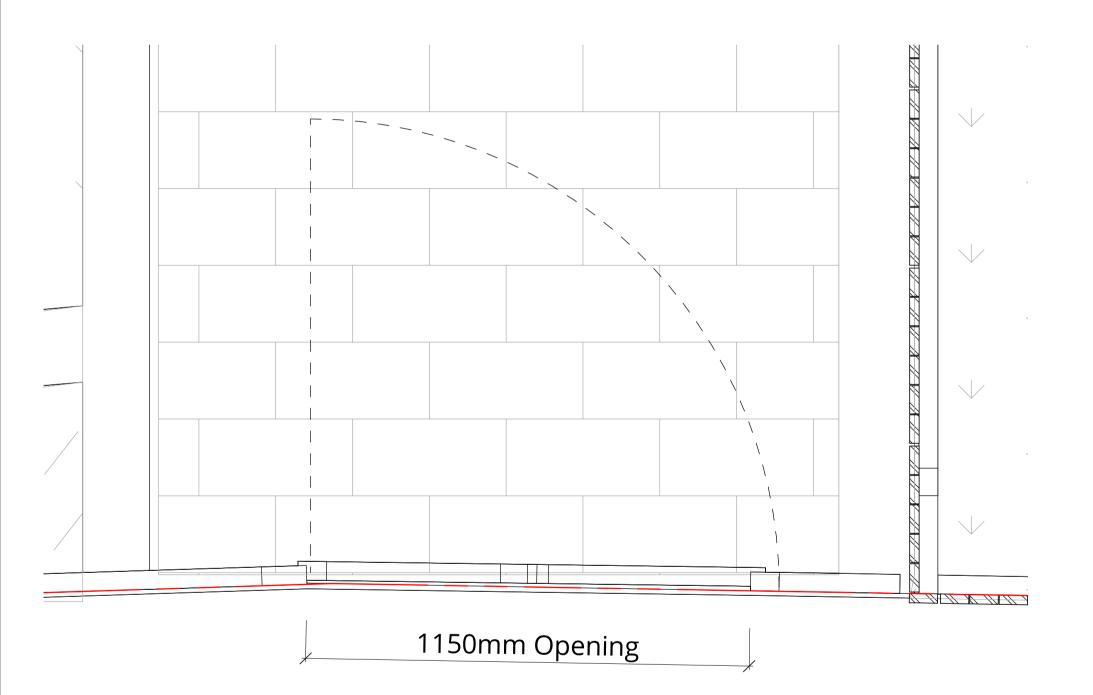

Main Front Pedestrian Gate Elevation

Main Front Pedestrian Gate Plan

The fence and gates will be smooth vertical timber boarding, colour and design to match existing or original.

Hinges and latches are proposed to be black metal.

These are intended to be pedestrian gates for access only.

**Side Gate For Maintenance Elevation** 

**Side Gate for Maintenance Plan** 

time should any portion of this drawing be reproduced or copied without the permission of the Architect