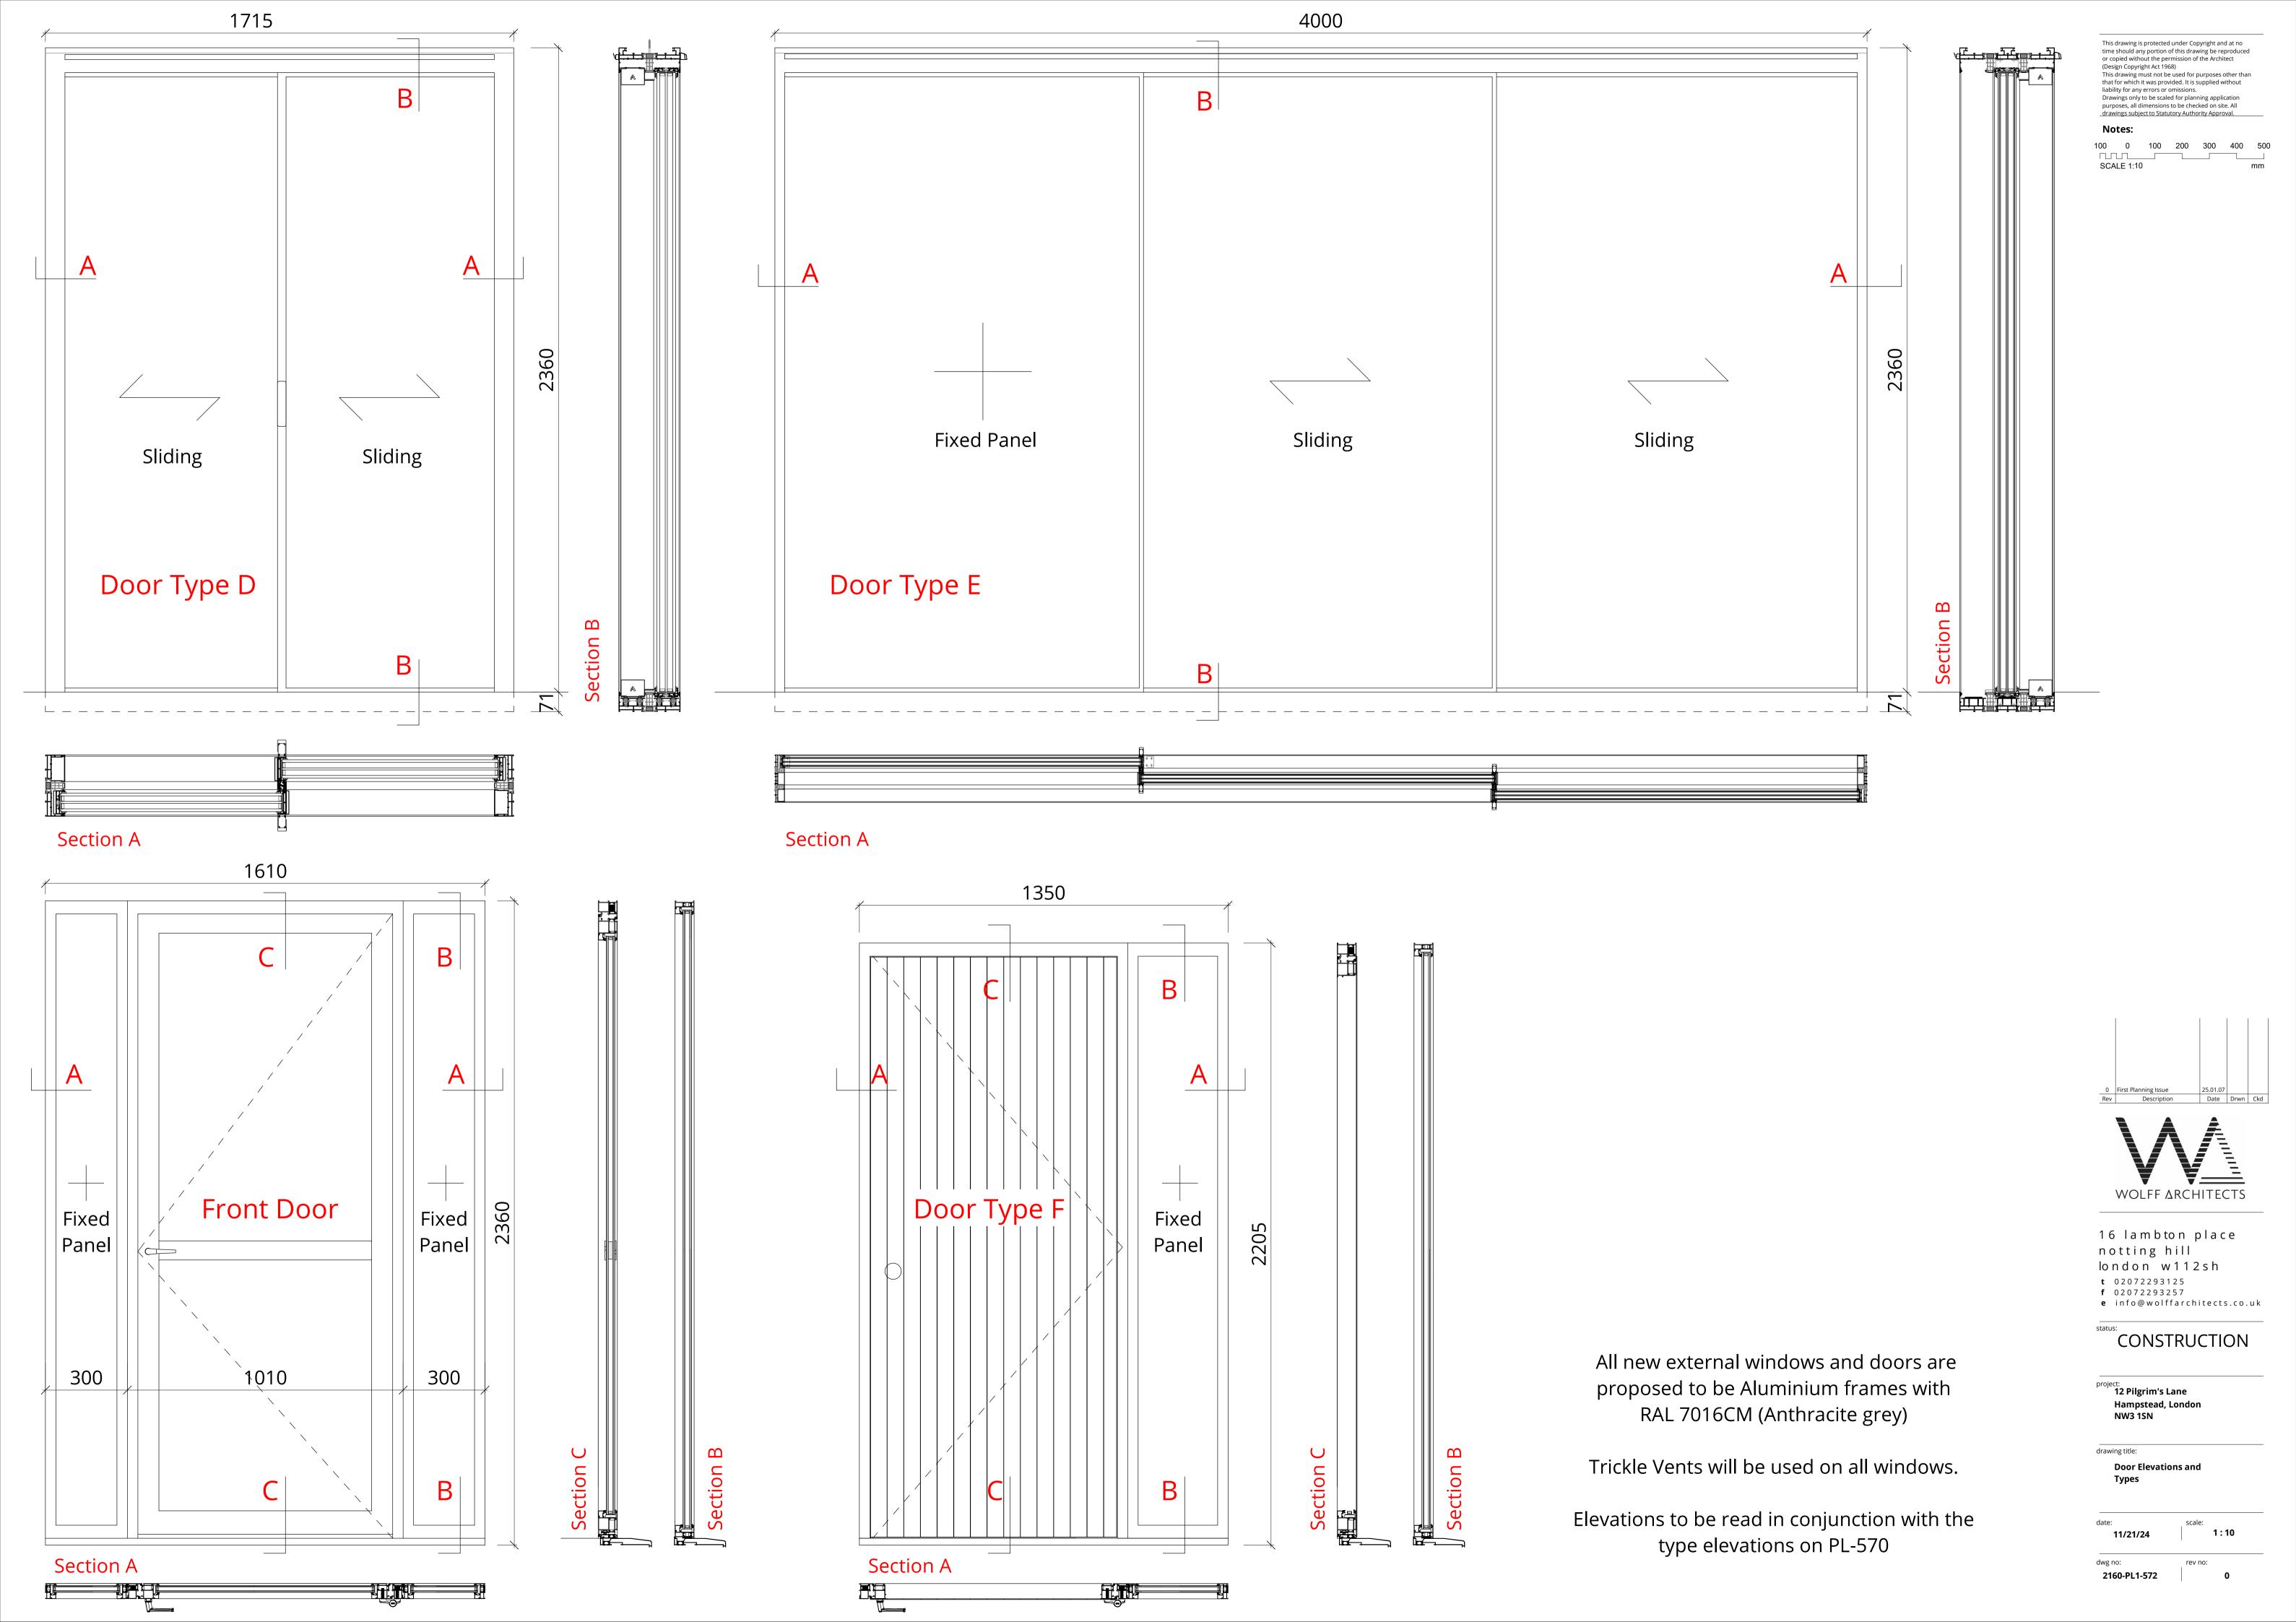

date: scale: As indicated dwg no: rev no: 2160-PL1-570 0

Window Types

All new external windows and doors are proposed to be Aluminium frames with RAL 7016CM (Anthracite grey)

Trickle Vents will be used on all windows.

Elevations to be read in conjunction with the type elevations on PL-570

time should any portion of this drawing be reproduced or copied without the permission of the Architect or copied without the permission of the Architect (Design Copyright Act 1968)
This drawing must not be used for purposes other than that for which it was provided. It is supplied without liability for any errors or omissions.
Drawings only to be scaled for planning application purposes, all dimensions to be checked on site. All drawings subject to Statutory Authority Approval.

16 lambton place notting hill london w112sh t 02072293125f 02072293257e info@wolffarchitects.co.uk

CONSTRUCTION

project: 12 Pilgrim's Lane Hampstead, London NW3 1SN

drawing title:

**Door Elevations and** 