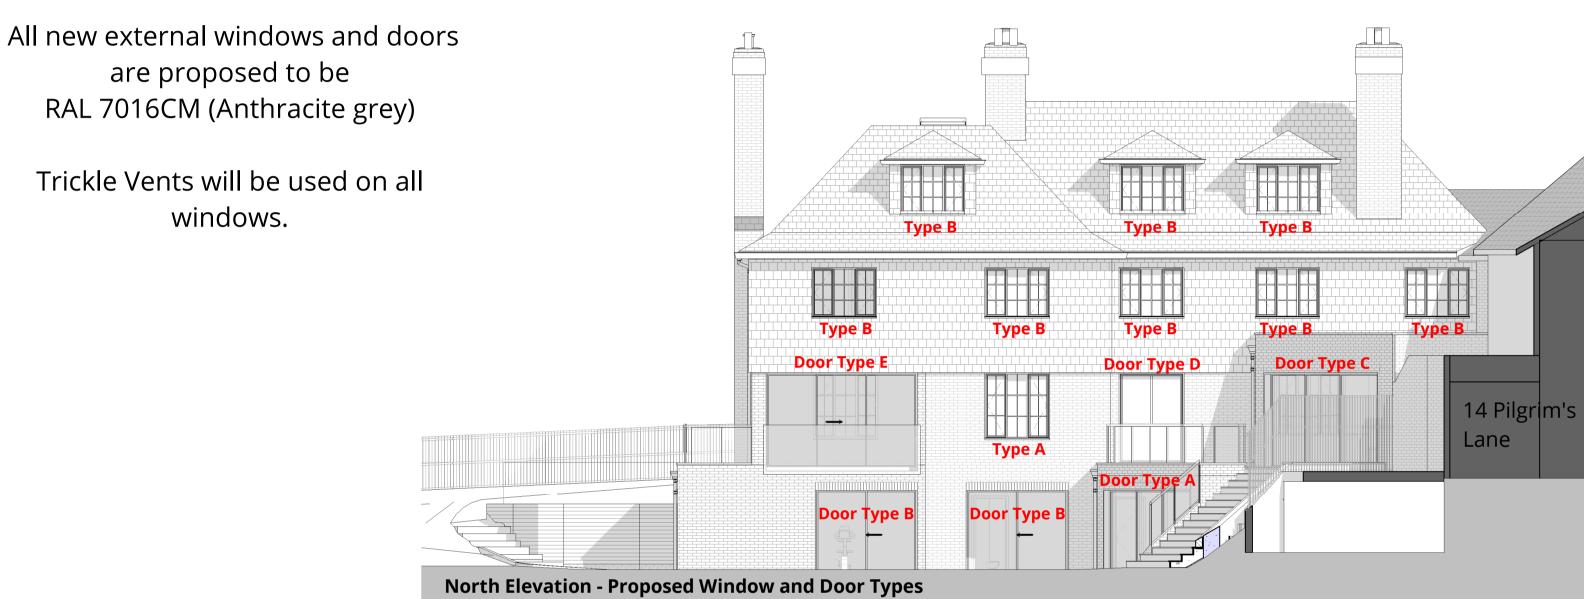

date: scale: As indicated dwg no: rev no: 2160-PL1-570 0

Window Types

All new external windows and doors are proposed to be Aluminium frames with RAL 7016CM (Anthracite grey)

Trickle Vents will be used on all windows.

Elevations to be read in conjunction with the type elevations on PL-570

time should any portion of this drawing be reproduced or copied without the permission of the Architect or copied without the permission of the Architect (Design Copyright Act 1968)
This drawing must not be used for purposes other than that for which it was provided. It is supplied without liability for any errors or omissions.
Drawings only to be scaled for planning application purposes, all dimensions to be checked on site. All drawings subject to Statutory Authority Approval.