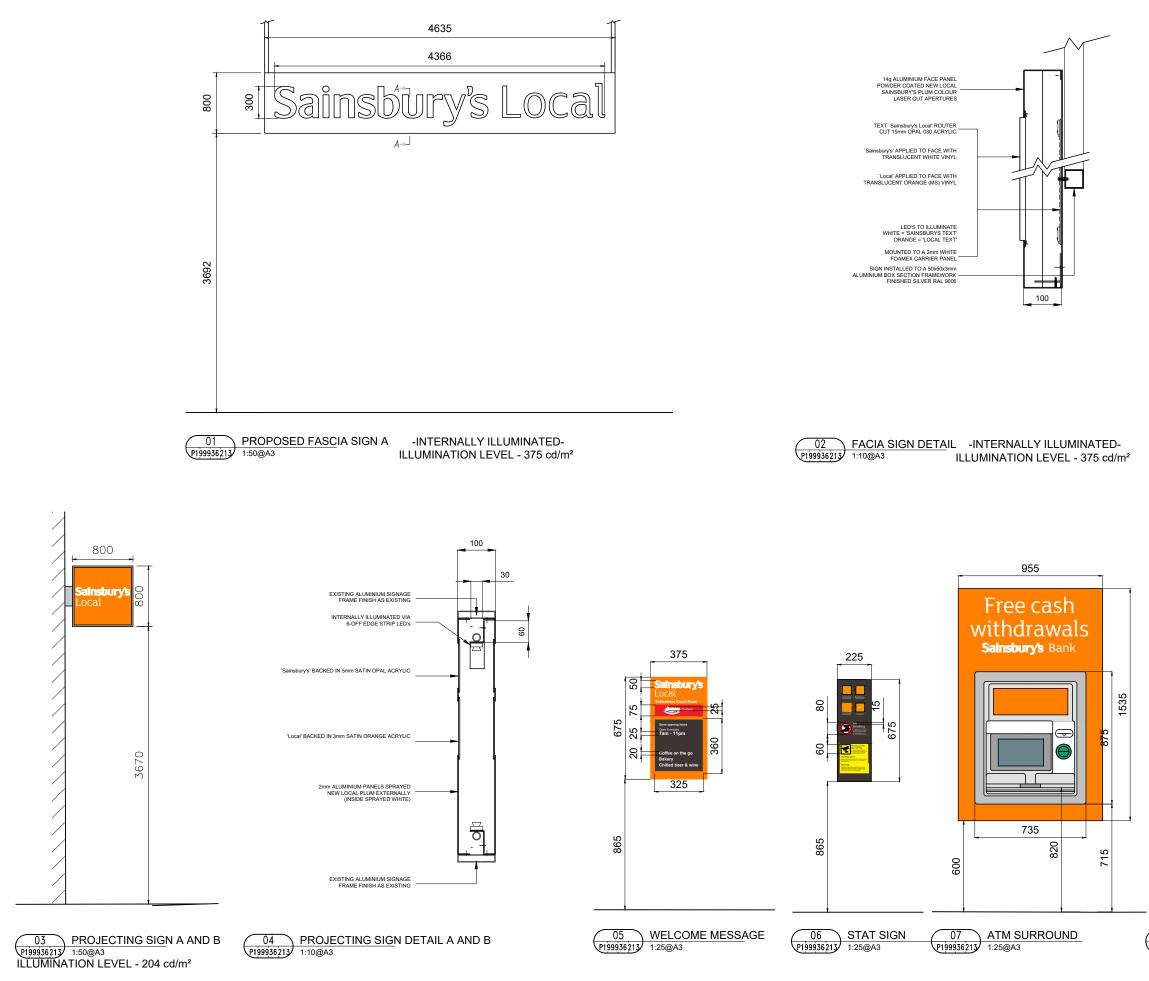

210

**e**cci

| PROPOSED SIGNAGE DETAILS                                                                                                                                                                                                                                                                                                                                                        |    |                |        |    |          |  |  |
|---------------------------------------------------------------------------------------------------------------------------------------------------------------------------------------------------------------------------------------------------------------------------------------------------------------------------------------------------------------------------------|----|----------------|--------|----|----------|--|--|
| Project Number                                                                                                                                                                                                                                                                                                                                                                  |    | Drawing Number |        |    | Revision |  |  |
| S-199980                                                                                                                                                                                                                                                                                                                                                                        |    | P-199980-213   |        | -  |          |  |  |
| Drawn Checked                                                                                                                                                                                                                                                                                                                                                                   |    | Scale D        |        | Da | ate      |  |  |
| JN                                                                                                                                                                                                                                                                                                                                                                              | VA |                | Varies | 11 | 1.03.25  |  |  |
| JLA Architects is a trading name of Company Ref: OC315606 registered in England and<br>Wales Registered Office: Euro House, 1394 High Road, London, N29 9YZ. Any reproduction of all<br>any part of this faraming without Granual consent of the copyright owner, Company Ref: OC315606<br>prohibited. The content of this drawing is the property of the Company Ref OC315606. |    |                |        |    |          |  |  |