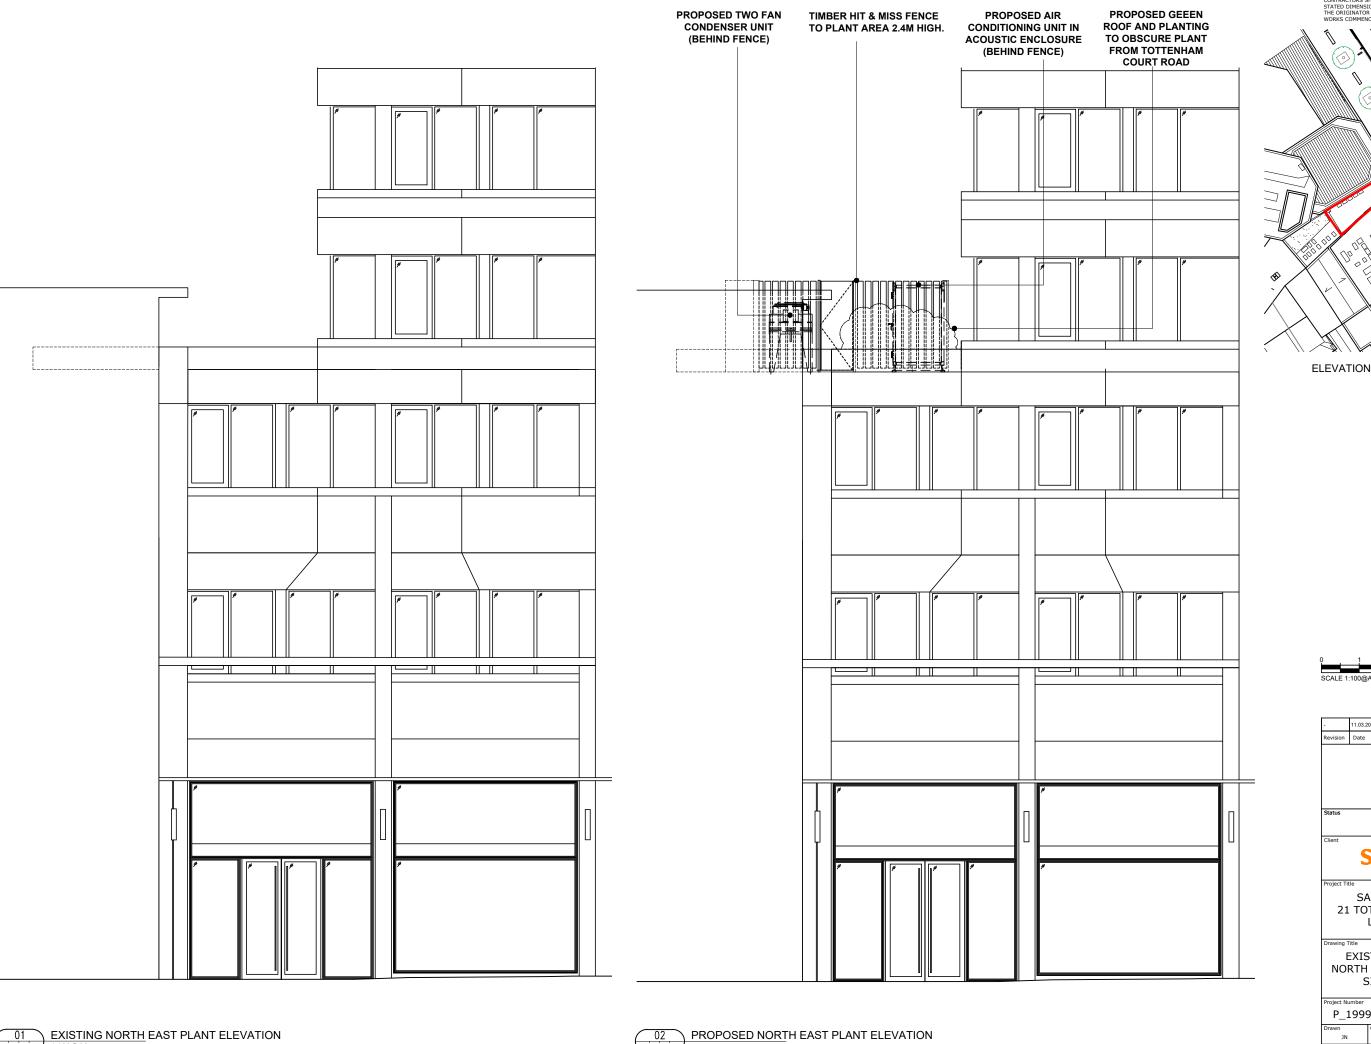

## Sainsbury's

SAINSBURY'S LOCAL 21 TOTTENHAM COURT ROAD LONDON, W1T 1BJ

EXISTING AND PROPOSED NORTH EAST PLANT ELEVATION SITE REF: - 199980

| Project Number    |               | Drawing Number |                       | Revision |                    |  |
|-------------------|---------------|----------------|-----------------------|----------|--------------------|--|
| P_199980          |               | P-212          |                       |          | -                  |  |
| Drawn<br>JN       | Checked<br>VA |                | Scale<br>AS SHOWN@A3  |          | Date<br>11.03.2025 |  |
| The content of th | is deswing i  | r the pr       | operty of 3LA Limiter | 1 200    | f may not bo       |  |