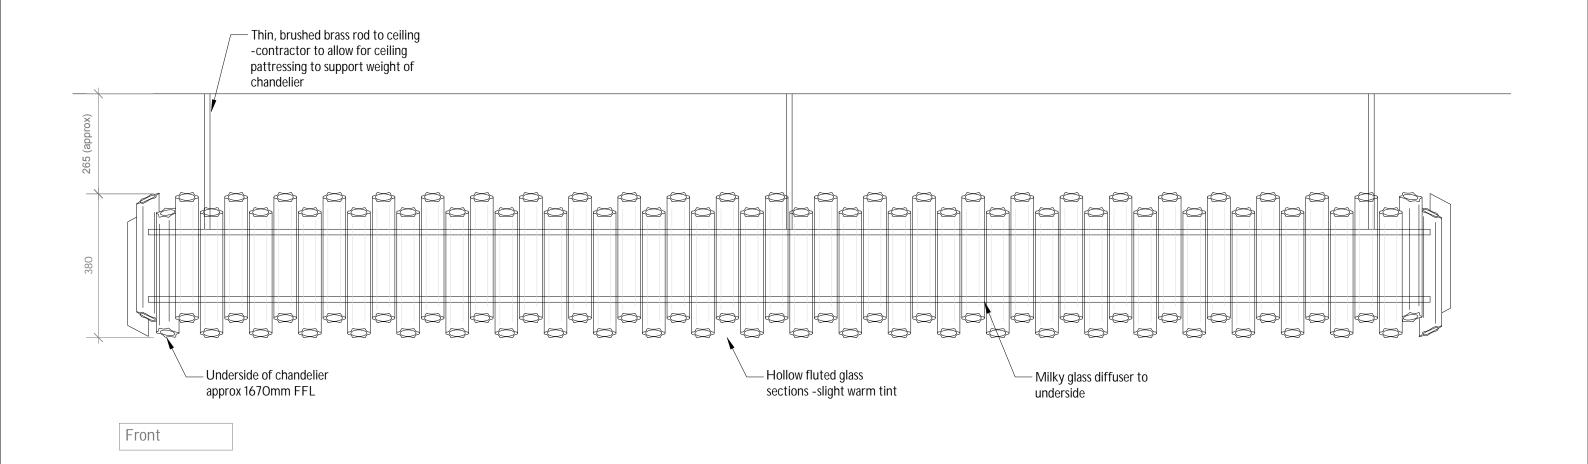

May require construction in sections to allow for transportation up stairs for installation.

Recomended supplier: Northern Lights carly.huddless@northern-lights.co.uk

date

scale drg no.

A3 sheet size
Check all dimensions on site and report discrepencies to the designer