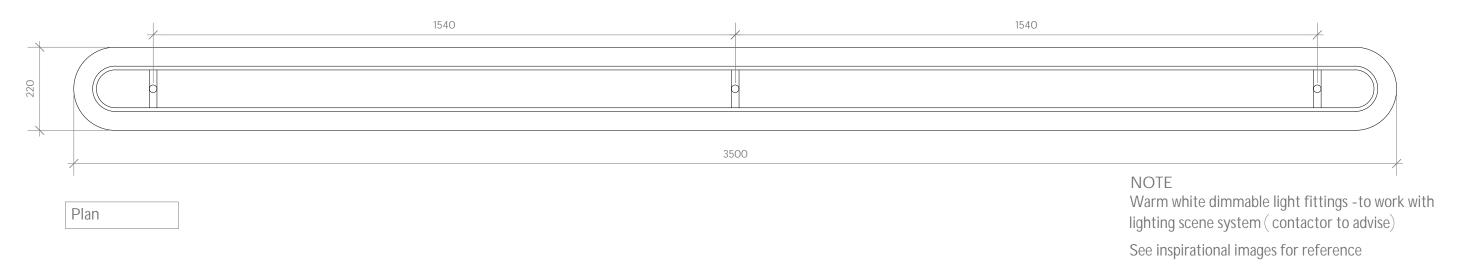

May require construction in sections to allow for transportation up stairs for installation.

Recomended supplier: Northern Lights carly.huddless@northern-lights.co.uk

date

scale drg no.

A3 sheet size
Check all dimensions on site and report discrepencies to the designer