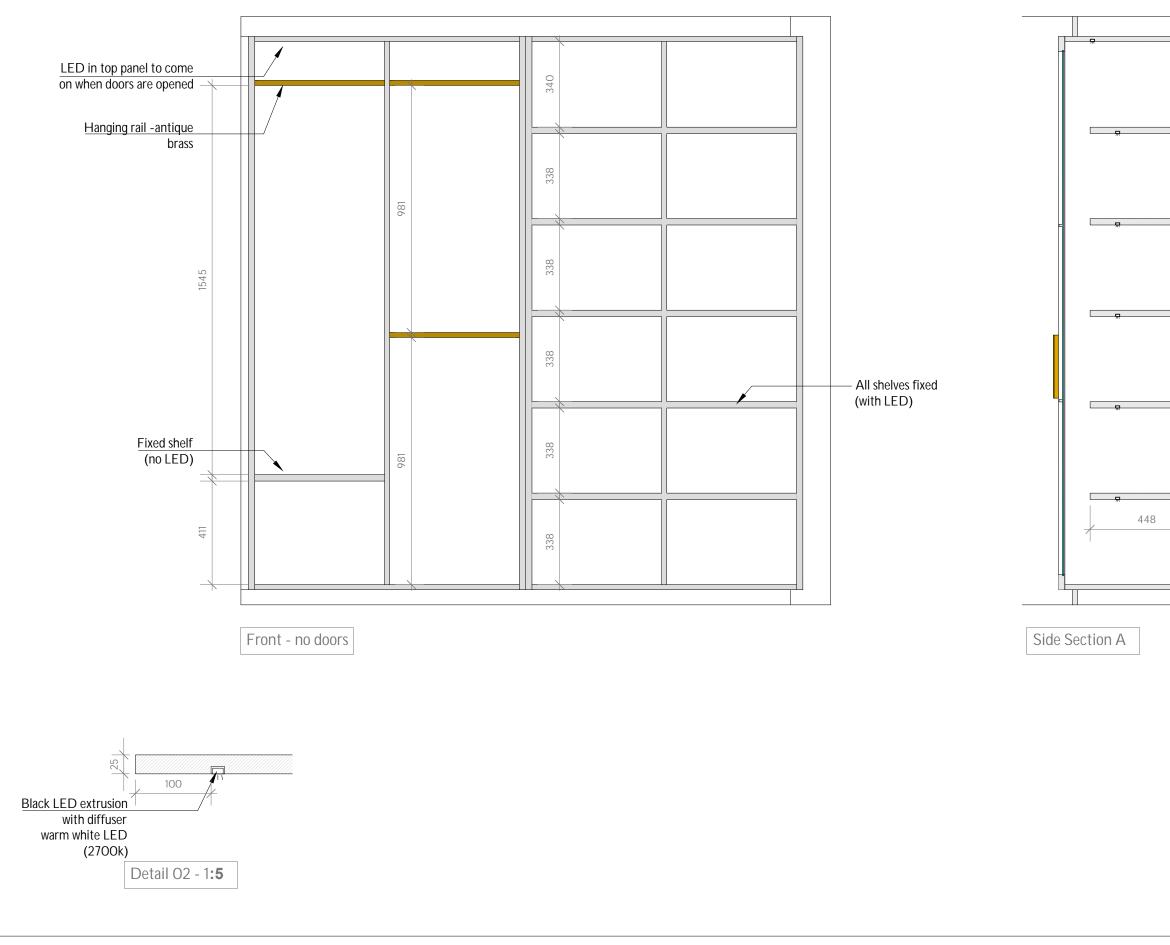

## NOTE All visible internals solid timber / timber veneer to match WD-01

Contractor to check site measurements and access prior to manufacture.

No Visible Fixings unless shown

SOAS, Gordon Square Fourth Floor Dining Room Storage (20f2) 29th November 2024 J1157/302.2/T2