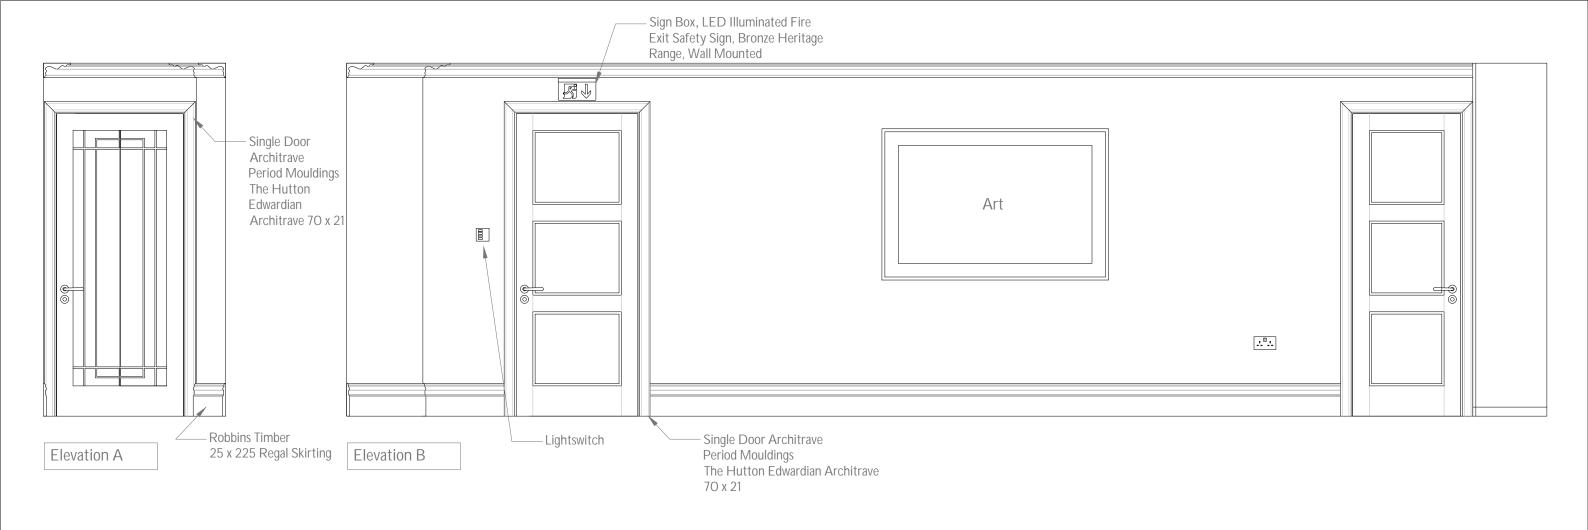

$\begin{array}{l} A3 \text{ sheet size} \\ \text{Check all dimensions on site and report} \\ \text{discrepencies to the designer} \end{array}$ 

This drawing is protected by copyright. The design of any article recorded in this drawing is protected by design right and the information contained in this drawing is confidential. This drawing may not be reproduced without permission.

02 16/01/12 Intercom phone removed rev date notes



8 Bibury Crescent Westbury-on-Trym Bristol BS9 4PW

M: 07900 910992 E: kenton@story-design.co.uk SOAS, Gordon Square Fourth Floor

date scale

drg no.

Hallway Elevations 2nd December 2024

J1157/203/T2