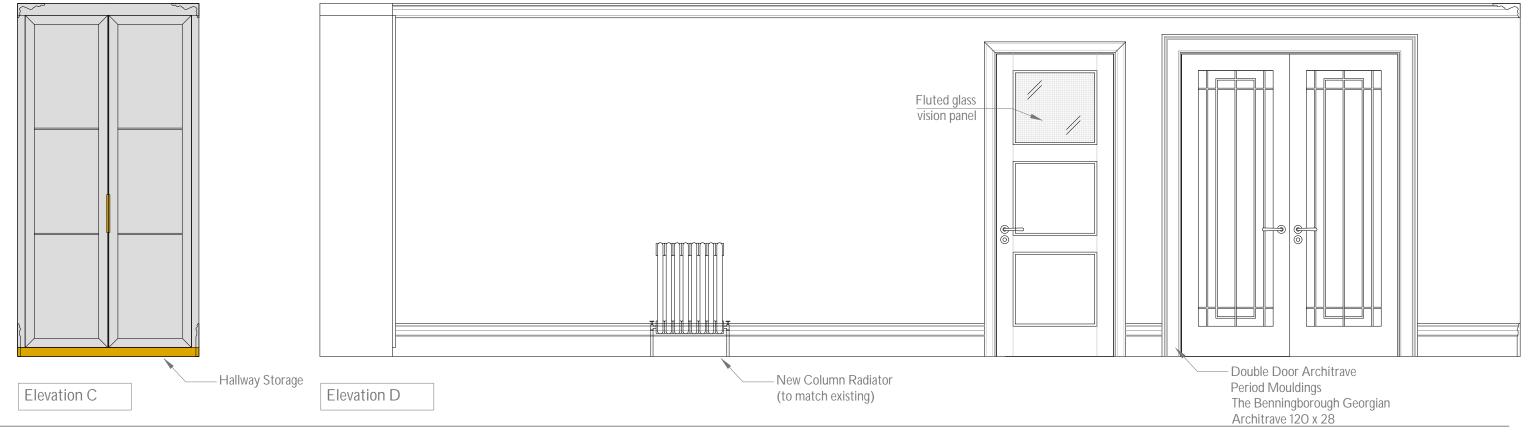

$\begin{array}{l} A3 \text{ sheet size} \\ \text{Check all dimensions on site and report} \\ \text{discrepencies to the designer} \end{array}$ 

This drawing is protected by copyright. The design of any article recorded in this drawing is protected by design right and the information contained in this drawing is confidential. This drawing may not be reproduced without permission.

02 16/01/12 Intercom phone removed rev date notes



8 Bibury Crescent Westbury-on-Trym Bristol BS9 4PW

M: 07900 910992 E: kenton@story-design.co.uk SOAS, Gordon Square Fourth Floor

date scale

drg no.

Hallway Elevations 2nd December 2024

J1157/203/T2