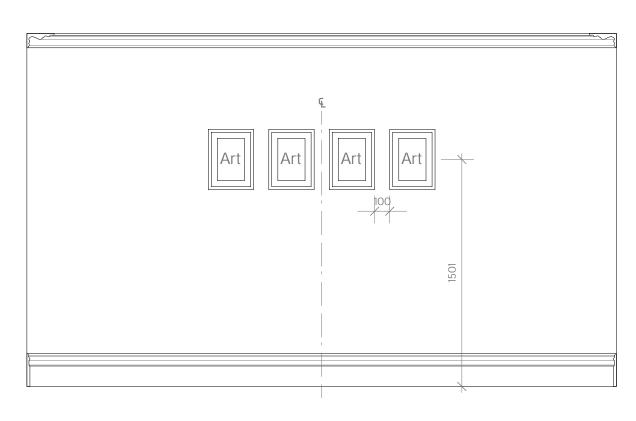

Elevation B





title date

scale

drg no.

 $A3\,_{\text{sheet size}}$  Check all dimensions on site and report discrepencies to the designer

This drawing is protected by copyright. The design of any article recorded in this drawing is protected by design right and the information contained in this drawing is confidential. This drawing may not be reproduced without permission.

Elevation C

T3 17/03/25 AC / radiator covers added under windows T2 16/01/12 Storage unit added

rev date notes



8 Bibury Crescent Westbury-on-Trym Bristol BS9 4PW

M: 07900 910992 E: kenton@story-design.co.uk SOAS, Gordon Square Fourth Floor

Lounge Elevations 2nd December 2024

J1157/202/T3