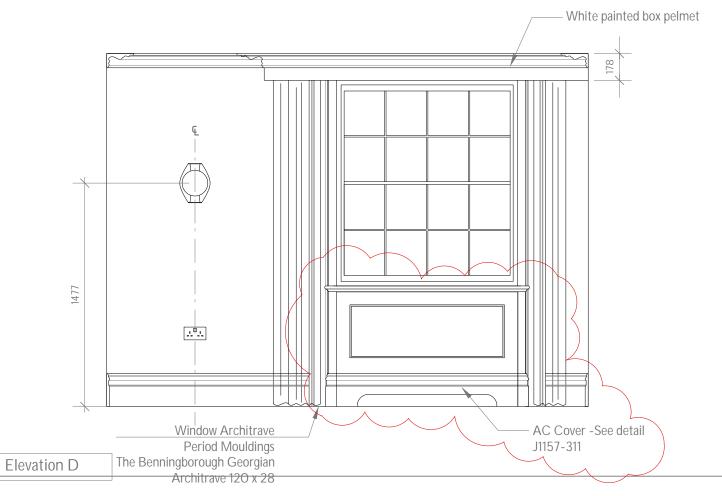

Elevation B





title date

scale

drg no.

 $A3\,_{\text{sheet size}}$  Check all dimensions on site and report discrepencies to the designer

This drawing is protected by copyright. The design of any article recorded in this drawing is protected by design right and the information contained in this drawing is confidential. This drawing may not be reproduced without permission.

Elevation C

T3 17/03/25 AC / radiator covers added under windows T2 16/01/12 Storage unit added

rev date notes



8 Bibury Crescent Westbury-on-Trym Bristol BS9 4PW

M: 07900 910992 E: kenton@story-design.co.uk SOAS, Gordon Square Fourth Floor

Lounge Elevations 2nd December 2024

J1157/202/T3