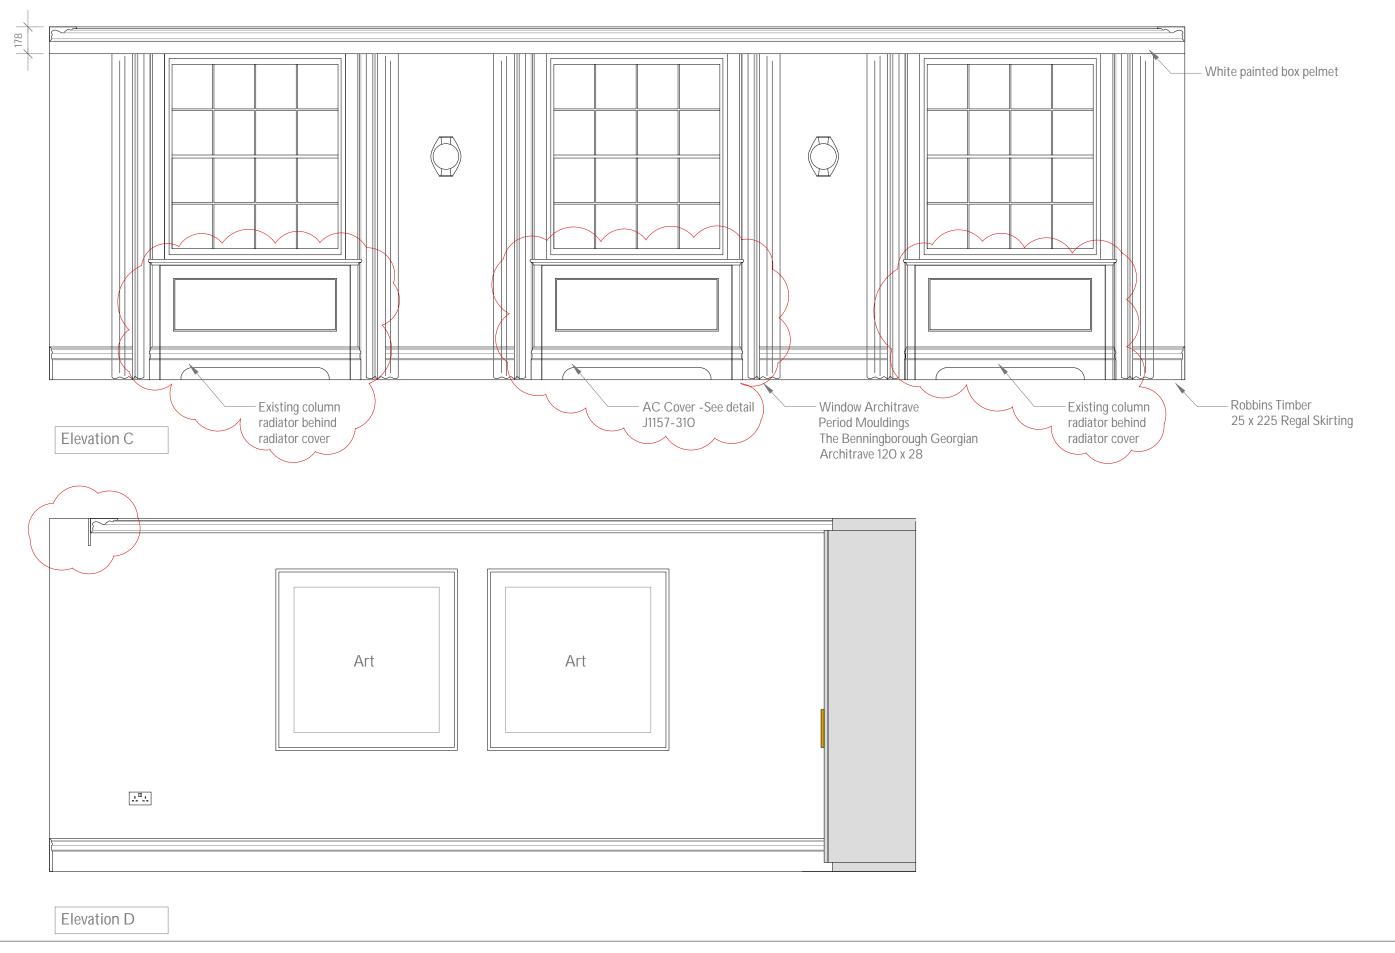

T3 17/03/25 AC / radiator covers added under windows T2 16/12/24 Cornice added

rev date notes

8 Bibury Crescent Westbury-on-Trym Bristol BS9 4PW

M: 07900 910992 E: kenton@story-design.co.uk SOAS, Gordon Square Fourth Floor
Dining Room Flevations

title date

scale drg no. Dining Room Elevations 2nd December 2024

J1157/201.2/T3