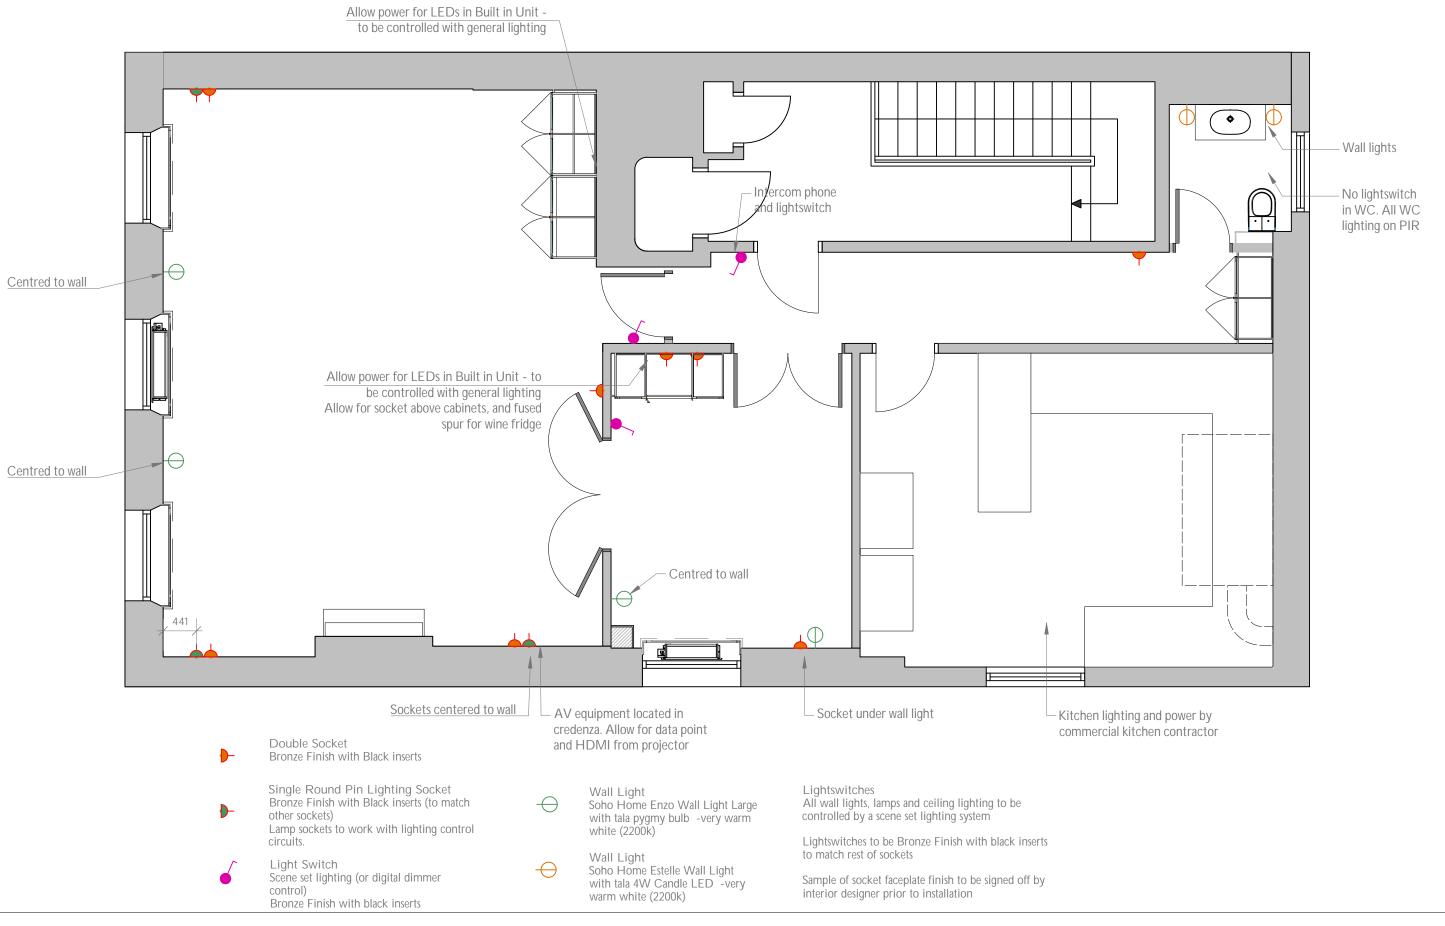

 $\begin{array}{c} A3 \text{ }_{\text{sheet size}} \\ \text{Check all dimensions on site and report} \\ \text{discrepencies to the designer} \end{array}$ 

This drawing is protected by copyright. The design of any article recorded in this drawing is protected by design right and the information contained in this drawing is confidential. This drawing may not be reproduced without permission

T2 17/03/25 AC covers added rev date notes

8 Bibury Crescent Westbury-on-Trym Bristol BS9 4PW

M: 07900 910992 E: kenton@story-design.co.uk SOAS, Gordon Square Fourth Floor

date

scale

Low Level Power 14th November 2024 1:50

J1157/105/T2