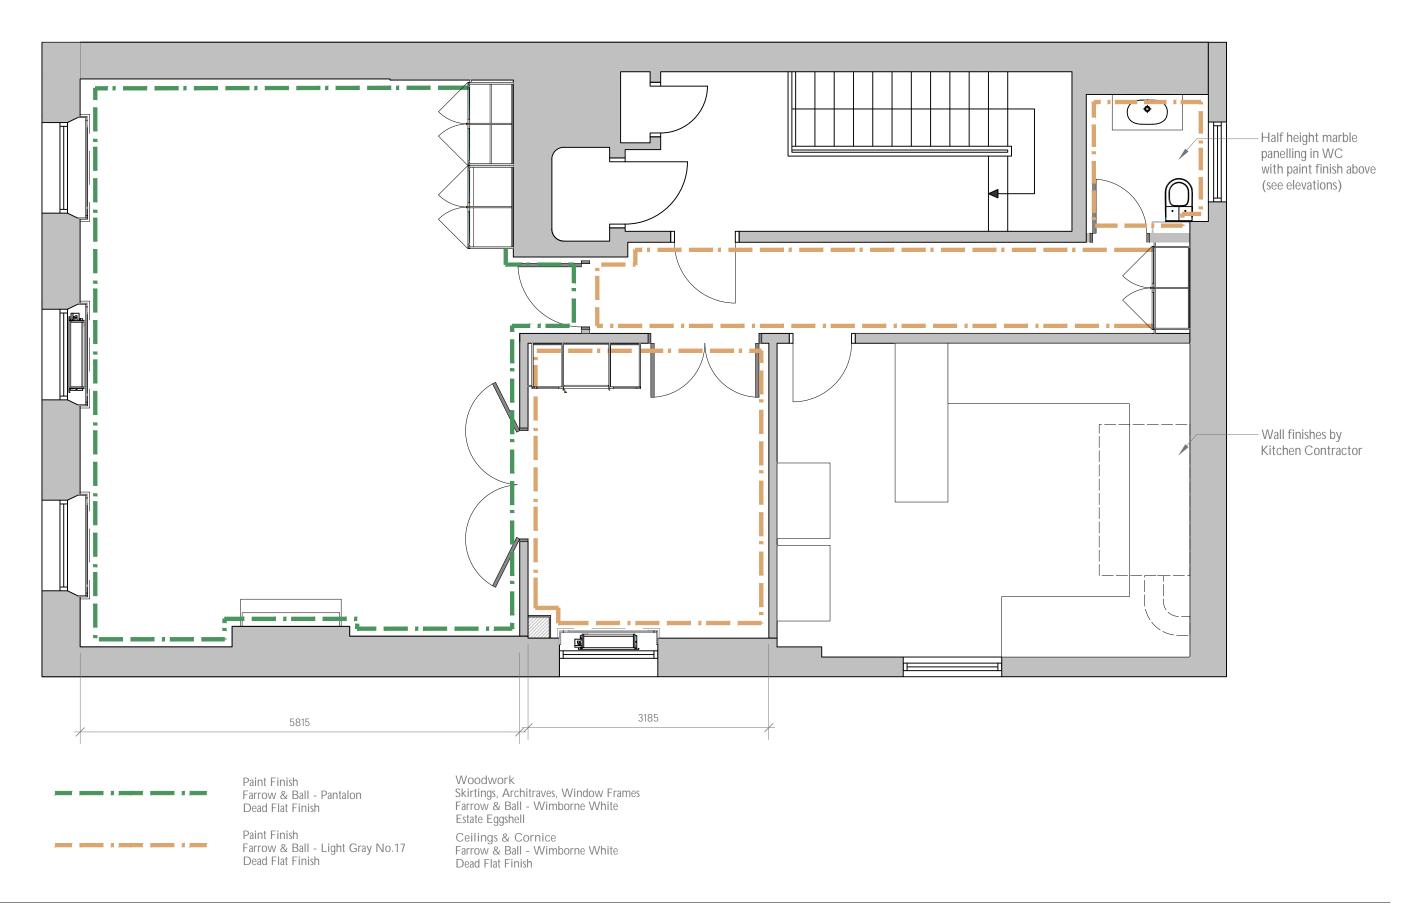

$\begin{array}{c} A3 \text{ sheet size} \\ \text{Check all dimensions on site and report} \\ \text{discrepencies to the designer} \end{array}$ 

This drawing is protected by copyright. The design of any article recorded in this drawing is protected by design right and the information contained in this drawing is confidential. This drawing may not be reproduced without permission

T2 17/03/25 AC covers added rev date notes



8 Bibury Crescent Westbury-on-Trym Bristol BS9 4PW

> M: 07900 910992 E: kenton@story-design.co.uk

SOAS, Gordon Square Fourth Floor

title date

scale drg no. Wall Finishes
14th November 2024
1:50
J1157/103/T2