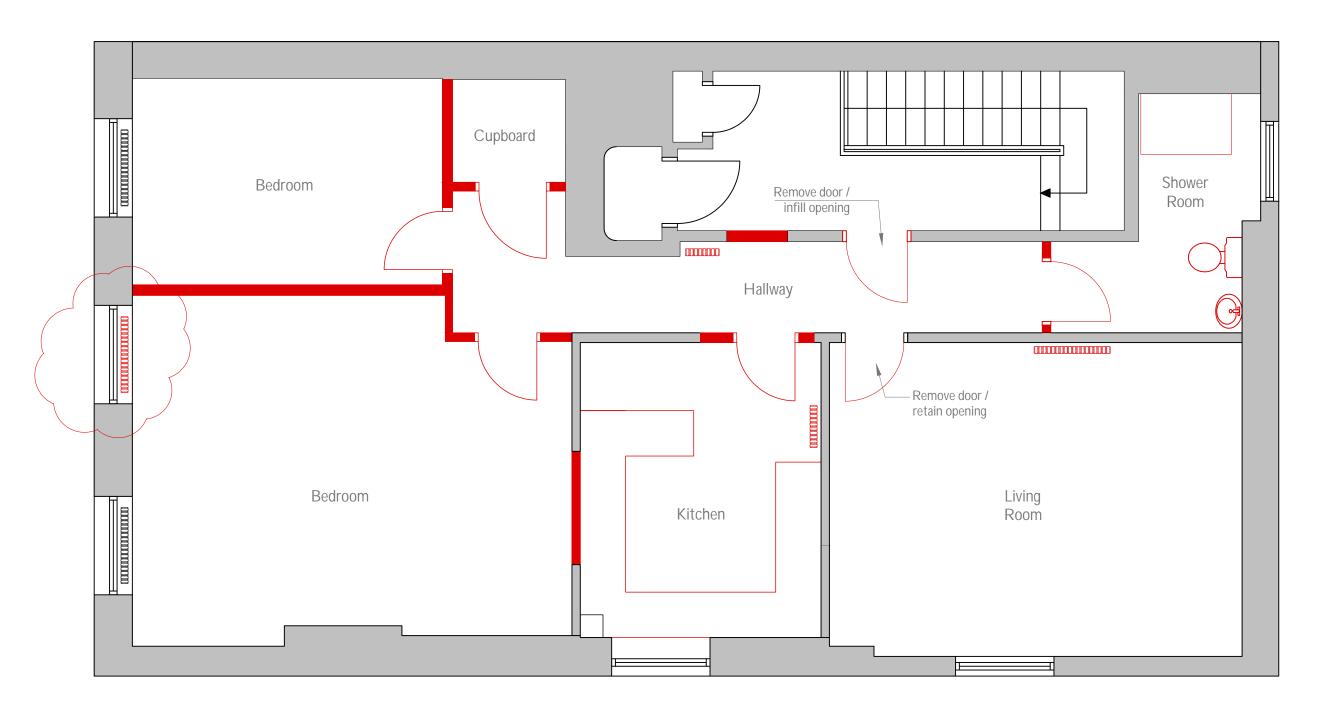

Red lines /fills denote partitions, doors and fittings to be removed.

 $\begin{array}{l} A3 \text{ sheet size} \\ \text{Check all dimensions on site and report} \\ \text{discrepencies to the designer} \end{array}$ 

T2 17/03/25 Central radiator removed rev date notes

8 Bibury Crescent Westbury-on-Trym Bristol BS9 4PW

M: 07900 910992 E: kenton@story-design.co.uk title date scale drg no. SOAS, Gordon Square Fourth Floor Demolitions