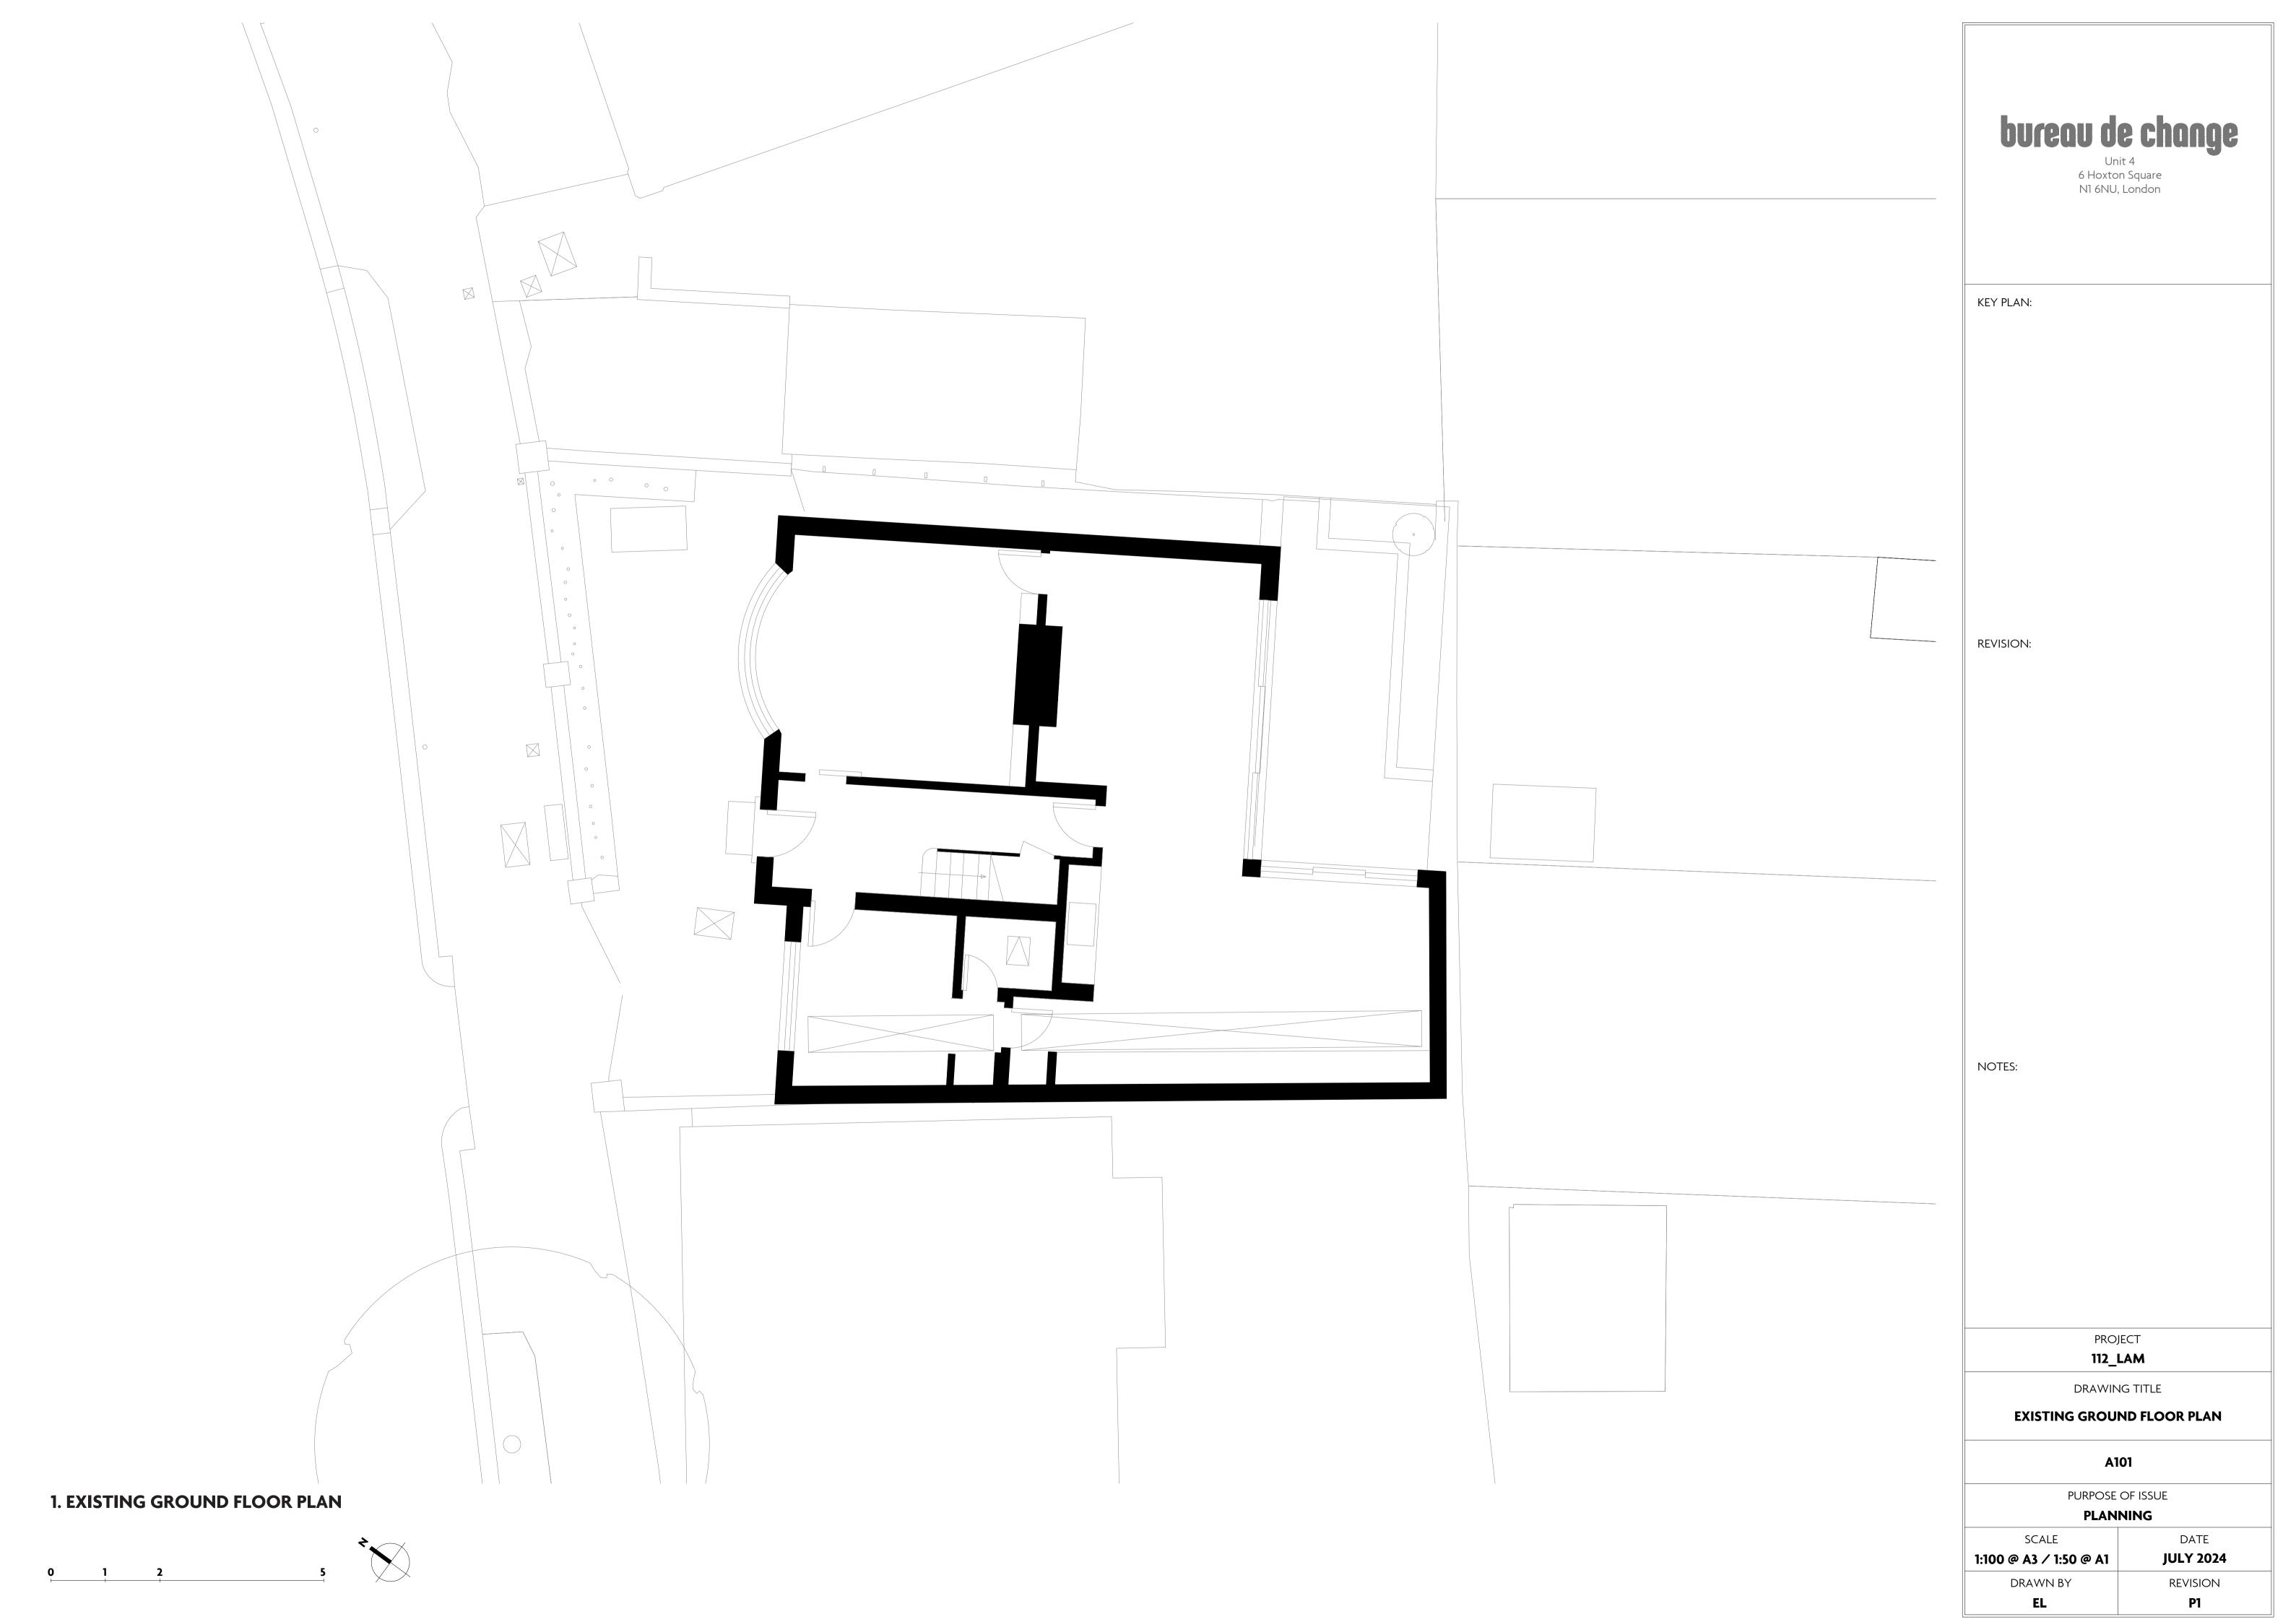

Location Plan 1:1250 @ A3

Block Plan 1:200 @ A3

bureau de change

Unit 4 6 Hoxton Square N1 6NU, London

KEY PLAN:

**REVISION:** 

NOTES:

PROJECT **112\_LAM** 

DRAWING TITLE

EXISTING SITE PLAN

A100

PURPOSE OF ISSUE

PLANNING

SCALE DATE

1:50 @ A3 / 1:100 @ A1

DRAWN BY

EL

DATE

JULY 2024

REVISION

P1

1. EXISTING SITE PLAN

1 2 4 6 8 10

1. PROPOSED SITE PLAN