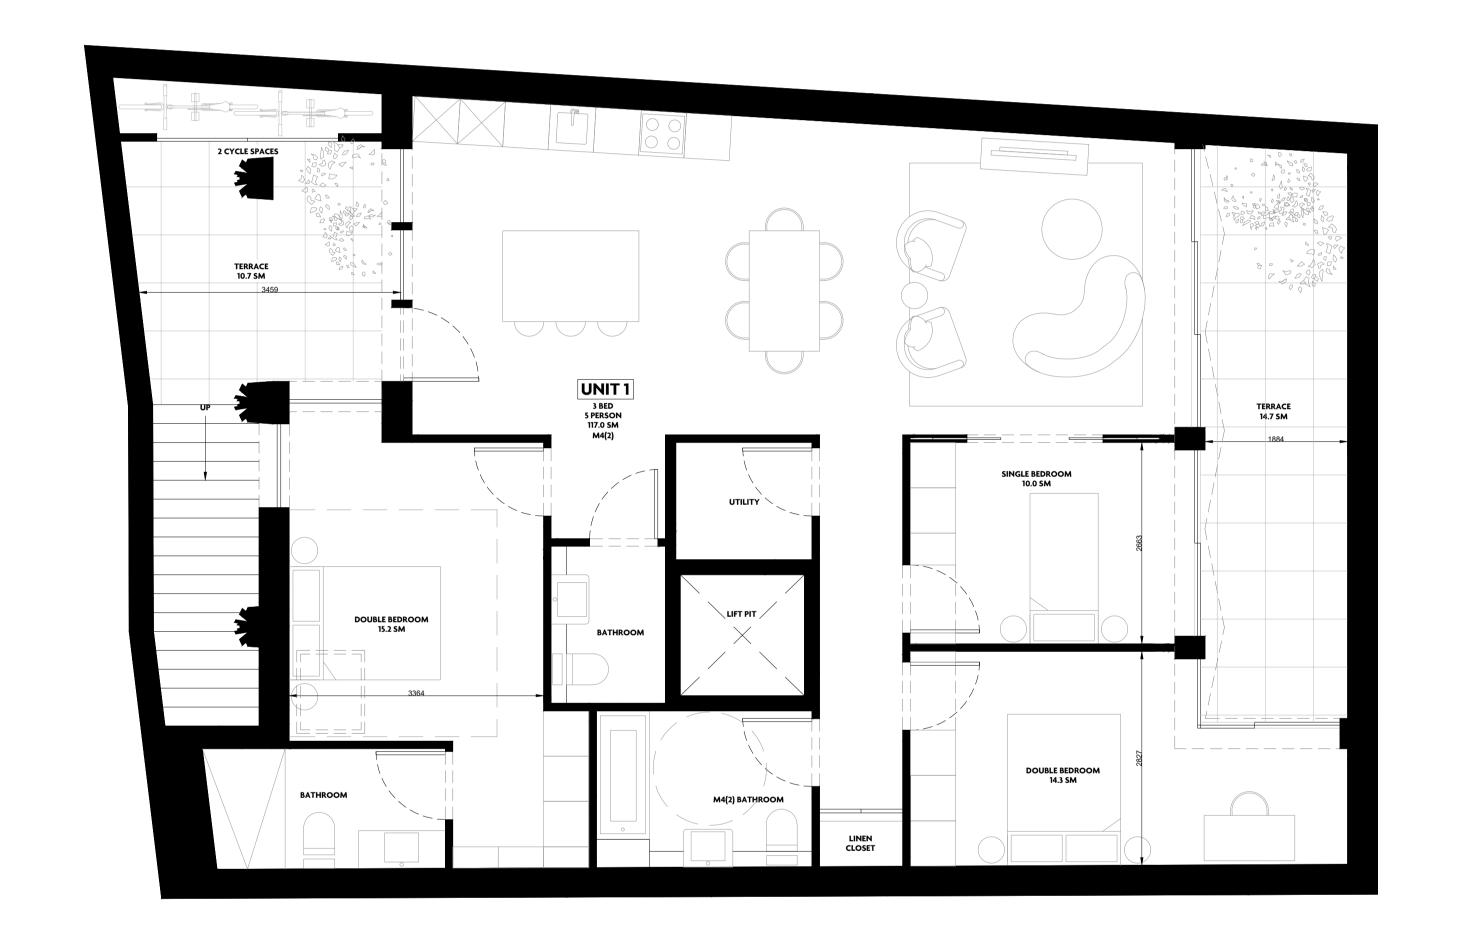

### bureau de change

Unit 4 6 Hoxton Square N1 6NU, London

KEY PLAN:

REVISION:

NOTES:

PROJECT **112\_LAM** 

DRAWING TITLE

PROPOSED SITE PLAN

A110

PURPOSE OF ISSUE

PLANNING

SCALE DATE

1:200 @ A3 / 1:100 @ A1 JULY 2024

 O @ A3 / 1:100 @ A1
 JULY 2024

 DRAWN BY
 REVISION

 EL
 P1

1. PROPOSED LOWER GROUND FLOOR PLAN