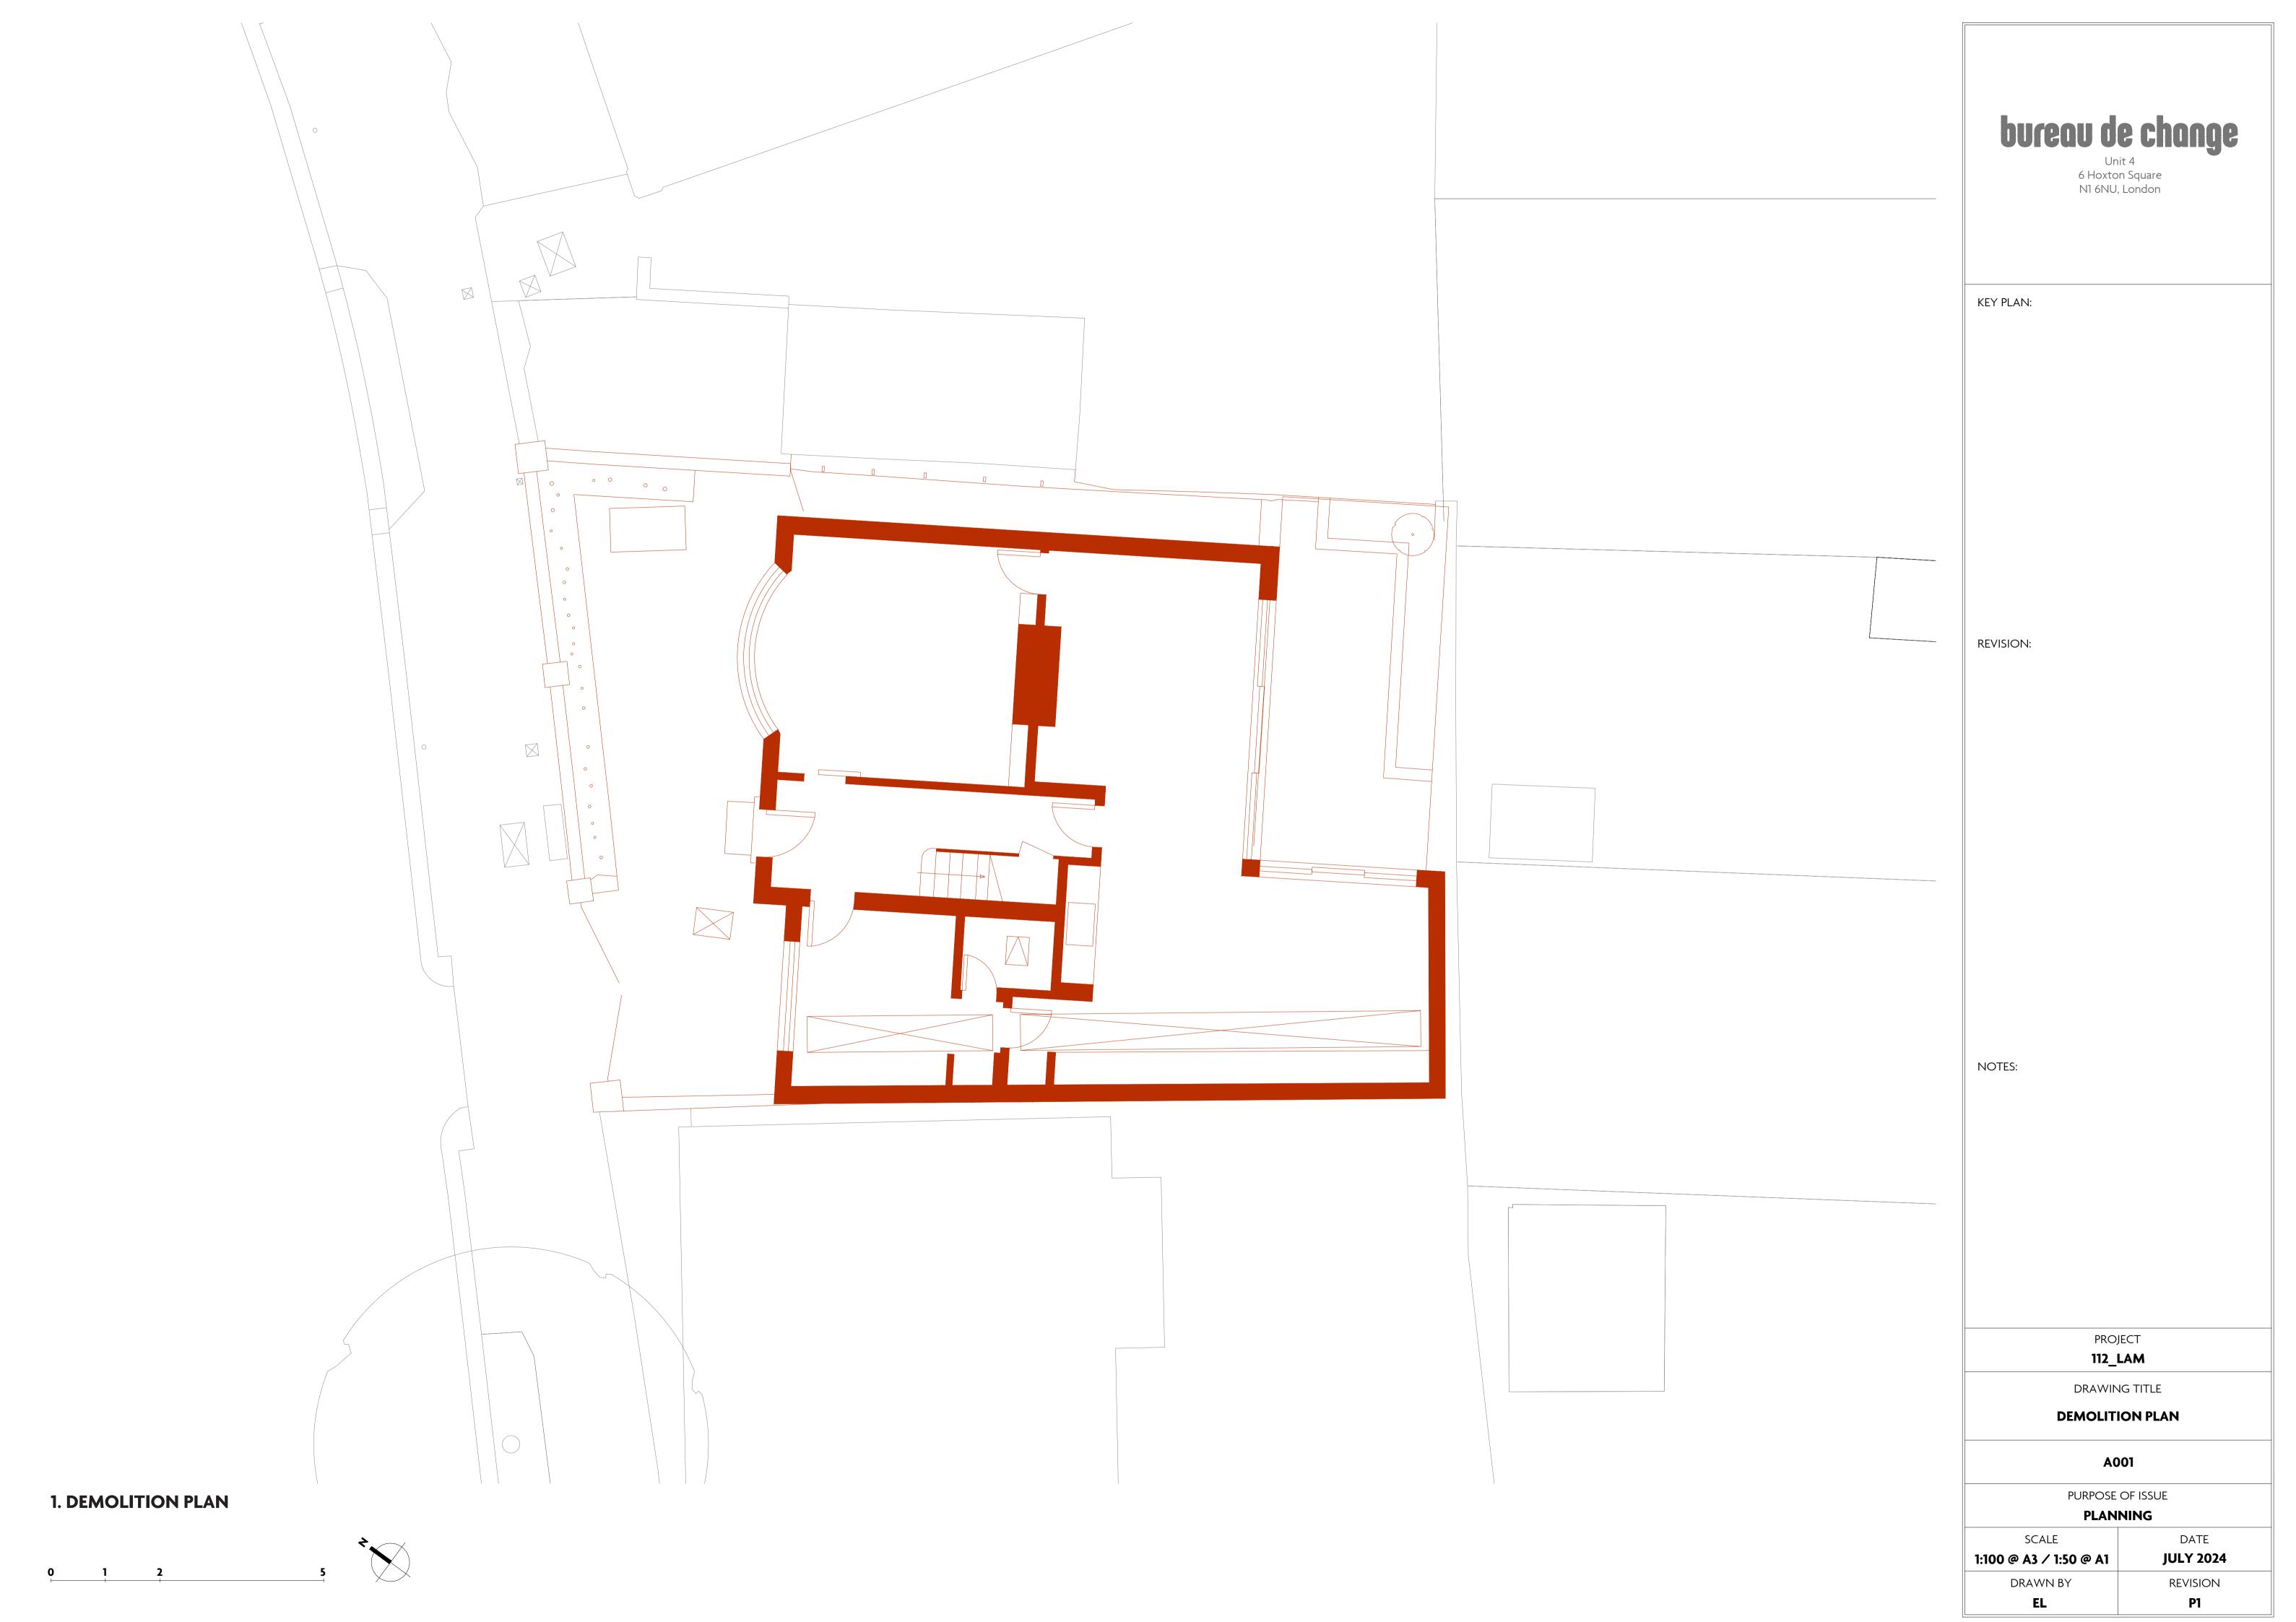

DRAWING TITLE

EXISTING SITE PLAN

A100

PURPOSE OF ISSUE

PLANNING

SCALE DATE

1:50 @ A3 / 1:100 @ A1

DRAWN BY

EL

DATE

JULY 2024

REVISION

P1

1. EXISTING SITE PLAN

1 2 4 6 8 10

1. PROPOSED SITE PLAN