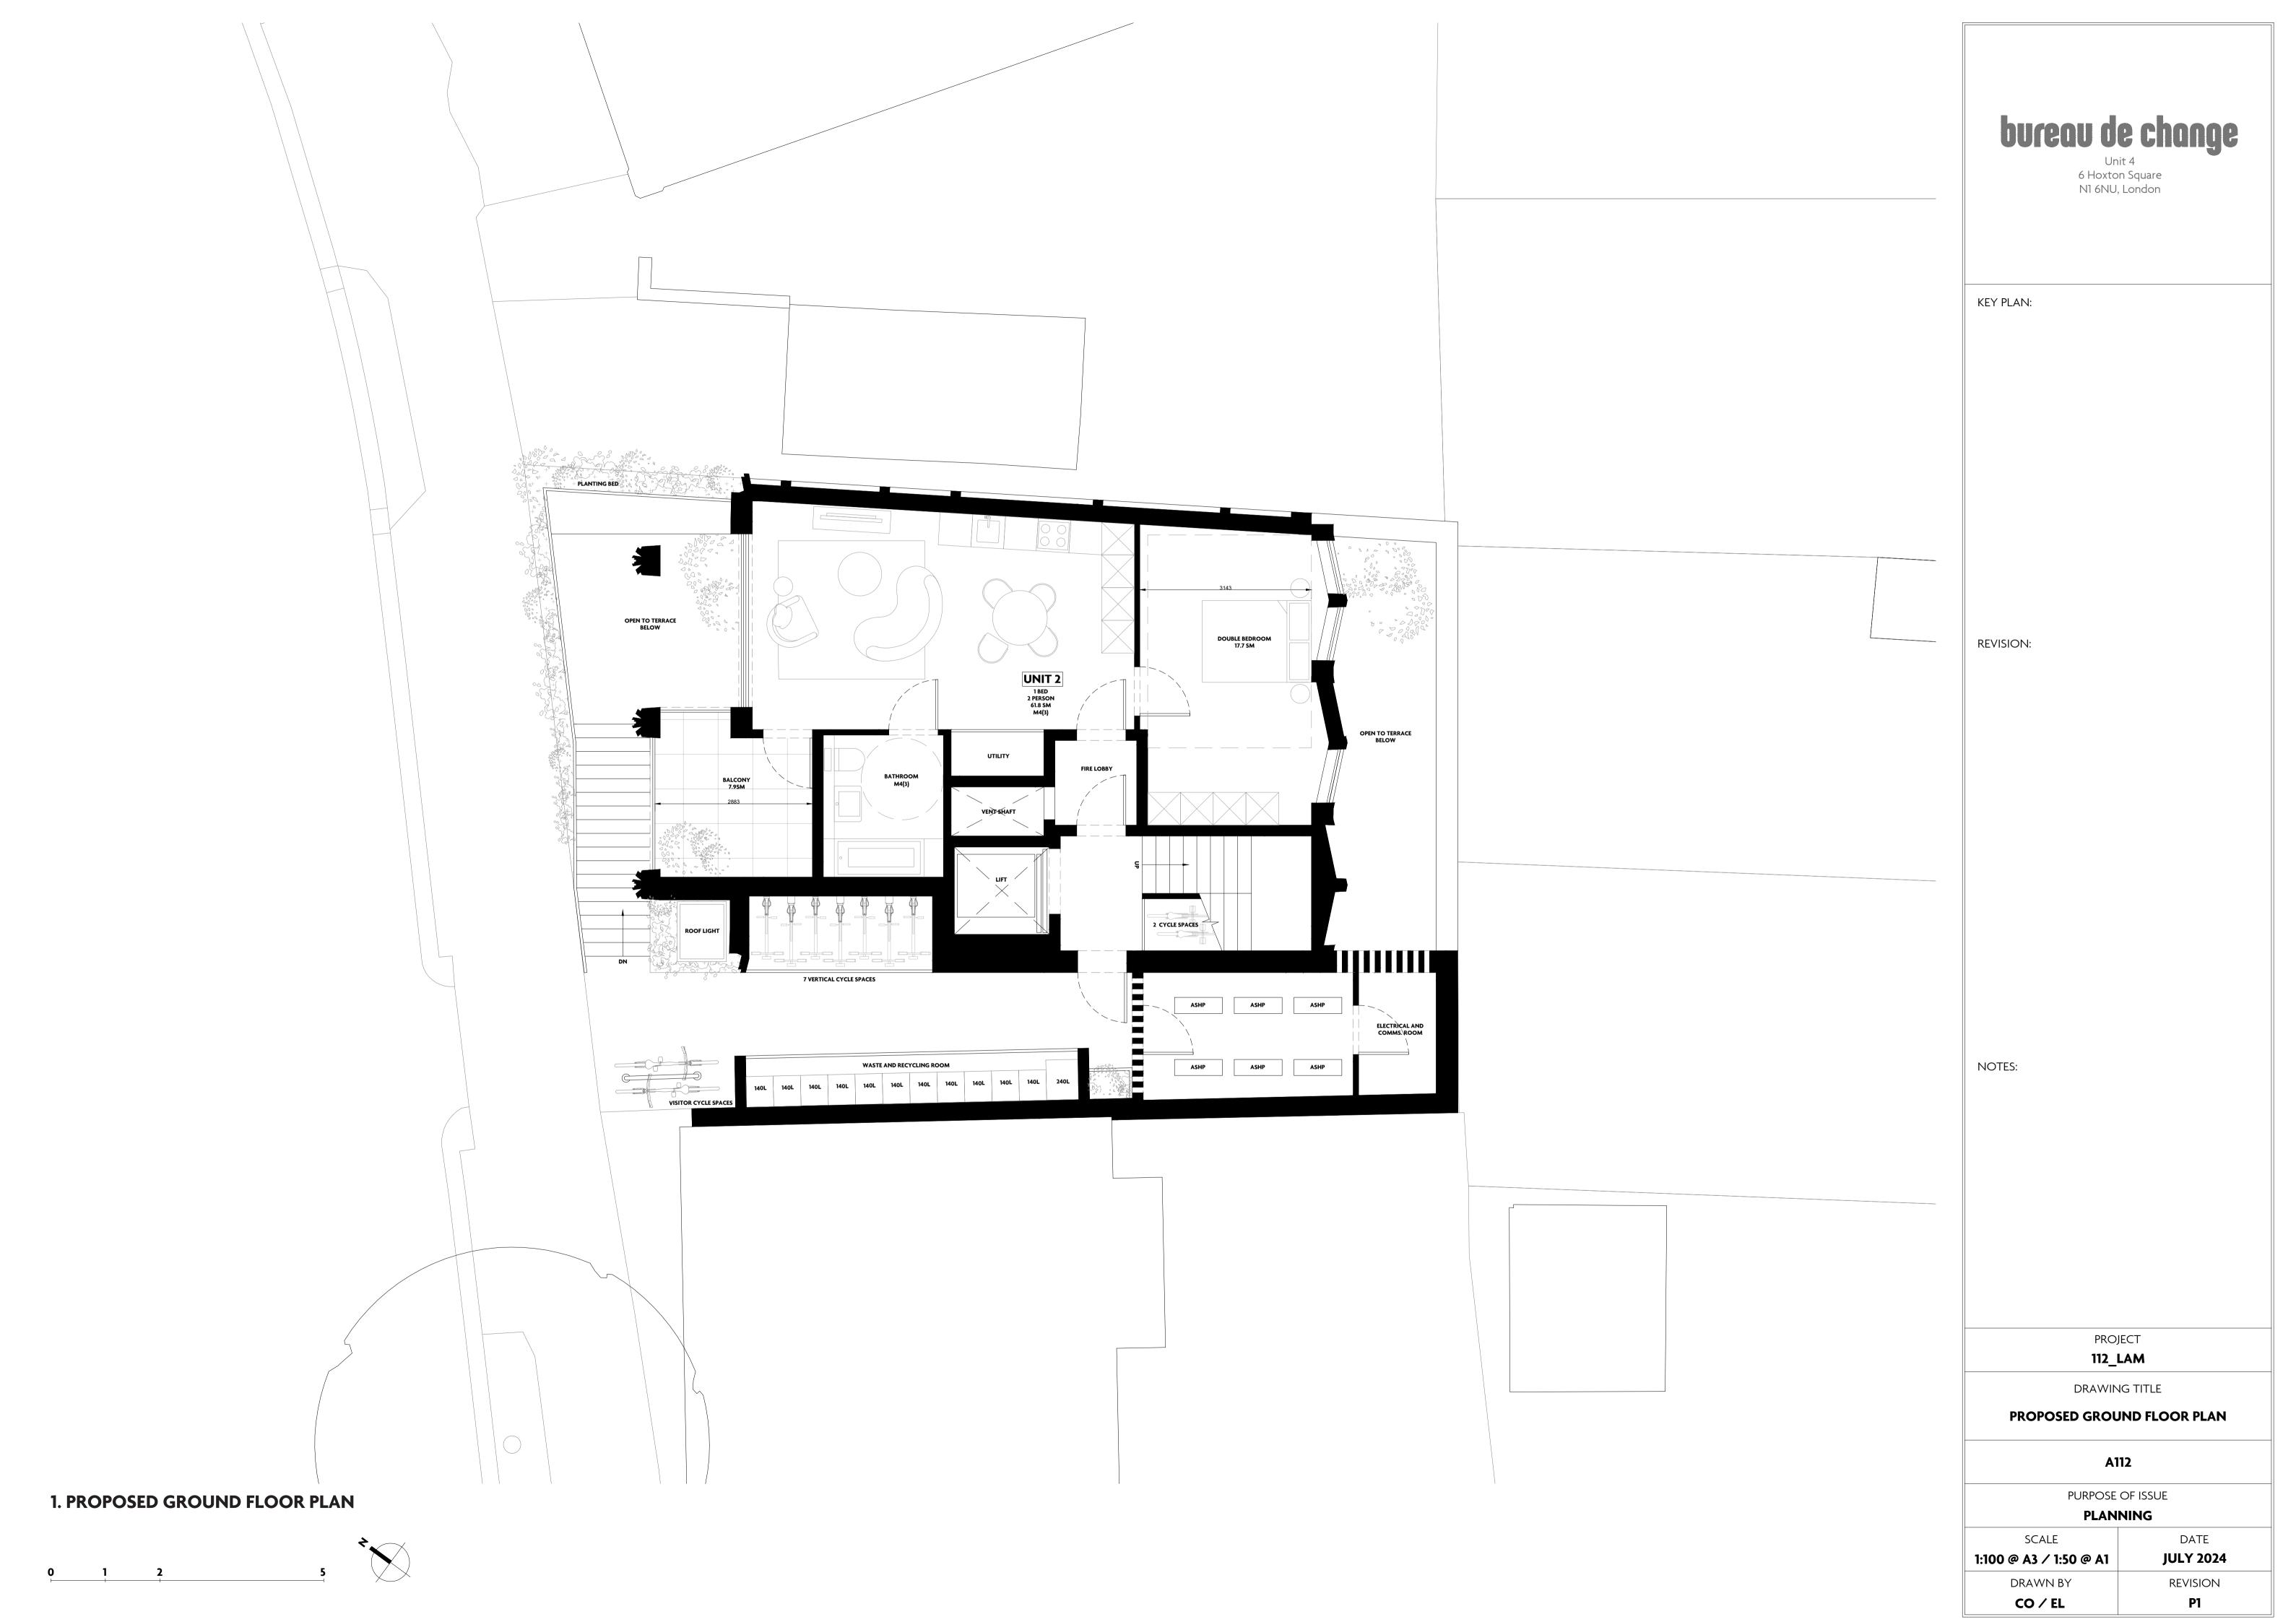

1. PROPOSED LOWER GROUND FLOOR PLAN

#### bureau de change

Unit 4 6 Hoxton Square N1 6NU, London

KEY PLAN:

REVISION:

NOTES:

PROJECT 112\_LAM

DRAWING TITLE

PROPOSED LOWER GROUND FLOOR PLAN

A111

PURPOSE OF ISSUE **PLANNING** 

SCALE DATE 1:100 @ A3 / 1:50 @ A1

DRAWN BY

CO / EL

**JULY 2024** REVISION **P1** 