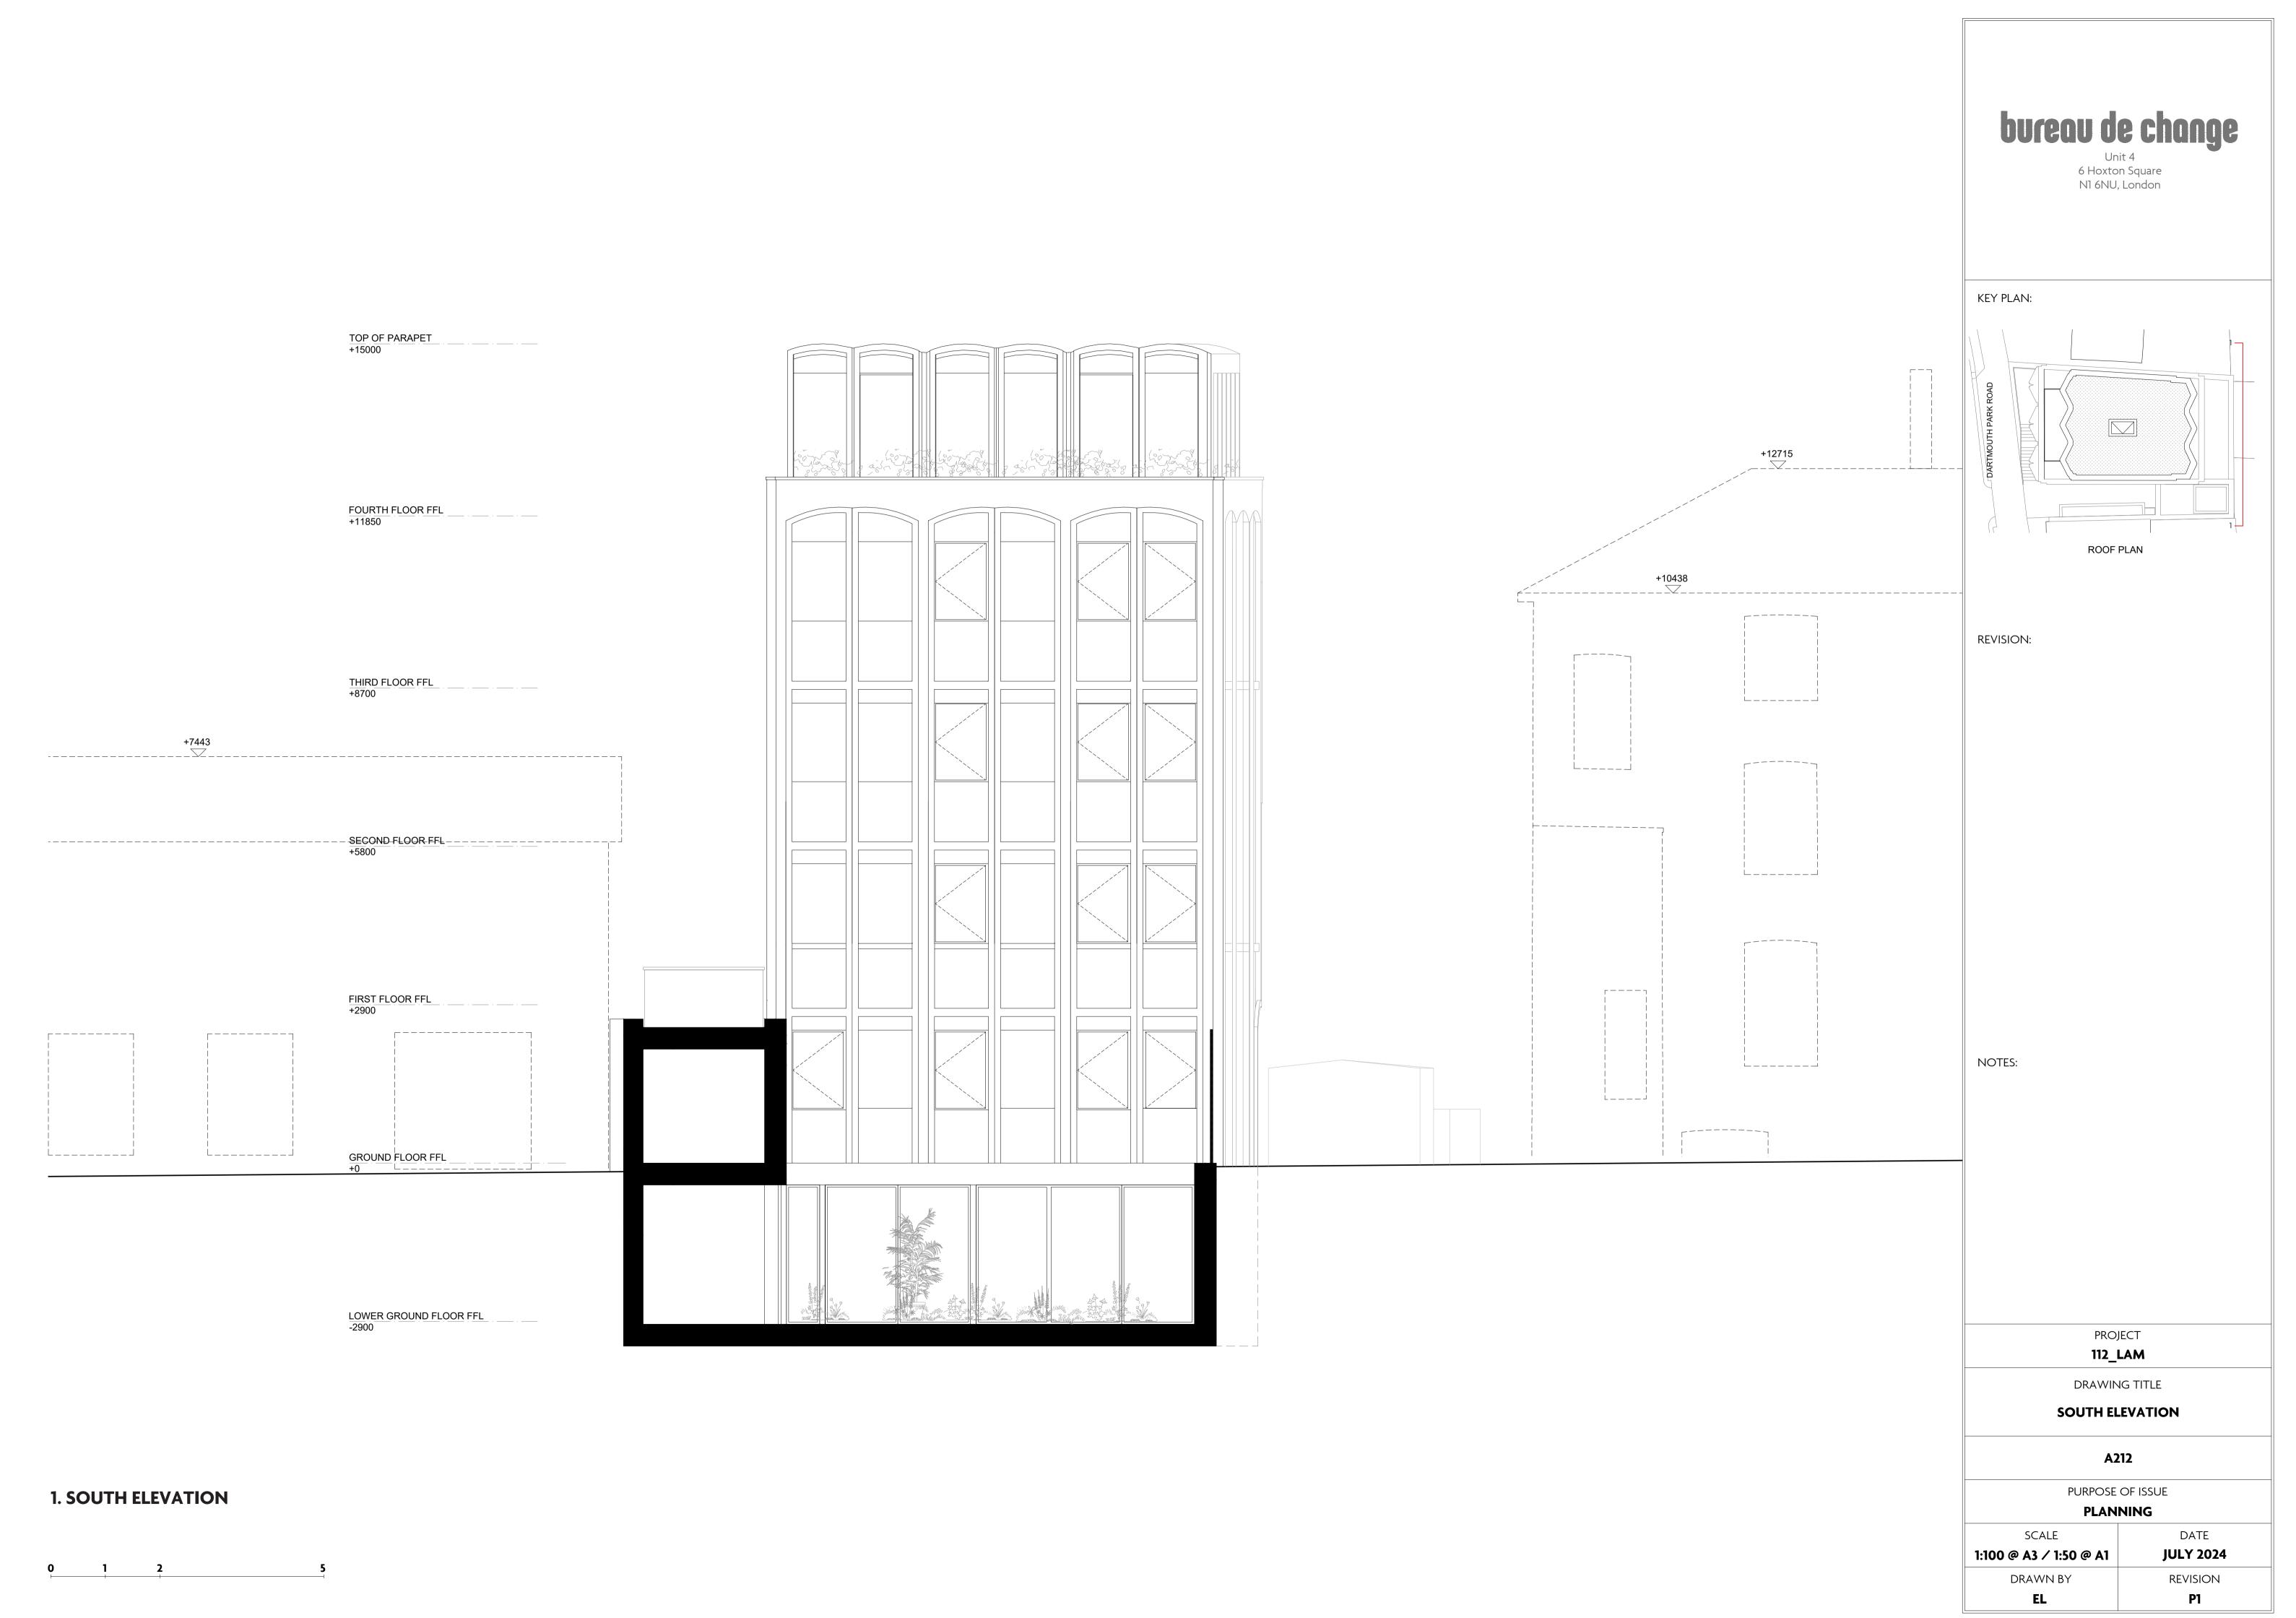

### bureau de change Unit 4 6 Hoxton Square N1 6NU, London KEY PLAN: TOP OF PARAPET +15000 +12715 FOURTH FLOOR FFL +11850 **ROOF PLAN** +10438 REVISION: THIRD FLOOR FFL +8700 +7443 \_\_\_\_\_\_ SECOND FLOOR FFL FIRST FLOOR FFL +2900 NOTES: LOWER GROUND FLOOR FFL -2900 PROJECT 112\_LAM DRAWING TITLE **NORTH ELEVATION** A210 PURPOSE OF ISSUE 1. NORTH ELEVATION **PLANNING** SCALE DATE **JULY 2024** 1:100 @ A3 / 1:50 @ A1

REVISION

**P1** 

DRAWN BY