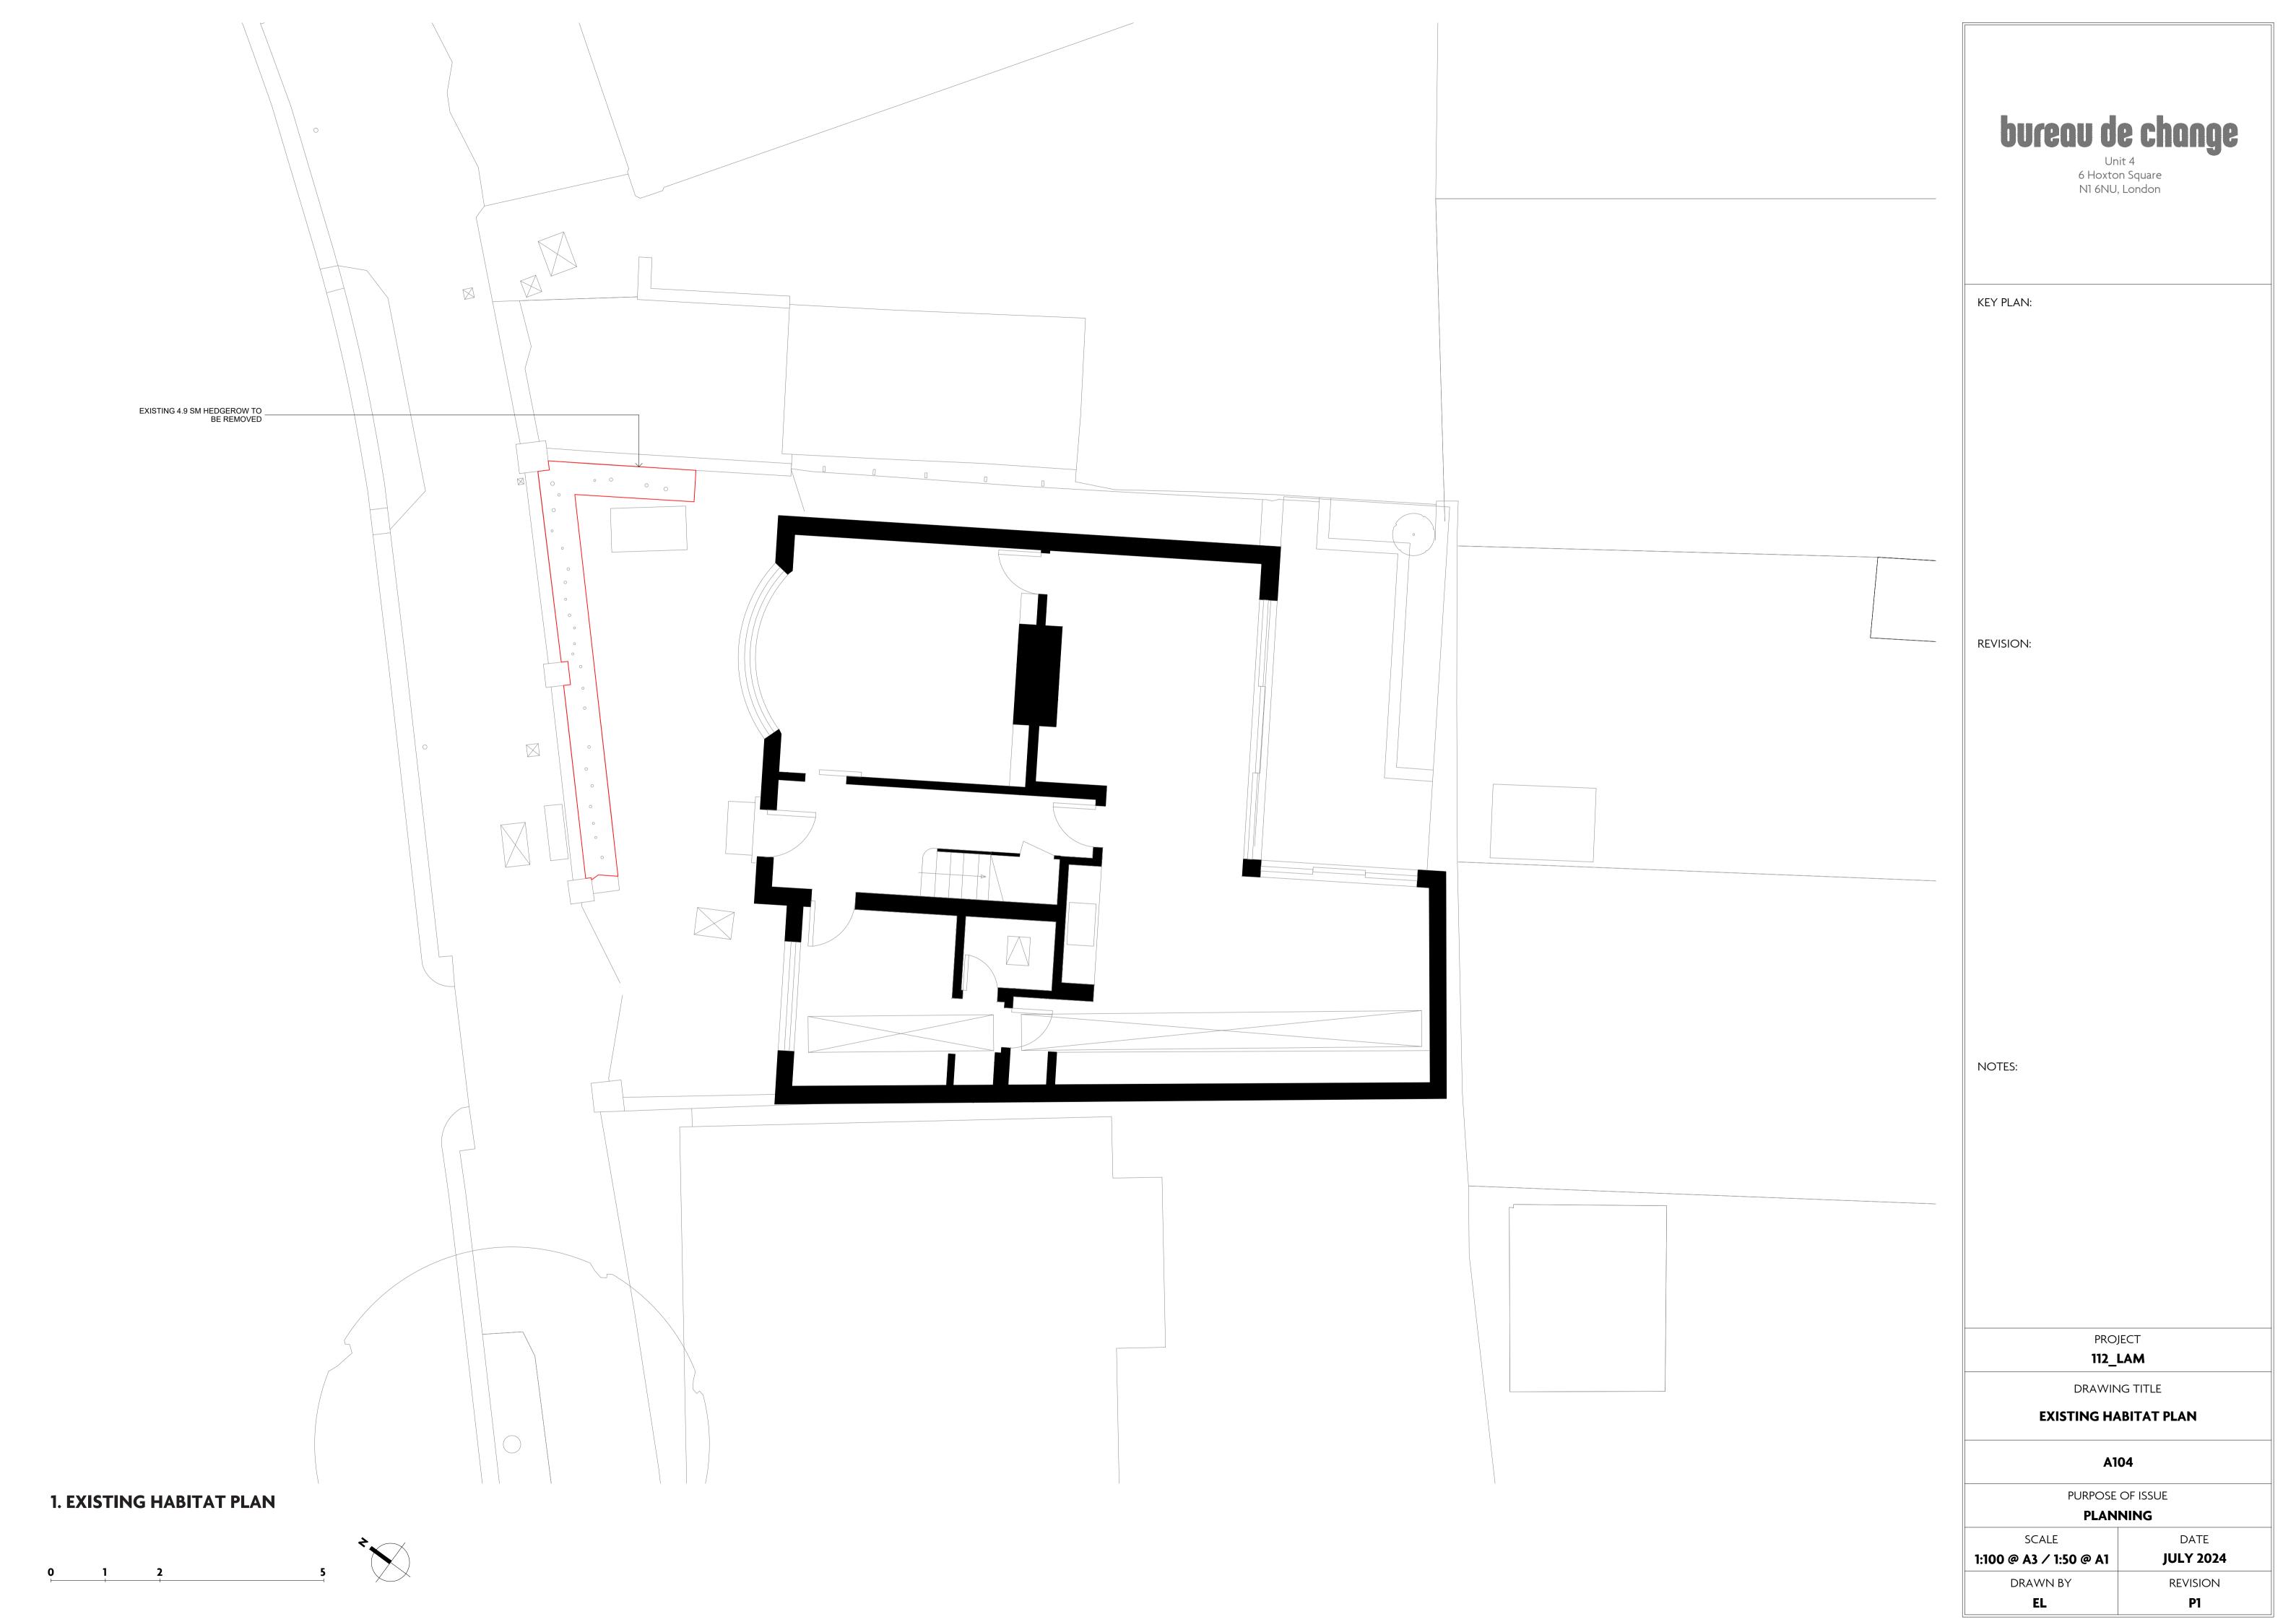

Location Plan 1:1250 @ A3

Block Plan 1:200 @ A3

bureau de change

Unit 4 6 Hoxton Square N1 6NU, London

KEY PLAN:

**REVISION:** 

NOTES:

PROJECT **112\_LAM** 

DRAWING TITLE

EXISTING SITE PLAN

A100

PURPOSE OF ISSUE

PLANNING

SCALE DATE

1:50 @ A3 / 1:100 @ A1

DRAWN BY

EL

DATE

JULY 2024

REVISION

P1

1. EXISTING SITE PLAN

1 2 4 6 8 10

1. PROPOSED SITE PLAN