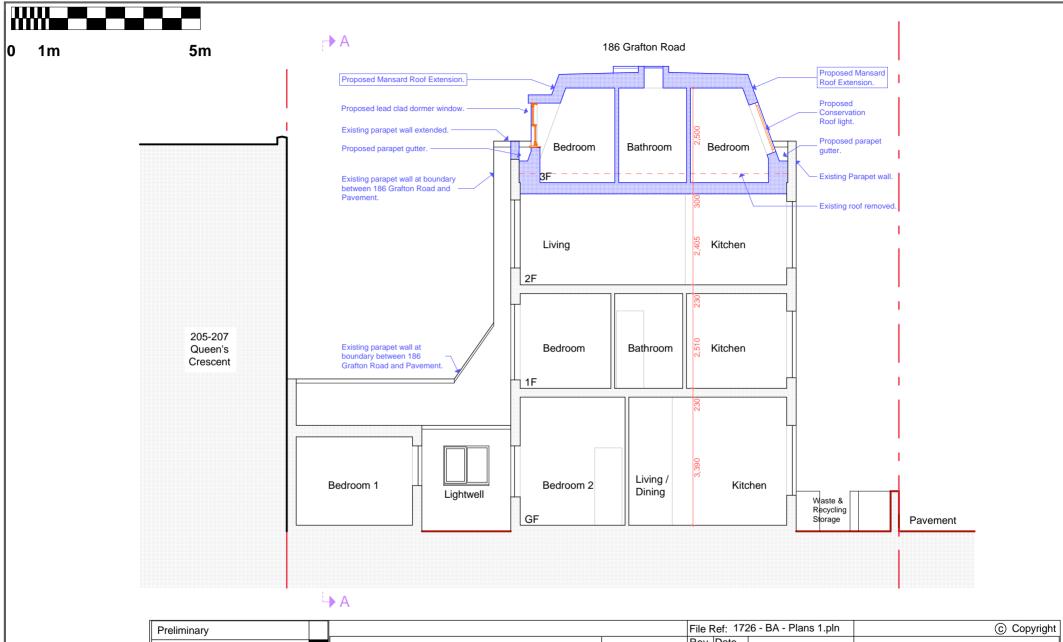

| Preliminary    |         |                          |                  |                     | File Ref: 1726 - BA - Plans 1.pln | C Copyright                                                                                       |
|----------------|---------|--------------------------|------------------|---------------------|-----------------------------------|---------------------------------------------------------------------------------------------------|
| Planning       | Project | Flat C, 186 Grafton Road |                  | Drawing<br>Size. A4 | ev Date                           |                                                                                                   |
| Building Regs. |         |                          |                  | 0.20.               |                                   | DONALDSHEARER<br>CHARTERED ARCHITECTS                                                             |
| Tender         | Client  | Mr J. Berliand           | Date<br>Mar 2025 | Scale<br>1:100      |                                   |                                                                                                   |
| Construction   | Drawing | Proposed                 | Reference        | 26-BA-115           |                                   | Scholar's House, Shottery Brook Office Park, Tel: 01789 294 560                                   |
| As-built       | Diamig  | Section C-C              | Number 17        |                     |                                   | Timothy's Bridge Road, Stratford-upon-Avon,<br>Warwickshire, CV37 9NR ds-architects@hotmail.co.uk |