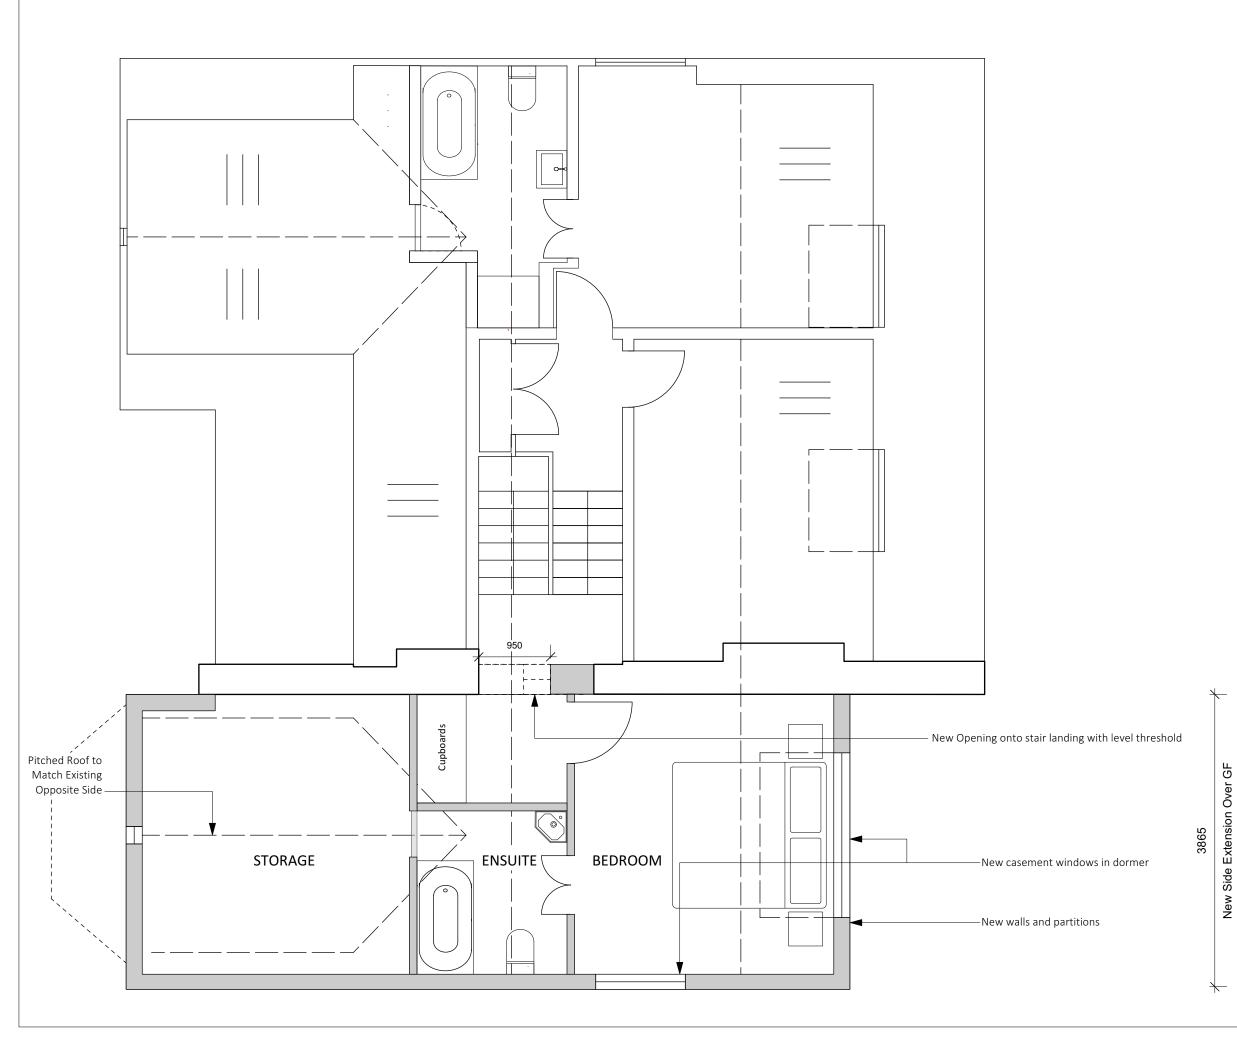

Site boundary line 6 9 0 3475 2490 Internal of Existing Bay Windo 600 1200 600 MASTER BEDROOM Walk-In Wardrobe







## HOUSEHOLDER PLANNING

## NOTES:

Project Title

All dimensions must be confirmed on site and verified with the Architect. Any discrepancies on the drawing must be reported to the Architect prior to any works being carried out on site. Do not scale off drawing.

The copyright of this schedule / drawing remains with the Architect. No part of this schedule / drawing may be reproduced in any form or by any means without the written permission of Nicholas Lee Architects.

## **Briardale Gardens**

| Job No.     | Sheet Title                       |  |  |
|-------------|-----------------------------------|--|--|
| 1218        | Proposed SF Plan                  |  |  |
| Stage       | Scale                             |  |  |
| Planning    | 1:50 @ A3                         |  |  |
| Dra