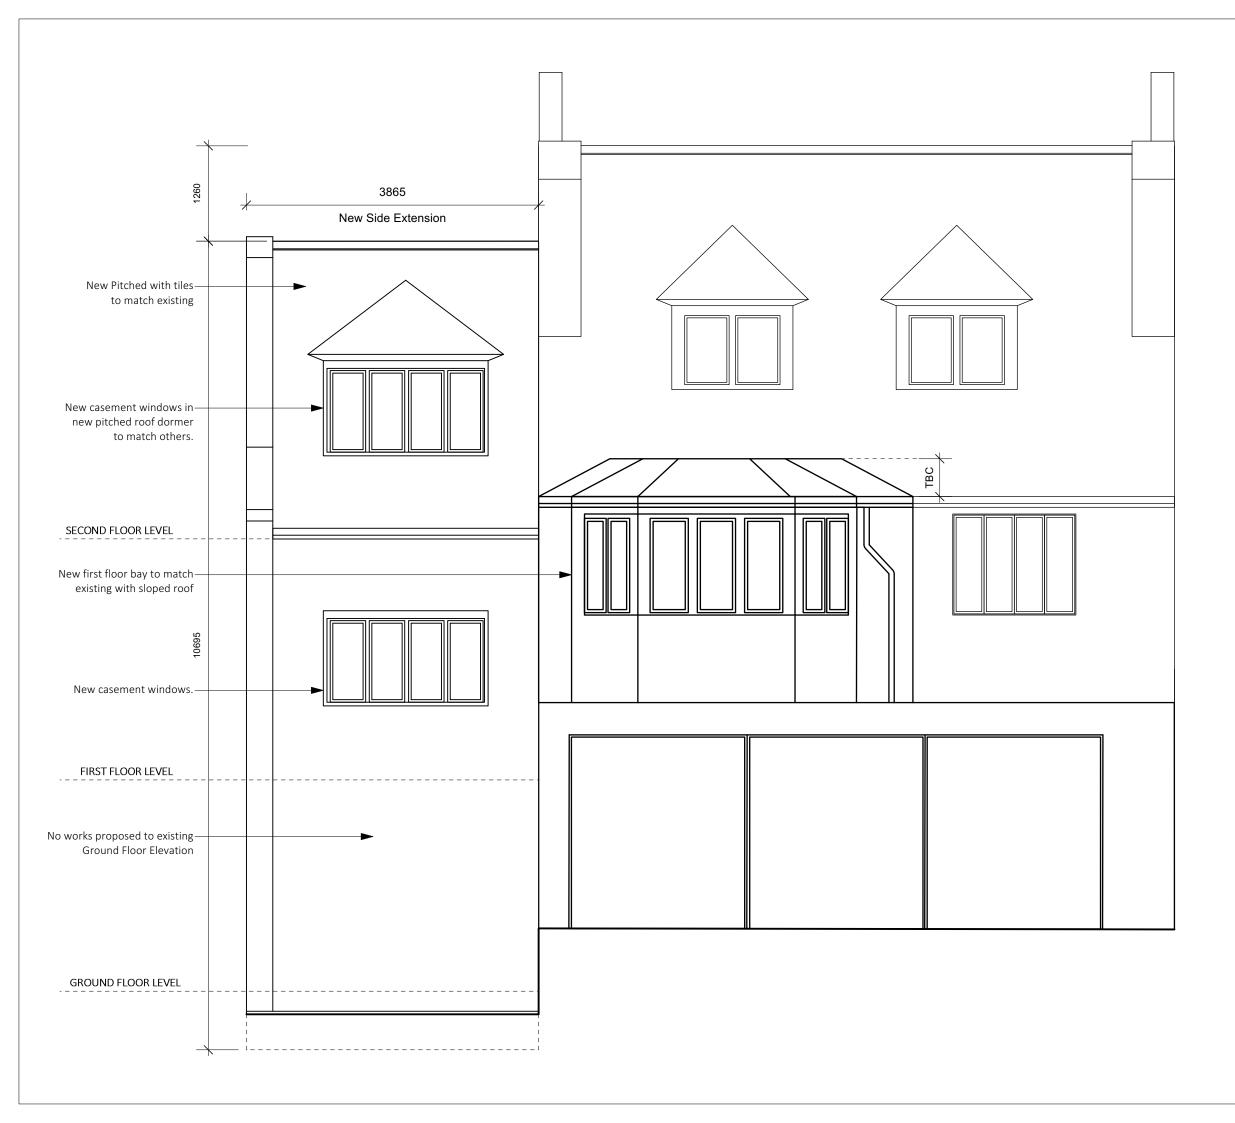

## nicholas lee architects ltd

34A Rosslyn Hill, London NW3 1NH Tel: 020 7435 9315 www.nleearchitects.com

|                | 1m                                                                                                                                                                                     | 2m                                                                            | 3m                                                  |          |  |  |
|----------------|----------------------------------------------------------------------------------------------------------------------------------------------------------------------------------------|-------------------------------------------------------------------------------|-----------------------------------------------------|----------|--|--|
|                | Scale                                                                                                                                                                                  |                                                                               |                                                     |          |  |  |
|                | PROPOSED<br>FRONT ELEVATION                                                                                                                                                            |                                                                               |                                                     |          |  |  |
|                | FRO                                                                                                                                                                                    | NIELEV                                                                        | AHON                                                |          |  |  |
|                |                                                                                                                                                                                        |                                                                               |                                                     |          |  |  |
| g<br>e         |                                                                                                                                                                                        |                                                                               |                                                     |          |  |  |
|                |                                                                                                                                                                                        |                                                                               |                                                     |          |  |  |
| dow to<br>side |                                                                                                                                                                                        |                                                                               |                                                     |          |  |  |
| ID FLOOR LEVEL |                                                                                                                                                                                        |                                                                               |                                                     |          |  |  |
| ls to          |                                                                                                                                                                                        |                                                                               |                                                     |          |  |  |
| ement<br>osite |                                                                                                                                                                                        |                                                                               |                                                     |          |  |  |
| ST FLOOR LEVEL | HOUSEHOLDER<br>PLANNING                                                                                                                                                                |                                                                               |                                                     |          |  |  |
| xisting<br>    | NOTES:                                                                                                                                                                                 |                                                                               |                                                     |          |  |  |
|                | All dimensions must be confirmed or<br>must be reported to the Architect pr<br>Do not scale off drawing.<br>The copyright of this schedule / dra<br>be reproduced in any form or by an | ior to any works being carried wing remains with the Archite                  | out on site.<br>ct. No part of this schedule / drav | wing may |  |  |
| ement<br>osite | be reproduced in any form or by any means without the written permission of Nicholas Lee Architects. Project Title Briardale Gardens                                                   |                                                                               |                                                     |          |  |  |
|                | Job No.<br>1218                                                                                                                                                                        | Sheet Title<br>Propos                                                         | ed Front Elevation                                  |          |  |  |
| ID FLOOR LEVEL | Stage<br>Planning                                                                                                                                                                      | Scale                                                                         | 1:50 @ A3                                           |          |  |  |
|                | Drawn By<br>OL                                                                                                                                                                         | Date                                                                          | 13.03.2025                                          |          |  |  |
|                | Reviewed By<br>NL                                                                                                                                                                      | CAD File Name<br>1218 - Brial                                                 | dale Gardens - AE-                                  | -001     |  |  |
|                | nicholas lee architects ltd                                                                                                                                                            |                                                                               |                                                     |          |  |  |
|                |                                                                                                                                                                                        | 34A Rosslyn Hill, London NW3 1NH<br>Tel: 020 7435 9315 www.nleearchitects.com |                                                     |          |  |  |
|                |                                                                                                                                                                                        |                                                                               |                                                     |          |  |  |