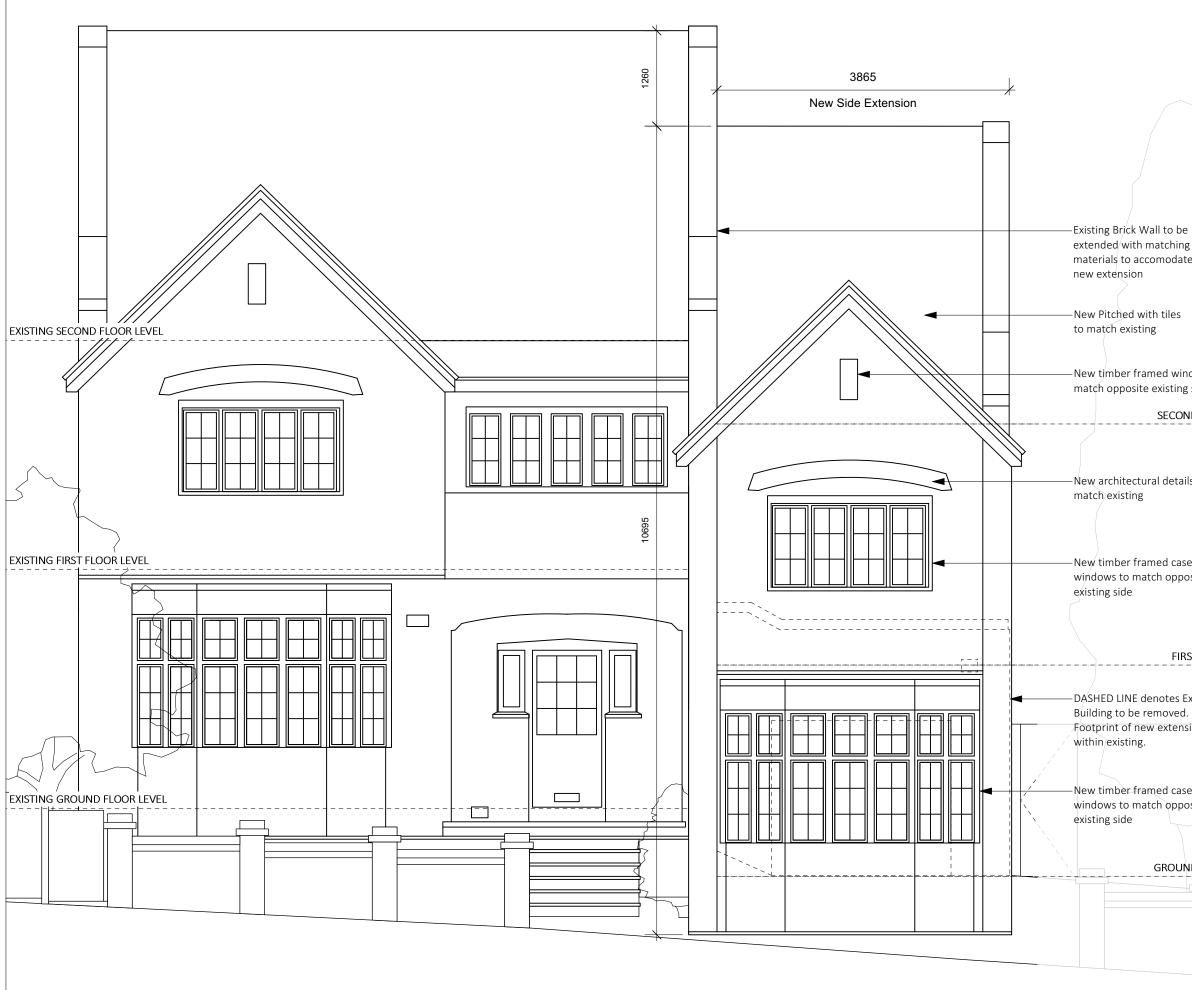

## nicholas lee architects ltd

34A Rosslyn Hill, London NW3 1NH Tel: 020 7435 9315 www.nleearchitects.com

|                | 1m                                                                                                                                                                                     | 2m                                                                            | 3m                                                  |          |  |  |
|----------------|----------------------------------------------------------------------------------------------------------------------------------------------------------------------------------------|-------------------------------------------------------------------------------|-----------------------------------------------------|----------|--|--|
|                | Scale                                                                                                                                                                                  |                                                                               |                                                     |          |  |  |
|                | PROPOSED<br>FRONT ELEVATION                                                                                                                                                            |                                                                               |                                                     |          |  |  |
|                | FRO                                                                                                                                                                                    | NIELEV                                                                        | AHON                                                |          |  |  |
|                |                                                                                                                                                                                        |                                                                               |                                                     |          |  |  |
| g<br>e         |                                                                                                                                                                                        |                                                                               |                                                     |          |  |  |
|                |                                                                                                                                                                                        |                                                                               |                                                     |          |  |  |
| dow to<br>side |                                                                                                                                                                                        |                                                                               |                                                     |          |  |  |
| ID FLOOR LEVEL |                                                                                                                                                                                        |                                                                               |                                                     |          |  |  |
| ls to          |                                                                                                                                                                                        |                                                                               |                                                     |          |  |  |
| ement<br>osite |                                                                                                                                                                                        |                                                                               |                                                     |          |  |  |
| ST FLOOR LEVEL | HOUSEHOLDER<br>PLANNING                                                                                                                                                                |                                                                               |                                                     |          |  |  |
| xisting<br>    | NOTES:                                                                                                                                                                                 |                                                                               |                                                     |          |  |  |
|                | All dimensions must be confirmed or<br>must be reported to the Architect pr<br>Do not scale off drawing.<br>The copyright of this schedule / dra<br>be reproduced in any form or by an | ior to any works being carried wing remains with the Archite                  | out on site.<br>ct. No part of this schedule / drav | wing may |  |  |
| ement<br>osite | be reproduced in any form or by any means without the written permission of Nicholas Lee Architects. Project Title Briardale Gardens                                                   |                                                                               |                                                     |          |  |  |
|                | Job No.<br>1218                                                                                                                                                                        | Sheet Title<br>Propos                                                         | ed Front Elevation                                  |          |  |  |
| ID FLOOR LEVEL | Stage<br>Planning                                                                                                                                                                      | Scale                                                                         | 1:50 @ A3                                           |          |  |  |
|                | Drawn By<br>OL                                                                                                                                                                         | Date                                                                          | 13.03.2025                                          |          |  |  |
|                | Reviewed By<br>NL                                                                                                                                                                      | CAD File Name<br>1218 - Brial                                                 | dale Gardens - AE-                                  | -001     |  |  |
|                | nicholas lee architects ltd                                                                                                                                                            |                                                                               |                                                     |          |  |  |
|                |                                                                                                                                                                                        | 34A Rosslyn Hill, London NW3 1NH<br>Tel: 020 7435 9315 www.nleearchitects.com |                                                     |          |  |  |
|                |                                                                                                                                                                                        |                                                                               |                                                     |          |  |  |