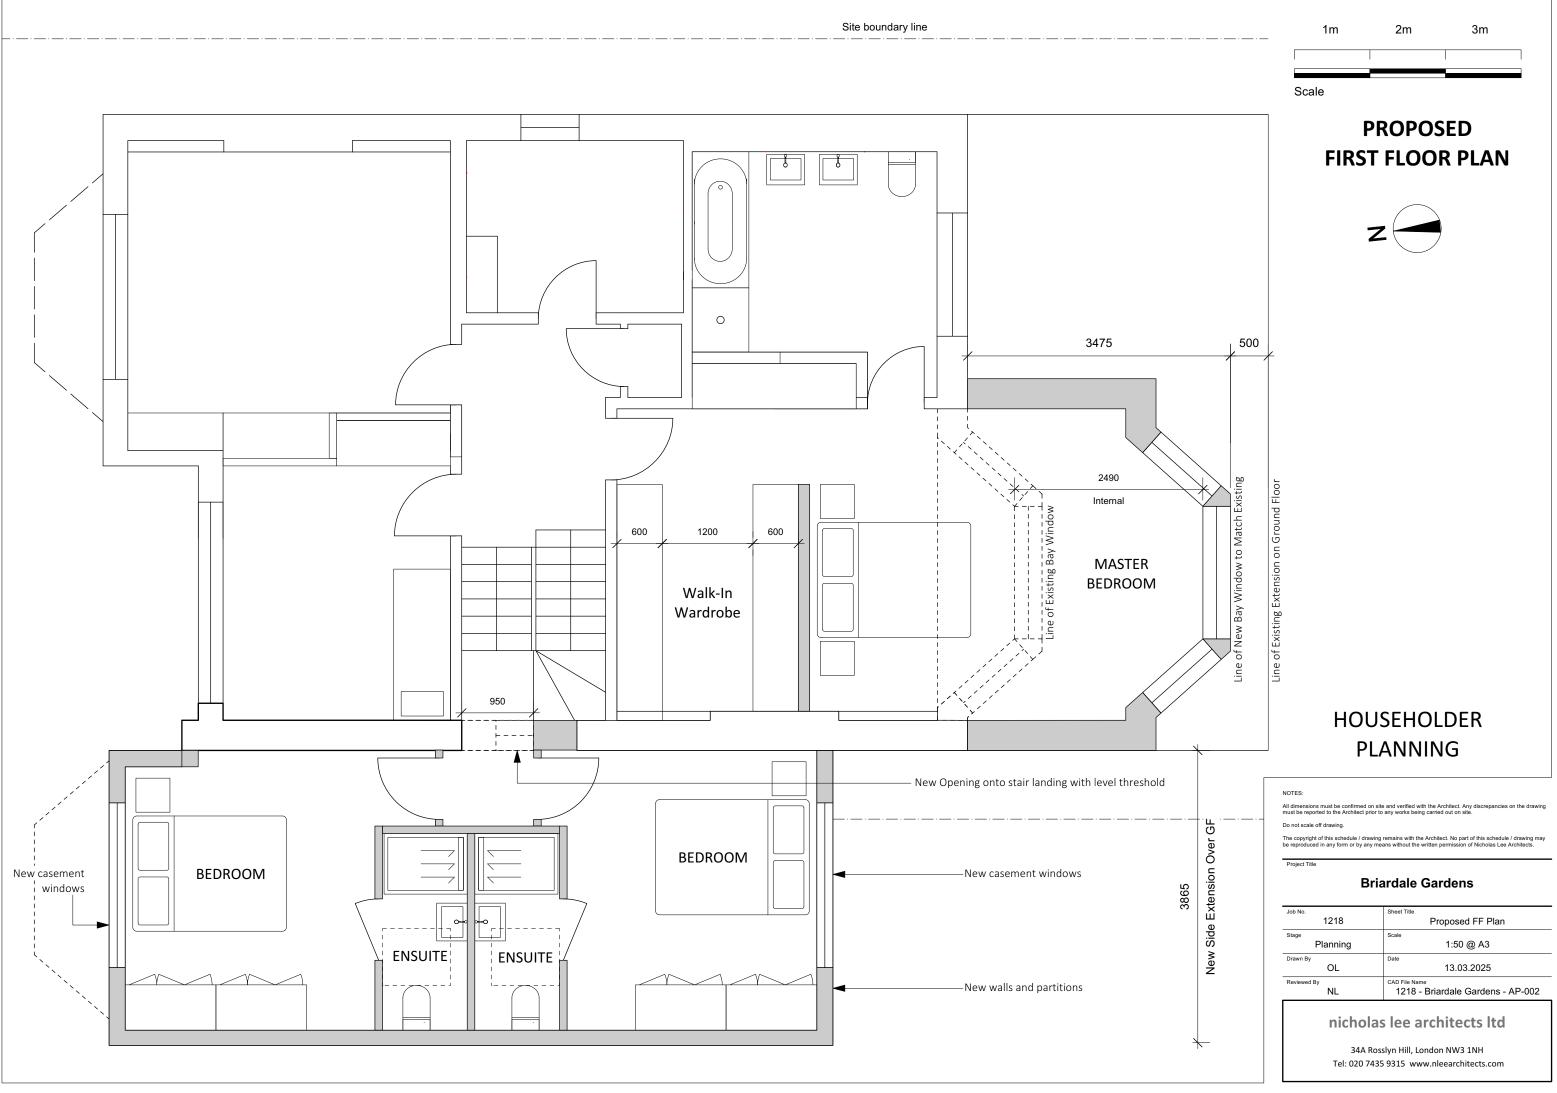

Site boundary line 6 9 0 3475 2490 Internal of Existing Bay Windo 600 1200 600 MASTER BEDROOM Walk-In Wardrobe

## HOUSEHOLDER PLANNING

## NOTES:

Project Title

All dimensions must be confirmed on site and verified with the Architect. Any discrepancies on the drawing must be reported to the Architect prior to any works being carried out on site. Do not scale off drawing.

The copyright of this schedule / drawing remains with the Architect. No part of this schedule / drawing may be reproduced in any form or by any means without the written permission of Nicholas Lee Architects.