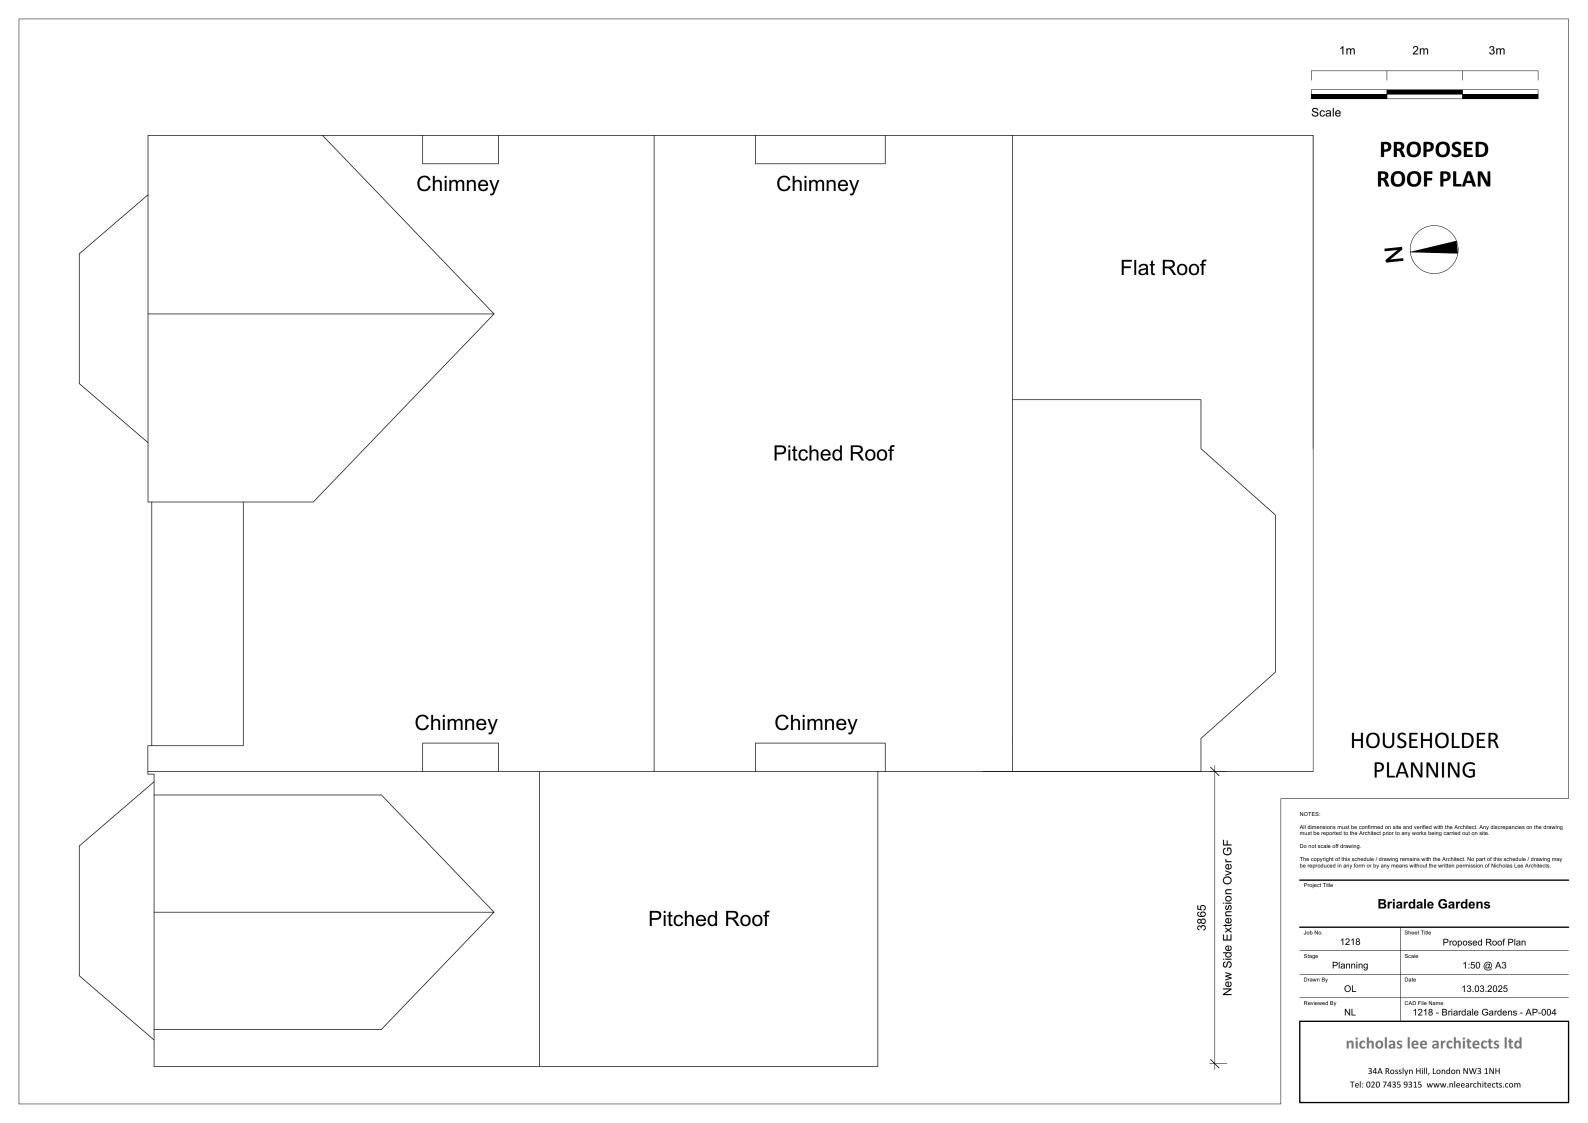

. No part of this schedule / drawing may be reproduced in any form or by any means without the written permission of Nicholas Lee Architects.

## **Briardale Gardens**

| Job No.     | Sheet Title                       |  |  |
|-------------|-----------------------------------|--|--|
| 1218        | Proposed SF Plan                  |  |  |
| Stage       | Scale                             |  |  |
| Planning    | 1:50 @ A3                         |  |  |
| Drawn By    | Date                              |  |  |
| OL          | 13.03.2025                        |  |  |
| Reviewed By | CAD File Name                     |  |  |
| NL          | 1218 - Briardale Gardens - AP-003 |  |  |

## nicholas lee architects ltd

34A Rosslyn Hill, London NW3 1NH Tel: 020 7435 9315 www.nleearchitects.com





|                | 1m                                                                                                                                                                                     | 2m                                                                            | 3m                                                  |          |  |  |
|----------------|----------------------------------------------------------------------------------------------------------------------------------------------------------------------------------------|-------------------------------------------------------------------------------|-----------------------------------------------------|----------|--|--|
|                | Scale